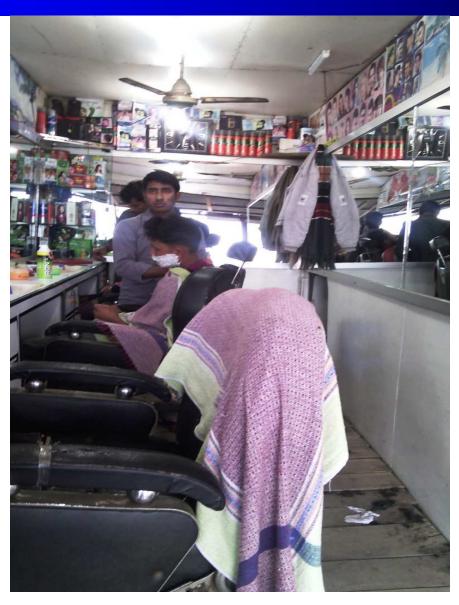

### PROPOSED BUSINESS Info.

| Business Name                                           | : | Prantika Hair Cutting Salon                                                                       |
|---------------------------------------------------------|---|---------------------------------------------------------------------------------------------------|
| Address/ Location                                       | : | Mohamaya Bazer Main Road Chandpur.                                                                |
| Total Investment in BDT                                 | : | 246,000/                                                                                          |
| Financing                                               |   | Self BDT 186,000 (from existing business) - 76%<br>Required Investment BDT60,000 (as equity) -24% |
| Present salary/drawings from business (estimates)       |   | 10,000                                                                                            |
| Proposed Salary                                         |   | 10,000                                                                                            |
| i. Proposed Business % of present gross profit margin   | : | 80%                                                                                               |
| ii. Estimated % of proposed gross profit margin         | : | 80%                                                                                               |
| iii. Agreed grace period                                | : | 2 months                                                                                          |
| iv. In future risk mgt. plan (from fire, disaster etc.) | : | N/A                                                                                               |
|                                                         |   |                                                                                                   |