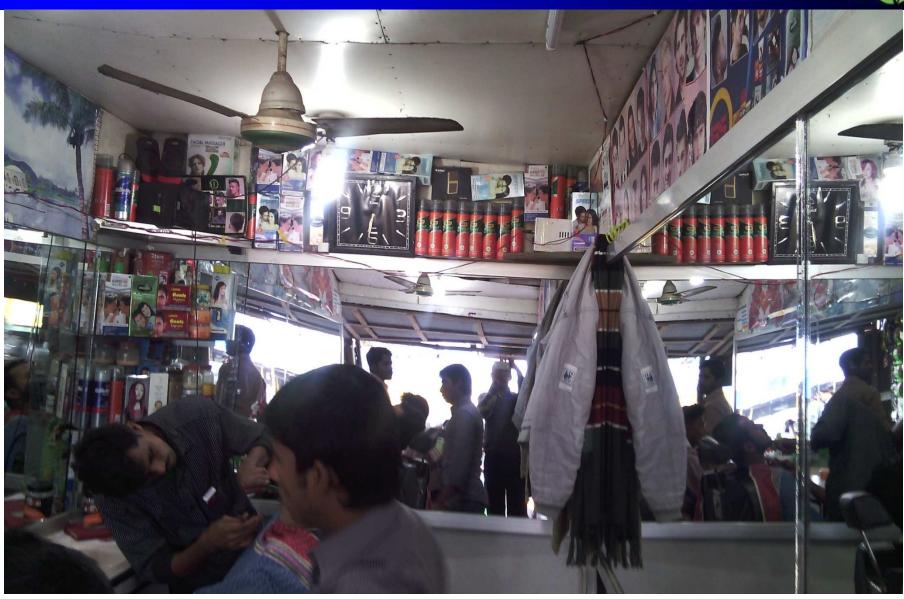

### PROPOSED BUSINESS Info.

| Business Name                                           | : | Prantika Hair Cutting Salon                                                                       |
|---------------------------------------------------------|---|---------------------------------------------------------------------------------------------------|
| Address/ Location                                       | : | Mohamaya Bazer Main Road Chandpur.                                                                |
| Total Investment in BDT                                 | : | 246,000/                                                                                          |
| Financing                                               |   | Self BDT 186,000 (from existing business) - 76%<br>Required Investment BDT60,000 (as equity) -24% |
| Present salary/drawings from business (estimates)       |   | 10,000                                                                                            |
| Proposed Salary                                         |   | 10,000                                                                                            |
| i. Proposed Business % of present gross profit margin   | : | 80%                                                                                               |
| ii. Estimated % of proposed gross profit margin         | : | 80%                                                                                               |
| iii. Agreed grace period                                | : | 2 months                                                                                          |
| iv. In future risk mgt. plan (from fire, disaster etc.) | : | N/A                                                                                               |
|                                                         |   |                                                                                                   |