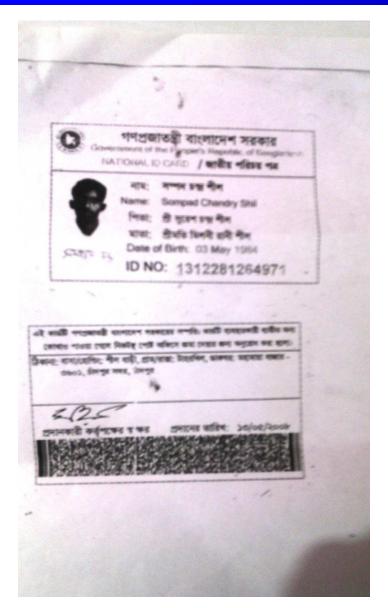

#### **BRIEF BIO OF THE PROPOSED NOBIN UDYOKTA**

| Name                                                                                                                                         | :         | Sompad Chandra Shill                                                                                                                                                                                              |
|----------------------------------------------------------------------------------------------------------------------------------------------|-----------|-------------------------------------------------------------------------------------------------------------------------------------------------------------------------------------------------------------------|
| Age                                                                                                                                          | :         | 03-05-1987 (29 years)                                                                                                                                                                                             |
| Marital status                                                                                                                               | :         | married,                                                                                                                                                                                                          |
| Children                                                                                                                                     | :         | 1 son, 1 Daughter.                                                                                                                                                                                                |
| No. of siblings:                                                                                                                             | :         | Brother- 0 Sisters -03                                                                                                                                                                                            |
| Parent's and GB related Info (i) Who is GB member (ii) Mother's name (iii) Father's name (iv) GB member's info                               | : : :     | Mother Father  Milon Rani Shill  Sree Suresh Chandra Shill  Branch- Shahamahamudpur Center- 52m ,Group-06  Loanee no-5195 Member Since 09/02/2002 First  loan: =8000/ Existing loan- 50,000/ Outstanding: 35,700/ |
| Further Information: (v) Who pays GB loan installment (vi) Mobile lady (vii) Grameen Education Loan (viii)Any other loan like GCCN, GKF etc. | : : : : : | NU<br>N/A<br>N/A<br>N/A                                                                                                                                                                                           |
| Education                                                                                                                                    | :         | Class Three.                                                                                                                                                                                                      |