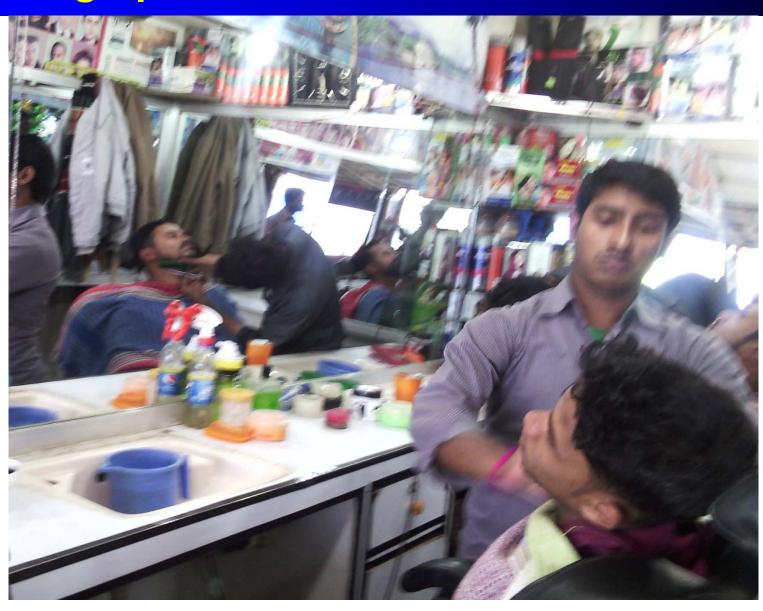

### PROPOSED BUSINESS Info.

| Business Name                                           | : | Prantika Hair Cutting Salon                                                                       |
|---------------------------------------------------------|---|---------------------------------------------------------------------------------------------------|
| Address/ Location                                       | : | Mohamaya Bazer Main Road Chandpur.                                                                |
| Total Investment in BDT                                 | : | 246,000/                                                                                          |
| Financing                                               |   | Self BDT 186,000 (from existing business) - 76%<br>Required Investment BDT60,000 (as equity) -24% |
| Present salary/drawings from business (estimates)       |   | 10,000                                                                                            |
| Proposed Salary                                         |   | 10,000                                                                                            |
| i. Proposed Business % of present gross profit margin   | : | 80%                                                                                               |
| ii. Estimated % of proposed gross profit margin         | : | 80%                                                                                               |
| iii. Agreed grace period                                | : | 2 months                                                                                          |
| iv. In future risk mgt. plan (from fire, disaster etc.) | : | N/A                                                                                               |
|                                                         |   |                                                                                                   |