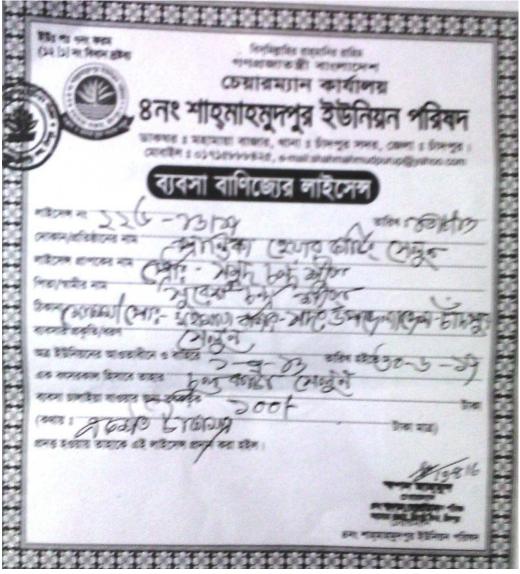

### BRIEF BIO OF THE PROPOSED NOBIN UDYOKTA

| Present Occupation:                     | : | Salon Business                              |
|-----------------------------------------|---|---------------------------------------------|
| Trade License Number:                   |   | 226 / 2016 - 2017                           |
| Business Experiences:                   |   | 15 years.                                   |
| Other Own/Family Sources of Income      | • | N/A                                         |
| Other Own/Family Sources of Liabilities | : | N/A                                         |
| NU Contact Info                         | : | 01984861208                                 |
| NU Project Source/Reference             | : | GT Chandpur Sadar Unit<br>Office, Chandpur. |