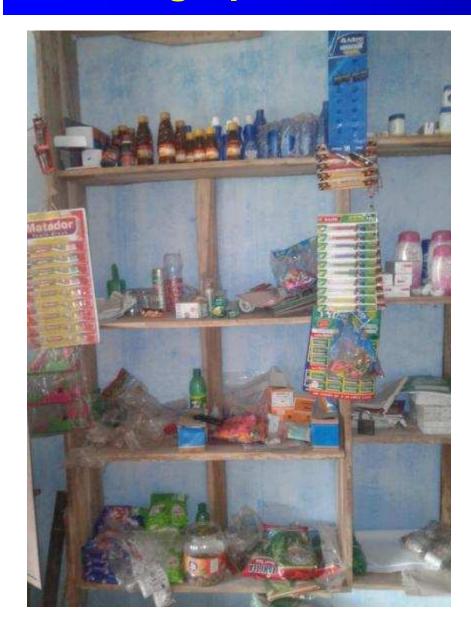

#### **Present Stock item**

| Product name                      | Amount |
|-----------------------------------|--------|
| Soap                              | 4000   |
| Biscuit                           | 7000   |
| Pepsi,7Up,Spreed And Others Water | 8000   |
| Ice-Cream                         | 2000   |
| Dodhe And Rosmalay                | 2500   |
| All Oil                           | 9000   |
| Tea                               | 1200   |
| Toothpaste                        | 3000   |
| Ata(1Bosta*1700)                  | 1700   |
| Snow+face powder                  | 3000   |
| Shampo+ditergent                  | 5000   |
| Mosla                             | 2500   |
| Moyda(1Bosta*1300)                | 1300   |
| Rice(2Bosta*2500)                 | 5000   |
| Sugar(1Bosta*2500)                | 2500   |
| Muri(2bosta*1500tk)               | 1500   |
| Moyda(1Bosta*1300)                | 1300   |
| Others                            | 7000   |
| Total Present Stock               | 62800  |

#### **Proposed Item**

| Product Name                      | Amount |
|-----------------------------------|--------|
| Soap, Tee                         | 5000   |
| Biscuit                           | 5000   |
| Pepsi,7Up,Spreed And Others Water | 10000  |
| Rice(5Bosta*2500)                 | 12500  |
| Sugar(3Bosta*2500)                | 7500   |
| All Oil                           | 15000  |
| Shampo+ditergent                  | 5000   |
| Total:                            | 60,000 |