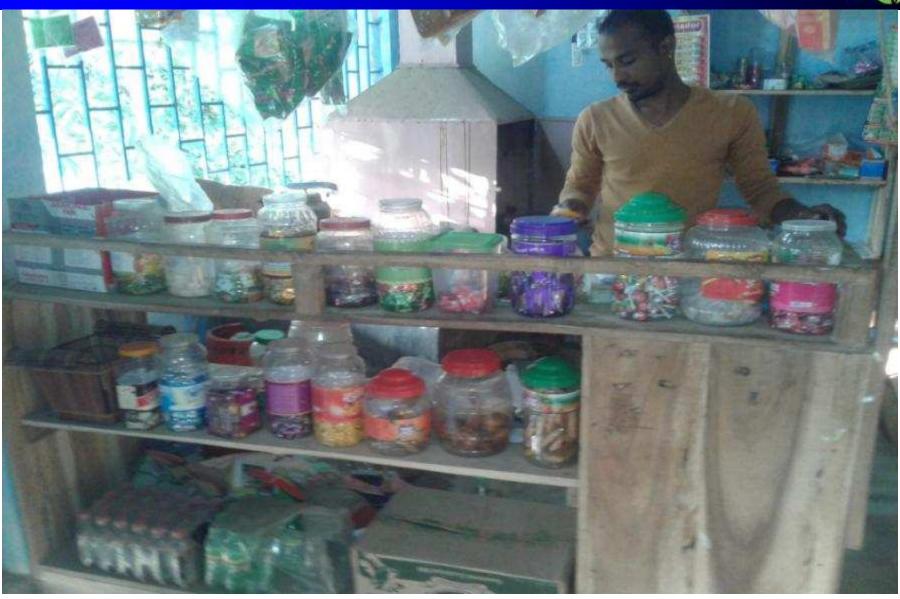

## PROPOSED BUSINESS Info.

| Business Name                                                                    | : | Hossain Verities Store                                                                                   |
|----------------------------------------------------------------------------------|---|----------------------------------------------------------------------------------------------------------|
| Address/ Location                                                                | : | Nahara, Sharaste, Chandpur                                                                               |
| Total Investment in BDT                                                          | : | 1,77,800/-                                                                                               |
| Financing                                                                        | : | Self BDT : 1,17,800 (from existing business) - 61%<br>Required Investment BDT : 60,000 (as equity) - 39% |
| Present salary/drawings from business (estimates)                                | : | BDT 9,000                                                                                                |
| Proposed Salary                                                                  |   | BDT 9,000                                                                                                |
| Proposed Business % of present gross profit margin Estimated % of proposed gross | : | 20%<br>20%                                                                                               |
| profit margin Agreed grace period                                                | : | 3 months                                                                                                 |
|                                                                                  |   |                                                                                                          |