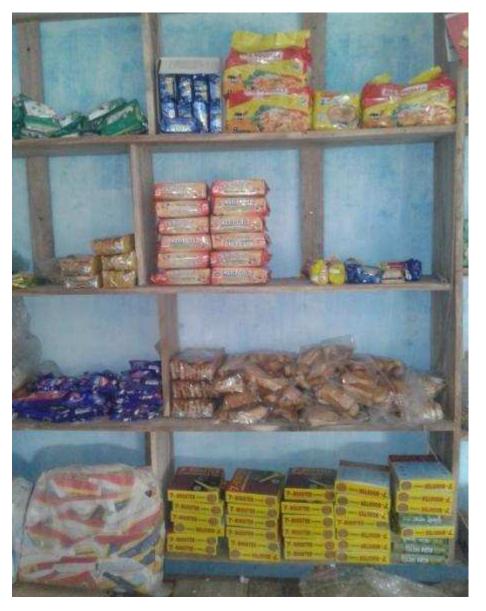

#### **Present Stock item**

| Product name                      | Amount |
|-----------------------------------|--------|
| Soap                              | 4000   |
| Biscuit                           | 7000   |
| Pepsi,7Up,Spreed And Others Water | 8000   |
| Ice-Cream                         | 2000   |
| Dodhe And Rosmalay                | 2500   |
| All Oil                           | 9000   |
| Tea                               | 1200   |
| Toothpaste                        | 3000   |
| Ata(1Bosta*1700)                  | 1700   |
| Snow+face powder                  | 3000   |
| Shampo+ditergent                  | 5000   |
| Mosla                             | 2500   |
| Moyda(1Bosta*1300)                | 1300   |
| Rice(2Bosta*2500)                 | 5000   |
| Sugar(1Bosta*2500)                | 2500   |
| Muri(2bosta*1500tk)               | 1500   |
| Moyda(1Bosta*1300)                | 1300   |
| Others                            | 7000   |
| Total Present Stock               | 62800  |

#### **Proposed Item**

| Product Name                      | Amount |
|-----------------------------------|--------|
| Soap, Tee                         | 5000   |
| Biscuit                           | 5000   |
| Pepsi,7Up,Spreed And Others Water | 10000  |
| Rice(5Bosta*2500)                 | 12500  |
| Sugar(3Bosta*2500)                | 7500   |
| All Oil                           | 15000  |
| Shampo+ditergent                  | 5000   |
| Total:                            | 60,000 |