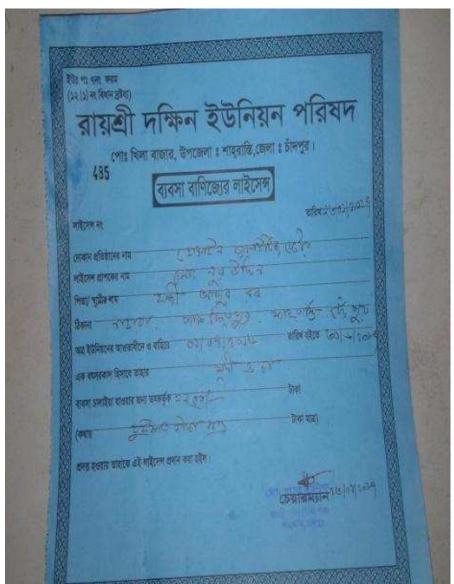

#### **BRIEF BIO OF THE PROPOSED NOBIN UDYOKTA**

D

(Continued)

| Present Occupation                      | : | Verities Business                                                      |
|-----------------------------------------|---|------------------------------------------------------------------------|
| Trade License Number                    |   | 485                                                                    |
| Business Experiences                    | : | 5 years.                                                               |
| Other Own/Family Sources of Income      | • | Her Tow Brothers Business And Two Brothers Jobs And One Brother Abroad |
| Other Own/Family Sources of Liabilities | : | N/A                                                                    |
| NU Contact Info                         |   | 01780-626868                                                           |
| NU Project Source/Reference             | : | GT Chandpur Sadar Unit<br>Office, Chandpur.                            |