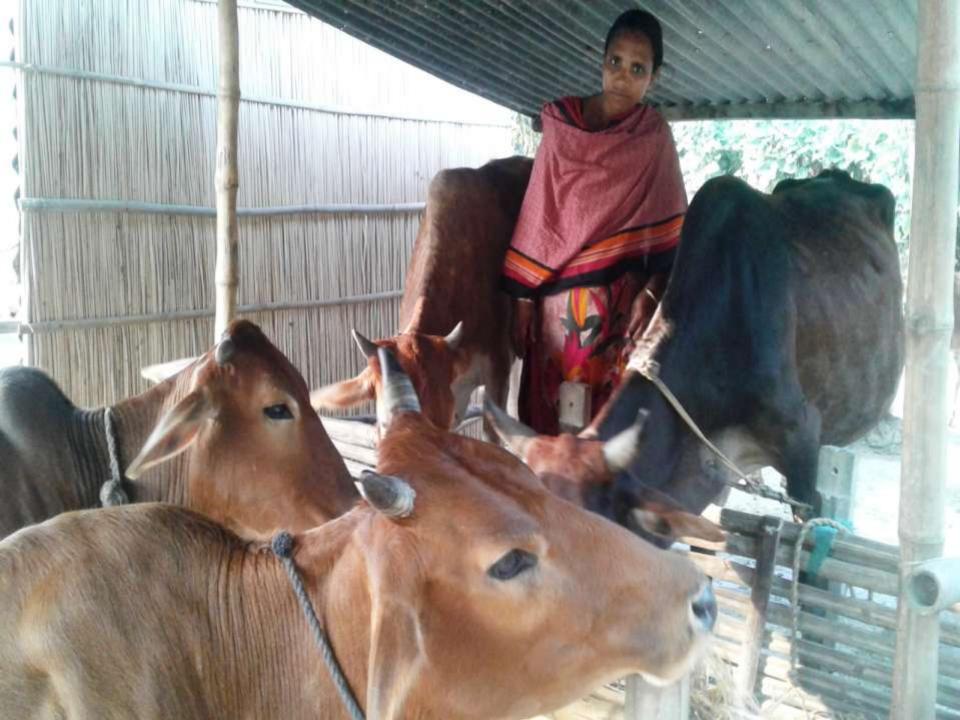

## **PROPOSED NOBIN UDYOKTA BUSINESS INFO**

| Business Name                                                                                                   | : | Tibro Dairy Farm                                                                                 |
|-----------------------------------------------------------------------------------------------------------------|---|--------------------------------------------------------------------------------------------------|
| Address/ Location                                                                                               | : | Gaskolta , ramadia nali, Ghior Manikgonj.                                                        |
| Total Investment in BDT                                                                                         | : | 3,00,000                                                                                         |
| Financing                                                                                                       | : | Self BDT 2,20,000 (from existing business)73%<br>Required Investment BDT 80,000/-(as equity) 27% |
| Present salary/drawings<br>from business (estimates)                                                            | : | BDT 6,000                                                                                        |
| Proposed Salary                                                                                                 |   | BDT 7,000                                                                                        |
| Proposed Business<br>(i) % of present gross<br>profit margin<br>(ii) Estimated % of                             | : | 70%                                                                                              |
| <ul> <li>(ii) Estimated % of<br/>proposed gross profit<br/>margin</li> <li>(iii) Agreed grace period</li> </ul> | : | 70%                                                                                              |
|                                                                                                                 |   | 03 months                                                                                        |

#### PRESENT & PROPOSED INVESTMENT BREAKDOWN

| Present item                                    | IS       | Proposed item              | าร     |
|-------------------------------------------------|----------|----------------------------|--------|
| Product name with quantity                      | Amount   | Product Name with quantity | Amount |
| গাভী দেশী গরু(৩ টি )<br>দুধালো                  | 1,60,000 |                            |        |
| বকন দেশী গরু (১ টি )                            | 40,000   | অস্ট্রোলিয়া গাভী (১ টি )  | 80,000 |
| গরু রাখার ঘর                                    | 10,000   |                            |        |
| গরুর খাদ <sup>::</sup><br>(ভূসি,খড়,কুড়া ভূসি) | 10,000   | Total                      | 80,000 |
| Total                                           | 2,20,000 |                            |        |