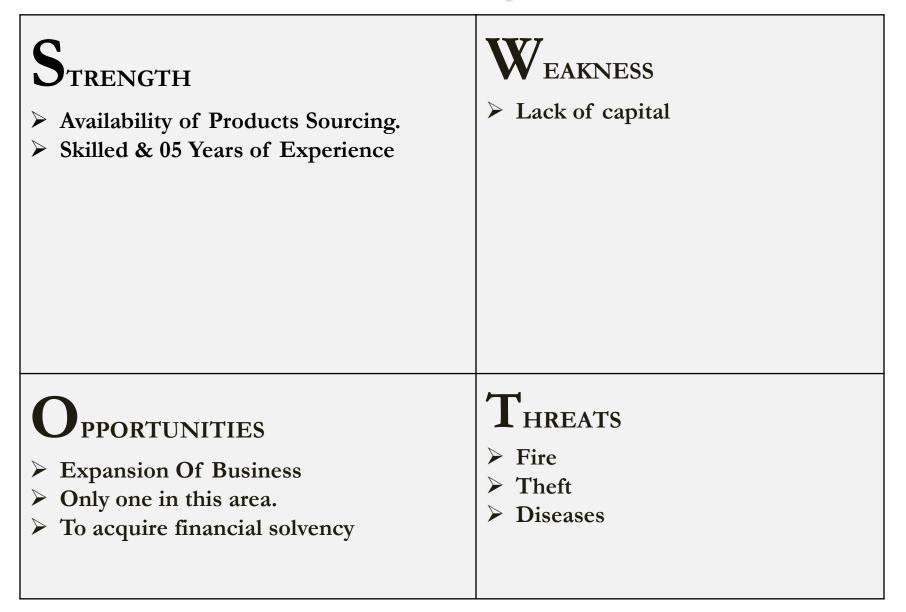

## **SWOT Analysis**

marth 1

গণপ্রজাতন্ত্রী বাংলাদেশ সরকার Government of the People's Republic of Bangladesh NATIONAL ID CARD / জাতীয় পরিচয় পত্র

1.....

প্রদানকারী কর্তৃপক্ষের স্বাক্ষর

নাম: মর্জিনা আক্তার Name: Marjina Akter স্বামী: আবু তালেব দেওয়ান মাতা: ফরিদা বেগম Date of Birth: 27 Sep 1985 ID NO: 5612259925974