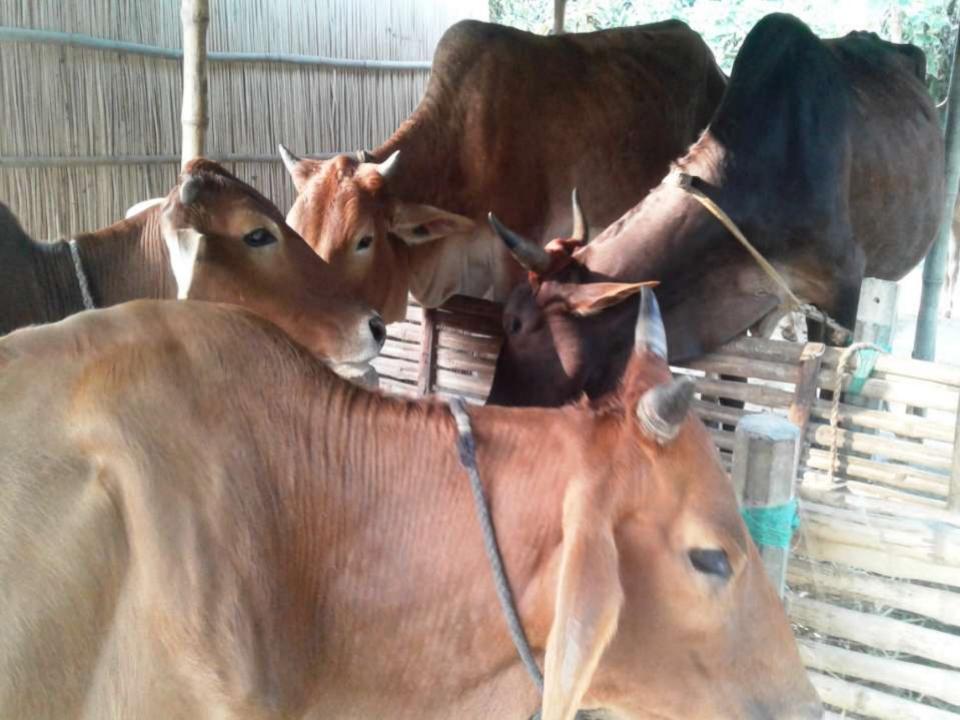

## **PROPOSED NOBIN UDYOKTA BUSINESS INFO**

| Business Name                                                                                                   | : | Tibro Dairy Farm                                                                                 |
|-----------------------------------------------------------------------------------------------------------------|---|--------------------------------------------------------------------------------------------------|
| Address/ Location                                                                                               | : | Gaskolta , ramadia nali, Ghior Manikgonj.                                                        |
| Total Investment in BDT                                                                                         | : | 3,00,000                                                                                         |
| Financing                                                                                                       | : | Self BDT 2,20,000 (from existing business)73%<br>Required Investment BDT 80,000/-(as equity) 27% |
| Present salary/drawings<br>from business (estimates)                                                            | : | BDT 6,000                                                                                        |
| Proposed Salary                                                                                                 |   | BDT 7,000                                                                                        |
| Proposed Business<br>(i) % of present gross<br>profit margin<br>(ii) Estimated % of                             | : | 70%                                                                                              |
| <ul> <li>(ii) Estimated % of<br/>proposed gross profit<br/>margin</li> <li>(iii) Agreed grace period</li> </ul> | : | 70%                                                                                              |
|                                                                                                                 |   | 03 months                                                                                        |

#### PRESENT & PROPOSED INVESTMENT BREAKDOWN

| Present item                                    | IS       | Proposed item              | าร     |
|-------------------------------------------------|----------|----------------------------|--------|
| Product name with quantity                      | Amount   | Product Name with quantity | Amount |
| গাভী দেশী গরু(৩ টি )<br>দুধালো                  | 1,60,000 |                            |        |
| বকন দেশী গরু (১ টি )                            | 40,000   | অস্ট্রোলিয়া গাভী (১ টি )  | 80,000 |
| গরু রাখার ঘর                                    | 10,000   |                            |        |
| গরুর খাদ <sup>::</sup><br>(ভূসি,খড়,কুড়া ভূসি) | 10,000   | Total                      | 80,000 |
| Total                                           | 2,20,000 |                            |        |