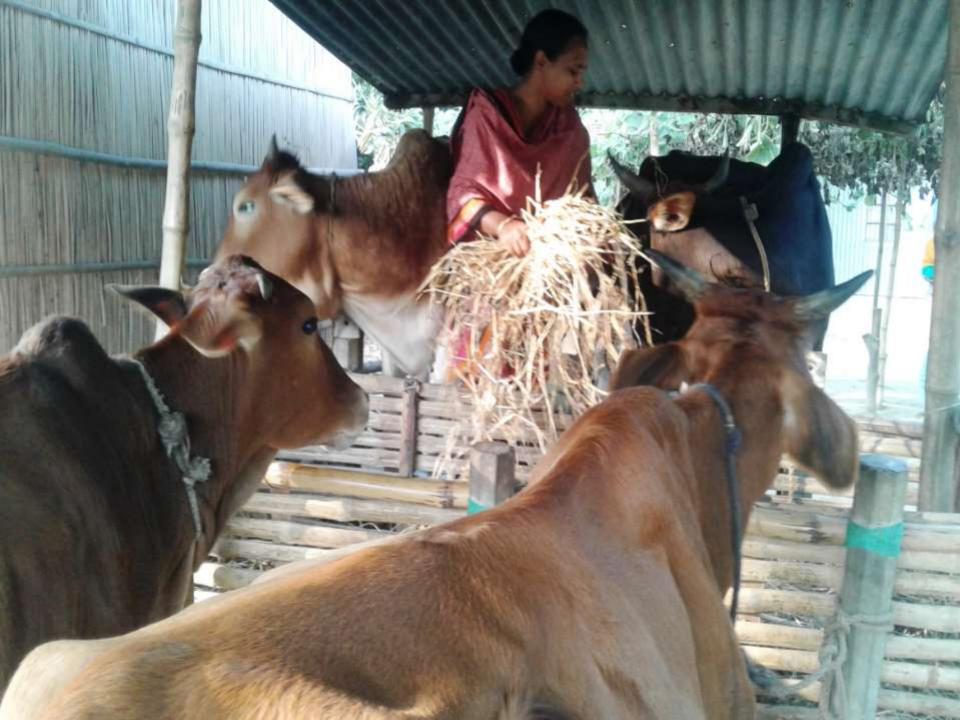

## **PROPOSED NOBIN UDYOKTA BUSINESS INFO**

| Business Name                                                                                                   | : | Tibro Dairy Farm                                                                                 |
|-----------------------------------------------------------------------------------------------------------------|---|--------------------------------------------------------------------------------------------------|
| Address/ Location                                                                                               | : | Gaskolta , ramadia nali, Ghior Manikgonj.                                                        |
| Total Investment in BDT                                                                                         | : | 3,00,000                                                                                         |
| Financing                                                                                                       | : | Self BDT 2,20,000 (from existing business)73%<br>Required Investment BDT 80,000/-(as equity) 27% |
| Present salary/drawings<br>from business (estimates)                                                            | : | BDT 6,000                                                                                        |
| Proposed Salary                                                                                                 |   | BDT 7,000                                                                                        |
| Proposed Business<br>(i) % of present gross<br>profit margin<br>(ii) Estimated % of                             | : | 70%                                                                                              |
| <ul> <li>(ii) Estimated % of<br/>proposed gross profit<br/>margin</li> <li>(iii) Agreed grace period</li> </ul> | : | 70%                                                                                              |
|                                                                                                                 |   | 03 months                                                                                        |

#### PRESENT & PROPOSED INVESTMENT BREAKDOWN

| Present item                                    | IS       | Proposed item              | าร     |
|-------------------------------------------------|----------|----------------------------|--------|
| Product name with quantity                      | Amount   | Product Name with quantity | Amount |
| গাভী দেশী গরু(৩ টি )<br>দুধালো                  | 1,60,000 |                            |        |
| বকন দেশী গরু (১ টি )                            | 40,000   | অস্ট্রোলিয়া গাভী (১ টি )  | 80,000 |
| গরু রাখার ঘর                                    | 10,000   |                            |        |
| গরুর খাদ <sup>::</sup><br>(ভূসি,খড়,কুড়া ভূসি) | 10,000   | Total                      | 80,000 |
| Total                                           | 2,20,000 |                            |        |