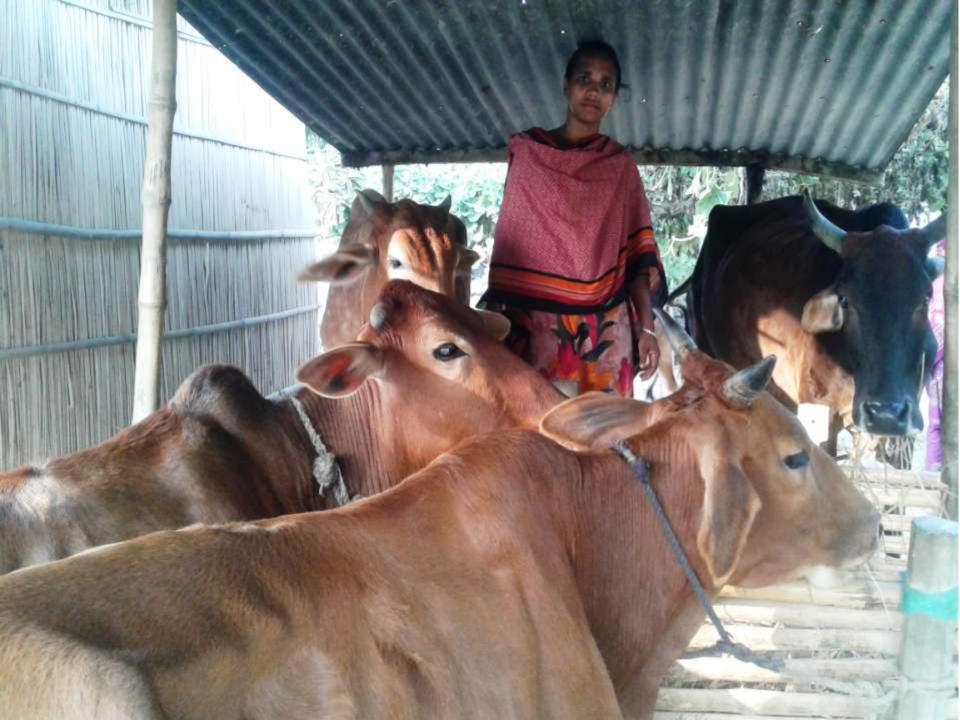

## **PROPOSED NOBIN UDYOKTA BUSINESS INFO**

| Business Name                                                                                                   | : | Tibro Dairy Farm                                                                                 |
|-----------------------------------------------------------------------------------------------------------------|---|--------------------------------------------------------------------------------------------------|
| Address/ Location                                                                                               | : | Gaskolta , ramadia nali, Ghior Manikgonj.                                                        |
| Total Investment in BDT                                                                                         | : | 3,00,000                                                                                         |
| Financing                                                                                                       | : | Self BDT 2,20,000 (from existing business)73%<br>Required Investment BDT 80,000/-(as equity) 27% |
| Present salary/drawings<br>from business (estimates)                                                            | : | BDT 6,000                                                                                        |
| Proposed Salary                                                                                                 |   | BDT 7,000                                                                                        |
| Proposed Business<br>(i) % of present gross<br>profit margin<br>(ii) Estimated % of                             | : | 70%                                                                                              |
| <ul> <li>(ii) Estimated % of<br/>proposed gross profit<br/>margin</li> <li>(iii) Agreed grace period</li> </ul> | : | 70%                                                                                              |
|                                                                                                                 |   | 03 months                                                                                        |

#### PRESENT & PROPOSED INVESTMENT BREAKDOWN

| Present item                                    | IS       | Proposed item              | าร     |
|-------------------------------------------------|----------|----------------------------|--------|
| Product name with quantity                      | Amount   | Product Name with quantity | Amount |
| গাভী দেশী গরু(৩ টি )<br>দুধালো                  | 1,60,000 |                            |        |
| বকন দেশী গরু (১ টি )                            | 40,000   | অস্ট্রোলিয়া গাভী (১ টি )  | 80,000 |
| গরু রাখার ঘর                                    | 10,000   |                            |        |
| গরুর খাদ <sup>::</sup><br>(ভূসি,খড়,কুড়া ভূসি) | 10,000   | Total                      | 80,000 |
| Total                                           | 2,20,000 |                            |        |