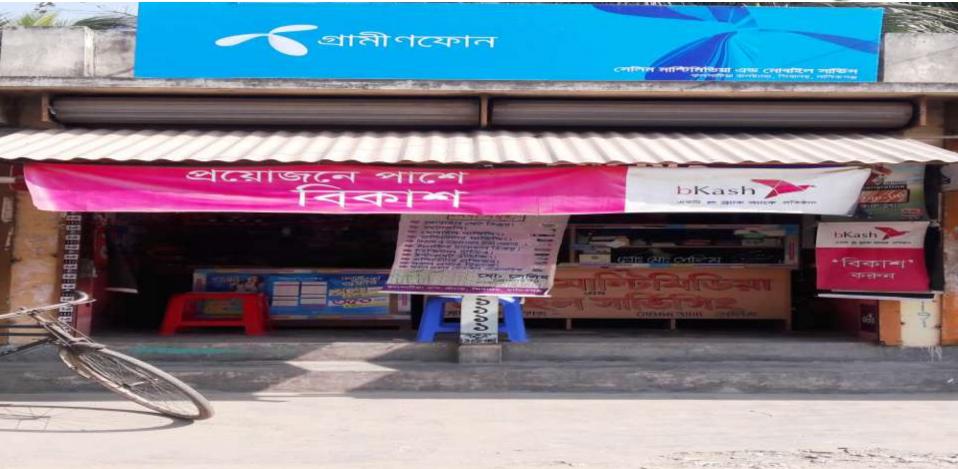

#### **PROPOSED BUSINESS Info.**

| Business Name                                            | : | Salim Multimedia & Mobile Servicing                                                                      |
|----------------------------------------------------------|---|----------------------------------------------------------------------------------------------------------|
| Address/ Location                                        | : | Uthali Godown Road, Shibaloy, Manikgonj.                                                                 |
| Total Investment in BDT                                  | : | 4,40,000/-                                                                                               |
| Financing                                                | : | Self BDT : 3,60,000 (from existing business) - 82%<br>Required Investment BDT : 80,000 (as equity) - 18% |
| Present salary/drawings from business (estimates)        | : | BDT 7,000                                                                                                |
| Proposed Salary                                          |   | BDT 8,000                                                                                                |
| i. Proposed Business % of<br>present gross profit margin | : | 30%                                                                                                      |
| ii. Estimated % of proposed gross profit margin          | : | 30%                                                                                                      |
| iii. Agreed grace period                                 | : | 2 Months                                                                                                 |
|                                                          |   |                                                                                                          |