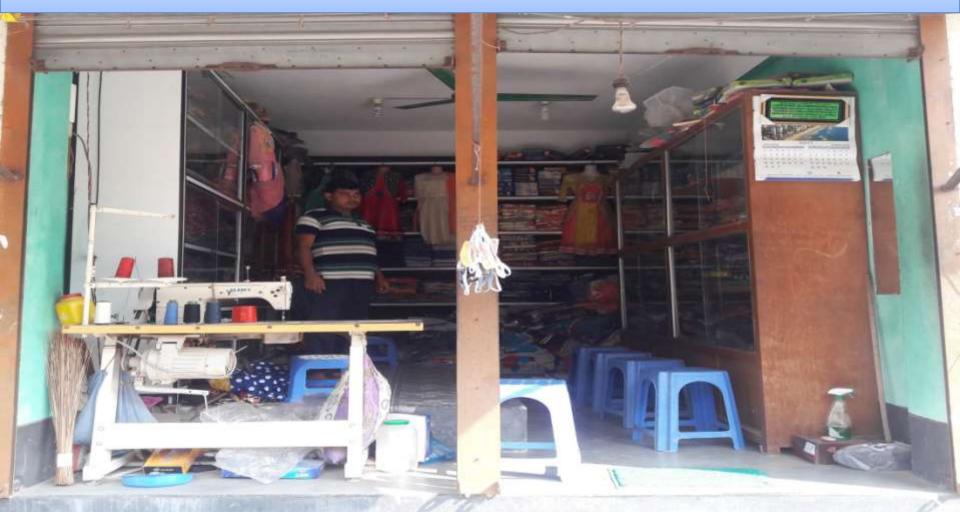

# **PROPOSED NOBIN UDYOKTA BUSINESS INFO**

| Business Name                                                                                                                                                                                | : | M/S Awlad Bastro Bitan                                                                           |
|----------------------------------------------------------------------------------------------------------------------------------------------------------------------------------------------|---|--------------------------------------------------------------------------------------------------|
| Address/ Location                                                                                                                                                                            | : | Beside Falsatia bus stand ,Falsatia, Shibaloy,<br>Manikgonj                                      |
| Total Investment in BDT                                                                                                                                                                      | : | 6,97,000                                                                                         |
| Financing                                                                                                                                                                                    | : | Self BDT 6,17,000(from existing business) 89%<br>Required Investment BDT 80,000/-(as equity) 11% |
| Present salary/drawings from business (estimates)                                                                                                                                            | : | 8,000/-                                                                                          |
| Proposed Salary                                                                                                                                                                              | : | 9,000/-                                                                                          |
| <ul> <li>Proposed Business</li> <li>(i) % of present gross<br/>profit margin</li> <li>(ii) Estimated % of<br/>proposed gross profit<br/>margin</li> <li>(iii) Agreed grace period</li> </ul> | : | 15%<br>15%                                                                                       |
|                                                                                                                                                                                              |   | 02 Months                                                                                        |

- মেসার্স আওলাদ বস্ত্র বিতান
- শাড়ি, লুন্সি ও থান কাপড় এবং গার্মেন্ট তৈরী পোষাক বিক্রয়
- মোঃ ক্লবেল হোসেন
- মোঃ আওলাদ হোসেন
- রওশনজারা বেগম
- ফলসাটিয়া বাজার, শিবালয়, মানিকগরু।
- গ্রামঃ ফলসাটিয়া, ডাক্ষয়ের বরংগাইল, উপজেলাঃ শিবালয়, জেলাঃ মানিকগঞ্জ।
- গ্রামঃ ফলসাটিয়া, ভাকখরঃ বরংগাইল, উপজেলাঃ শিবালয়, জেলাঃ মানিকগত।
- 222000020
- PP2P80P2620