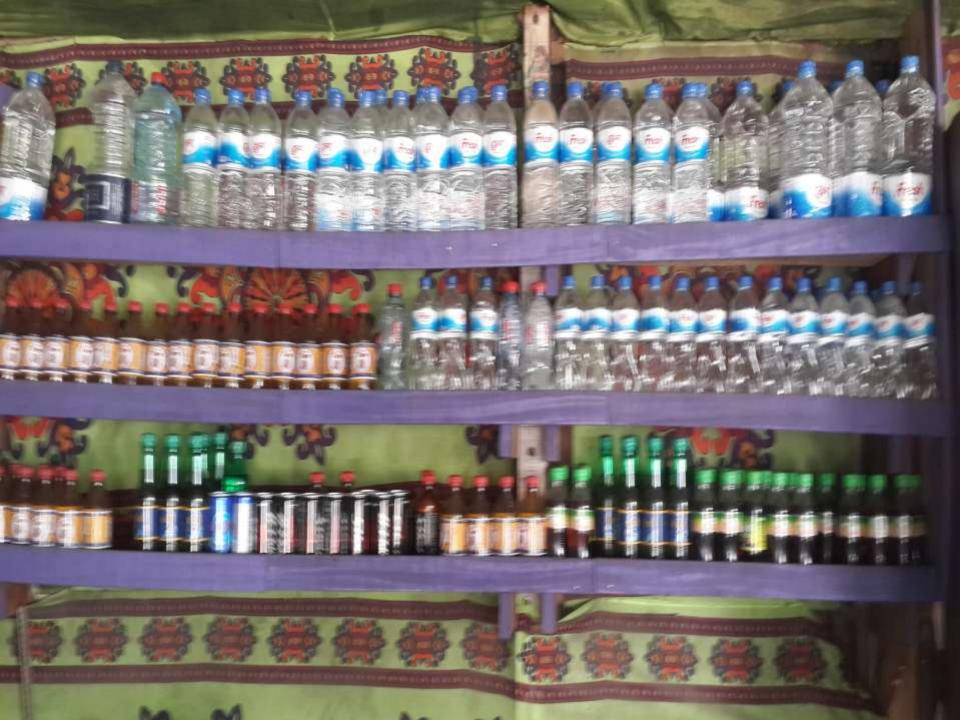

#### **PRESENT & PROPOSED INVESTMENT BREAKDOWN**

| Present Stock items |                     |          |  |
|---------------------|---------------------|----------|--|
| Product name        | Unit (Quantity)     | Amount   |  |
| কোল্ড ড্রিংকস       | (১০ কাৰ্টন*৬০০)     | ৬,০০০    |  |
| দধি                 | (১০ কাৰ্টন*২,০০০)   | ૨૦ ,૦૦૦  |  |
| আইসক্রীম            | (১০ কাৰ্টন*১,৫০০)   | ٥٥٥, ٢٤  |  |
| মিনারেল ওয়াটার     | (৫ কাৰ্টন*৫০০)      | २,৫००    |  |
| চা পাতা             | (৫ কেজি*২০০)        | ٥٥٥, ٢   |  |
| কনডেন্সড মিল্ক      | (২ কাৰ্টন*২,৫০০)    | ٥٥٥, ٢   |  |
| আলু                 | (২ বন্তা*২,৫০০)     | ٥٥٥, ٢   |  |
| ময়দা               | ( ২ বন্তা* ২,০০০)   | 8,000    |  |
| চিনি                | ( ২ বন্তা* ২,৫০০)   | 000, ٢   |  |
| সয়াবিন তৈল         | ( ১০০ কেজি*১০০)     | ٥٥٥, ٥٥  |  |
| সিলিং               | ( ১০০ বর্গ ফিট*৫০০) | ٥٥٥, ٥٥  |  |
| সেলফ                | (২ টি*১০,০০০)       | ૨૦ ,૦૦૦  |  |
| ফ্রিজ               | (২টি*৩৫,০০০)        | ٩० ,०००  |  |
| মিষ্টি শোকেস        | (০০০, ১८ *থী ८)     | ٥٥٥, ٢٤  |  |
| চেয়ার              | ( ২৫ টি*৮০০)        | ૨૦ ,૦૦૦  |  |
| টেবিল               | (৮ টি*২,০০০)        | ১৬,০০০   |  |
| (२००                | ( ৪টি*২,০০০)        | ४,०००    |  |
| লাইট                | (৫টি*২০০)           | ٥٥٥, ٥٥  |  |
| চুলা                | (১টি*১,০০০)         | ٥٥٥, ۵   |  |
| হাড়ি-পাতিল         |                     | 000, ٢   |  |
| চায়ের কাপ-ডিস      |                     | २,०००    |  |
| টেলিভিশন            | (১টি*৫,০০০)         | ٥٥٥, ٢   |  |
| Total Present Stock |                     | 2,95,500 |  |

| Proposed items             |                 |         |  |  |
|----------------------------|-----------------|---------|--|--|
| Product Name               | Unit            | Amount  |  |  |
| কোল্ড ড্রিংকস ( ৫০০ এম.এল) | ১৩ কাৰ্টন*৬০০   | ४,०००   |  |  |
| কোল্ড ড্রিংকস (২৫০ এম.এল)  | ২০ কাৰ্টন*৩৫০   | ٩,०००   |  |  |
| মিনারেল ওয়াটার            | ৩০ কাৰ্টন*৪০০   | ১২,০০০  |  |  |
| দধি (১ লিঃ)                | ৫ ডজন৮২,০০০     | ٥٥٥, ٥٥ |  |  |
| চা পাতা                    | ১৫ কেজি*২০০     | 0,000 ف |  |  |
| কনডেন্সড মিল্ক             | ৪ কাৰ্টন* ২,৫০০ | ٥٥٥, ٥٥ |  |  |
| আলু                        | ৪ বন্তা*১৩২৫    | ٥٥७, ٢  |  |  |
| ময়দা                      | ৪ বন্তা*১,৮০০   | १,२००   |  |  |
| চিনি                       | ৩ বস্তা*২,৫০০   | ٩,৫००   |  |  |
| সয়াবিন তৈল                | ১০০ কেজি*১০০    | ٥٥٥, ٥٥ |  |  |
|                            |                 |         |  |  |
| Total Proposed Stock       |                 | 80,000  |  |  |