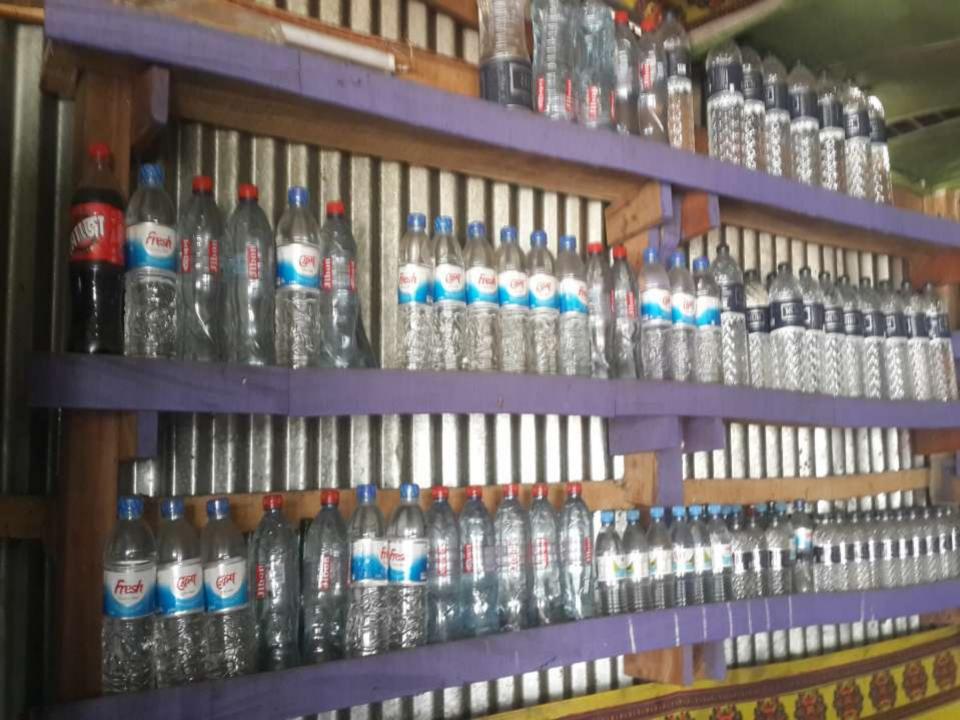

#### **PRESENT & PROPOSED INVESTMENT BREAKDOWN**

| Present Stock items |                     |          |  |
|---------------------|---------------------|----------|--|
| Product name        | Unit (Quantity)     | Amount   |  |
| কোল্ড ড্রিংকস       | (১০ কাৰ্টন*৬০০)     | ৬,০০০    |  |
| দধি                 | (১০ কাৰ্টন*২,০০০)   | ૨૦ ,૦૦૦  |  |
| আইসক্রীম            | (১০ কাৰ্টন*১,৫০০)   | ٥٥٥, ٢٤  |  |
| মিনারেল ওয়াটার     | (৫ কাৰ্টন*৫০০)      | २,৫००    |  |
| চা পাতা             | (৫ কেজি*২০০)        | ٥٥٥, ٢   |  |
| কনডেন্সড মিল্ক      | (২ কাৰ্টন*২,৫০০)    | ٥٥٥, ٢   |  |
| আলু                 | (২ বন্তা*২,৫০০)     | ٥٥٥, ٢   |  |
| ময়দা               | ( ২ বন্তা* ২,০০০)   | 8,000    |  |
| চিনি                | ( ২ বন্তা* ২,৫০০)   | 000, ٢   |  |
| সয়াবিন তৈল         | ( ১০০ কেজি*১০০)     | ٥٥٥, ٥٥  |  |
| সিলিং               | ( ১০০ বর্গ ফিট*৫০০) | ٥٥٥, ٥٥  |  |
| সেলফ                | (২ টি*১০,০০০)       | ૨૦ ,૦૦૦  |  |
| ফ্রিজ               | (২টি*৩৫,০০০)        | ٩० ,०००  |  |
| মিষ্টি শোকেস        | (০০০, ১८ *থী ८)     | ٥٥٥, ٢٤  |  |
| চেয়ার              | ( ২৫ টি*৮০০)        | ૨૦ ,૦૦૦  |  |
| টেবিল               | (৮ টি*২,০০০)        | ১৬,০০০   |  |
| (२००                | ( ৪টি*২,০০০)        | ४,०००    |  |
| লাইট                | (৫টি*২০০)           | ٥٥٥, ٥٥  |  |
| চুলা                | (১টি*১,০০০)         | ٥٥٥, ۵   |  |
| হাড়ি-পাতিল         |                     | 000, ٢   |  |
| চায়ের কাপ-ডিস      |                     | २,०००    |  |
| টেলিভিশন            | (১টি*৫,০০০)         | ٥٥٥, ٢   |  |
| Total Present Stock |                     | 2,95,500 |  |

| Proposed items             |                 |         |  |  |
|----------------------------|-----------------|---------|--|--|
| Product Name               | Unit            | Amount  |  |  |
| কোল্ড ড্রিংকস ( ৫০০ এম.এল) | ১৩ কাৰ্টন*৬০০   | ४,०००   |  |  |
| কোল্ড ড্রিংকস (২৫০ এম.এল)  | ২০ কাৰ্টন*৩৫০   | ٩,०००   |  |  |
| মিনারেল ওয়াটার            | ৩০ কাৰ্টন*৪০০   | ১২,০০০  |  |  |
| দধি (১ লিঃ)                | ৫ ডজন৮২,০০০     | ٥٥٥, ٥٥ |  |  |
| চা পাতা                    | ১৫ কেজি*২০০     | 0,000 ف |  |  |
| কনডেন্সড মিল্ক             | ৪ কাৰ্টন* ২,৫০০ | ٥٥٥, ٥٥ |  |  |
| আলু                        | ৪ বন্তা*১৩২৫    | ٥٥७, ٢  |  |  |
| ময়দা                      | ৪ বন্তা*১,৮০০   | १,२००   |  |  |
| চিনি                       | ৩ বস্তা*২,৫০০   | ٩,৫००   |  |  |
| সয়াবিন তৈল                | ১০০ কেজি*১০০    | ٥٥٥, ٥٥ |  |  |
|                            |                 |         |  |  |
| Total Proposed Stock       |                 | 80,000  |  |  |