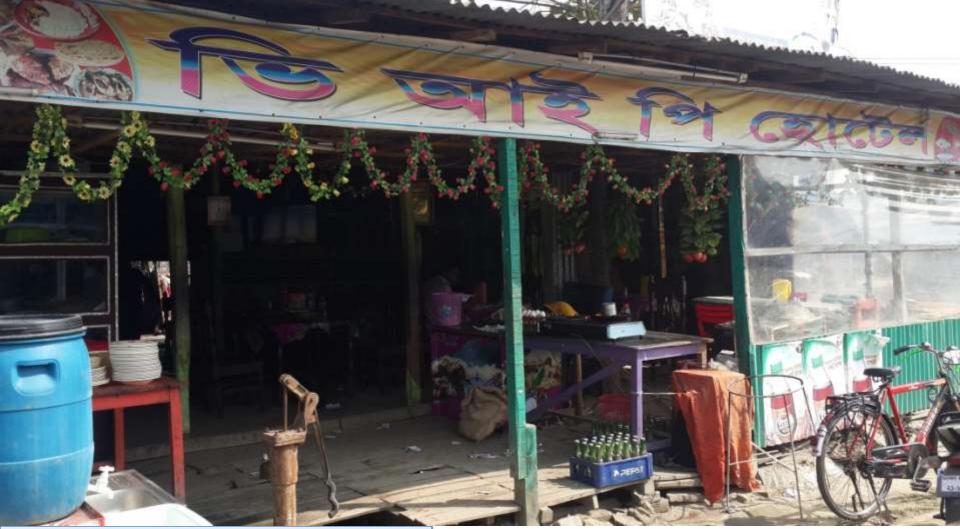

## **PROPOSED NOBIN UDYOKTA BUSINESS INFO**

| Business Name                                                                                                                                                                                | : | V I P Hotel                                                                                      |            |
|----------------------------------------------------------------------------------------------------------------------------------------------------------------------------------------------|---|--------------------------------------------------------------------------------------------------|------------|
| Address/ Location                                                                                                                                                                            | : | Mostofapur Bus Stand                                                                             |            |
| Total Investment in BDT                                                                                                                                                                      | : | 3,75,500                                                                                         |            |
| Financing                                                                                                                                                                                    | : | Self BDT <b>2,95,500</b> (from existing business)<br>Required Investment BDT 80,000/-(as equity) | 79%<br>21% |
| Present salary/drawings<br>from business (estimates)                                                                                                                                         | : | 7000/-                                                                                           |            |
| Proposed Salary                                                                                                                                                                              | : | 7,000/-                                                                                          |            |
| <ul> <li>Proposed Business</li> <li>(i) % of present gross<br/>profit margin</li> <li>(ii) Estimated % of<br/>proposed gross profit<br/>margin</li> <li>(iii) Agreed grace period</li> </ul> | : | 30%<br>30%<br>2 months 2 years Repament                                                          |            |