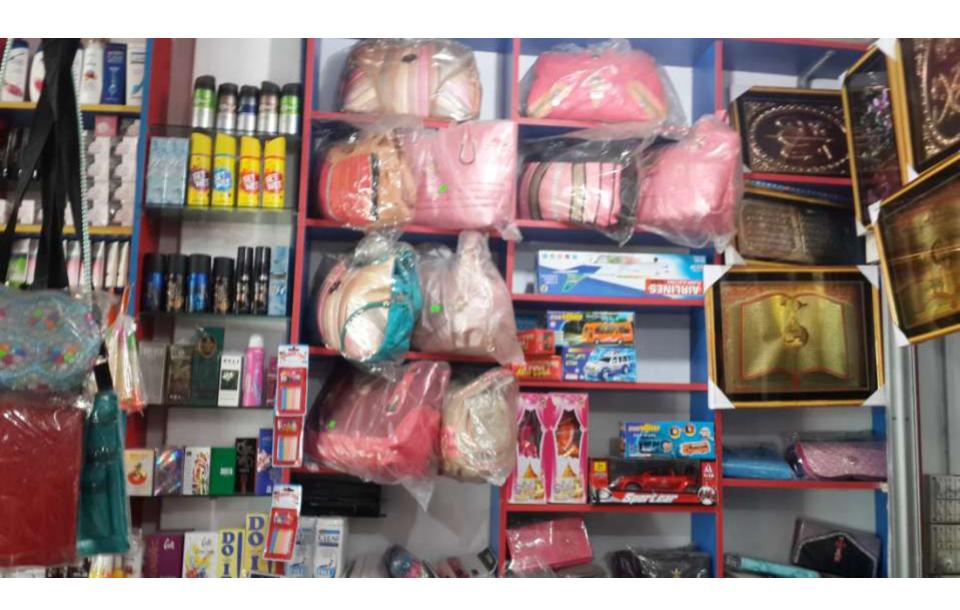

#### PRESENT & PROPOSED INVESTMENT BREAKDOWN

| Particulars                                                                                                                                                                                           | Existing Business (BDT)                                                               | Proposed<br>(BDT) | Total<br>(BDT) |
|-------------------------------------------------------------------------------------------------------------------------------------------------------------------------------------------------------|---------------------------------------------------------------------------------------|-------------------|----------------|
| Investments in different categories:                                                                                                                                                                  | (1)                                                                                   | (2)               | (1+2)          |
| Present Stock Items:  1.Dol 2.Play's Item's 3.Flower 4.Papers&Pen 5.Showpic 6.Ladies Bag 7.School Bag 8.Gift Items 9.Cosmatic Items(Foreign & Local) 10.Shell(9*17000) Light (5000)Fan (2000)Tv(6000) | 10,000<br>6,000<br>5,000<br>10,000<br>15,000<br>30,000<br>5,000<br>20,000<br>2,50,000 |                   | 5,17,000       |
|                                                                                                                                                                                                       | 1,66,000                                                                              |                   |                |
| Proposed items:                                                                                                                                                                                       | 90,000                                                                                | 90,000            | 90,000         |
| Total Capital                                                                                                                                                                                         |                                                                                       |                   | 6,07,000       |

#### PRESENT & PROPOSED INVESTMENT BREAKDOWN

| Present Stock items                              |          |  |  |  |  |  |
|--------------------------------------------------|----------|--|--|--|--|--|
| Product name with quantity                       | Amount   |  |  |  |  |  |
| 1.Dol                                            | 10,000   |  |  |  |  |  |
| 2.Play's Item's                                  | 6,000    |  |  |  |  |  |
| 3.Flower                                         | 5,000    |  |  |  |  |  |
| 4.Papers&Pen                                     | 10,000   |  |  |  |  |  |
| 5.Showpic                                        | 15,000   |  |  |  |  |  |
| 6.Ladies Bag                                     | 30,000   |  |  |  |  |  |
| 7.School Bag                                     | 5,000    |  |  |  |  |  |
| 8.Gift Items                                     | 20,000   |  |  |  |  |  |
| 9.Cosmatic Items(Foreign & Local)                | 2,50,000 |  |  |  |  |  |
| 10.Shell(9*17000) Light (5000)Fan (2000)Tv(6000) | 1,66,000 |  |  |  |  |  |
| Total Present Stock                              | 5,17,000 |  |  |  |  |  |