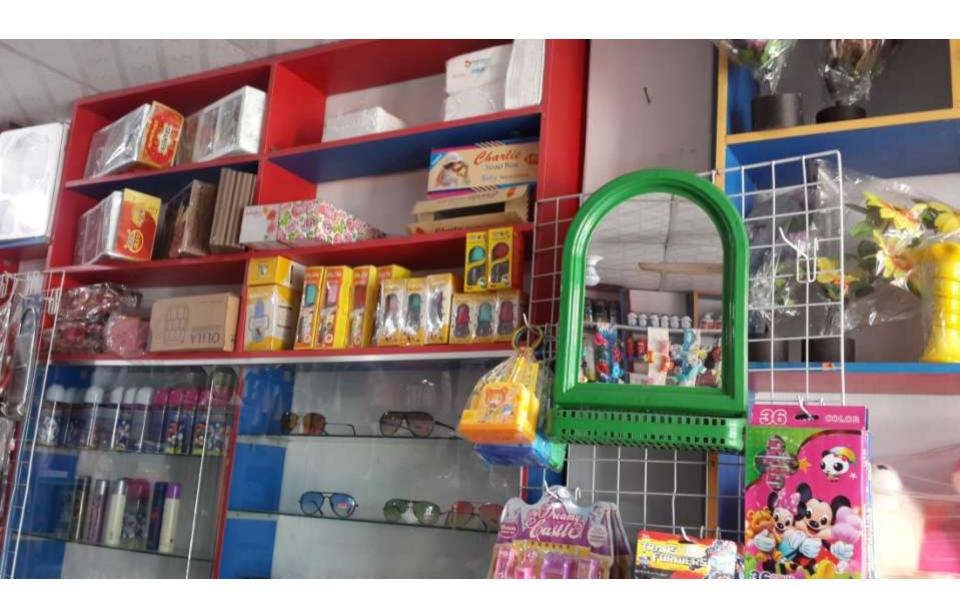

#### PRESENT & PROPOSED INVESTMENT BREAKDOWN

| Particulars                                                                                                                                                                                           | Existing Business (BDT)                                                               | Proposed<br>(BDT) | Total<br>(BDT) |
|-------------------------------------------------------------------------------------------------------------------------------------------------------------------------------------------------------|---------------------------------------------------------------------------------------|-------------------|----------------|
| Investments in different categories:                                                                                                                                                                  | (1)                                                                                   | (2)               | (1+2)          |
| Present Stock Items:  1.Dol 2.Play's Item's 3.Flower 4.Papers&Pen 5.Showpic 6.Ladies Bag 7.School Bag 8.Gift Items 9.Cosmatic Items(Foreign & Local) 10.Shell(9*17000) Light (5000)Fan (2000)Tv(6000) | 10,000<br>6,000<br>5,000<br>10,000<br>15,000<br>30,000<br>5,000<br>20,000<br>2,50,000 |                   | 5,17,000       |
|                                                                                                                                                                                                       | 1,66,000                                                                              |                   |                |
| Proposed items:                                                                                                                                                                                       | 90,000                                                                                | 90,000            | 90,000         |
| Total Capital                                                                                                                                                                                         |                                                                                       |                   | 6,07,000       |

| Proposed items             |        |  |  |  |  |
|----------------------------|--------|--|--|--|--|
| Product Name with quantity | Amount |  |  |  |  |
| 1.Ladies Bag               | 20,000 |  |  |  |  |
| 2.Flower                   | 10,000 |  |  |  |  |
| 3.School Bag               | 15,000 |  |  |  |  |
| 4.Gift Items               | 10,000 |  |  |  |  |
| 5.Showpic                  | 20,000 |  |  |  |  |
| 6.Cosmatic Items           | 15,000 |  |  |  |  |
| Total Proposed Stock       | 90,000 |  |  |  |  |