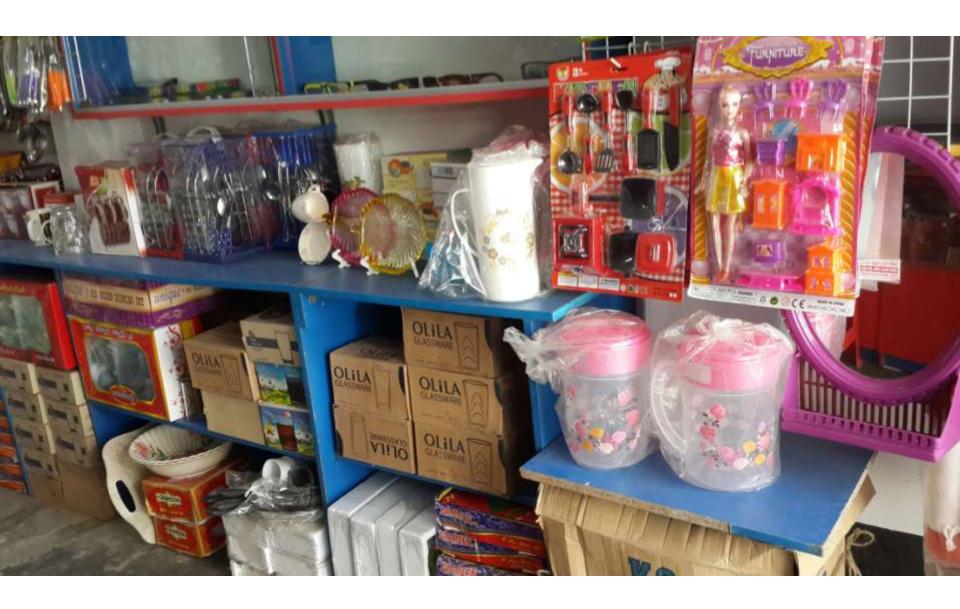

#### PRESENT & PROPOSED INVESTMENT BREAKDOWN

| Particulars                                                                                                                                                                                           | Existing Business (BDT)                                                               | Proposed<br>(BDT) | Total<br>(BDT) |
|-------------------------------------------------------------------------------------------------------------------------------------------------------------------------------------------------------|---------------------------------------------------------------------------------------|-------------------|----------------|
| Investments in different categories:                                                                                                                                                                  | (1)                                                                                   | (2)               | (1+2)          |
| Present Stock Items:  1.Dol 2.Play's Item's 3.Flower 4.Papers&Pen 5.Showpic 6.Ladies Bag 7.School Bag 8.Gift Items 9.Cosmatic Items(Foreign & Local) 10.Shell(9*17000) Light (5000)Fan (2000)Tv(6000) | 10,000<br>6,000<br>5,000<br>10,000<br>15,000<br>30,000<br>5,000<br>20,000<br>2,50,000 |                   | 5,17,000       |
|                                                                                                                                                                                                       | 1,66,000                                                                              |                   |                |
| Proposed items:                                                                                                                                                                                       | 90,000                                                                                | 90,000            | 90,000         |
| Total Capital                                                                                                                                                                                         |                                                                                       |                   | 6,07,000       |

| Proposed items             |        |  |  |  |  |
|----------------------------|--------|--|--|--|--|
| Product Name with quantity | Amount |  |  |  |  |
| 1.Ladies Bag               | 20,000 |  |  |  |  |
| 2.Flower                   | 10,000 |  |  |  |  |
| 3.School Bag               | 15,000 |  |  |  |  |
| 4.Gift Items               | 10,000 |  |  |  |  |
| 5.Showpic                  | 20,000 |  |  |  |  |
| 6.Cosmatic Items           | 15,000 |  |  |  |  |
| Total Proposed Stock       | 90,000 |  |  |  |  |