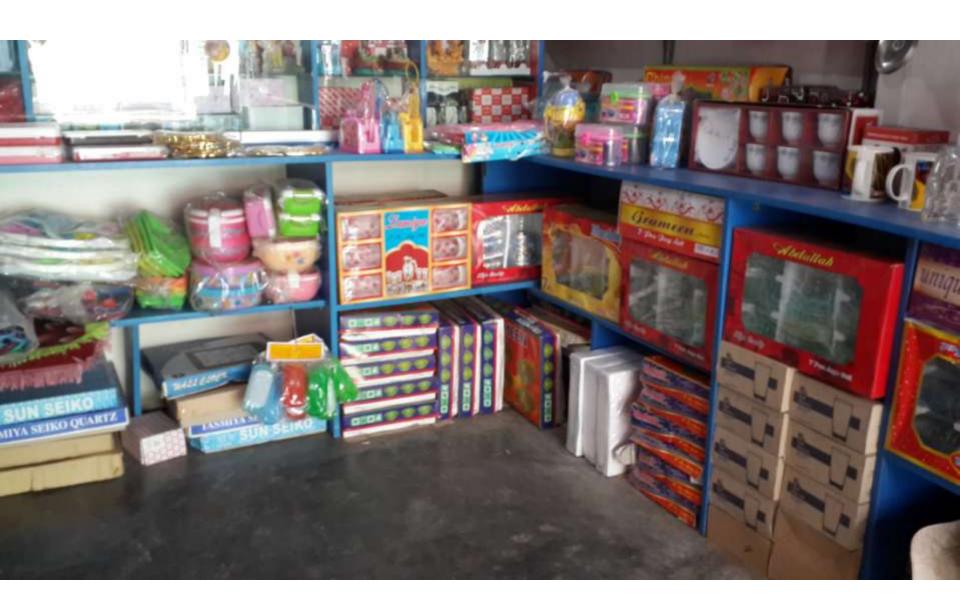

#### PRESENT & PROPOSED INVESTMENT BREAKDOWN

| Particulars                                                                                                                                                                                           | Existing Business (BDT)                                                               | Proposed<br>(BDT) | Total<br>(BDT) |
|-------------------------------------------------------------------------------------------------------------------------------------------------------------------------------------------------------|---------------------------------------------------------------------------------------|-------------------|----------------|
| Investments in different categories:                                                                                                                                                                  | (1)                                                                                   | (2)               | (1+2)          |
| Present Stock Items:  1.Dol 2.Play's Item's 3.Flower 4.Papers&Pen 5.Showpic 6.Ladies Bag 7.School Bag 8.Gift Items 9.Cosmatic Items(Foreign & Local) 10.Shell(9*17000) Light (5000)Fan (2000)Tv(6000) | 10,000<br>6,000<br>5,000<br>10,000<br>15,000<br>30,000<br>5,000<br>20,000<br>2,50,000 |                   | 5,17,000       |
|                                                                                                                                                                                                       | 1,66,000                                                                              |                   |                |
| Proposed items:                                                                                                                                                                                       | 90,000                                                                                | 90,000            | 90,000         |
| Total Capital                                                                                                                                                                                         |                                                                                       |                   | 6,07,000       |

#### PRESENT & PROPOSED INVESTMENT BREAKDOWN

| Present Stock items                              |          |  |  |  |  |  |
|--------------------------------------------------|----------|--|--|--|--|--|
| Product name with quantity                       | Amount   |  |  |  |  |  |
| 1.Dol                                            | 10,000   |  |  |  |  |  |
| 2.Play's Item's                                  | 6,000    |  |  |  |  |  |
| 3.Flower                                         | 5,000    |  |  |  |  |  |
| 4.Papers&Pen                                     | 10,000   |  |  |  |  |  |
| 5.Showpic                                        | 15,000   |  |  |  |  |  |
| 6.Ladies Bag                                     | 30,000   |  |  |  |  |  |
| 7.School Bag                                     | 5,000    |  |  |  |  |  |
| 8.Gift Items                                     | 20,000   |  |  |  |  |  |
| 9.Cosmatic Items(Foreign & Local)                | 2,50,000 |  |  |  |  |  |
| 10.Shell(9*17000) Light (5000)Fan (2000)Tv(6000) | 1,66,000 |  |  |  |  |  |
| Total Present Stock                              | 5,17,000 |  |  |  |  |  |