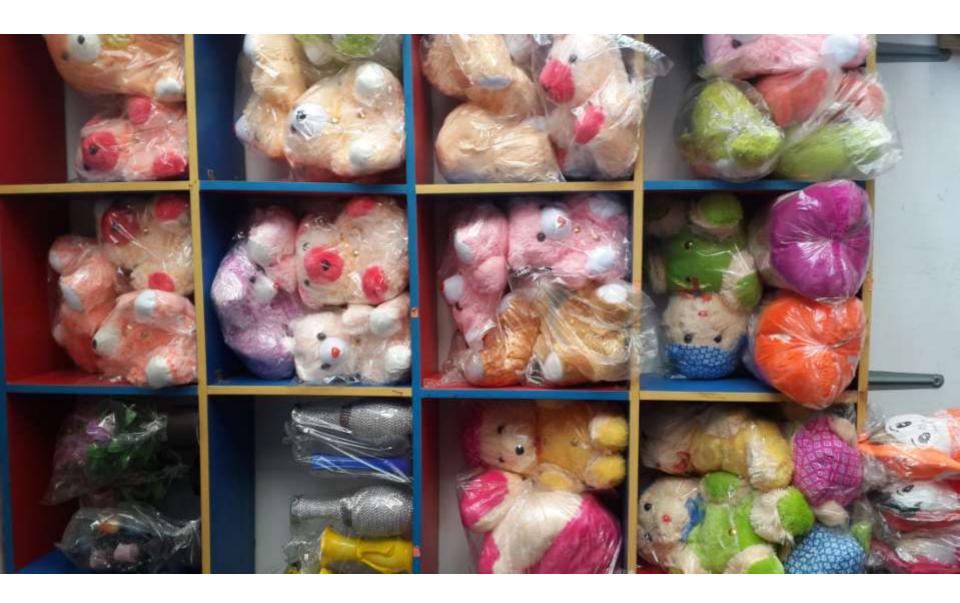

#### PRESENT & PROPOSED INVESTMENT BREAKDOWN

| Particulars                                                                                                                                                                                           | Existing Business (BDT)                                                               | Proposed<br>(BDT) | Total<br>(BDT) |
|-------------------------------------------------------------------------------------------------------------------------------------------------------------------------------------------------------|---------------------------------------------------------------------------------------|-------------------|----------------|
| Investments in different categories:                                                                                                                                                                  | (1)                                                                                   | (2)               | (1+2)          |
| Present Stock Items:  1.Dol 2.Play's Item's 3.Flower 4.Papers&Pen 5.Showpic 6.Ladies Bag 7.School Bag 8.Gift Items 9.Cosmatic Items(Foreign & Local) 10.Shell(9*17000) Light (5000)Fan (2000)Tv(6000) | 10,000<br>6,000<br>5,000<br>10,000<br>15,000<br>30,000<br>5,000<br>20,000<br>2,50,000 |                   | 5,17,000       |
|                                                                                                                                                                                                       | 1,66,000                                                                              |                   |                |
| Proposed items:                                                                                                                                                                                       | 90,000                                                                                | 90,000            | 90,000         |
| Total Capital                                                                                                                                                                                         |                                                                                       |                   | 6,07,000       |

#### PRESENT & PROPOSED INVESTMENT BREAKDOWN

| Present Stock items                              |          |  |  |  |  |  |
|--------------------------------------------------|----------|--|--|--|--|--|
| Product name with quantity                       | Amount   |  |  |  |  |  |
| 1.Dol                                            | 10,000   |  |  |  |  |  |
| 2.Play's Item's                                  | 6,000    |  |  |  |  |  |
| 3.Flower                                         | 5,000    |  |  |  |  |  |
| 4.Papers&Pen                                     | 10,000   |  |  |  |  |  |
| 5.Showpic                                        | 15,000   |  |  |  |  |  |
| 6.Ladies Bag                                     | 30,000   |  |  |  |  |  |
| 7.School Bag                                     | 5,000    |  |  |  |  |  |
| 8.Gift Items                                     | 20,000   |  |  |  |  |  |
| 9.Cosmatic Items(Foreign & Local)                | 2,50,000 |  |  |  |  |  |
| 10.Shell(9*17000) Light (5000)Fan (2000)Tv(6000) | 1,66,000 |  |  |  |  |  |
| Total Present Stock                              | 5,17,000 |  |  |  |  |  |