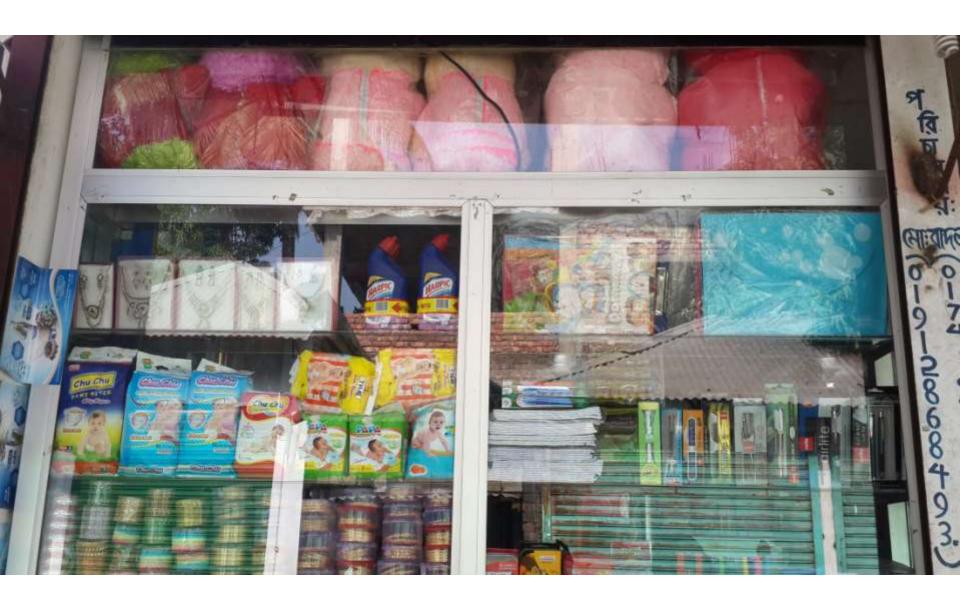

## PROPOSED NOBIN UDYOKTA BUSINESS INFO

| Business Name                                                                                                                        | : | Rimi Gift Corner & Cosmetics                                                           |            |
|--------------------------------------------------------------------------------------------------------------------------------------|---|----------------------------------------------------------------------------------------|------------|
| Address/ Location                                                                                                                    | : | Mostofapur Bazar.                                                                      |            |
| Total Investment in BDT                                                                                                              | : | 6,07,000                                                                               |            |
| Financing                                                                                                                            | : | Self BDT 5,17,000 (from existing business) Required Investment BDT 90,000/-(as equity) | 85%<br>15% |
| Present salary/drawings from business (estimates)                                                                                    | : | 7000/-                                                                                 |            |
| Proposed Salary                                                                                                                      | : | 7,000/-                                                                                |            |
| Proposed Business  (i) % of present gross profit margin  (ii) Estimated % of proposed gross profit margin  (iii) Agreed grace period | : | 25%<br>25%                                                                             |            |
| (, / tgi coa gi aco portoa                                                                                                           |   | 2 months                                                                               |            |

#### PRESENT & PROPOSED INVESTMENT BREAKDOWN

| Particulars                                                                                                                                                                                           | Existing Business (BDT)                                                               | Proposed<br>(BDT) | Total<br>(BDT) |
|-------------------------------------------------------------------------------------------------------------------------------------------------------------------------------------------------------|---------------------------------------------------------------------------------------|-------------------|----------------|
| Investments in different categories:                                                                                                                                                                  | (1)                                                                                   | (2)               | (1+2)          |
| Present Stock Items:  1.Dol 2.Play's Item's 3.Flower 4.Papers&Pen 5.Showpic 6.Ladies Bag 7.School Bag 8.Gift Items 9.Cosmatic Items(Foreign & Local) 10.Shell(9*17000) Light (5000)Fan (2000)Tv(6000) | 10,000<br>6,000<br>5,000<br>10,000<br>15,000<br>30,000<br>5,000<br>20,000<br>2,50,000 |                   | 5,17,000       |
|                                                                                                                                                                                                       | 1,66,000                                                                              |                   |                |
| Proposed items:                                                                                                                                                                                       | 90,000                                                                                | 90,000            | 90,000         |
| Total Capital                                                                                                                                                                                         |                                                                                       |                   | 6,07,000       |

#### PRESENT & PROPOSED INVESTMENT BREAKDOWN

| Present Stock items                              |          |  |  |  |  |  |
|--------------------------------------------------|----------|--|--|--|--|--|
| Product name with quantity                       | Amount   |  |  |  |  |  |
| 1.Dol                                            | 10,000   |  |  |  |  |  |
| 2.Play's Item's                                  | 6,000    |  |  |  |  |  |
| 3.Flower                                         | 5,000    |  |  |  |  |  |
| 4.Papers&Pen                                     | 10,000   |  |  |  |  |  |
| 5.Showpic                                        | 15,000   |  |  |  |  |  |
| 6.Ladies Bag                                     | 30,000   |  |  |  |  |  |
| 7.School Bag                                     | 5,000    |  |  |  |  |  |
| 8.Gift Items                                     | 20,000   |  |  |  |  |  |
| 9.Cosmatic Items(Foreign & Local)                | 2,50,000 |  |  |  |  |  |
| 10.Shell(9*17000) Light (5000)Fan (2000)Tv(6000) | 1,66,000 |  |  |  |  |  |
| Total Present Stock                              | 5,17,000 |  |  |  |  |  |