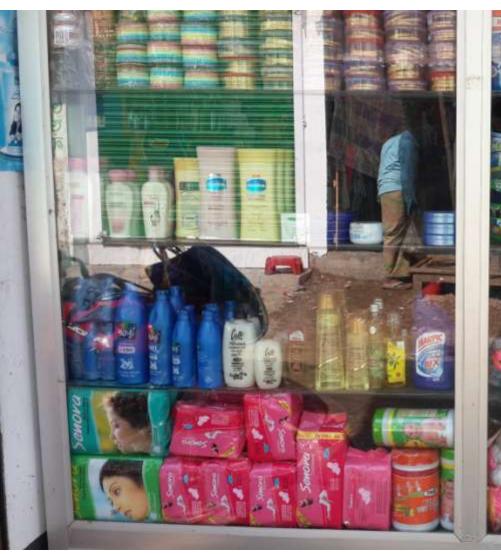

#### PRESENT & PROPOSED INVESTMENT BREAKDOWN

| Present Stock items                              |          |  |  |  |  |  |
|--------------------------------------------------|----------|--|--|--|--|--|
| Product name with quantity                       | Amount   |  |  |  |  |  |
| 1.Dol                                            | 10,000   |  |  |  |  |  |
| 2.Play's Item's                                  | 6,000    |  |  |  |  |  |
| 3.Flower                                         | 5,000    |  |  |  |  |  |
| 4.Papers&Pen                                     | 10,000   |  |  |  |  |  |
| 5.Showpic                                        | 15,000   |  |  |  |  |  |
| 6.Ladies Bag                                     | 30,000   |  |  |  |  |  |
| 7.School Bag                                     | 5,000    |  |  |  |  |  |
| 8.Gift Items                                     | 20,000   |  |  |  |  |  |
| 9.Cosmatic Items(Foreign & Local)                | 2,50,000 |  |  |  |  |  |
| 10.Shell(9*17000) Light (5000)Fan (2000)Tv(6000) | 1,66,000 |  |  |  |  |  |
| Total Present Stock                              | 5,17,000 |  |  |  |  |  |