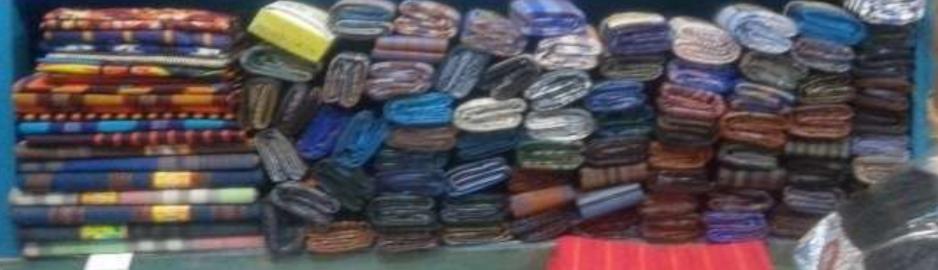

#### Present Stock item

| Product name        | Amount   |
|---------------------|----------|
| Shari               | 60,000   |
| Three-piece         | 50,000   |
| Lungi               | 30,000   |
| Shirt               | 40,000   |
| T-Shirt             | 30,000   |
| Panjabi             | 20,000   |
| Pant                | 40,000   |
| Baby item           | 40,000   |
| Moshari             | 10,000   |
| Winter item         | 20,000   |
| Others Products     | 50,000   |
| Total Present Stock | 3,90,000 |