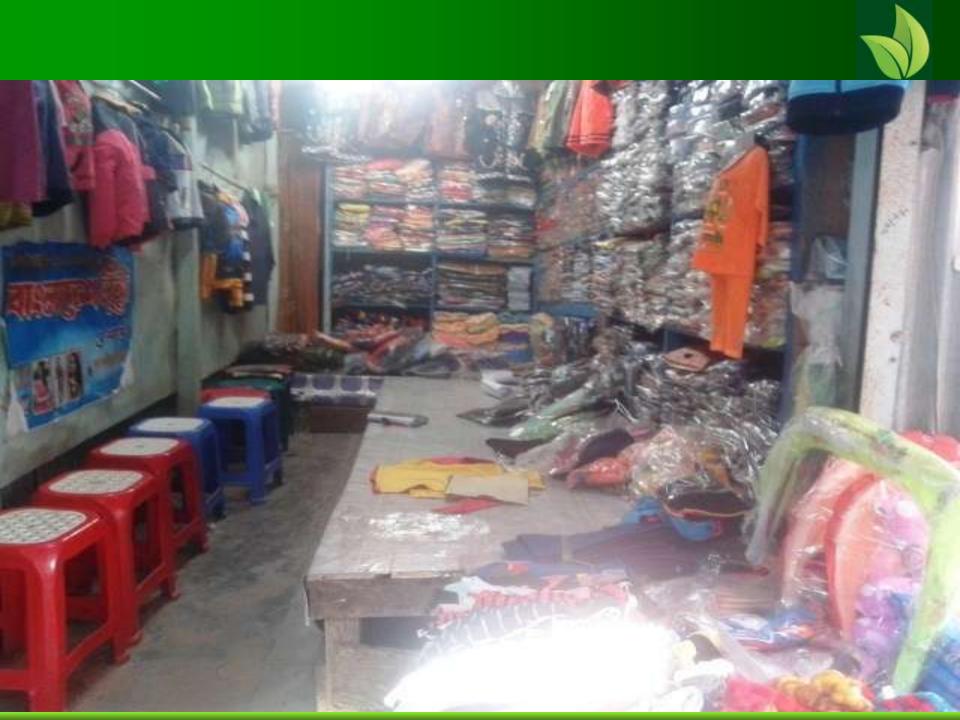

#### **PROPOSED BUSINESS Info.**

| Business Name                                            | : | Sikder basraloy                                                                                          |
|----------------------------------------------------------|---|----------------------------------------------------------------------------------------------------------|
| Address/ Location                                        | : | Angaria Bazar, Shariatpur Sadar, Shariatpur.                                                             |
| Total Investment in BDT                                  | : | 7,30,000                                                                                                 |
| Financing                                                | : | Self BDT : 6,50,000 (from existing business) - 89%<br>Required Investment BDT : 80,000 (as equity) – 11% |
| Present salary/drawings from business (estimates)        | : | BDT 8,000                                                                                                |
| Proposed Salary                                          |   | BDT 9,000                                                                                                |
| i. Proposed Business % of<br>present gross profit margin | : | 15%                                                                                                      |
| ii. Estimated % of proposed gross profit margin          | : | 15%                                                                                                      |
| iii. Agreed grace period                                 | : | 2 months                                                                                                 |