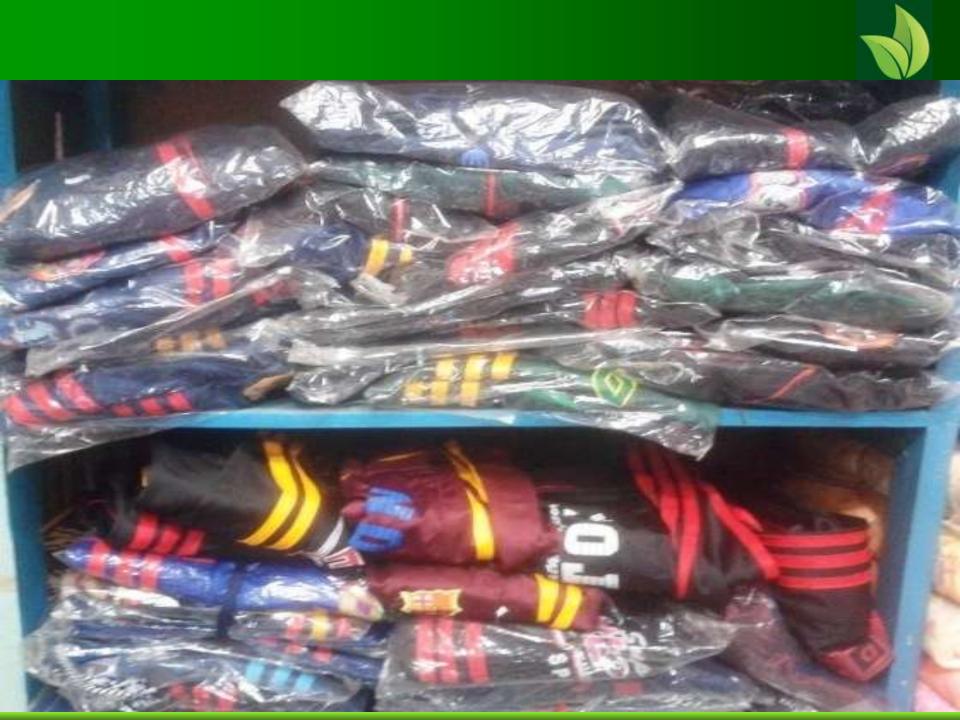

#### Present Stock item

| Product name        | Amount   |
|---------------------|----------|
| Shari               | 60,000   |
| Three-piece         | 50,000   |
| Lungi               | 30,000   |
| Shirt               | 40,000   |
| T-Shirt             | 30,000   |
| Panjabi             | 20,000   |
| Pant                | 40,000   |
| Baby item           | 40,000   |
| Moshari             | 10,000   |
| Winter item         | 20,000   |
| Others Products     | 50,000   |
| Total Present Stock | 3,90,000 |

#### **Proposed stock item**

| Product Name         | Amount |
|----------------------|--------|
| Shari                | 30,000 |
| Three-piece          | 30,000 |
| Pant                 | 10,000 |
| Shirt                | 10,000 |
| Total Proposed Stock | 80,000 |