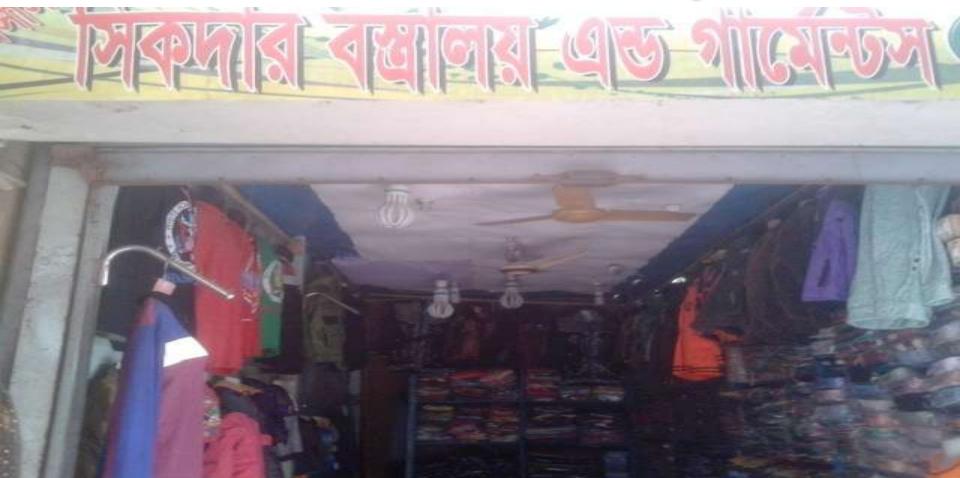

#### **PROPOSED BUSINESS Info.**

| Business Name                                            | : | Sikder basraloy                                                                                          |
|----------------------------------------------------------|---|----------------------------------------------------------------------------------------------------------|
| Address/ Location                                        | : | Angaria Bazar, Shariatpur Sadar, Shariatpur.                                                             |
| Total Investment in BDT                                  | : | 7,30,000                                                                                                 |
| Financing                                                | : | Self BDT : 6,50,000 (from existing business) - 89%<br>Required Investment BDT : 80,000 (as equity) – 11% |
| Present salary/drawings from business (estimates)        | : | BDT 8,000                                                                                                |
| Proposed Salary                                          |   | BDT 9,000                                                                                                |
| i. Proposed Business % of<br>present gross profit margin | : | 15%                                                                                                      |
| ii. Estimated % of proposed gross profit margin          | : | 15%                                                                                                      |
| iii. Agreed grace period                                 | : | 2 months                                                                                                 |