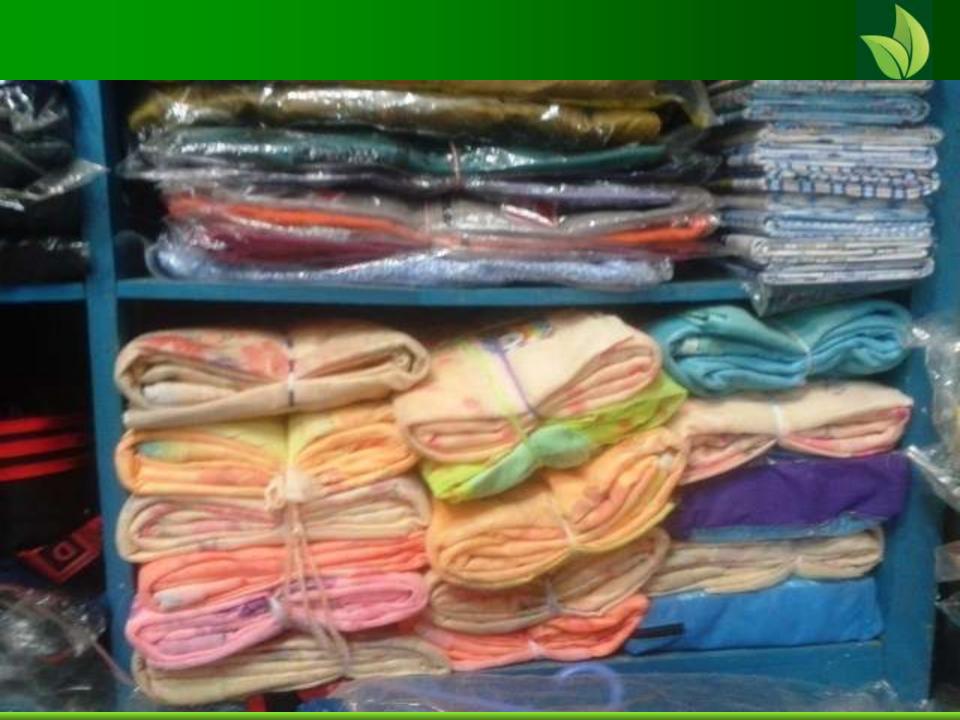

#### Present Stock item

| Product name        | Amount   |
|---------------------|----------|
| Shari               | 60,000   |
| Three-piece         | 50,000   |
| Lungi               | 30,000   |
| Shirt               | 40,000   |
| T-Shirt             | 30,000   |
| Panjabi             | 20,000   |
| Pant                | 40,000   |
| Baby item           | 40,000   |
| Moshari             | 10,000   |
| Winter item         | 20,000   |
| Others Products     | 50,000   |
| Total Present Stock | 3,90,000 |

#### **Proposed stock item**

| Product Name         | Amount |
|----------------------|--------|
| Shari                | 30,000 |
| Three-piece          | 30,000 |
| Pant                 | 10,000 |
| Shirt                | 10,000 |
| Total Proposed Stock | 80,000 |