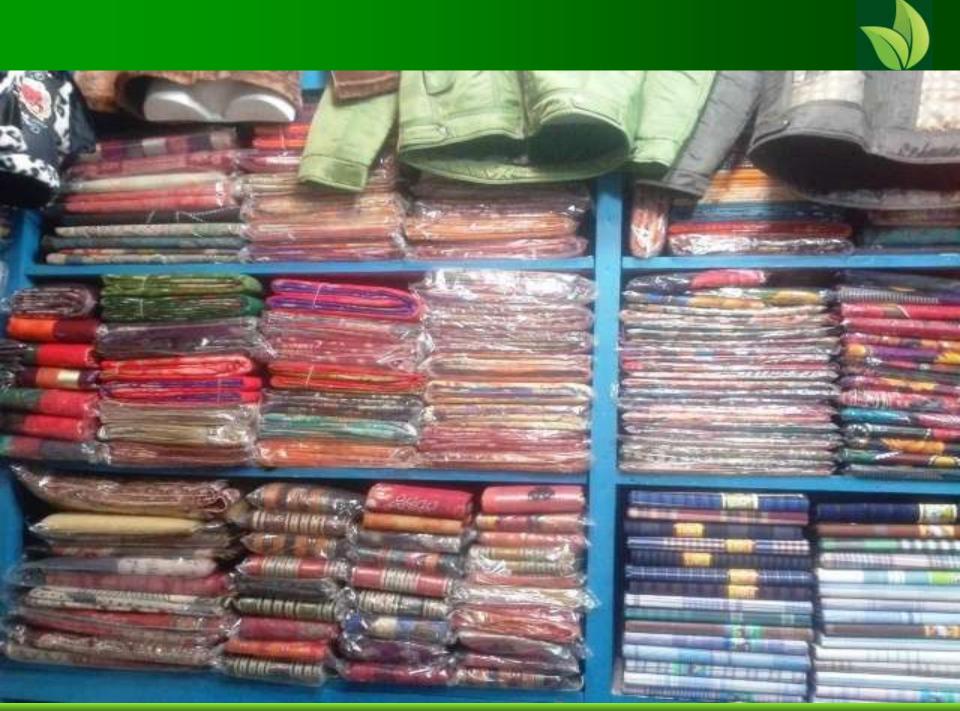

#### Present Stock item

| Product name        | Amount   |
|---------------------|----------|
| Shari               | 60,000   |
| Three-piece         | 50,000   |
| Lungi               | 30,000   |
| Shirt               | 40,000   |
| T-Shirt             | 30,000   |
| Panjabi             | 20,000   |
| Pant                | 40,000   |
| Baby item           | 40,000   |
| Moshari             | 10,000   |
| Winter item         | 20,000   |
| Others Products     | 50,000   |
| Total Present Stock | 3,90,000 |

#### **Proposed stock item**

| Product Name         | Amount |
|----------------------|--------|
| Shari                | 30,000 |
| Three-piece          | 30,000 |
| Pant                 | 10,000 |
| Shirt                | 10,000 |
| Total Proposed Stock | 80,000 |