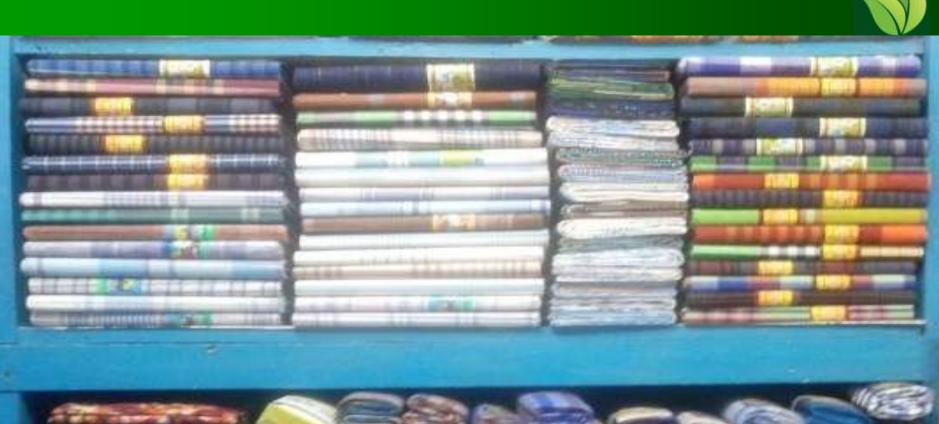

#### Present Stock item

| Product name        | Amount   |
|---------------------|----------|
| Shari               | 60,000   |
| Three-piece         | 50,000   |
| Lungi               | 30,000   |
| Shirt               | 40,000   |
| T-Shirt             | 30,000   |
| Panjabi             | 20,000   |
| Pant                | 40,000   |
| Baby item           | 40,000   |
| Moshari             | 10,000   |
| Winter item         | 20,000   |
| Others Products     | 50,000   |
| Total Present Stock | 3,90,000 |