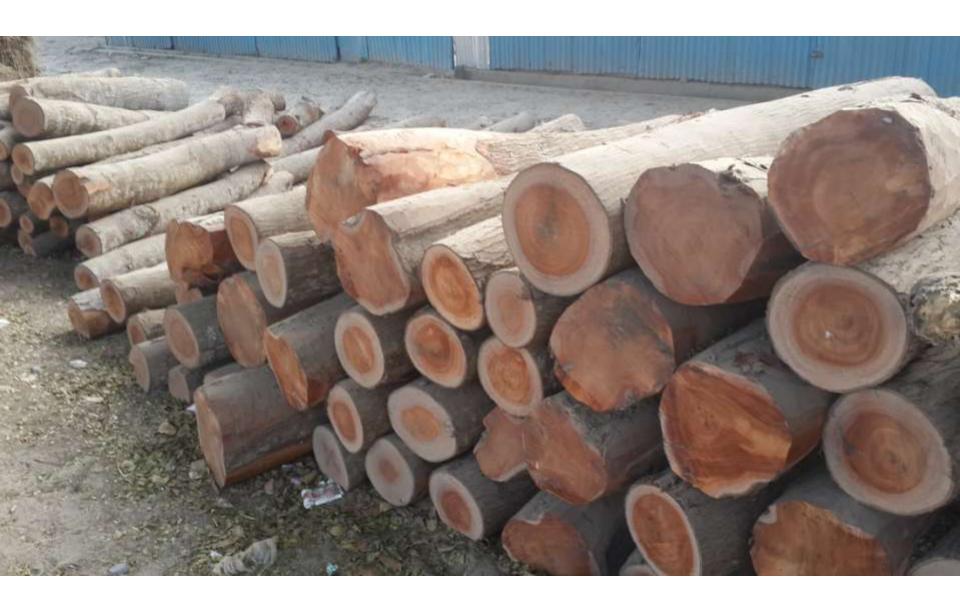

### PRESENT & PROPOSED INVESTMENT BREAKDOWN

| Particulars                                                  | Existing Business (BDT)                                      | Proposed (BDT) | Total<br>(BDT) |
|--------------------------------------------------------------|--------------------------------------------------------------|----------------|----------------|
| Investments in different categories:                         | (1)                                                          | (2)            | (1+2)          |
| Present Stock Items: খাট সুকেছ আলমিরা বক্স আলনা কাঠ যন্তপাতি | 2,00,000<br>96,000<br>36,000<br>10,000<br>1,00,000<br>20,000 |                | 4,62,000       |
| Proposed items:                                              |                                                              | 90,000         | 90,000         |
| Total Capital                                                |                                                              |                | 5,52,000       |

#### PRESENT & PROPOSED INVESTMENT BREAKDOWN

| Present Stock items |                  |            |  |  |  |  |
|---------------------|------------------|------------|--|--|--|--|
| Product name        | Unit (Quantity)  | Amount     |  |  |  |  |
| খাট                 | b*<&,000         | २,००,०००   |  |  |  |  |
| সুকেছ               | b*\$2,000        | ৯৬,০০০     |  |  |  |  |
| আলমিরা              | <b>১</b> ২,०००*৩ | ৩৬,০০০     |  |  |  |  |
| বক্স আলনা           | ₹°000            | \$0,000    |  |  |  |  |
| কাট                 |                  | ٥٥٥,٥٥٥, ۵ |  |  |  |  |
| যন্তপাতি            |                  | २०,०००     |  |  |  |  |
|                     |                  |            |  |  |  |  |
|                     |                  |            |  |  |  |  |
|                     |                  |            |  |  |  |  |
|                     |                  |            |  |  |  |  |
| Total Present Stock |                  | 8,७২,०००   |  |  |  |  |