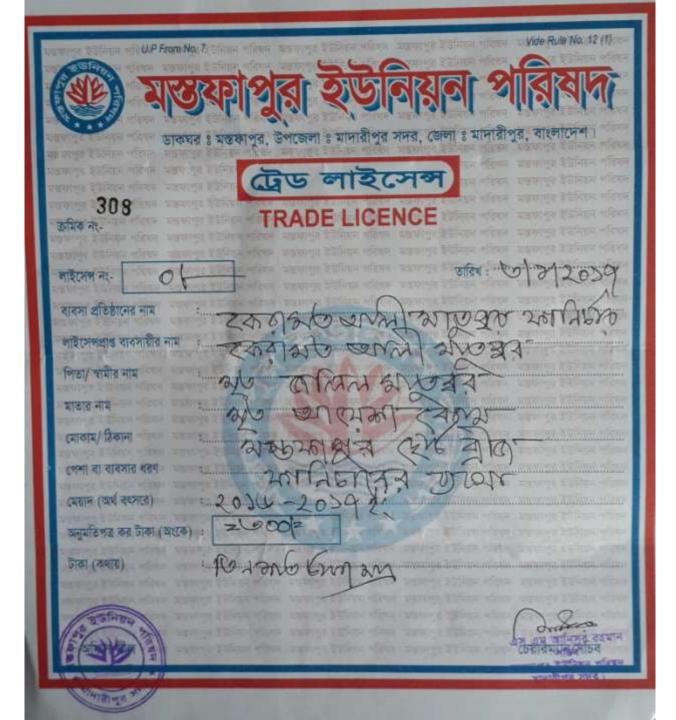

### BRIEF BIO OF THE PROPOSED NOBIN UDYOKTA (CONT...)

| Present Occupation                      | : | Furniture Business        |
|-----------------------------------------|---|---------------------------|
| Initial Investment                      | : | 2,00,000                  |
| Trade License/ Drug License             |   | 08-16/17                  |
| Business Experience And Training Info   | : | 10 years                  |
| Other Own/Family Sources of Income      | : |                           |
| Other Own/Family Sources of Liabilities | : | N/A                       |
| NU Contact Info                         |   | 01928-248974              |
| NU Project Source/Reference             | : | Madaripur Unit, Madaripur |