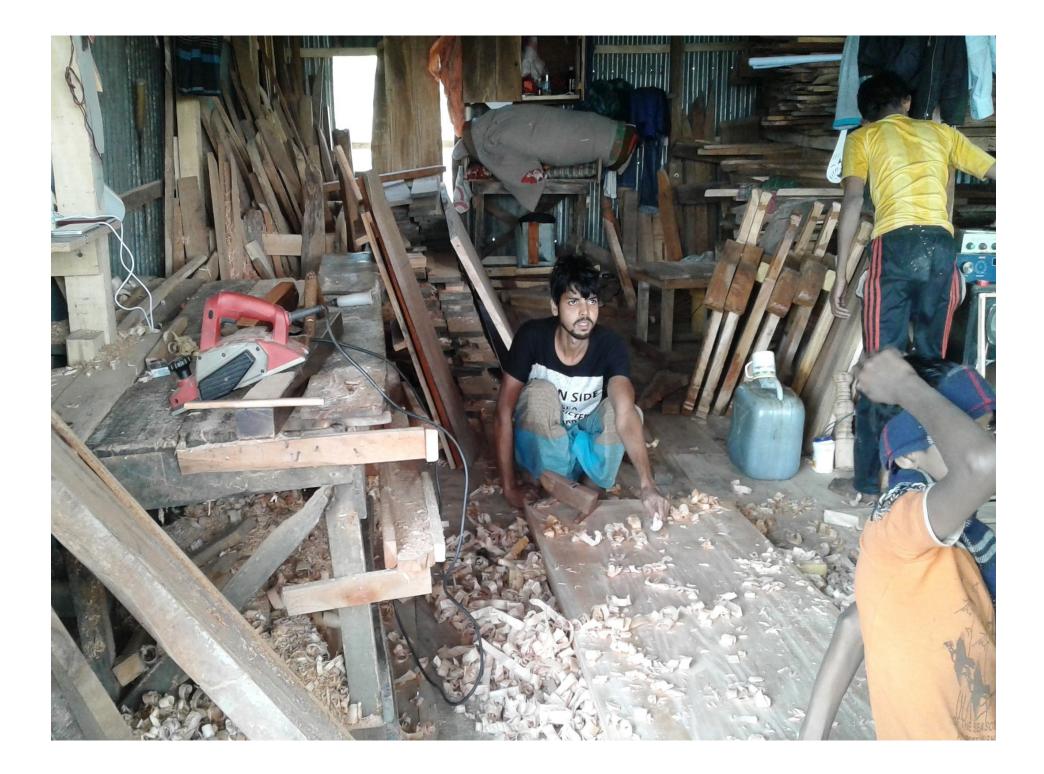

### BRIEF BIO OF THE PROPOSED NOBIN UDYOKTA (CONT...)

| Present Occupation                         | : | Mayer Doua Modeling Furniture |
|--------------------------------------------|---|-------------------------------|
| Initial Investment                         | : | 4,00,000                      |
| Trade License/ Drug License                |   | 56/16-17                      |
| Business Experience<br>And Training Info   | : | 15 years                      |
| Other Own/Family Sources of Income         |   | 4 Brothers are businessmen    |
| Other Own/Family Sources of<br>Liabilities | : | N/A                           |
| NU Contact Info                            |   | 01759803857                   |
| NU Project Source/Reference                | : | Bhanga Unit, Faridpur         |

### **PROPOSED NOBIN UDYOKTA BUSINESS INFO**

| Business Name                                                                                                                                                                                | : | Ma Doua Modeling Furniture                                                                        |
|----------------------------------------------------------------------------------------------------------------------------------------------------------------------------------------------|---|---------------------------------------------------------------------------------------------------|
| Address/ Location                                                                                                                                                                            | : | Abdullahbad Bazer,Bhanga, Faridpur                                                                |
| Total Investment in BDT                                                                                                                                                                      | : | 4,05,000                                                                                          |
| Financing                                                                                                                                                                                    | : | Self BDT 3,45,000 (from existing business) 85%<br>Required Investment BDT 60,000/-(as equity) 15% |
| Present salary/drawings from business (estimates)                                                                                                                                            | • | 8,000/-                                                                                           |
| Proposed Salary                                                                                                                                                                              | : | 8,000/-                                                                                           |
| <ul> <li>Proposed Business</li> <li>(i) % of present gross<br/>profit margin</li> <li>(ii) Estimated % of<br/>proposed gross profit<br/>margin</li> <li>(iii) Agreed grace period</li> </ul> | : | 25%<br>25%                                                                                        |
| (III) Agreed grace period                                                                                                                                                                    |   | 2 months                                                                                          |