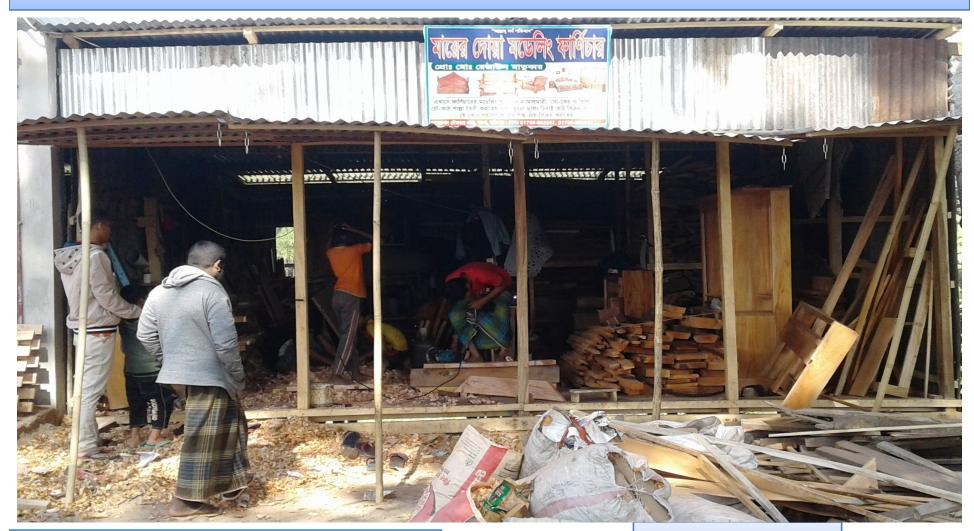

### BRIEF BIO OF THE PROPOSED NOBIN UDYOKTA (CONT...)

| Present Occupation                         | : | Mayer Doua Modeling Furniture |
|--------------------------------------------|---|-------------------------------|
| Initial Investment                         | : | 4,00,000                      |
| Trade License/ Drug License                |   | 56/16-17                      |
| Business Experience<br>And Training Info   | : | 15 years                      |
| Other Own/Family Sources of Income         |   | 4 Brothers are businessmen    |
| Other Own/Family Sources of<br>Liabilities | : | N/A                           |
| NU Contact Info                            |   | 01759803857                   |
| NU Project Source/Reference                | : | Bhanga Unit, Faridpur         |

### **PROPOSED NOBIN UDYOKTA BUSINESS INFO**

| Business Name                                                                                                                                                                                | : | Ma Doua Modeling Furniture                                                                        |
|----------------------------------------------------------------------------------------------------------------------------------------------------------------------------------------------|---|---------------------------------------------------------------------------------------------------|
| Address/ Location                                                                                                                                                                            | : | Abdullahbad Bazer,Bhanga, Faridpur                                                                |
| Total Investment in BDT                                                                                                                                                                      | : | 4,05,000                                                                                          |
| Financing                                                                                                                                                                                    | : | Self BDT 3,45,000 (from existing business) 85%<br>Required Investment BDT 60,000/-(as equity) 15% |
| Present salary/drawings from business (estimates)                                                                                                                                            | • | 8,000/-                                                                                           |
| Proposed Salary                                                                                                                                                                              | : | 8,000/-                                                                                           |
| <ul> <li>Proposed Business</li> <li>(i) % of present gross<br/>profit margin</li> <li>(ii) Estimated % of<br/>proposed gross profit<br/>margin</li> <li>(iii) Agreed grace period</li> </ul> | : | 25%<br>25%                                                                                        |
| (III) Agreed grace period                                                                                                                                                                    |   | 2 months                                                                                          |