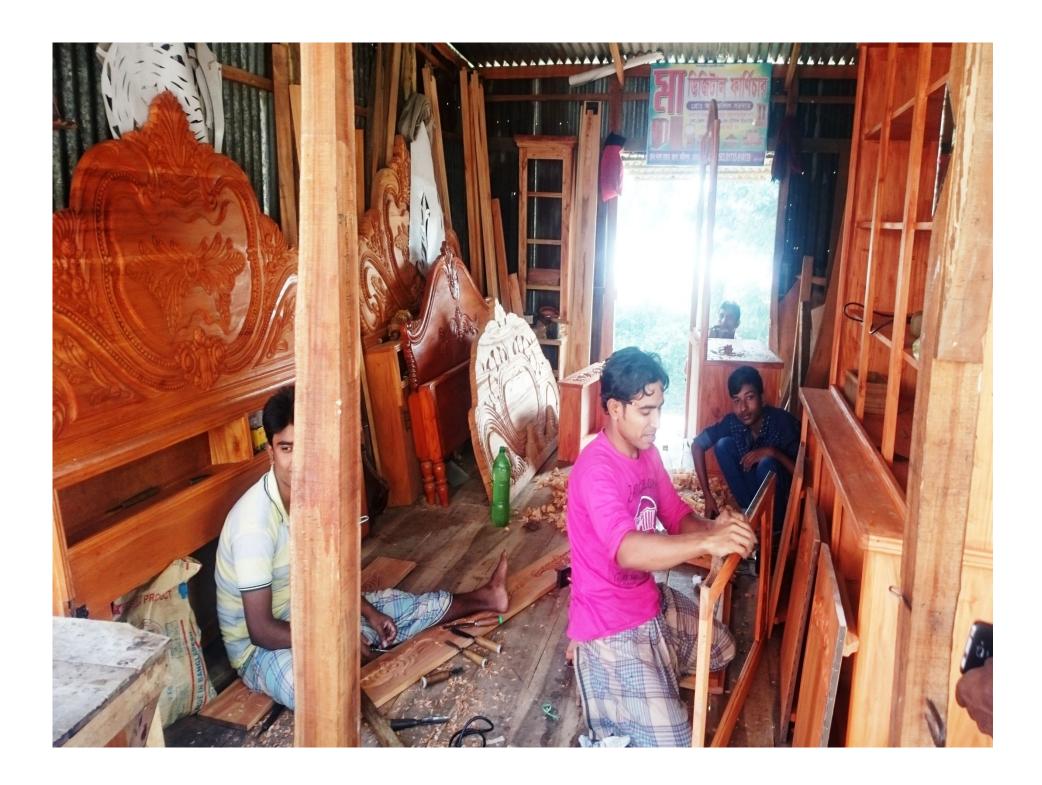

## PROPOSED NOBIN UDYOKTA BUSINESS INFO

| Business Name                                                                                                                        | : | Ma Digital Furniture                                                                           |
|--------------------------------------------------------------------------------------------------------------------------------------|---|------------------------------------------------------------------------------------------------|
| Address/ Location                                                                                                                    | : | Dargah Bazar, Bhanga, Faridpur                                                                 |
| Total Investment in BDT                                                                                                              | : | 6,57,000                                                                                       |
| Financing                                                                                                                            | : | Self BDT 5,87,000 (from existing business) 89% Required Investment BDT 70,000/-(as equity) 11% |
| Present salary/drawings from business (estimates)                                                                                    | : | 8,000/-                                                                                        |
| Proposed Salary                                                                                                                      | : | 8,000/-                                                                                        |
| Proposed Business  (i) % of present gross profit margin  (ii) Estimated % of proposed gross profit margin  (iii) Agreed grace period | Ξ | 25% 25% 2 months                                                                               |

#### PRESENT & PROPOSED INVESTMENT BREAKDOWN

| Particulars                                                                                                                                                                             | Existing Business (BDT)                                                                          | Proposed (BDT) | Total<br>(BDT) |
|-----------------------------------------------------------------------------------------------------------------------------------------------------------------------------------------|--------------------------------------------------------------------------------------------------|----------------|----------------|
| Investments in different categories:                                                                                                                                                    | (1)                                                                                              | (2)            | (1+2)          |
| Present Stock Items:  Box Khat (5*40,000) Semi Box Khat (4*15,000) Cabinet Showcase (2*45,000) Dressing Table (2*10,000) Sofa (2*35,000) Various Wood Tools Fan (1*2,000) Chair Advance | 2,00,000<br>60,000<br>90,000<br>20,000<br>70,000<br>50,000<br>44,000<br>2,000<br>1,000<br>50,000 | 70,000         | 5,87,000       |
| Proposed items:                                                                                                                                                                         | 5,87,000                                                                                         | 70,000         | 70,000         |
| Total Capital                                                                                                                                                                           |                                                                                                  |                | 6,57,000       |

#### PRESENT & PROPOSED INVESTMENT BREAKDOWN

| Present Stock items |                 |          |  |  |  |
|---------------------|-----------------|----------|--|--|--|
| Product name        | Unit (Quantity) | Amount   |  |  |  |
| Box Khat            | (5*40,000)      | 2,00,000 |  |  |  |
| Semi Box Khat       | (4*15,000)      | 60,000   |  |  |  |
| Cabinet Showcase    | (2*45,000)      | 90,000   |  |  |  |
| Dressing Table      | (2*10,000)      | 20,000   |  |  |  |
| Sofa                | (2*35,000)      | 70,000   |  |  |  |
| Various Wood        |                 | 50,000   |  |  |  |
| Tools               |                 | 44,000   |  |  |  |
| Fan                 | (1*2,000)       | 2,000    |  |  |  |
| Chair               |                 | 1,000    |  |  |  |
| Advance             |                 | 50,000   |  |  |  |
| Total Present Stock |                 | 5,87,000 |  |  |  |