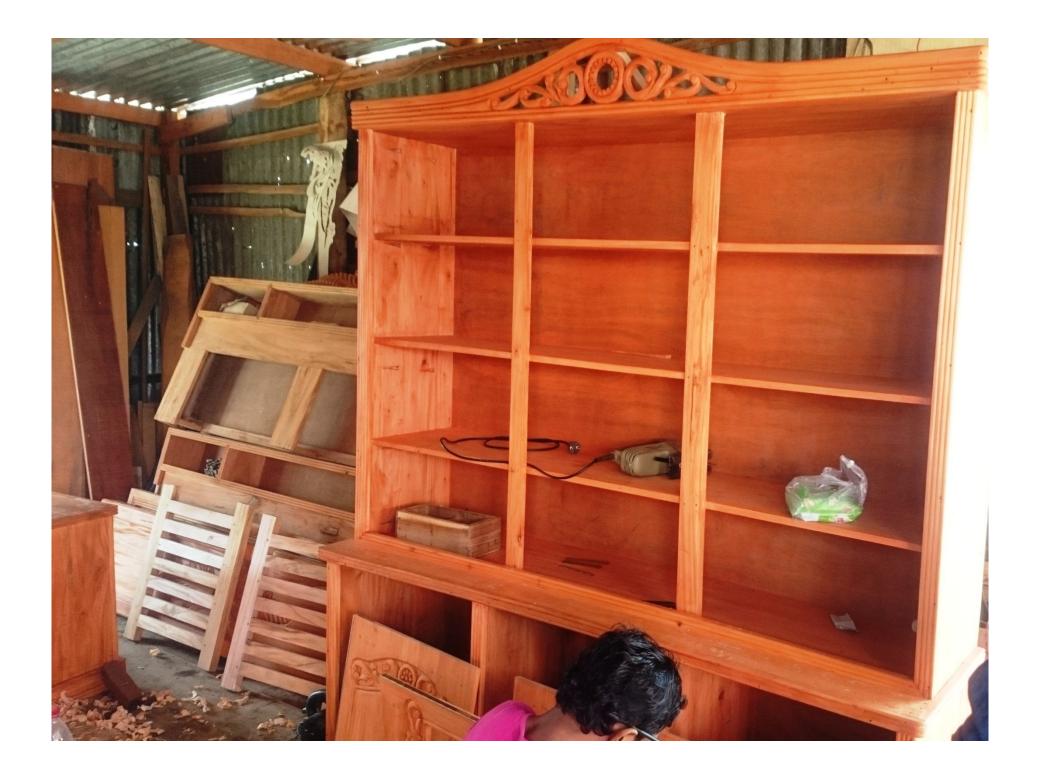

#### PRESENT & PROPOSED INVESTMENT BREAKDOWN

| Particulars                                                                                                                                                                             | Existing Business (BDT)                                                                          | Proposed (BDT) | Total<br>(BDT) |
|-----------------------------------------------------------------------------------------------------------------------------------------------------------------------------------------|--------------------------------------------------------------------------------------------------|----------------|----------------|
| Investments in different categories:                                                                                                                                                    | (1)                                                                                              | (2)            | (1+2)          |
| Present Stock Items:  Box Khat (5*40,000) Semi Box Khat (4*15,000) Cabinet Showcase (2*45,000) Dressing Table (2*10,000) Sofa (2*35,000) Various Wood Tools Fan (1*2,000) Chair Advance | 2,00,000<br>60,000<br>90,000<br>20,000<br>70,000<br>50,000<br>44,000<br>2,000<br>1,000<br>50,000 | 70,000         | 5,87,000       |
| Proposed items:                                                                                                                                                                         | 5,87,000                                                                                         | 70,000         | 70,000         |
| Total Capital                                                                                                                                                                           |                                                                                                  |                | 6,57,000       |

#### PRESENT & PROPOSED INVESTMENT BREAKDOWN

| Present Stock items |                 |          |  |  |  |
|---------------------|-----------------|----------|--|--|--|
| Product name        | Unit (Quantity) | Amount   |  |  |  |
| Box Khat            | (5*40,000)      | 2,00,000 |  |  |  |
| Semi Box Khat       | (4*15,000)      | 60,000   |  |  |  |
| Cabinet Showcase    | (2*45,000)      | 90,000   |  |  |  |
| Dressing Table      | (2*10,000)      | 20,000   |  |  |  |
| Sofa                | (2*35,000)      | 70,000   |  |  |  |
| Various Wood        |                 | 50,000   |  |  |  |
| Tools               |                 | 44,000   |  |  |  |
| Fan                 | (1*2,000)       | 2,000    |  |  |  |
| Chair               |                 | 1,000    |  |  |  |
| Advance             |                 | 50,000   |  |  |  |
| Total Present Stock |                 | 5,87,000 |  |  |  |