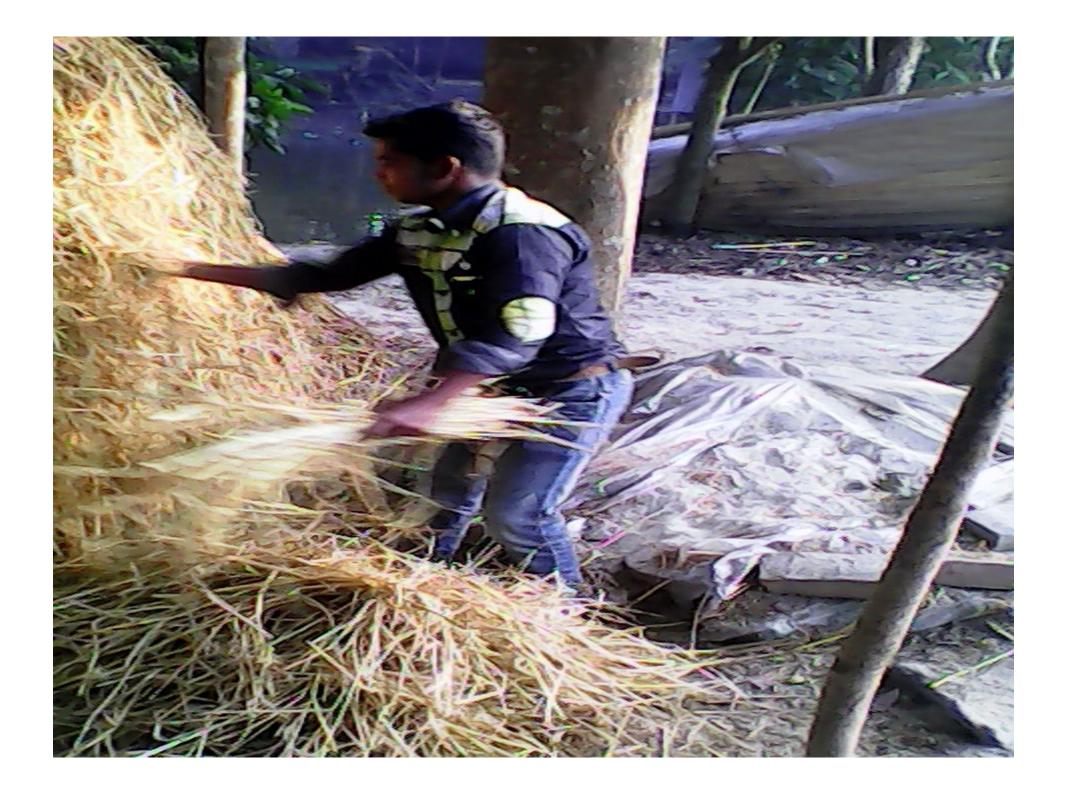

#### PRESENT & PROPOSED INVESTMENT BREAKDOWN

| Particulars                                                                                  | Existing Business (BDT)                | Proposed (BDT) | Total<br>(BDT) |
|----------------------------------------------------------------------------------------------|----------------------------------------|----------------|----------------|
| Investments in different categories:                                                         | (1)                                    | (2)            | (1+2)          |
| Present Stock Items Ox (70,000) Indonesia Cow (1,40,000) Nepali Cow (1*85,000) Ox Food Grass | 70,000<br>1,40,000<br>85,000<br>10,000 |                | 4,45,000       |
| Proposed items:                                                                              |                                        | 70,000         | 70,000         |
| Total Capital                                                                                | 3,05,000                               | 70,000         | 3,75,000       |

#### PRESENT & PROPOSED INVESTMENT BREAKDOWN

| Present Stock items |          |  |  |  |
|---------------------|----------|--|--|--|
| Product name        | Amount   |  |  |  |
| <u>Ox</u>           | 70,000   |  |  |  |
| Indonesian Cow      | 1,40,000 |  |  |  |
| Nepali Cow          | 85,000   |  |  |  |
| Food /Khar kutta    | 10,000   |  |  |  |
| Total Present Stock | 3,05,000 |  |  |  |