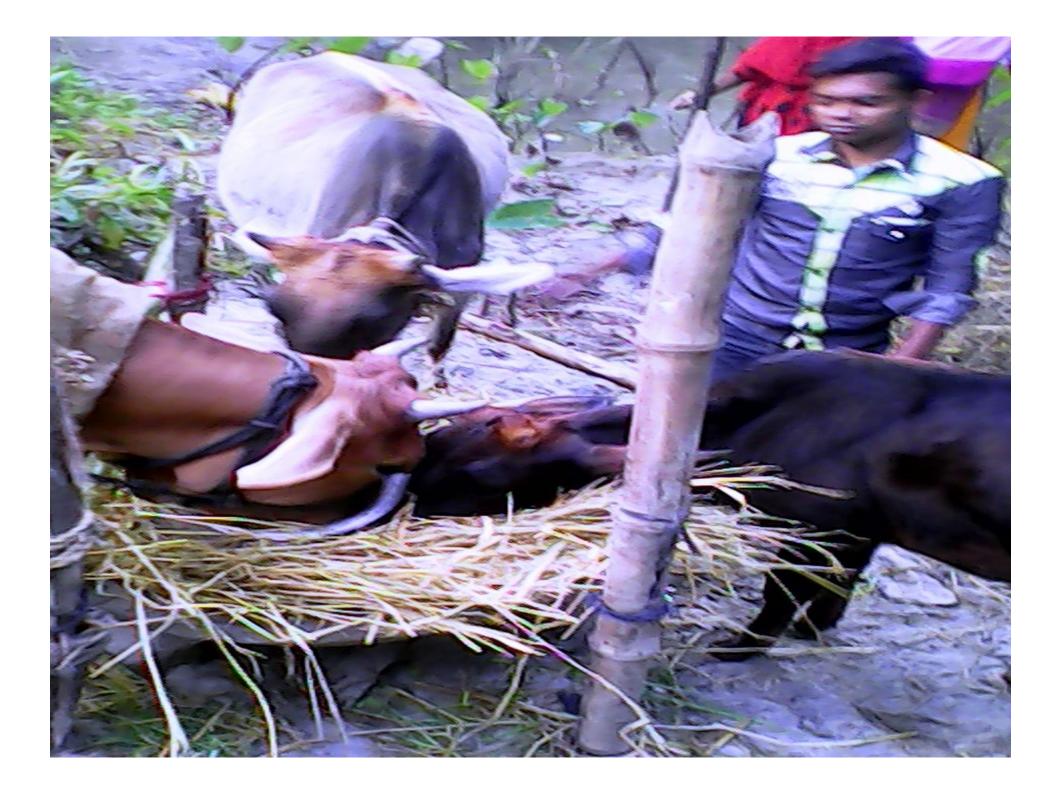

#### PRESENT & PROPOSED INVESTMENT BREAKDOWN

| Particulars                                                                                  | Existing Business (BDT)                | Proposed (BDT) | Total<br>(BDT) |
|----------------------------------------------------------------------------------------------|----------------------------------------|----------------|----------------|
| Investments in different categories:                                                         | (1)                                    | (2)            | (1+2)          |
| Present Stock Items Ox (70,000) Indonesia Cow (1,40,000) Nepali Cow (1*85,000) Ox Food Grass | 70,000<br>1,40,000<br>85,000<br>10,000 |                | 4,45,000       |
| Proposed items:                                                                              |                                        | 70,000         | 70,000         |
| Total Capital                                                                                | 3,05,000                               | 70,000         | 3,75,000       |

#### PRESENT & PROPOSED INVESTMENT BREAKDOWN

| Present Stock items |          |  |  |  |
|---------------------|----------|--|--|--|
| Product name        | Amount   |  |  |  |
| <u>Ox</u>           | 70,000   |  |  |  |
| Indonesian Cow      | 1,40,000 |  |  |  |
| Nepali Cow          | 85,000   |  |  |  |
| Food /Khar kutta    | 10,000   |  |  |  |
| Total Present Stock | 3,05,000 |  |  |  |