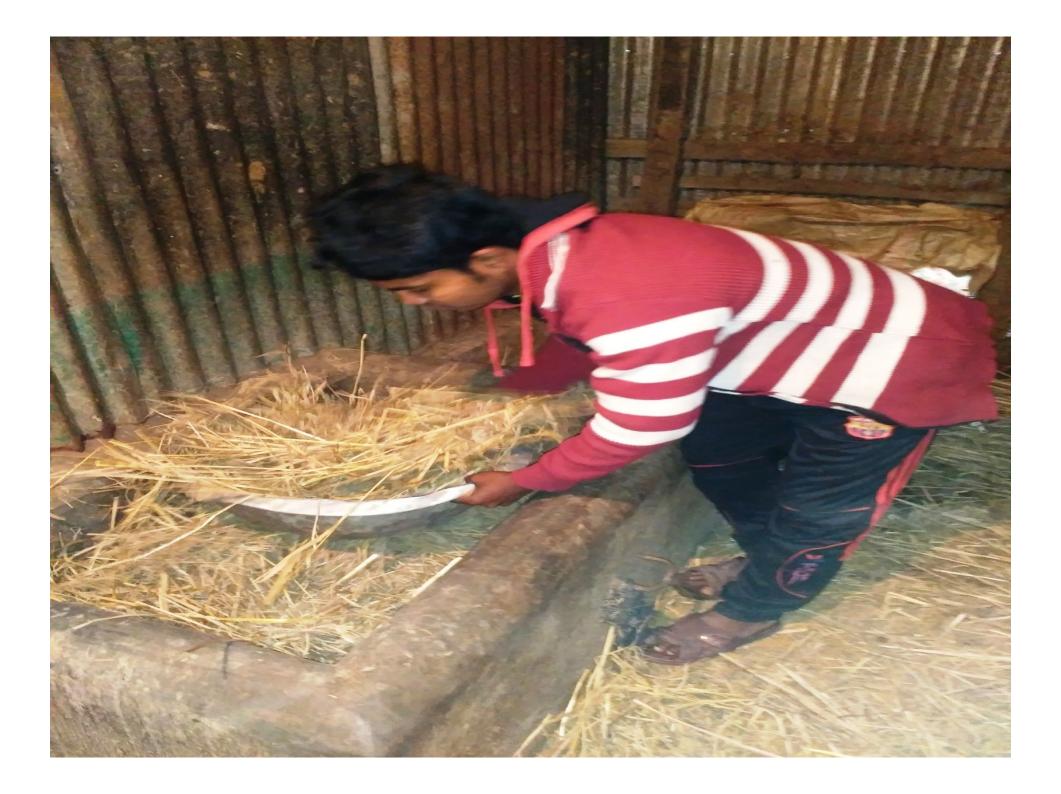

## BRIEF BIO OF THE PROPOSED NOBIN UDYOKTA (CONT...)

| Present Occupation                      | : | Al-Amin Poshu Farm        |
|-----------------------------------------|---|---------------------------|
| Initial Investment                      | : | 70,000                    |
| Trade License/ Drug License             |   | 66/16-17                  |
| Business Experience                     | : | 15 years                  |
| And Training Info                       |   |                           |
| Other Own/Family Sources of Income      | : | All Brothers are Students |
| Other Own/Family Sources of Liabilities | : | N/A                       |
| NU Contact Info                         |   | 01797474247               |
| NU Project Source/Reference             | : | Vanga Unit, Faridpur      |

## PROPOSED NOBIN UDYOKTA BUSINESS INFO

| Business Name                                                                                                                        | : | Al-Amin Poshu Farm                                                                                |
|--------------------------------------------------------------------------------------------------------------------------------------|---|---------------------------------------------------------------------------------------------------|
| Address/ Location                                                                                                                    | • | Madobpur, Hamirdi, Vanga, Faridpur                                                                |
| Total Investment in BDT                                                                                                              |   | 3,75,000                                                                                          |
| Financing                                                                                                                            | : | Self BDT 3,05,000 (from existing business) 81%<br>Required Investment BDT 70,000/-(as equity) 19% |
| Present salary/drawings from business (estimates)                                                                                    | : | 8,000/-                                                                                           |
| Proposed Salary                                                                                                                      | : | 8,000/-                                                                                           |
| Proposed Business  (i) % of present gross profit margin  (ii) Estimated % of proposed gross profit margin  (iii) Agreed grace period | : | 25% 25% 2 months                                                                                  |

#### PRESENT & PROPOSED INVESTMENT BREAKDOWN

| Particulars                                                                                  | Existing Business (BDT)                | Proposed (BDT) | Total<br>(BDT) |
|----------------------------------------------------------------------------------------------|----------------------------------------|----------------|----------------|
| Investments in different categories:                                                         | (1)                                    | (2)            | (1+2)          |
| Present Stock Items Ox (70,000) Indonesia Cow (1,40,000) Nepali Cow (1*85,000) Ox Food Grass | 70,000<br>1,40,000<br>85,000<br>10,000 |                | 4,45,000       |
| Proposed items:                                                                              |                                        | 70,000         | 70,000         |
| Total Capital                                                                                | 3,05,000                               | 70,000         | 3,75,000       |