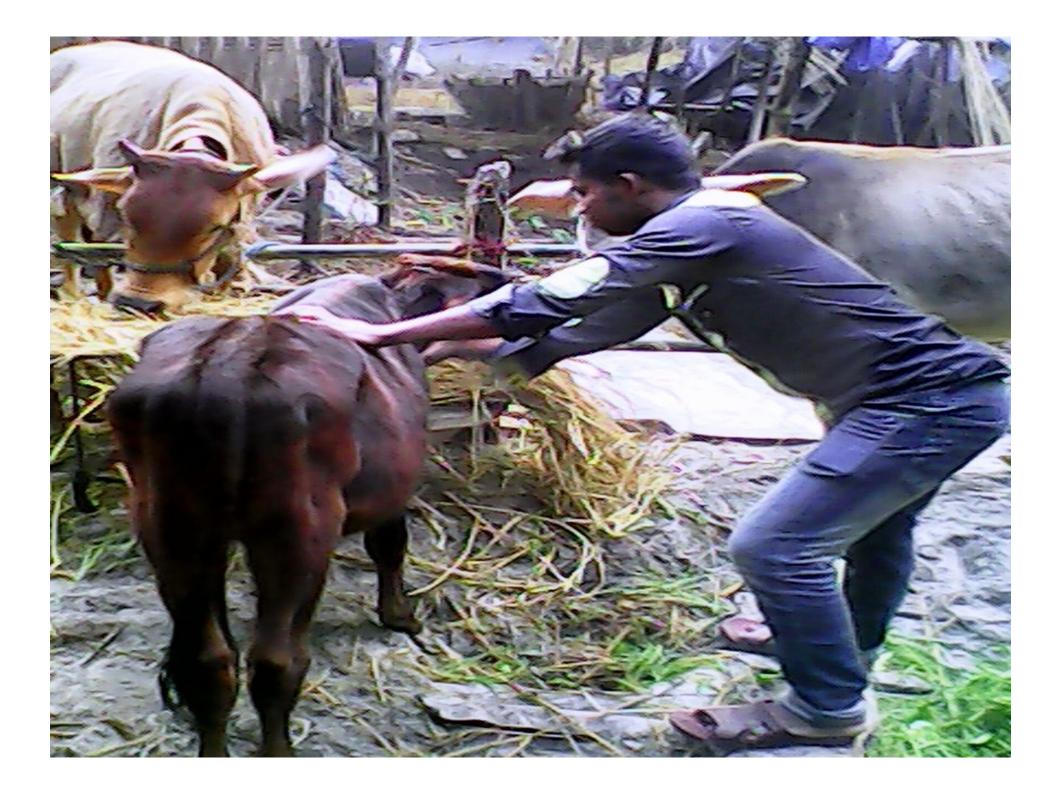

#### PRESENT & PROPOSED INVESTMENT BREAKDOWN

| Particulars                                                                                  | Existing Business (BDT)                | Proposed (BDT) | Total<br>(BDT) |
|----------------------------------------------------------------------------------------------|----------------------------------------|----------------|----------------|
| Investments in different categories:                                                         | (1)                                    | (2)            | (1+2)          |
| Present Stock Items Ox (70,000) Indonesia Cow (1,40,000) Nepali Cow (1*85,000) Ox Food Grass | 70,000<br>1,40,000<br>85,000<br>10,000 |                | 4,45,000       |
| Proposed items:                                                                              |                                        | 70,000         | 70,000         |
| Total Capital                                                                                | 3,05,000                               | 70,000         | 3,75,000       |

#### PRESENT & PROPOSED INVESTMENT BREAKDOWN

| Present Stock items |          |  |  |  |
|---------------------|----------|--|--|--|
| Product name        | Amount   |  |  |  |
| <u>Ox</u>           | 70,000   |  |  |  |
| Indonesian Cow      | 1,40,000 |  |  |  |
| Nepali Cow          | 85,000   |  |  |  |
| Food /Khar kutta    | 10,000   |  |  |  |
| Total Present Stock | 3,05,000 |  |  |  |