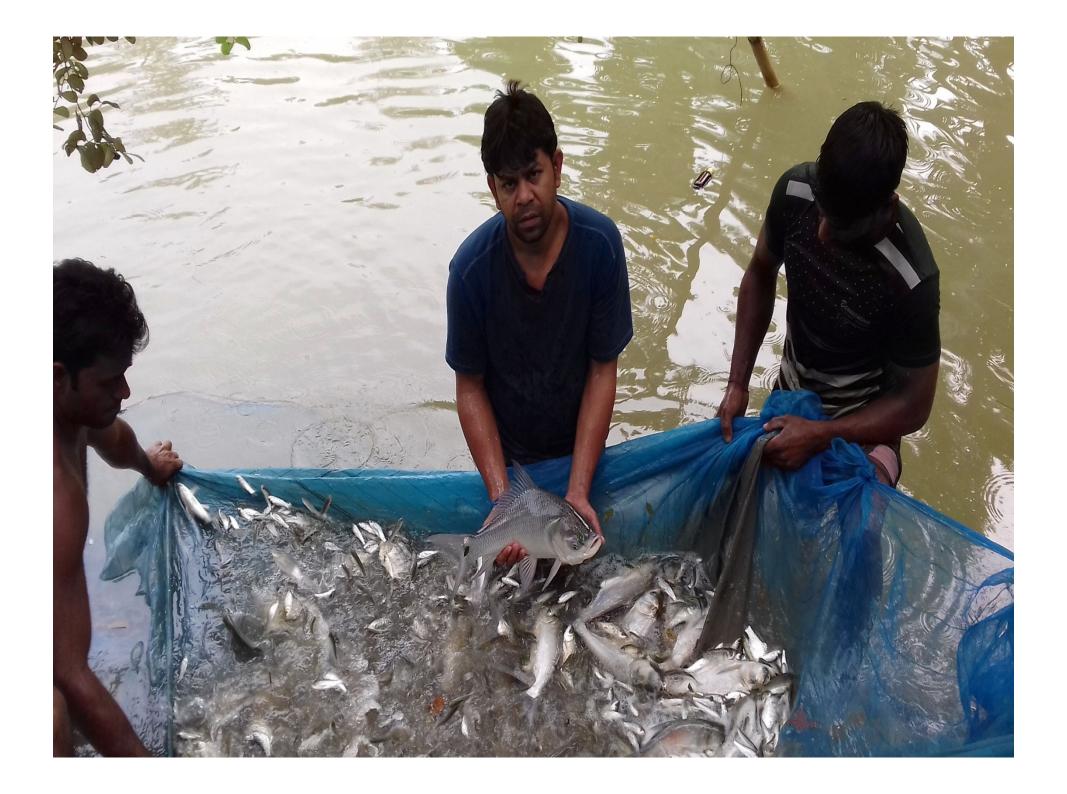

#### BRIEF BIO OF THE PROPOSED NOBIN UDYOKTA (CONT...)

| Present Occupation                      | : | Zakir Molla Motsho Khamar |
|-----------------------------------------|---|---------------------------|
| Initial Investment                      | : | 80,000                    |
| Trade License/ Drug License             |   | 517/16-17                 |
| Business Experience                     | : | 15 years                  |
| And Training Info                       |   |                           |
| Other Own/Family Sources of Income      | : | All Brothers are Farmers  |
| Other Own/Family Sources of Liabilities | : | N/A                       |
| NU Contact Info                         |   | 01740837819               |
| NU Project Source/Reference             | : | Vanga Unit, Faridpur      |

#### PRESENT & PROPOSED INVESTMENT BREAKDOWN

| Present Stock items |          |  |  |  |
|---------------------|----------|--|--|--|
| Product name        | Amount   |  |  |  |
|                     |          |  |  |  |
| <u>Rui fish</u>     | 20,000   |  |  |  |
| Mrigel Fish         | 10,000   |  |  |  |
| Sor puti            | 10,000   |  |  |  |
| <u>Telapia</u>      | 20,000   |  |  |  |
| Kal baous           | 15,000   |  |  |  |
| <u>Bata</u>         | 10,000   |  |  |  |
| <u>Katla</u>        | 30,000   |  |  |  |
| <u>Fish feed</u>    | 10,000   |  |  |  |
| Silver Carp         | 10,000   |  |  |  |
| Chitol              | 20,000   |  |  |  |
| <u>Net</u>          | 10,000   |  |  |  |
| Khoil               | 10,000   |  |  |  |
| <u>Transport</u>    | 5,000    |  |  |  |
| Total Present Stock | 1,80,000 |  |  |  |