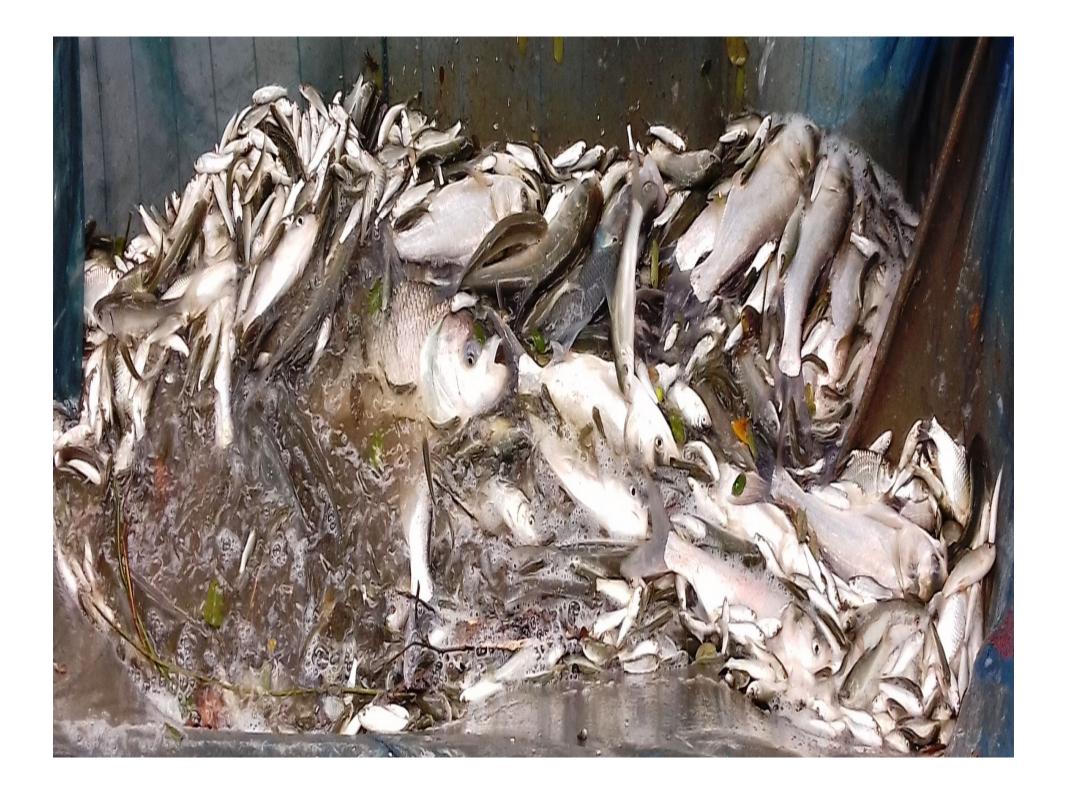

#### PRESENT & PROPOSED INVESTMENT BREAKDOWN

| Present Stock items |          |  |  |  |
|---------------------|----------|--|--|--|
| Product name        | Amount   |  |  |  |
|                     |          |  |  |  |
| <u>Rui fish</u>     | 20,000   |  |  |  |
| Mrigel Fish         | 10,000   |  |  |  |
| Sor puti            | 10,000   |  |  |  |
| <u>Telapia</u>      | 20,000   |  |  |  |
| Kal baous           | 15,000   |  |  |  |
| <u>Bata</u>         | 10,000   |  |  |  |
| <u>Katla</u>        | 30,000   |  |  |  |
| <u>Fish feed</u>    | 10,000   |  |  |  |
| Silver Carp         | 10,000   |  |  |  |
| Chitol              | 20,000   |  |  |  |
| <u>Net</u>          | 10,000   |  |  |  |
| Khoil               | 10,000   |  |  |  |
| <u>Transport</u>    | 5,000    |  |  |  |
| Total Present Stock | 1,80,000 |  |  |  |