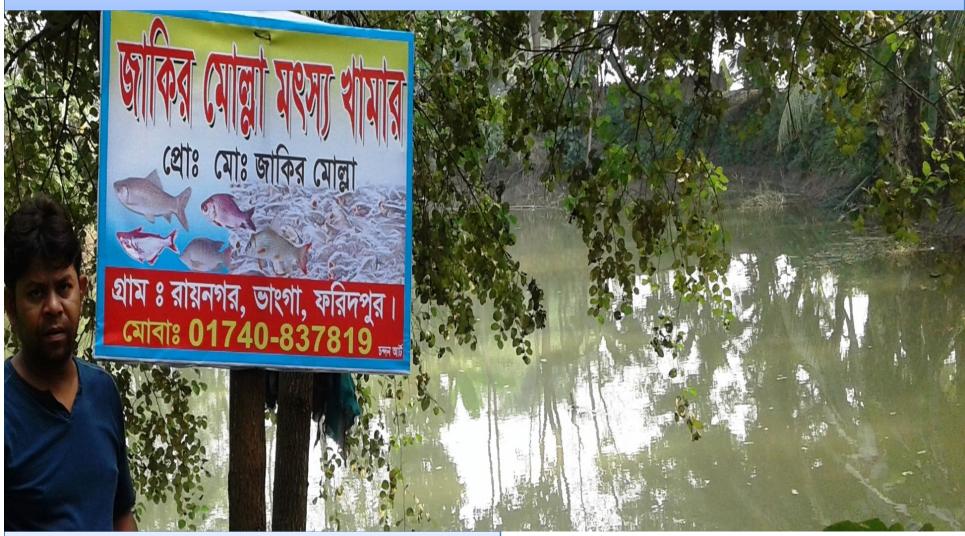

#### PROPOSED NOBIN UDYOKTA BUSINESS INFO

| Business Name                                                                                                                        | : | Zakir Molla Motsho Khamar                                                                      |
|--------------------------------------------------------------------------------------------------------------------------------------|---|------------------------------------------------------------------------------------------------|
| Address/ Location                                                                                                                    | : | Roy Nagor, Vanga, Faridpur                                                                     |
| Total Investment in BDT                                                                                                              | • | 2,50,000                                                                                       |
| Financing                                                                                                                            | : | Self BDT 1,80,000 (from existing business) 72% Required Investment BDT 70,000/-(as equity) 28% |
| Present salary/drawings from business (estimates)                                                                                    | : | 8,000/-                                                                                        |
| Proposed Salary                                                                                                                      | : | 8,000/-                                                                                        |
| Proposed Business  (i) % of present gross profit margin  (ii) Estimated % of proposed gross profit margin  (iii) Agreed grace period | - | 25% 25% 2 months                                                                               |