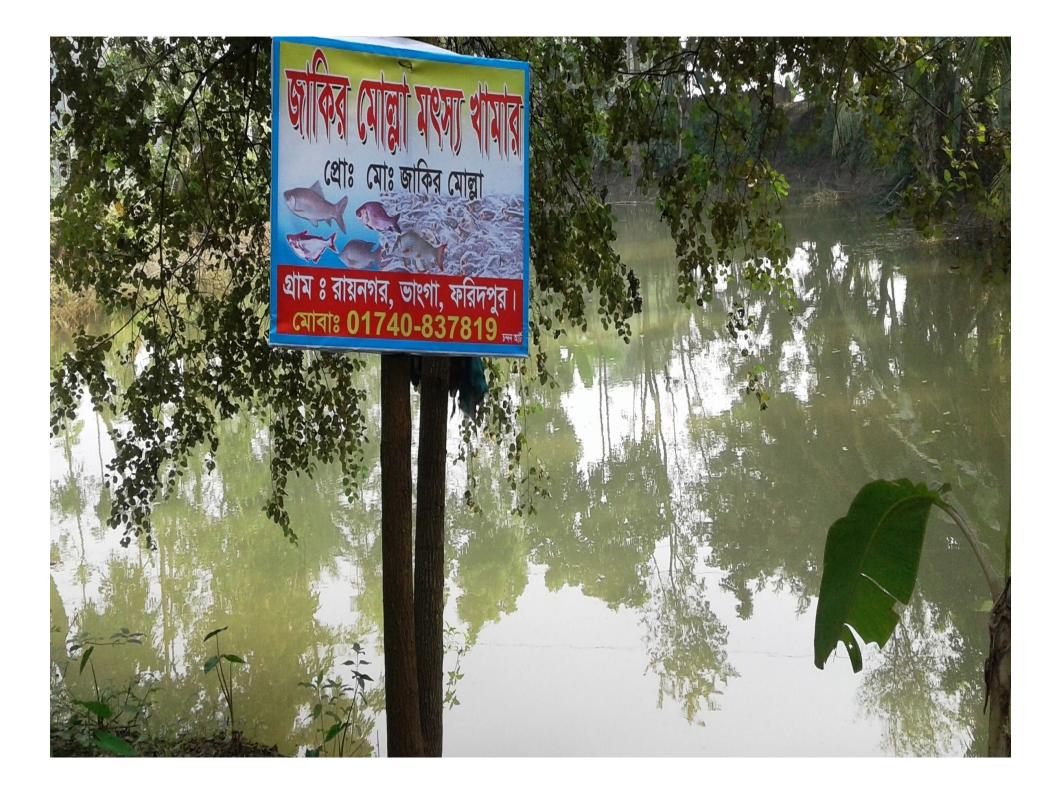

#### PROPOSED NOBIN UDYOKTA BUSINESS INFO

| Business Name                                                                                                                        | : | Zakir Molla Motsho Khamar                                                                      |
|--------------------------------------------------------------------------------------------------------------------------------------|---|------------------------------------------------------------------------------------------------|
| Address/ Location                                                                                                                    | : | Roy Nagor, Vanga, Faridpur                                                                     |
| Total Investment in BDT                                                                                                              | • | 2,50,000                                                                                       |
| Financing                                                                                                                            | : | Self BDT 1,80,000 (from existing business) 72% Required Investment BDT 70,000/-(as equity) 28% |
| Present salary/drawings from business (estimates)                                                                                    | : | 8,000/-                                                                                        |
| Proposed Salary                                                                                                                      | : | 8,000/-                                                                                        |
| Proposed Business  (i) % of present gross profit margin  (ii) Estimated % of proposed gross profit margin  (iii) Agreed grace period | - | 25% 25% 2 months                                                                               |