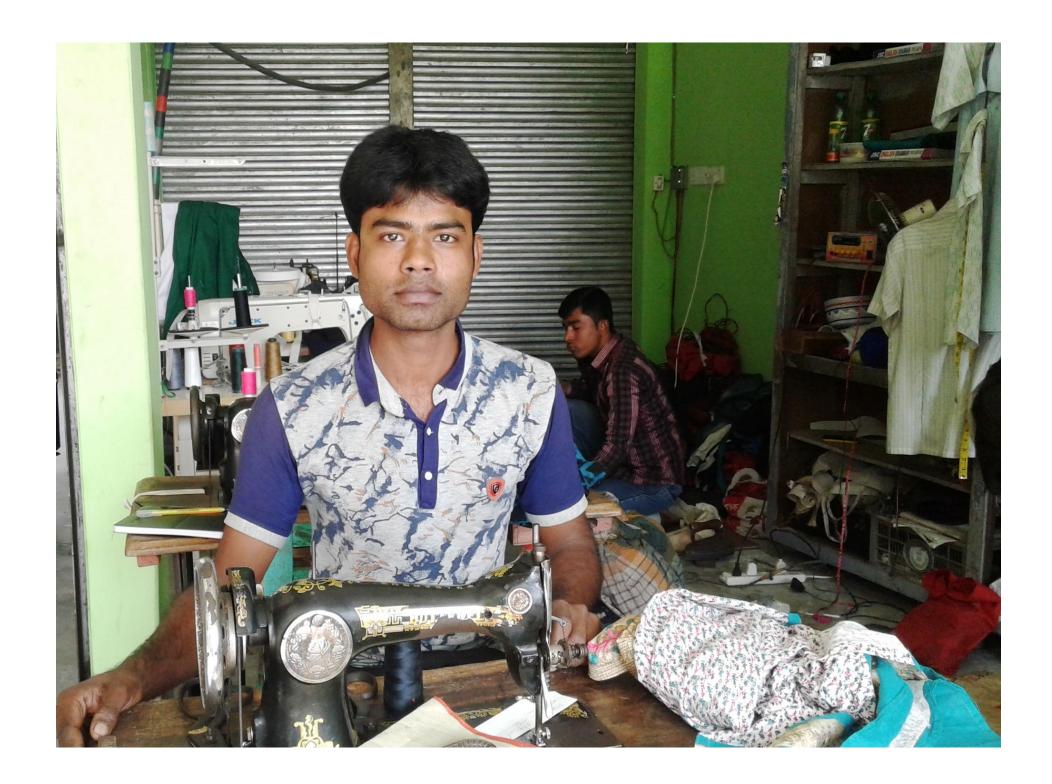

#### BRIEF BIO OF THE PROPOSED NOBIN UDYOKTA (CONT...)

| Present Occupation                      | :  | New Nokshi Teilers    |
|-----------------------------------------|----|-----------------------|
| Initial Investment                      | •• | 80,000                |
| Trade License/ Drug License             |    | 84/16-17              |
| Business Experience                     | :  | 13 years              |
| And Training Info                       |    |                       |
| Other Own/Family Sources of Income      | :  | 1 Brother is Business |
| Other Own/Family Sources of Liabilities | :  | N/A                   |
| NU Contact Info                         |    | 01787577895           |
| NU Project Source/Reference             | :  | Bhanga Unit, Faridpur |

## PROPOSED NOBIN UDYOKTA BUSINESS INFO

| Business Name                                                                                                                        | :  | New Nokshi Teilers                                                                             |
|--------------------------------------------------------------------------------------------------------------------------------------|----|------------------------------------------------------------------------------------------------|
| Address/ Location                                                                                                                    | :  | Abdullahbad Bazer, Bhanga, Faridpur                                                            |
| Total Investment in BDT                                                                                                              | :  | 3,18,600                                                                                       |
| Financing                                                                                                                            | :  | Self BDT 2,58,600 (from existing business) 81% Required Investment BDT 60,000/-(as equity) 19% |
| Present salary/drawings from business (estimates)                                                                                    | :  | 8,000/-                                                                                        |
| Proposed Salary                                                                                                                      | •• | 8,000/-                                                                                        |
| Proposed Business  (i) % of present gross profit margin  (ii) Estimated % of proposed gross profit margin  (iii) Agreed grace period | :  | 7% 7% 2 months                                                                                 |