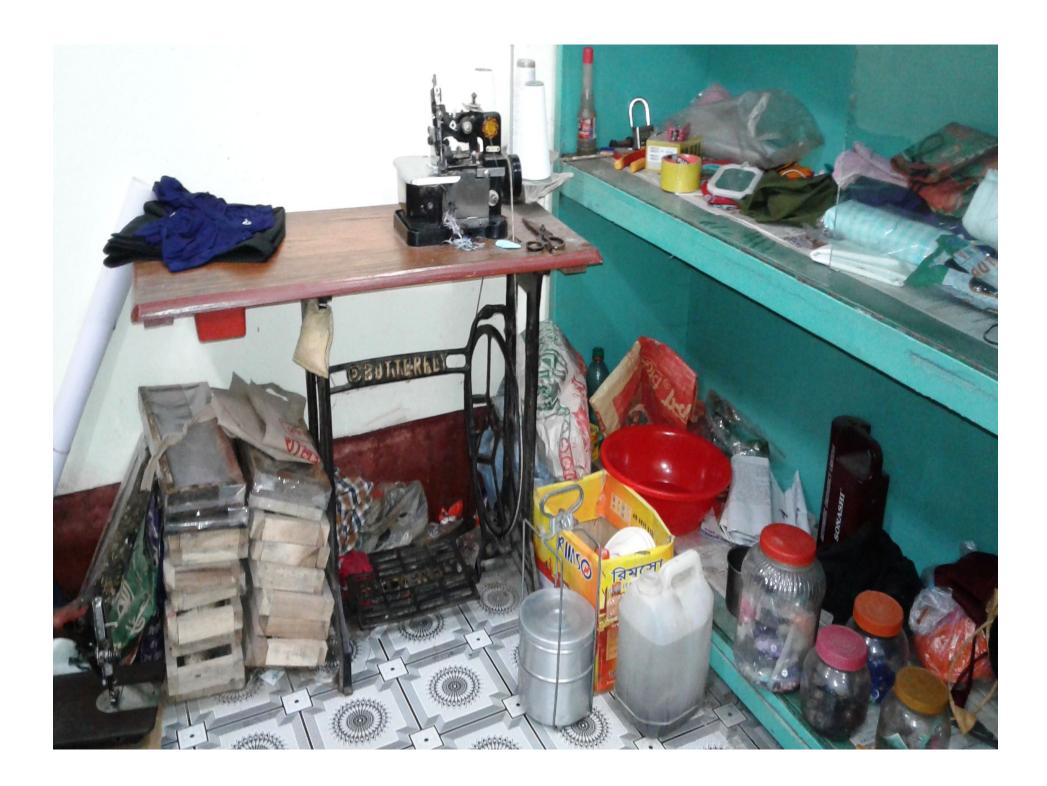

#### BRIEF BIO OF THE PROPOSED NOBIN UDYOKTA (CONT...)

| Present Occupation                      | :  | New Nokshi Teilers    |
|-----------------------------------------|----|-----------------------|
| Initial Investment                      | •• | 80,000                |
| Trade License/ Drug License             |    | 84/16-17              |
| Business Experience                     | :  | 13 years              |
| And Training Info                       |    |                       |
| Other Own/Family Sources of Income      | :  | 1 Brother is Business |
| Other Own/Family Sources of Liabilities | :  | N/A                   |
| NU Contact Info                         |    | 01787577895           |
| NU Project Source/Reference             | :  | Bhanga Unit, Faridpur |

#### PRESENT & PROPOSED INVESTMENT BREAKDOWN

| Present Stock items    |                 |          |  |  |  |  |
|------------------------|-----------------|----------|--|--|--|--|
| Product name           | Unit (Quantity) | Amount   |  |  |  |  |
| Pant Piece             |                 | 35,000   |  |  |  |  |
| Shirt Piece            |                 | 45,000   |  |  |  |  |
| Sapa Cloth             |                 | 15,000   |  |  |  |  |
| Sapa Cloth same colour |                 | 25,000   |  |  |  |  |
| Three Piece            |                 | 20,000   |  |  |  |  |
| Sewing Machine         | (4*7,000)       | 28,000   |  |  |  |  |
| Fan                    |                 | 1,800    |  |  |  |  |
| Table                  |                 | 3,000    |  |  |  |  |
| Shelf                  | (2*15,000)      | 30,000   |  |  |  |  |
| Scissors               | (8*500)         | 4,000    |  |  |  |  |
| Iron                   | (3*600)         | 1,800    |  |  |  |  |
| Advance                |                 | 50,000   |  |  |  |  |
| Total Present Stock    |                 | 2,58,600 |  |  |  |  |