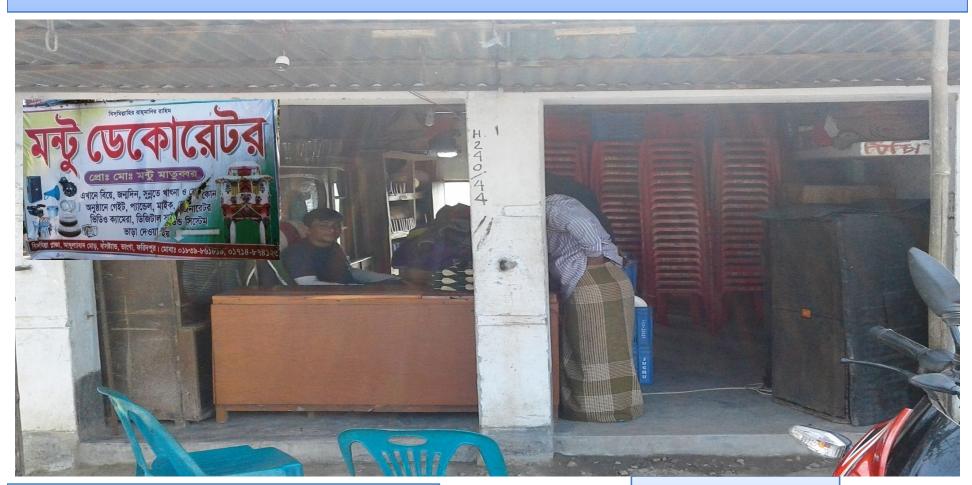

### BRIEF BIO OF THE PROPOSED NOBIN UDYOKTA (CONT...)

| Present Occupation                         | : | Montu Decorator         |
|--------------------------------------------|---|-------------------------|
| Initial Investment                         | : | 1,00,000                |
| Trade License/ Drug License                |   | 85/16-17                |
| Business Experience<br>And Training Info   | : | 15 years                |
| Other Own/Family Sources of Income         | : | Two Brothers are Abroad |
| Other Own/Family Sources of<br>Liabilities | : | N/A                     |
| NU Contact Info                            |   | 01714874123             |
| NU Project Source/Reference                | : | Bhanga Unit, Faridpur   |

### **PROPOSED NOBIN UDYOKTA BUSINESS INFO**

| Business Name                                                                                                                                                                                | : | Montu Decorator                                                                                  |
|----------------------------------------------------------------------------------------------------------------------------------------------------------------------------------------------|---|--------------------------------------------------------------------------------------------------|
| Address/ Location                                                                                                                                                                            | : | Abdullahbad Bazer, Bhanga, Faridpur                                                              |
| Total Investment in BDT                                                                                                                                                                      | : | 8,60,000                                                                                         |
| Financing                                                                                                                                                                                    | : | Self BDT 7,80,000 (from existing business) 91%<br>Required Investment BDT 80,000/-(as equity) 9% |
| Present salary/drawings from business (estimates)                                                                                                                                            | • | 8,000/-                                                                                          |
| Proposed Salary                                                                                                                                                                              | : | 8,000/-                                                                                          |
| <ul> <li>Proposed Business</li> <li>(i) % of present gross<br/>profit margin</li> <li>(ii) Estimated % of<br/>proposed gross profit<br/>margin</li> <li>(iii) Agreed gross profit</li> </ul> | : | 7%<br>7%                                                                                         |
| (iii) Agreed grace period                                                                                                                                                                    |   | 2 months                                                                                         |