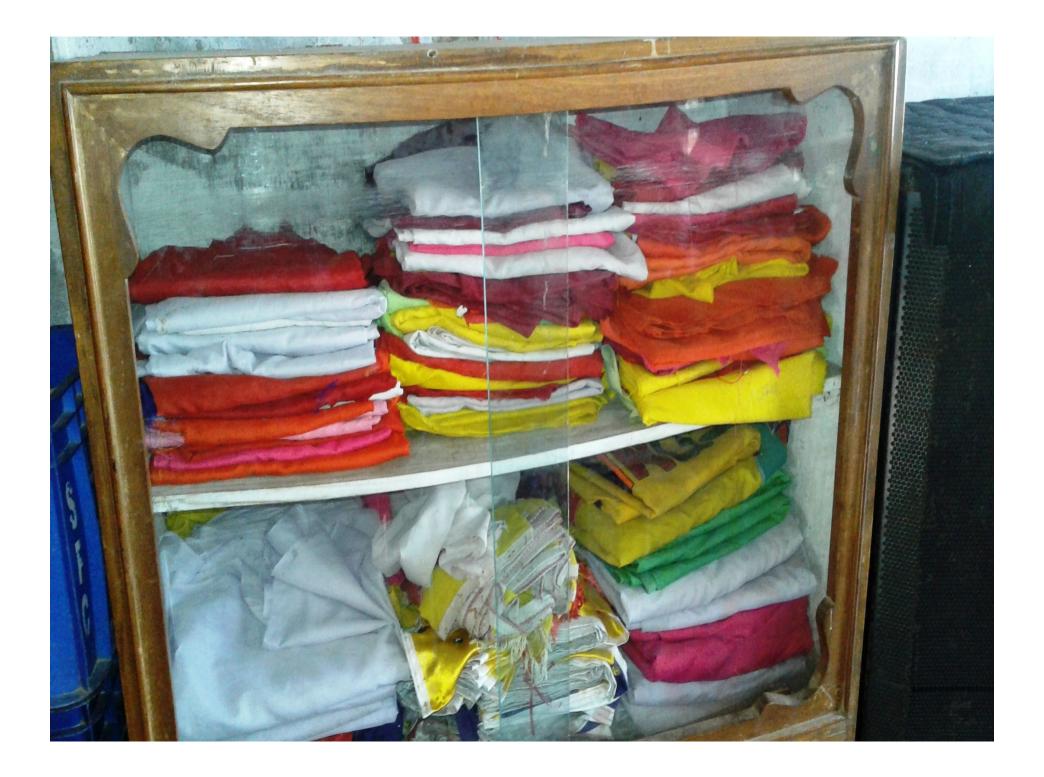

### **PRESENT & PROPOSED INVESTMENT BREAKDOWN**

| Particulars                                                                                                                                                                                                                                     | Existing Business (BDT)                                                                                                                                     | Proposed (BDT) | Total<br>(BDT) |
|-------------------------------------------------------------------------------------------------------------------------------------------------------------------------------------------------------------------------------------------------|-------------------------------------------------------------------------------------------------------------------------------------------------------------|----------------|----------------|
| Investments in different categories:                                                                                                                                                                                                            | (1)                                                                                                                                                         | (2)            | (1+2)          |
| Present Stock Items:<br>Generator Big (1*60,000)<br>Generator Small (6*40,000)<br>Fan (4*5,000)<br>Chair (250*350)<br>Mike (30*1350)<br>Mike Unit (20*3,500)<br>DJ Light Two Set<br>Advance<br>Table (10*1200)<br>TV<br>Table<br>Fan<br>Advance | $egin{array}{c} 60,000\ 2,40,000\ 20,000\ 87,500\ 40,500\ 70,000\ 1,20,000\ 50,000\ 12,000\ 20,000\ 5,000\ 5,000\ 5,000\ 5,000\ 5,000\ 50,000\ \end{array}$ |                | 7,80,000       |
| Proposed items:                                                                                                                                                                                                                                 | 7,80,000                                                                                                                                                    | 80,000         | 80,000         |
| Total Capital                                                                                                                                                                                                                                   |                                                                                                                                                             |                | 8,60,000       |

#### **PRESENT & PROPOSED INVESTMENT BREAKDOWN**

| Present Stock items |                   |          |  |  |  |
|---------------------|-------------------|----------|--|--|--|
| Product name        | Unit (Quantity)   | Amount   |  |  |  |
|                     |                   |          |  |  |  |
| Generator Big       | <u>1*60,000)</u>  | 60,000   |  |  |  |
| Generator Small     | <u>(6*40,000)</u> | 2,40,000 |  |  |  |
| Fan                 | <u>(4*5,000)</u>  | 20,000   |  |  |  |
| <u>Chair</u>        | <u>(250*350)</u>  | 87,500   |  |  |  |
| Mike                | <u>(30*1350)</u>  | 40,500   |  |  |  |
| <u>Mike Unit (</u>  | <u>(20*3,500)</u> | 70,000   |  |  |  |
| DJ Light Two Set    |                   | 1,20,000 |  |  |  |
| Advance             |                   | 50,000   |  |  |  |
| <u>Table</u>        | <u>(10*1200)</u>  | 12,000   |  |  |  |
| <u>TV</u>           |                   | 20,000   |  |  |  |
| <u>Table</u>        |                   | 5,000    |  |  |  |
| <u>Fan</u>          |                   | 5,000    |  |  |  |
| Advance             |                   | 50,000   |  |  |  |
| Total Present Stock |                   | 7,80,000 |  |  |  |