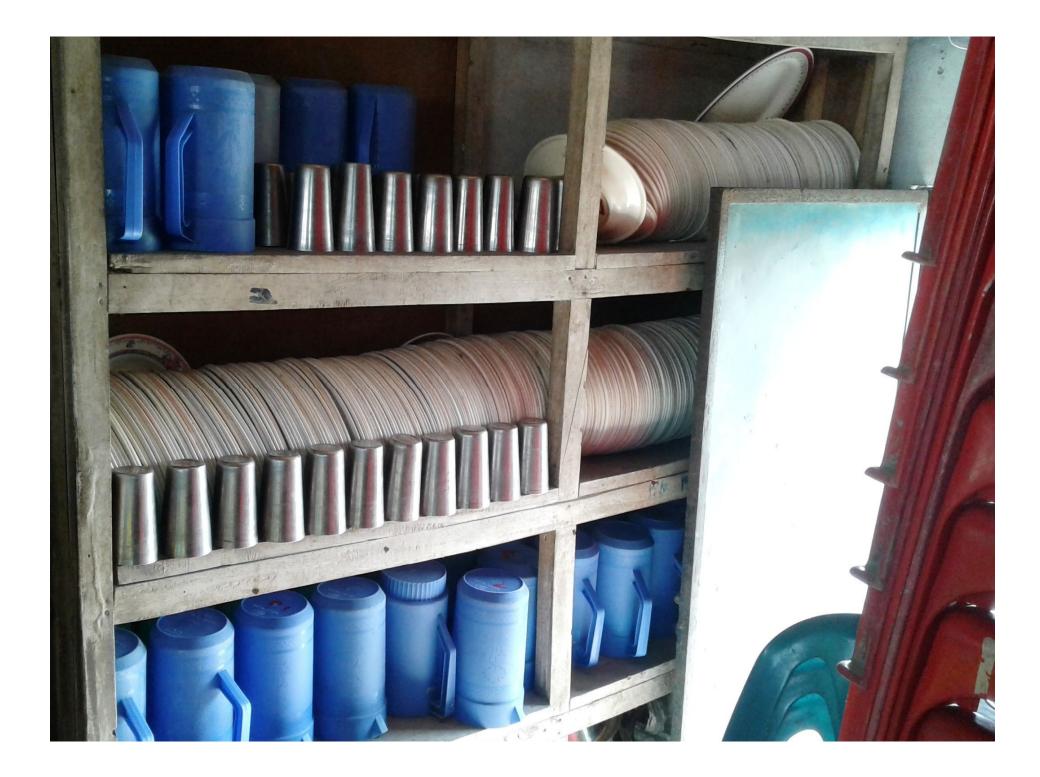

### **PRESENT & PROPOSED INVESTMENT BREAKDOWN**

| Particulars                                                                                                                                                                                                                                     | Existing Business (BDT)                                                                                                                                     | Proposed (BDT) | Total<br>(BDT) |
|-------------------------------------------------------------------------------------------------------------------------------------------------------------------------------------------------------------------------------------------------|-------------------------------------------------------------------------------------------------------------------------------------------------------------|----------------|----------------|
| Investments in different categories:                                                                                                                                                                                                            | (1)                                                                                                                                                         | (2)            | (1+2)          |
| Present Stock Items:<br>Generator Big (1*60,000)<br>Generator Small (6*40,000)<br>Fan (4*5,000)<br>Chair (250*350)<br>Mike (30*1350)<br>Mike Unit (20*3,500)<br>DJ Light Two Set<br>Advance<br>Table (10*1200)<br>TV<br>Table<br>Fan<br>Advance | $egin{array}{c} 60,000\ 2,40,000\ 20,000\ 87,500\ 40,500\ 70,000\ 1,20,000\ 50,000\ 12,000\ 20,000\ 5,000\ 5,000\ 5,000\ 5,000\ 5,000\ 50,000\ \end{array}$ |                | 7,80,000       |
| Proposed items:                                                                                                                                                                                                                                 | 7,80,000                                                                                                                                                    | 80,000         | 80,000         |
| Total Capital                                                                                                                                                                                                                                   |                                                                                                                                                             |                | 8,60,000       |

#### **PRESENT & PROPOSED INVESTMENT BREAKDOWN**

| Present Stock items |                   |          |  |  |  |
|---------------------|-------------------|----------|--|--|--|
| Product name        | Unit (Quantity)   | Amount   |  |  |  |
|                     |                   |          |  |  |  |
| Generator Big       | <u>1*60,000)</u>  | 60,000   |  |  |  |
| Generator Small     | <u>(6*40,000)</u> | 2,40,000 |  |  |  |
| Fan                 | <u>(4*5,000)</u>  | 20,000   |  |  |  |
| <u>Chair</u>        | <u>(250*350)</u>  | 87,500   |  |  |  |
| Mike                | <u>(30*1350)</u>  | 40,500   |  |  |  |
| <u>Mike Unit (</u>  | <u>(20*3,500)</u> | 70,000   |  |  |  |
| DJ Light Two Set    |                   | 1,20,000 |  |  |  |
| Advance             |                   | 50,000   |  |  |  |
| <u>Table</u>        | <u>(10*1200)</u>  | 12,000   |  |  |  |
| <u>TV</u>           |                   | 20,000   |  |  |  |
| <u>Table</u>        |                   | 5,000    |  |  |  |
| <u>Fan</u>          |                   | 5,000    |  |  |  |
| Advance             |                   | 50,000   |  |  |  |
| Total Present Stock |                   | 7,80,000 |  |  |  |