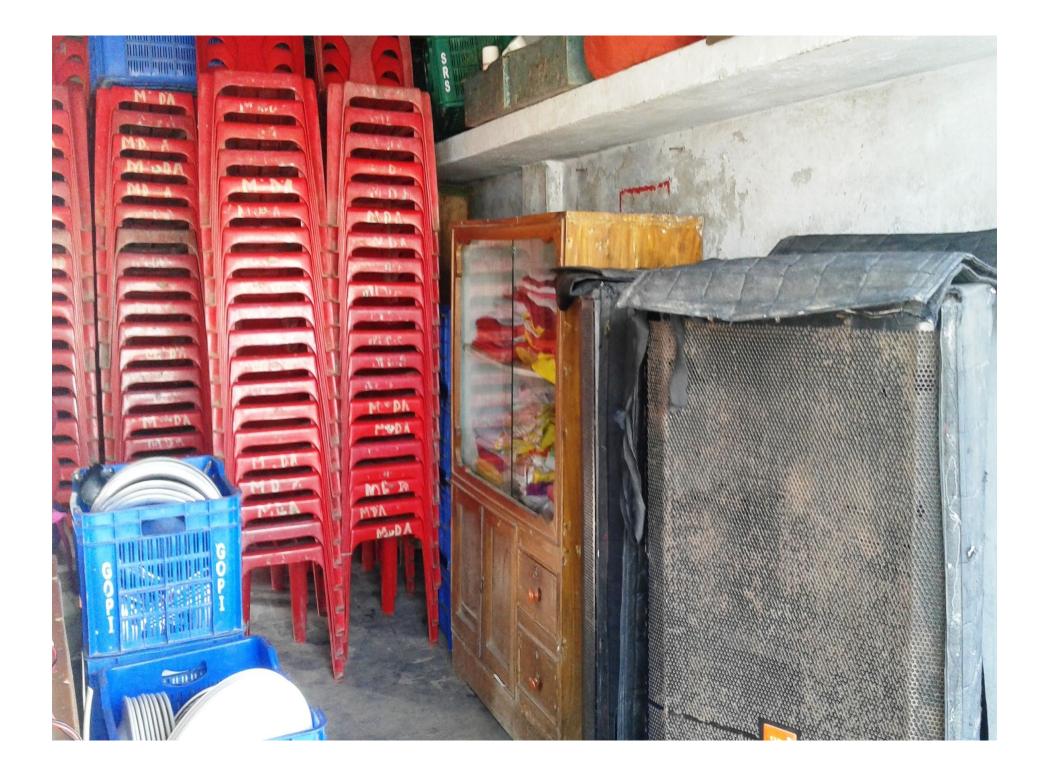

### **PRESENT & PROPOSED INVESTMENT BREAKDOWN**

| Particulars                                                                                                                                                                                                                                     | Existing Business (BDT)                                                                                                                                     | Proposed (BDT) | Total<br>(BDT) |
|-------------------------------------------------------------------------------------------------------------------------------------------------------------------------------------------------------------------------------------------------|-------------------------------------------------------------------------------------------------------------------------------------------------------------|----------------|----------------|
| Investments in different categories:                                                                                                                                                                                                            | (1)                                                                                                                                                         | (2)            | (1+2)          |
| Present Stock Items:<br>Generator Big (1*60,000)<br>Generator Small (6*40,000)<br>Fan (4*5,000)<br>Chair (250*350)<br>Mike (30*1350)<br>Mike Unit (20*3,500)<br>DJ Light Two Set<br>Advance<br>Table (10*1200)<br>TV<br>Table<br>Fan<br>Advance | $egin{array}{c} 60,000\ 2,40,000\ 20,000\ 87,500\ 40,500\ 70,000\ 1,20,000\ 50,000\ 12,000\ 20,000\ 5,000\ 5,000\ 5,000\ 5,000\ 5,000\ 50,000\ \end{array}$ |                | 7,80,000       |
| Proposed items:                                                                                                                                                                                                                                 | 7,80,000                                                                                                                                                    | 80,000         | 80,000         |
| Total Capital                                                                                                                                                                                                                                   |                                                                                                                                                             |                | 8,60,000       |

#### **PRESENT & PROPOSED INVESTMENT BREAKDOWN**

| Present Stock items |                   |          |  |  |  |
|---------------------|-------------------|----------|--|--|--|
| Product name        | Unit (Quantity)   | Amount   |  |  |  |
|                     |                   |          |  |  |  |
| Generator Big       | <u>1*60,000)</u>  | 60,000   |  |  |  |
| Generator Small     | <u>(6*40,000)</u> | 2,40,000 |  |  |  |
| Fan                 | <u>(4*5,000)</u>  | 20,000   |  |  |  |
| <u>Chair</u>        | <u>(250*350)</u>  | 87,500   |  |  |  |
| Mike                | <u>(30*1350)</u>  | 40,500   |  |  |  |
| <u>Mike Unit (</u>  | <u>(20*3,500)</u> | 70,000   |  |  |  |
| DJ Light Two Set    |                   | 1,20,000 |  |  |  |
| Advance             |                   | 50,000   |  |  |  |
| <u>Table</u>        | <u>(10*1200)</u>  | 12,000   |  |  |  |
| <u>TV</u>           |                   | 20,000   |  |  |  |
| <u>Table</u>        |                   | 5,000    |  |  |  |
| <u>Fan</u>          |                   | 5,000    |  |  |  |
| Advance             |                   | 50,000   |  |  |  |
| Total Present Stock |                   | 7,80,000 |  |  |  |