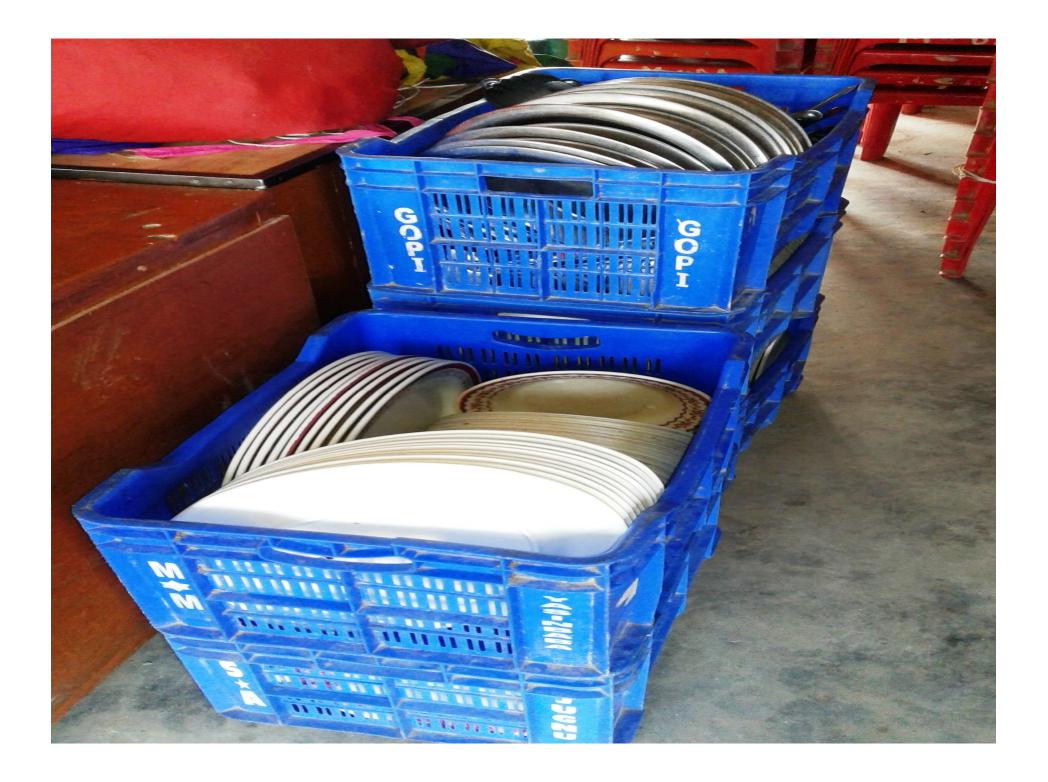

### **PRESENT & PROPOSED INVESTMENT BREAKDOWN**

| Particulars                                                                                                                                                                                                                                     | Existing Business (BDT)                                                                                                                                     | Proposed (BDT) | Total<br>(BDT) |
|-------------------------------------------------------------------------------------------------------------------------------------------------------------------------------------------------------------------------------------------------|-------------------------------------------------------------------------------------------------------------------------------------------------------------|----------------|----------------|
| Investments in different categories:                                                                                                                                                                                                            | (1)                                                                                                                                                         | (2)            | (1+2)          |
| Present Stock Items:<br>Generator Big (1*60,000)<br>Generator Small (6*40,000)<br>Fan (4*5,000)<br>Chair (250*350)<br>Mike (30*1350)<br>Mike Unit (20*3,500)<br>DJ Light Two Set<br>Advance<br>Table (10*1200)<br>TV<br>Table<br>Fan<br>Advance | $egin{array}{c} 60,000\ 2,40,000\ 20,000\ 87,500\ 40,500\ 70,000\ 1,20,000\ 50,000\ 12,000\ 20,000\ 5,000\ 5,000\ 5,000\ 5,000\ 5,000\ 50,000\ \end{array}$ |                | 7,80,000       |
| Proposed items:                                                                                                                                                                                                                                 | 7,80,000                                                                                                                                                    | 80,000         | 80,000         |
| Total Capital                                                                                                                                                                                                                                   |                                                                                                                                                             |                | 8,60,000       |

#### **PRESENT & PROPOSED INVESTMENT BREAKDOWN**

| Present Stock items |                   |          |  |  |  |
|---------------------|-------------------|----------|--|--|--|
| Product name        | Unit (Quantity)   | Amount   |  |  |  |
|                     |                   |          |  |  |  |
| Generator Big       | <u>1*60,000)</u>  | 60,000   |  |  |  |
| Generator Small     | <u>(6*40,000)</u> | 2,40,000 |  |  |  |
| Fan                 | <u>(4*5,000)</u>  | 20,000   |  |  |  |
| <u>Chair</u>        | <u>(250*350)</u>  | 87,500   |  |  |  |
| Mike                | <u>(30*1350)</u>  | 40,500   |  |  |  |
| <u>Mike Unit (</u>  | <u>(20*3,500)</u> | 70,000   |  |  |  |
| DJ Light Two Set    |                   | 1,20,000 |  |  |  |
| Advance             |                   | 50,000   |  |  |  |
| <u>Table</u>        | <u>(10*1200)</u>  | 12,000   |  |  |  |
| <u>TV</u>           |                   | 20,000   |  |  |  |
| <u>Table</u>        |                   | 5,000    |  |  |  |
| <u>Fan</u>          |                   | 5,000    |  |  |  |
| Advance             |                   | 50,000   |  |  |  |
| Total Present Stock |                   | 7,80,000 |  |  |  |