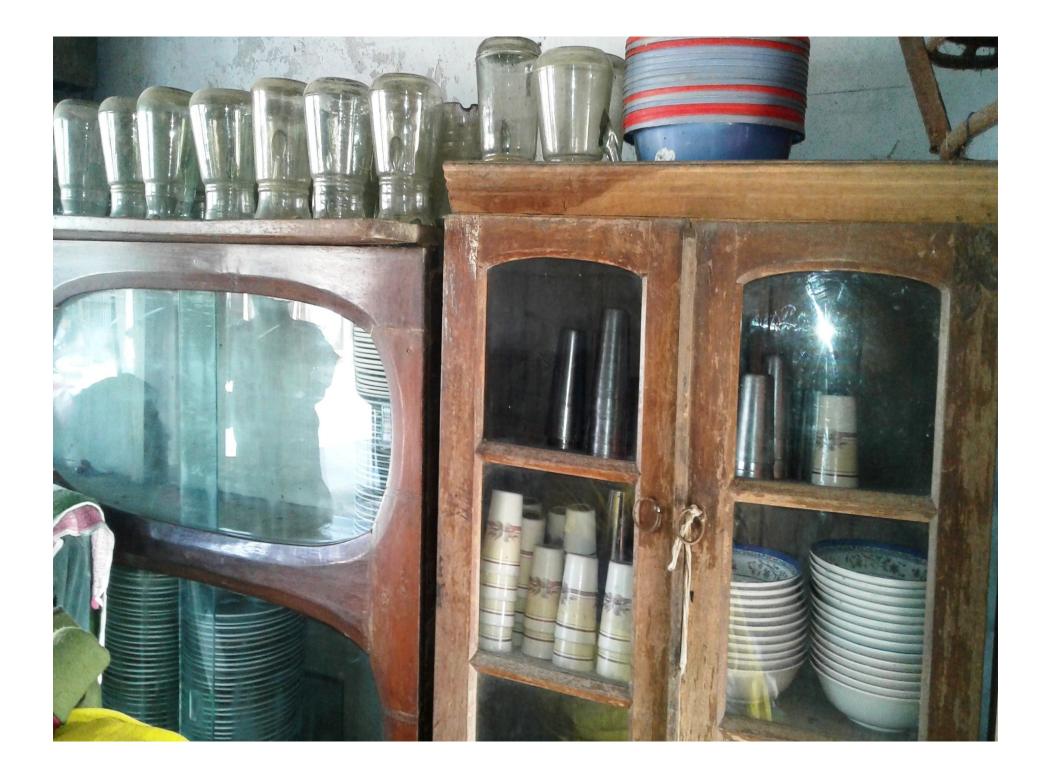

### **PRESENT & PROPOSED INVESTMENT BREAKDOWN**

| Particulars                                                                                                                                                                                                                                     | Existing Business (BDT)                                                                                                                                     | Proposed (BDT) | Total<br>(BDT) |
|-------------------------------------------------------------------------------------------------------------------------------------------------------------------------------------------------------------------------------------------------|-------------------------------------------------------------------------------------------------------------------------------------------------------------|----------------|----------------|
| Investments in different categories:                                                                                                                                                                                                            | (1)                                                                                                                                                         | (2)            | (1+2)          |
| Present Stock Items:<br>Generator Big (1*60,000)<br>Generator Small (6*40,000)<br>Fan (4*5,000)<br>Chair (250*350)<br>Mike (30*1350)<br>Mike Unit (20*3,500)<br>DJ Light Two Set<br>Advance<br>Table (10*1200)<br>TV<br>Table<br>Fan<br>Advance | $egin{array}{c} 60,000\ 2,40,000\ 20,000\ 87,500\ 40,500\ 70,000\ 1,20,000\ 50,000\ 12,000\ 20,000\ 5,000\ 5,000\ 5,000\ 5,000\ 5,000\ 50,000\ \end{array}$ |                | 7,80,000       |
| Proposed items:                                                                                                                                                                                                                                 | 7,80,000                                                                                                                                                    | 80,000         | 80,000         |
| Total Capital                                                                                                                                                                                                                                   |                                                                                                                                                             |                | 8,60,000       |

#### **PRESENT & PROPOSED INVESTMENT BREAKDOWN**

| Present Stock items |                   |          |  |  |  |
|---------------------|-------------------|----------|--|--|--|
| Product name        | Unit (Quantity)   | Amount   |  |  |  |
|                     |                   |          |  |  |  |
| Generator Big       | <u>1*60,000)</u>  | 60,000   |  |  |  |
| Generator Small     | <u>(6*40,000)</u> | 2,40,000 |  |  |  |
| Fan                 | <u>(4*5,000)</u>  | 20,000   |  |  |  |
| <u>Chair</u>        | <u>(250*350)</u>  | 87,500   |  |  |  |
| Mike                | <u>(30*1350)</u>  | 40,500   |  |  |  |
| <u>Mike Unit (</u>  | <u>(20*3,500)</u> | 70,000   |  |  |  |
| DJ Light Two Set    |                   | 1,20,000 |  |  |  |
| Advance             |                   | 50,000   |  |  |  |
| <u>Table</u>        | <u>(10*1200)</u>  | 12,000   |  |  |  |
| <u>TV</u>           |                   | 20,000   |  |  |  |
| <u>Table</u>        |                   | 5,000    |  |  |  |
| <u>Fan</u>          |                   | 5,000    |  |  |  |
| Advance             |                   | 50,000   |  |  |  |
| Total Present Stock |                   | 7,80,000 |  |  |  |