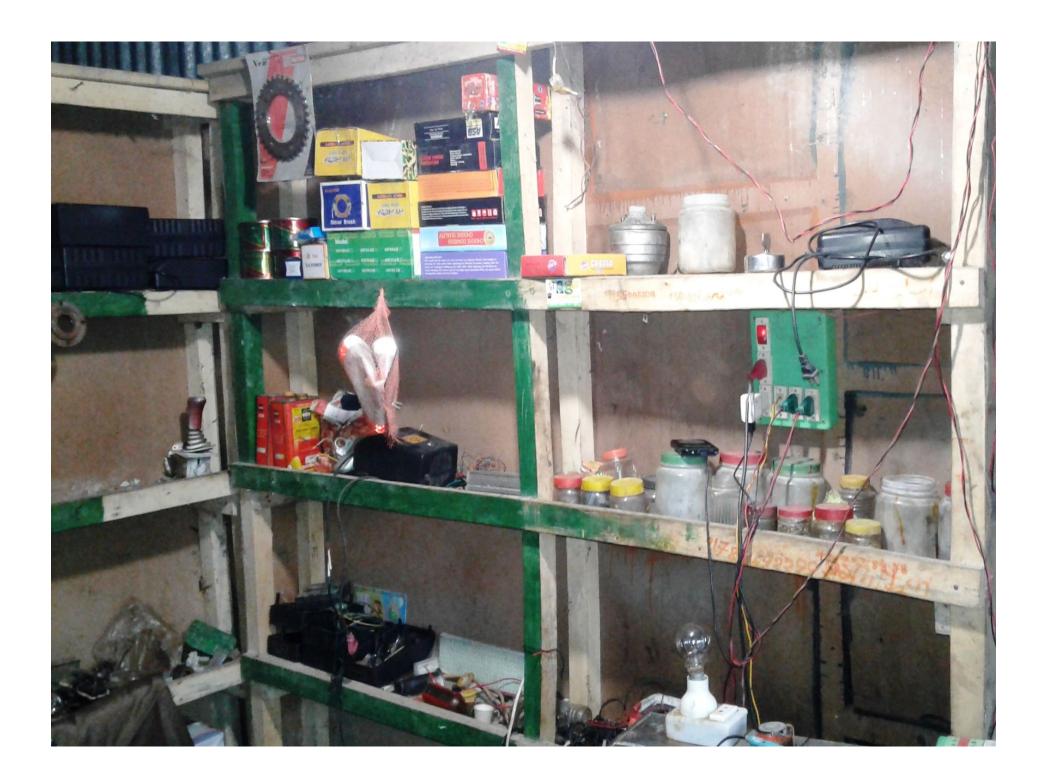

## PROPOSED NOBIN UDYOKTA BUSINESS INFO

| Business Name                                                                                                                                    | : | Imdadul Enterprise                                                                            |
|--------------------------------------------------------------------------------------------------------------------------------------------------|---|-----------------------------------------------------------------------------------------------|
| Address/ Location                                                                                                                                | : | Maligram Bazer, Bhanga, Faridpur                                                              |
| Total Investment in BDT                                                                                                                          | : | 2,65,500                                                                                      |
| Financing                                                                                                                                        | : | Self BDT 2,05,500(from existing business) 77% Required Investment BDT 60,000/-(as equity) 23% |
| Present salary/drawings from business (estimates)                                                                                                | : | 8,000/-                                                                                       |
| Proposed Salary                                                                                                                                  | : | 8,000/-                                                                                       |
| Proposed Business  (i) % of present gross     profit margin  (ii) Estimated % of     proposed gross profit     margin  (iii) Agreed grace period | Ξ | 20%                                                                                           |
| (, / tgi coa gi aco portoa                                                                                                                       |   | 2 months                                                                                      |

#### PRESENT & PROPOSED INVESTMENT BREAKDOWN

| Particulars                                                                                                                                                           | Existing Business (BDT)                                                                                         | existing Business (BDT) Proposed (BDT) |          |
|-----------------------------------------------------------------------------------------------------------------------------------------------------------------------|-----------------------------------------------------------------------------------------------------------------|----------------------------------------|----------|
| Investments in different categories:                                                                                                                                  | (1)                                                                                                             | (2)                                    | (1+2)    |
| Present Stock Items: Battery (5*10,000) Rickshaw Battery Motor Set (2*13,000) Rickshaw Motor Set (2*4,000) Charger I.P.S Table Chair Self (2*5,000) Fan Tools Advance | 50,000<br>22,500<br>26,000<br>8,000<br>4,000<br>10,000<br>2,000<br>1,000<br>10,000<br>2,000<br>20,000<br>50,000 | 60,000                                 | 2,05,500 |
| Proposed items:                                                                                                                                                       | 2,05,500                                                                                                        | 60,000                                 | 60,000   |
| Total Capital                                                                                                                                                         |                                                                                                                 |                                        | 2,65,500 |

#### PRESENT & PROPOSED INVESTMENT BREAKDOWN

| Present Stock items |                   |          |  |  |  |
|---------------------|-------------------|----------|--|--|--|
| Product name        | Unit (Quantity)   | Amount   |  |  |  |
| <u>Battery</u>      | <u>(5*10,000)</u> | 50,000   |  |  |  |
| Rickshaw Battery    |                   | 22,500   |  |  |  |
| Motor Set           | (2*13,000)        | 26,000   |  |  |  |
| Rickshaw Motor Set  | (2*4,000)         | 8,000    |  |  |  |
| <u>Charger</u>      |                   | 4,000    |  |  |  |
| <u>I.P.S</u>        |                   | 10,000   |  |  |  |
| <u>Table</u>        |                   | 2,000    |  |  |  |
| <u>Chair</u>        |                   | 1,000    |  |  |  |
| Self                | (2*5,000)         | 10,000   |  |  |  |
| <u>Fan</u>          |                   | 2,000    |  |  |  |
| <u>Tools</u>        |                   | 20,000   |  |  |  |
| Advance             |                   | 50,000   |  |  |  |
| Total Present Stock |                   | 2,05,500 |  |  |  |