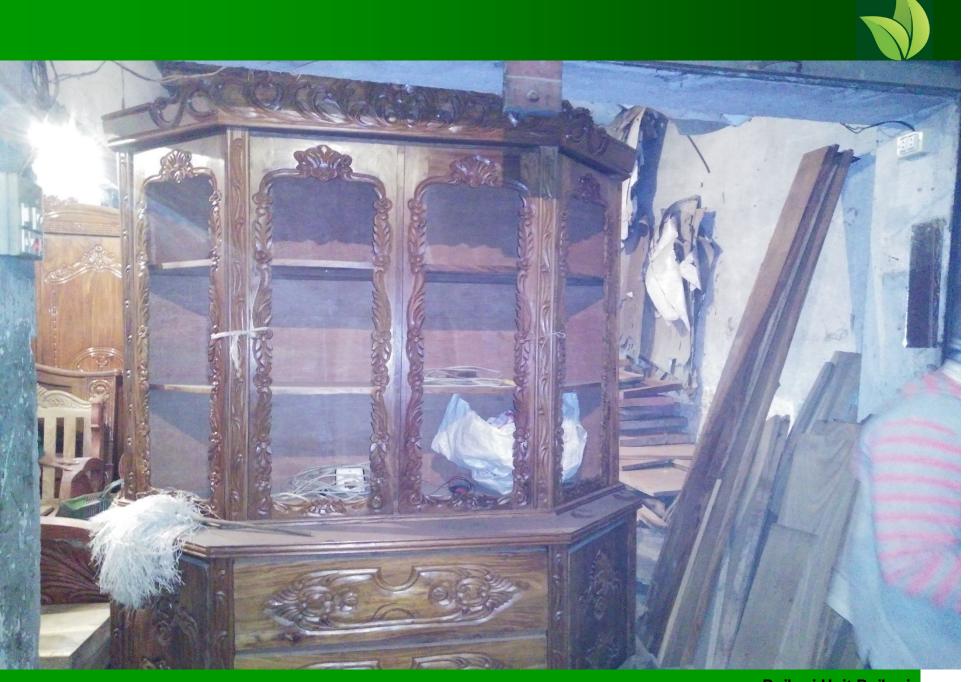

#### PROPOSED BUSINESS Info.

| :  | Siyam Furniture                                                                                       |  |
|----|-------------------------------------------------------------------------------------------------------|--|
| :  | Police Line, Natun Bazar, Rajbari,                                                                    |  |
| •• | Tk.5,75,000                                                                                           |  |
| •  | Self BDT : 5,00,000 (from existing business) - 87% Required Investment BDT : 75,000 (as equity) - 13% |  |
| :  | BDT 7,000                                                                                             |  |
|    | BDT 7,000                                                                                             |  |
| •• | 15%                                                                                                   |  |
| :  | 15%                                                                                                   |  |
| :  | 2 months                                                                                              |  |
|    | : :                                                                                                   |  |

#### PRESENT & PROPOSED INVESTMENT Breakdown

| Present Stock item  |                |  |  |  |
|---------------------|----------------|--|--|--|
| Product name        | Amount         |  |  |  |
|                     |                |  |  |  |
| শিশু কাঠ            | ১,৬১,০০০       |  |  |  |
| ওয়াল সুকেচ         | 90,000         |  |  |  |
| সোপা সেট            | <b>o</b> b,000 |  |  |  |
| খাট-                | °0,000         |  |  |  |
| কেবিনেট             | 90,000         |  |  |  |
| আলমিরা              | 80,000         |  |  |  |
|                     |                |  |  |  |
|                     |                |  |  |  |
| Total Present Stock | 4,29,000       |  |  |  |