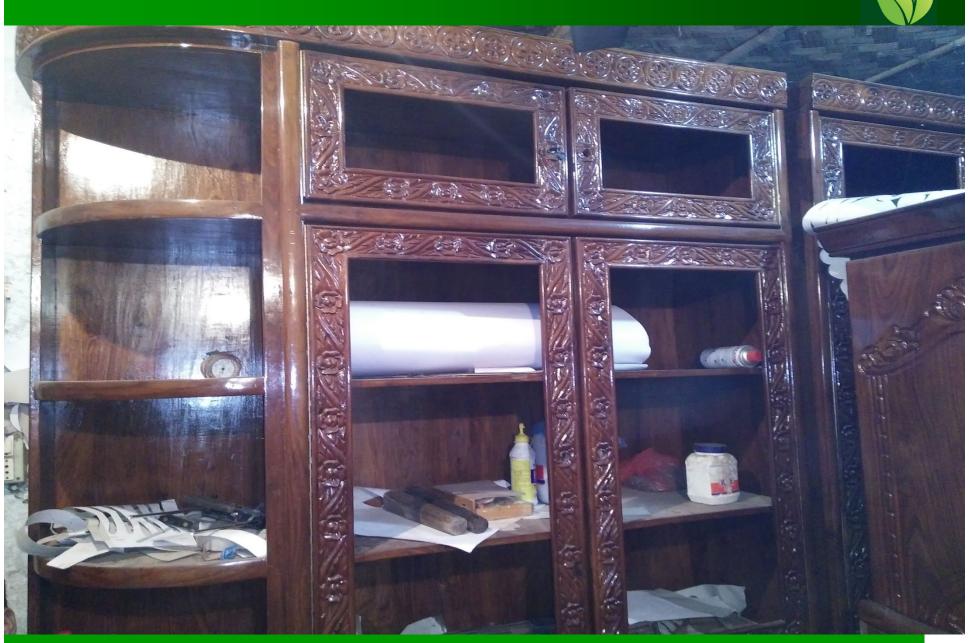

#### PRESENT & PROPOSED INVESTMENT Breakdown

| Present Stock item  |                |  |  |  |
|---------------------|----------------|--|--|--|
| Product name        | Amount         |  |  |  |
|                     |                |  |  |  |
| শিশু কাঠ            | ১,৬১,০০০       |  |  |  |
| ওয়াল সুকেচ         | 90,000         |  |  |  |
| সোপা সেট            | <b>o</b> b,000 |  |  |  |
| খাট-                | °0,000         |  |  |  |
| কেবিনেট             | 90,000         |  |  |  |
| আলমিরা              | 80,000         |  |  |  |
|                     |                |  |  |  |
|                     |                |  |  |  |
| Total Present Stock | 4,29,000       |  |  |  |