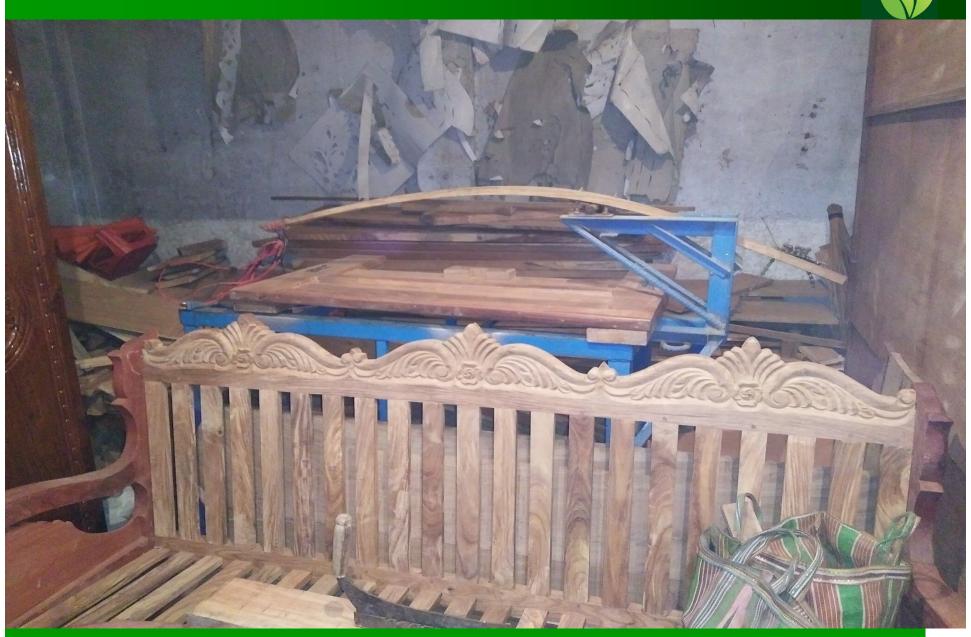

#### PRESENT & PROPOSED INVESTMENT Breakdown

| Present Stock item  |                |  |  |  |
|---------------------|----------------|--|--|--|
| Product name        | Amount         |  |  |  |
|                     |                |  |  |  |
| শিশু কাঠ            | ১,৬১,০০০       |  |  |  |
| ওয়াল সুকেচ         | 90,000         |  |  |  |
| সোপা সেট            | <b>o</b> b,000 |  |  |  |
| খাট-                | °0,000         |  |  |  |
| কেবিনেট             | 90,000         |  |  |  |
| আলমিরা              | 80,000         |  |  |  |
|                     |                |  |  |  |
|                     |                |  |  |  |
| Total Present Stock | 4,29,000       |  |  |  |