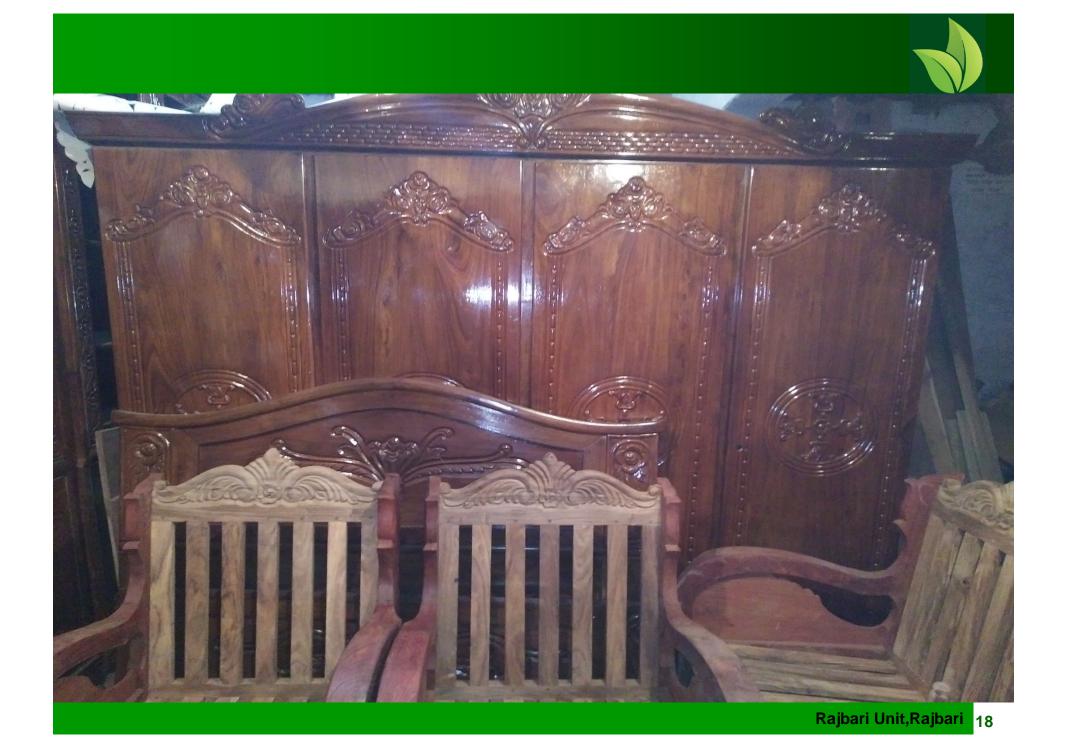

#### PRESENT & PROPOSED INVESTMENT Breakdown

| Present Stock item  |                |  |  |  |
|---------------------|----------------|--|--|--|
| Product name        | Amount         |  |  |  |
|                     |                |  |  |  |
| শিশু কাঠ            | ১,৬১,০০০       |  |  |  |
| ওয়াল সুকেচ         | 90,000         |  |  |  |
| সোপা সেট            | <b>o</b> b,000 |  |  |  |
| খাট-                | °0,000         |  |  |  |
| কেবিনেট             | 90,000         |  |  |  |
| আলমিরা              | 80,000         |  |  |  |
|                     |                |  |  |  |
|                     |                |  |  |  |
| Total Present Stock | 4,29,000       |  |  |  |