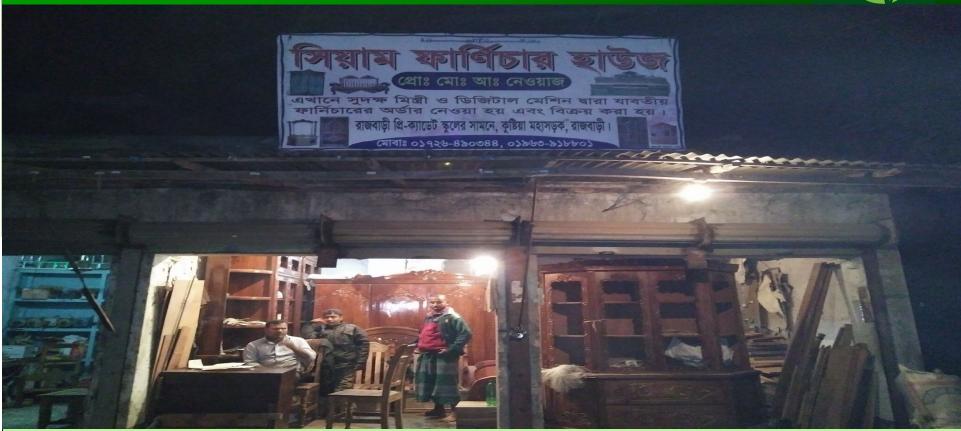

#### PROPOSED BUSINESS Info.

| :  | Siyam Furniture                                                                                       |  |
|----|-------------------------------------------------------------------------------------------------------|--|
| :  | Police Line, Natun Bazar, Rajbari,                                                                    |  |
| •• | Tk.5,75,000                                                                                           |  |
| •  | Self BDT : 5,00,000 (from existing business) - 87% Required Investment BDT : 75,000 (as equity) - 13% |  |
| :  | BDT 7,000                                                                                             |  |
|    | BDT 7,000                                                                                             |  |
| •• | 15%                                                                                                   |  |
| :  | 15%                                                                                                   |  |
| :  | 2 months                                                                                              |  |
|    | : :                                                                                                   |  |