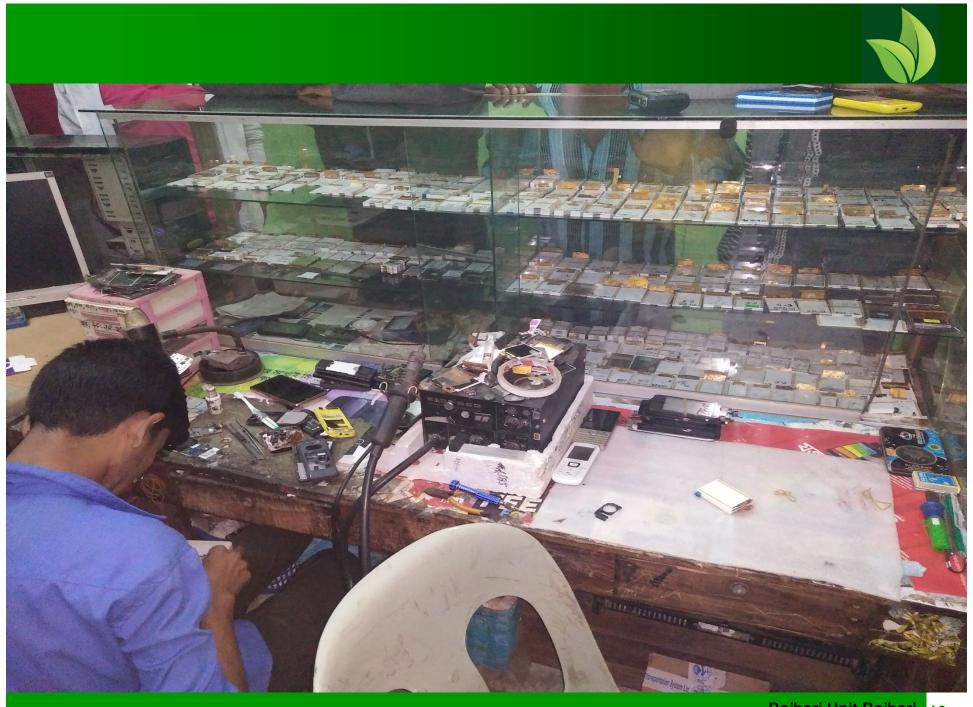

#### PROPOSED BUSINESS Info.

| Business Name                                         | :  | Nitai Telecom & Servicing Center                                                                         |  |
|-------------------------------------------------------|----|----------------------------------------------------------------------------------------------------------|--|
| Address/ Location                                     | :  | Midra Market, Boro Bazar, Rajbari,                                                                       |  |
| Total Investment in BDT                               | •• | Tk.5,70,000                                                                                              |  |
| Financing                                             | •• | Self BDT : 5,00,000 (from existing business) - 88%<br>Required Investment BDT : 70,000 (as equity) - 12% |  |
| Present salary/drawings from business (estimates)     | •• | BDT 7,000                                                                                                |  |
| Proposed Salary                                       |    | BDT 7,000                                                                                                |  |
| i. Proposed Business % of present gross profit margin | •• | 15%                                                                                                      |  |
| ii. Estimated % of proposed gross profit margin       | :  | 15%                                                                                                      |  |
| iii. Agreed grace period                              | :  | 2 months                                                                                                 |  |

#### PRESENT & PROPOSED INVESTMENT Breakdown

| Present Stock item          |          |  |  |  |
|-----------------------------|----------|--|--|--|
| Product name                | Amount   |  |  |  |
| Computer(01)                | 40,000   |  |  |  |
| LCD Display                 | 60,000   |  |  |  |
| Touch Scene                 | 60,000   |  |  |  |
| Reborn                      | 30,000   |  |  |  |
| Spikar                      | 20,000   |  |  |  |
| Charger, Micro Phone        | 10,000   |  |  |  |
| Mobile Charger, Memory Card | 10,000   |  |  |  |
|                             |          |  |  |  |
| Total Present Stock         | 2,30,000 |  |  |  |

| Proposed stock item         |         |  |  |  |
|-----------------------------|---------|--|--|--|
| Product Name                | Amount  |  |  |  |
| LCD Display                 | 30,0000 |  |  |  |
| Touch Scene                 | 20,0000 |  |  |  |
| Reborn                      | 10,000  |  |  |  |
| Mobile Charger, Memory Card | 10,000  |  |  |  |
|                             |         |  |  |  |
| Total Proposed Stock        | 70,000  |  |  |  |