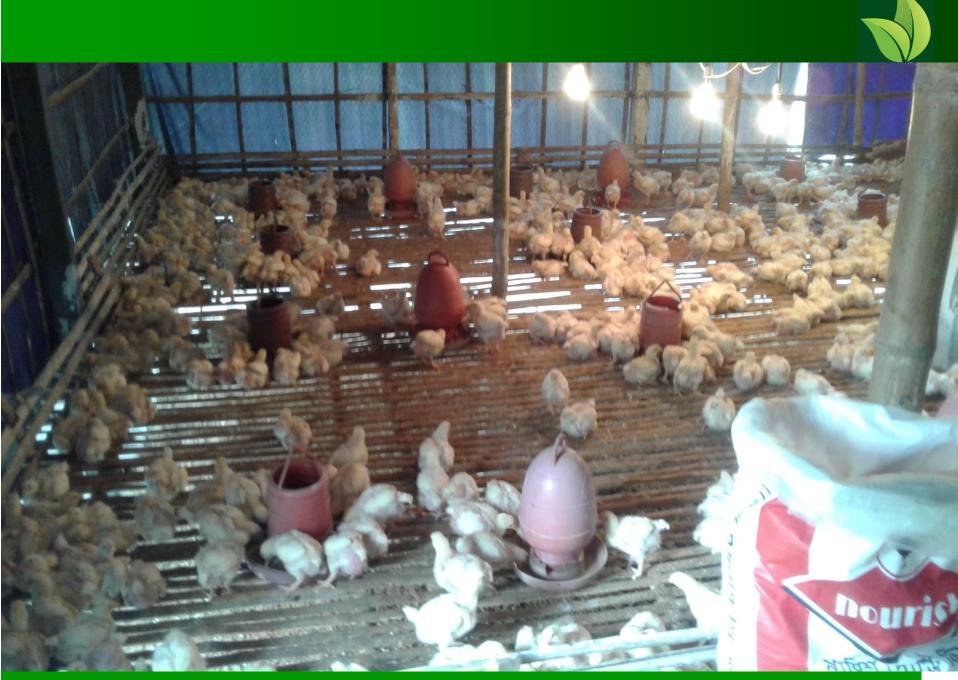

# **Photographs**

~~~~~ ইউপি ফরম নং-১৩ ৪নং আলীপুর ইউনিয়ন পরিষদ অর্থ বৎসর ঃ ২০১৬-২০১৭ ইং ডাকঘর ঃ হমদমপুর, উপজেলা ঃ রাজবাড়ী সদর, জেলা ঃ রাজবাডী। 194 দ্বিড লাইসেন্স लाइरमल नम्बत : 220/24-29 তারিখ ঃ नारेरात्रभातीत नाम : 2172 পিতা/স্বামী/প্রোঃ এর নাম ঃ পোশ প্রস্পিয় সেন Bonn: workinge, 245200, ord ord रातमा कन्म : अहमा म भूम পেশার ধরণ ঃ ২০ ১৭ ০ ৫ ৫৫ এই লাইসেন্স ০১/০৭/২০১৬ইং হইতে ৩০/০৬/২০১৭ ইং তারিখ পর্যন্ত বৈধ। ফি প্রদানের পরিমাণ ঃ 600/- টাকা, ১৫% ভ্যাট ৪৫/- টাকা, সর্বমোট 68৫/-... for your of 2. ON War . E. b. R. কথায় ঃ গ্রনারম্যানের স্বাক্ষর রাজনাচার্বের জ্ব আন্রাড়া।