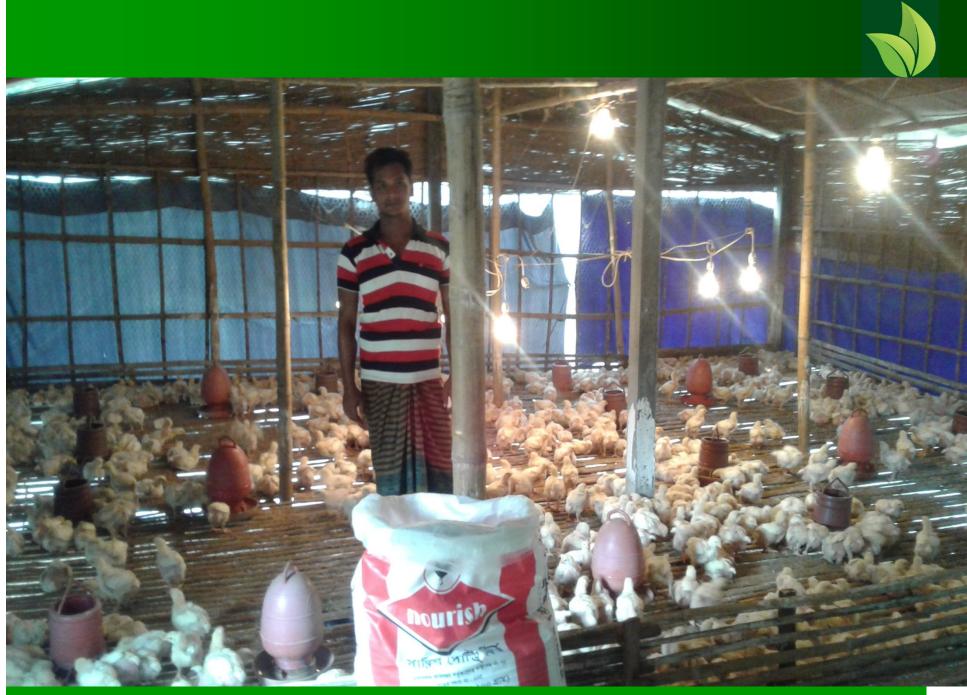

# **Photographs**

~~~~~ ইউপি ফরম নং-১৩ ৪নং আলীপুর ইউনিয়ন পরিষদ অর্থ বৎসর ঃ ২০১৬-২০১৭ ইং ডাকঘর ঃ হমদমপুর, উপজেলা ঃ রাজবাড়ী সদর, জেলা ঃ রাজবাডী। 194 দ্বিড লাইসেন্স लाइरमल नम्बत : 220/24-29 তারিখ ঃ नारेरात्रभातीत नाम : 2172 পিতা/স্বামী/প্রোঃ এর নাম ঃ পোশ প্রস্পিয় সেন Bonn: workinge, 245200, ord ord रातमा कन्म : अहमा म भूम পেশার ধরণ ঃ ২০ ১৭ ০ ৫ ৫৫ এই লাইসেন্স ০১/০৭/২০১৬ইং হইতে ৩০/০৬/২০১৭ ইং তারিখ পর্যন্ত বৈধ। ফি প্রদানের পরিমাণ ঃ 600/- টাকা, ১৫% ভ্যাট ৪৫/- টাকা, সর্বমোট 68৫/-... for your of 2. ON War . E. b. R. কথায় ঃ গ্রনারম্যানের স্বাক্ষর রাজনাচার্বের জ্ব আন্রাড়া।