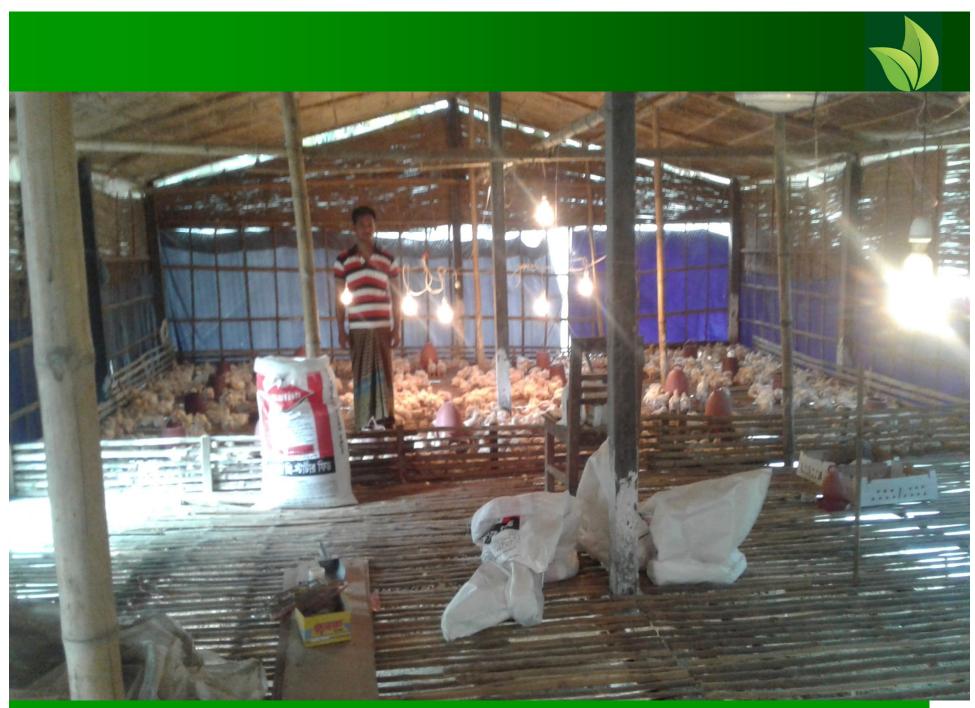

# **Photographs**

~~~~~ ইউপি ফরম নং-১৩ ৪নং আলীপুর ইউনিয়ন পরিষদ অর্থ বৎসর ঃ ২০১৬-২০১৭ ইং ডাকঘর ঃ হমদমপুর, উপজেলা ঃ রাজবাড়ী সদর, জেলা ঃ রাজবাডী। 194 দ্বিড লাইসেন্স लाइरमल नम्बत : 220/24-29 তারিখ ঃ नारेरात्रभातीत नाम : 2172 পিতা/স্বামী/প্রোঃ এর নাম ঃ পোশ প্রস্পিয় সেন Bonn: workinge, 245200, ord ord रातमा कन्म : अहमा म भूम পেশার ধরণ ঃ ২০ ১৭ ০ ৫ ৫৫ এই লাইসেন্স ০১/০৭/২০১৬ইং হইতে ৩০/০৬/২০১৭ ইং তারিখ পর্যন্ত বৈধ। ফি প্রদানের পরিমাণ ঃ 600/- টাকা, ১৫% ভ্যাট ৪৫/- টাকা, সর্বমোট 68৫/-... for your of 2. ON War . E. b. R. কথায় ঃ গ্রনারম্যানের স্বাক্ষর রাজনাচার্বের জ্ব আন্রাড়া।