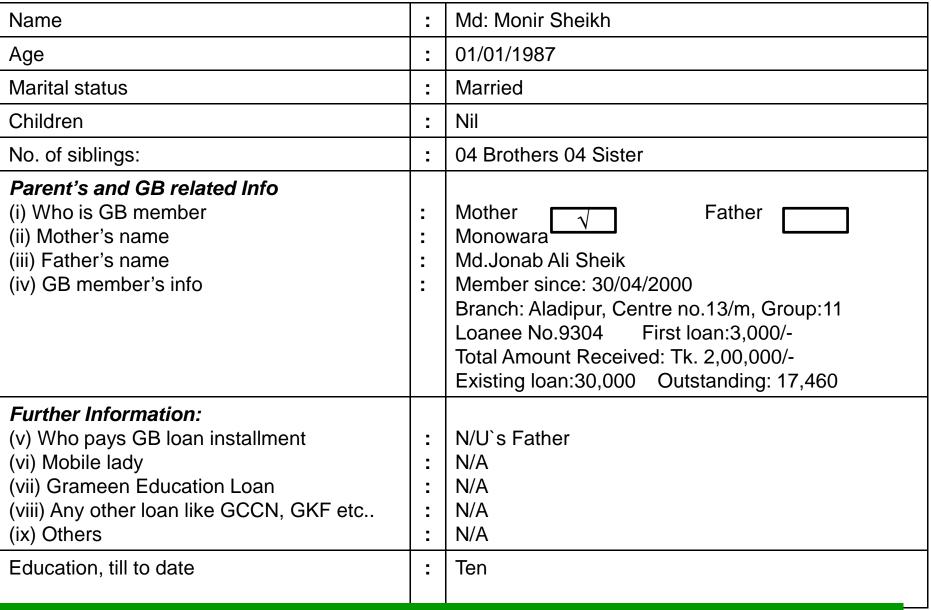

# BRIEF BIO OF THE PROPOSED NOBIN UDYOKTA

| Present Occupation                      | : | Business( Broiler)               |
|-----------------------------------------|---|----------------------------------|
| Trade License Number                    | : | 190                              |
| Business Experiences and Training Info. | : | 10 years                         |
| Other Own/Family Sources of Income      | : | Business                         |
| NU Contact Info                         | : | 01740885550                      |
| Other Own/Family Sources of Liabilities | : | N/A                              |
| NU Project Source/Reference             | : | GT Rajbari Unit Office,<br>Dhaka |

# PROPOSED BUSINESS Info.

| Business Name                                            | :  | Monir Poultry Farm                                                                                  |
|----------------------------------------------------------|----|-----------------------------------------------------------------------------------------------------|
| Address/ Location                                        |    | Aladipur, Rajbari,                                                                                  |
| Total Investment in BDT                                  | •• | Tk.3,25,000                                                                                         |
| Financing                                                | •• | Self BDT : 2,50,000 (from existing business)- 77%Required Investment BDT : 75,000 (as equity) - 13% |
| Present salary/drawings from business (estimates)        | •• | BDT 7,000                                                                                           |
| Proposed Salary                                          |    | BDT 7,000                                                                                           |
| i. Proposed Business % of<br>present gross profit margin | :  | 20%                                                                                                 |
| ii. Estimated % of proposed gross profit margin          | :  | 20%                                                                                                 |
| iii. Agreed grace period                                 | :  | 2 months                                                                                            |
| iii. Agreed grace period                                 | :  | 2 months                                                                                            |