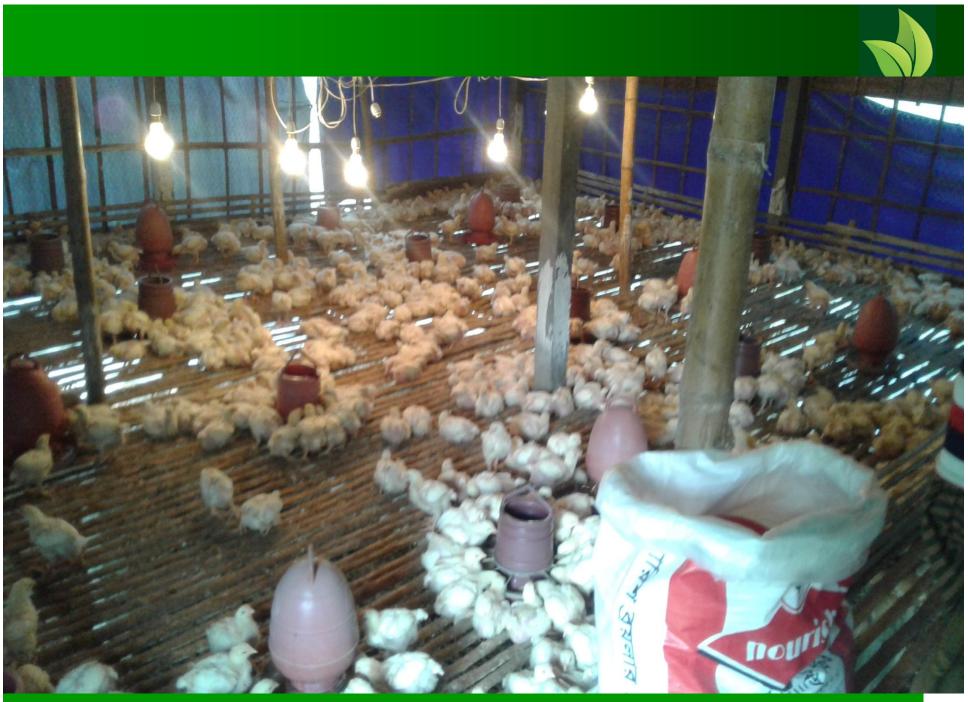

# **Photographs**

~~~~~ ইউপি ফরম নং-১৩ ৪নং আলীপুর ইউনিয়ন পরিষদ অর্থ বৎসর ঃ ২০১৬-২০১৭ ইং ডাকঘর ঃ হমদমপুর, উপজেলা ঃ রাজবাড়ী সদর, জেলা ঃ রাজবাডী। 194 দ্বিড লাইসেন্স लाइरमल नम्बत : 220/24-29 তারিখ ঃ नारेरात्रभातीत नाम : 2172 পিতা/স্বামী/প্রোঃ এর নাম ঃ পোশ প্রস্পিয় সেন Bonn: workinge, 245200, ord ord रातमा कन्म : अहमा म भूम পেশার ধরণ ঃ ২০ ১৭ ০ ৫ ৫৫ এই লাইসেন্স ০১/০৭/২০১৬ইং হইতে ৩০/০৬/২০১৭ ইং তারিখ পর্যন্ত বৈধ। ফি প্রদানের পরিমাণ ঃ 600/- টাকা, ১৫% ভ্যাট ৪৫/- টাকা, সর্বমোট 68৫/-... for your of 2. ON War . E. b. R. কথায় ঃ গ্রনারম্যানের স্বাক্ষর রাজনাচার্বের জ্ব আন্রাড়া।