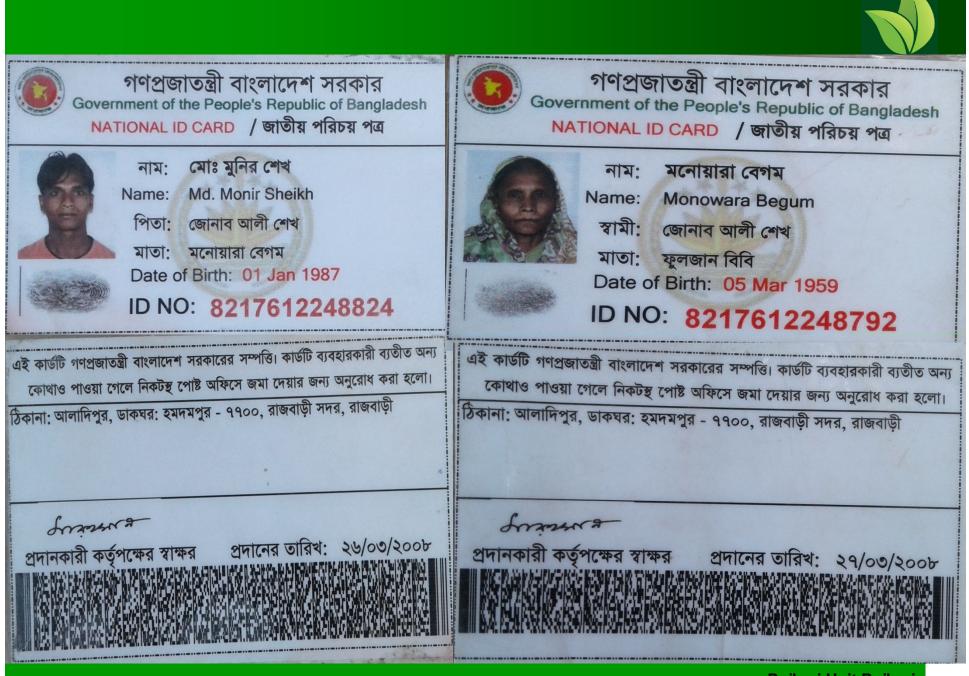

# BRIEF BIO OF THE PROPOSED NOBIN UDYOKTA

| Present Occupation                      | : | Business( Broiler)               |
|-----------------------------------------|---|----------------------------------|
| Trade License Number                    | : | 190                              |
| Business Experiences and Training Info. | : | 10 years                         |
| Other Own/Family Sources of Income      | : | Business                         |
| NU Contact Info                         | : | 01740885550                      |
| Other Own/Family Sources of Liabilities | : | N/A                              |
| NU Project Source/Reference             | : | GT Rajbari Unit Office,<br>Dhaka |

# PROPOSED BUSINESS Info.

| Business Name                                            | :  | Monir Poultry Farm                                                                                  |
|----------------------------------------------------------|----|-----------------------------------------------------------------------------------------------------|
| Address/ Location                                        |    | Aladipur, Rajbari,                                                                                  |
| Total Investment in BDT                                  | •• | Tk.3,25,000                                                                                         |
| Financing                                                | •• | Self BDT : 2,50,000 (from existing business)- 77%Required Investment BDT : 75,000 (as equity) - 13% |
| Present salary/drawings from business (estimates)        | •• | BDT 7,000                                                                                           |
| Proposed Salary                                          |    | BDT 7,000                                                                                           |
| i. Proposed Business % of<br>present gross profit margin | :  | 20%                                                                                                 |
| ii. Estimated % of proposed gross profit margin          | :  | 20%                                                                                                 |
| iii. Agreed grace period                                 | :  | 2 months                                                                                            |
| iii. Agreed grace period                                 | :  | 2 months                                                                                            |