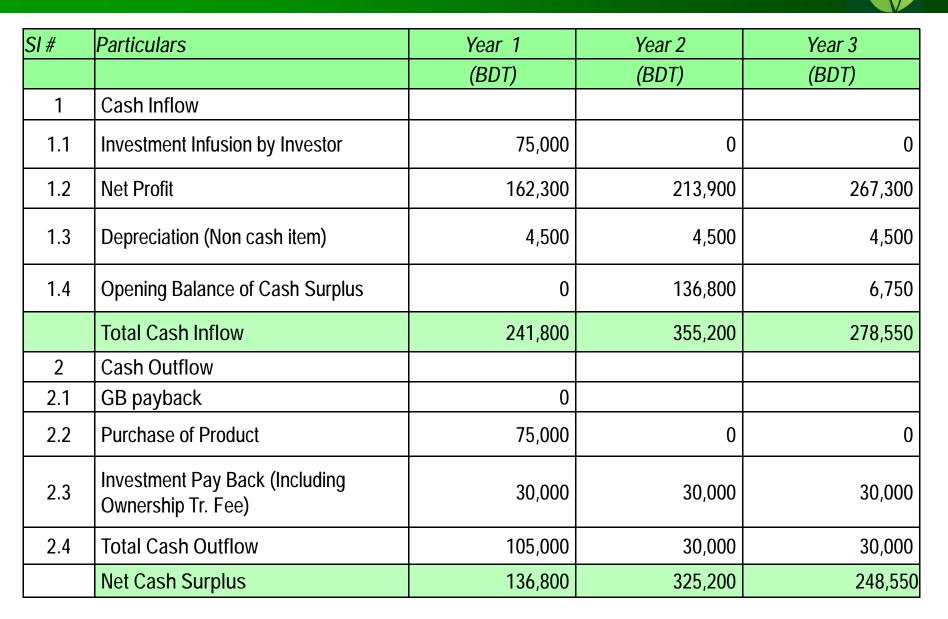

|         |         |  |  |
| Depreciation Expense              |       | 375        | 4,500   |       | 375        | 4,500   |              | 375     | 4,500   |  |  |
| Total Operating Cost<br>(F)       |       | 8,975      | 107,700 |       | 9,175      | 110,100 |              | 9,225   | 110,700 |  |  |
| Net Profit (E-F) = (G)            |       | 13,525     | 162,300 |       | 17,825     | 213,900 |              | 22,275  | 267,300 |  |  |
| GT payback                        |       | 30,000     |         |       | 30,000     |         | 30,000       |         |         |  |  |
| Retained Income:                  |       | 132,300    |         |       | 183,900    |         | 237,300      |         |         |  |  |

## CASH FLOW Projection on Business Plan (Rec. & Pay.)



## **SWOT Analysis**



# Shop position located beside Road Business Experiences and Skill Environment Friendly Maintain Daily accounts Positive attitude to business

# **O**<sub>PPORTUNITIES</sub>

- Expansion of Business
- Increasing the number of Customer
- Have chance to grasp the new customer for long time

# WEAKNESS

Lack of Investment

# THREATS

- Competitor may arise
- Theft
- Political Instability may reduce the sale.

# **Photographs**





















~~~~~ ইউপি ফরম নং-১৩ ৪নং আলীপুর ইউনিয়ন পরিষদ অর্থ বৎসর ঃ ২০১৬-২০১৭ ইং ডাকঘর ঃ হমদমপুর, উপজেলা ঃ রাজবাড়ী সদর, জেলা ঃ রাজবাডী। 194 দ্বিড লাইসেন্স लाइरमल नम्बत : 220/24-29 তারিখ ঃ नारेरात्रभातीत नाम : 2172 পিতা/স্বামী/প্রোঃ এর নাম ঃ পোশ প্রস্পিয় সেন Bonn: workinge, 245200, ord ord रातमा कन्म : अहमा म भूम পেশার ধরণ ঃ ২০ ১৭ ০