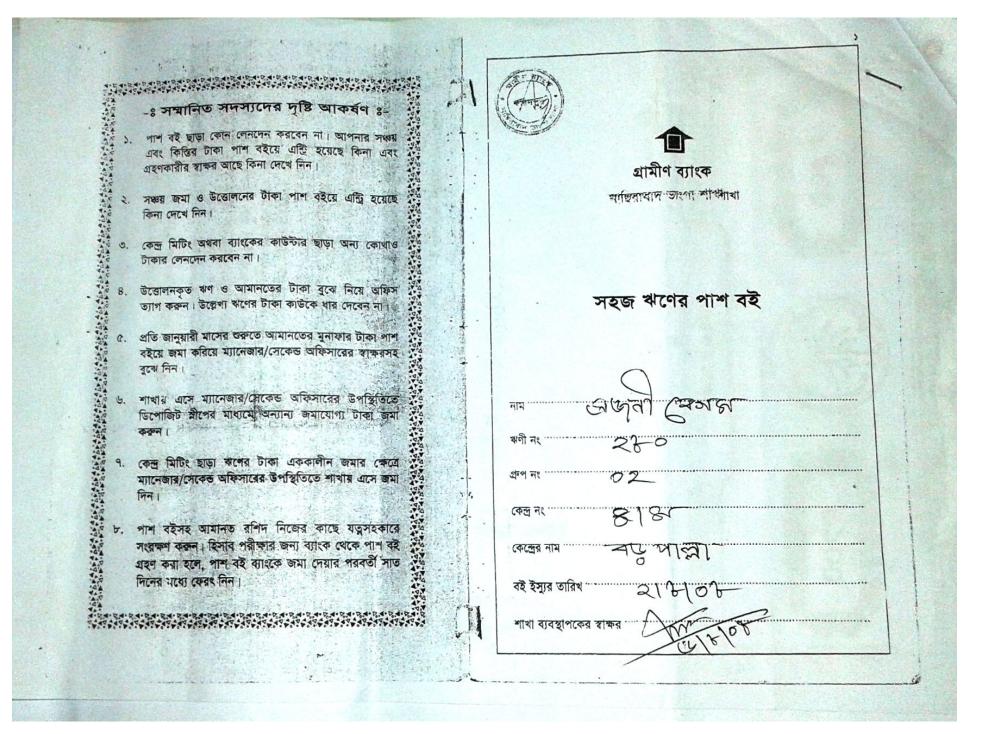

### BRIEF BIO OF THE PROPOSED NOBIN UDYOKTA

| Name                                                                                                                                                                                                                                                                              | : | Mintu Sheikh                                                                                                                                                                                                              |
|-----------------------------------------------------------------------------------------------------------------------------------------------------------------------------------------------------------------------------------------------------------------------------------|---|---------------------------------------------------------------------------------------------------------------------------------------------------------------------------------------------------------------------------|
| Permanent Address                                                                                                                                                                                                                                                                 | : | Vill: Boro palla, Post: Abdullahbad, P.S: Bhanga,<br>District: Faridpur                                                                                                                                                   |
| Age                                                                                                                                                                                                                                                                               | : | 33 Years                                                                                                                                                                                                                  |
| Marital status                                                                                                                                                                                                                                                                    | : | Married                                                                                                                                                                                                                   |
| Children                                                                                                                                                                                                                                                                          | : | 2 daughters                                                                                                                                                                                                               |
| No. of siblings:                                                                                                                                                                                                                                                                  | : | 3 brothers, 3 Sisters                                                                                                                                                                                                     |
| Parent's and GB related Info<br>(i) Who is GB member<br>(ii) Mother's name<br>(iii) Father's name<br>(iv) GB member's info<br>Further Information:<br>(v) Who pays GB Ioan installment<br>(vi) Mobile Iady<br>(vii) Grameen Education Loan<br>(viii)Any other Ioan like GCCN, GKF |   | Mother Yes Father<br>Sajani Begum<br>Sheikh Somsher<br>Branch: Boro Palla, Centre: 4/m Group no: 02<br>Loanee no.: 280, Member since: 2009, First Ioan: 8,000,<br>Existing Ioan: 00, Outstanding: 00<br>N/A<br>N/A<br>N/A |
| Education                                                                                                                                                                                                                                                                         | : | Class Five                                                                                                                                                                                                                |

### BRIEF HISTORY OF GB LOAN UTILIZATION BY FAMILY

NU's Mother has been a member of Grameen Bank since 2009 (08 years). At first she took a loan of Tk. 8,000 from GB. NU's mother gradually improved their living standard by using GB loan.