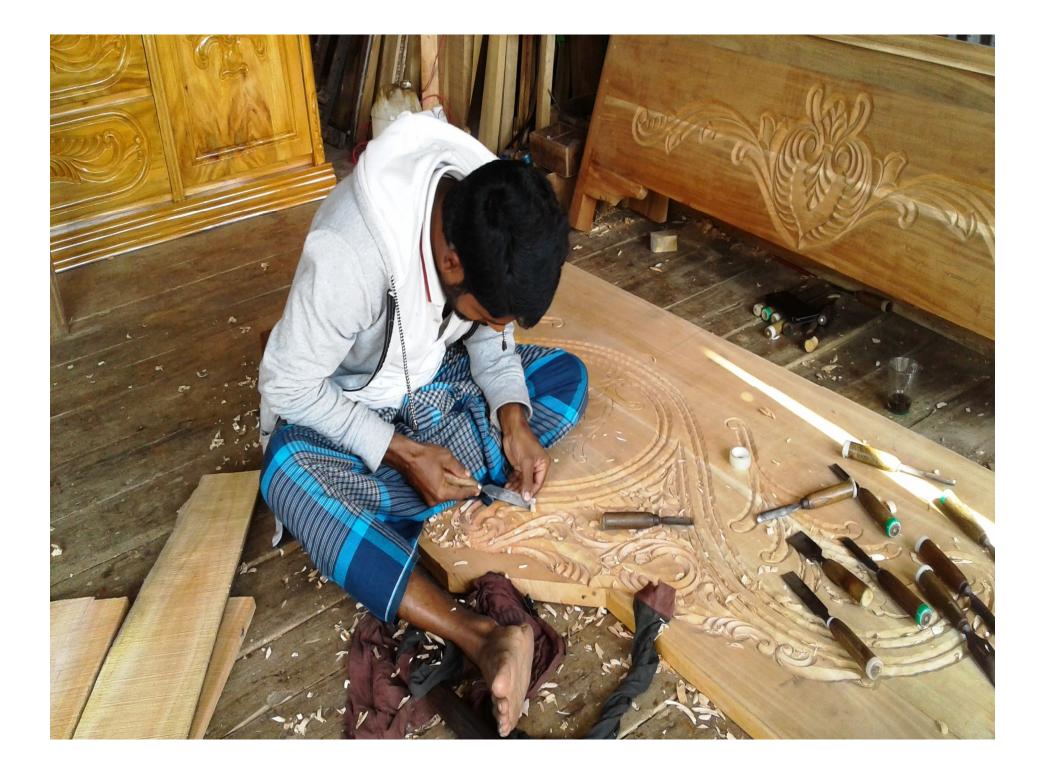

### BRIEF BIO OF THE PROPOSED NOBIN UDYOKTA (CONT...)

| Present Occupation                         | : | Baba Mar Doua Furniture |
|--------------------------------------------|---|-------------------------|
| Initial Investment                         | : | 2,50,000                |
| Trade License/ Drug License                |   | 90/16-17                |
| Business Experience<br>And Training Info   | : | 04 years                |
| Other Own/Family Sources of Income         | : | 2 Brothers (Farmers)    |
| Other Own/Family Sources of<br>Liabilities | : | N/A                     |
| NU Contact Info                            |   | 01787179891             |
| NU Project Source/Reference                | : | Bhanga Unit, Faridpur   |

### **PROPOSED NOBIN UDYOKTA BUSINESS INFO**

| Business Name                                                                                                                                                                                | : | Baba Mar Doua Furniture                                                                           |
|----------------------------------------------------------------------------------------------------------------------------------------------------------------------------------------------|---|---------------------------------------------------------------------------------------------------|
| Address/ Location                                                                                                                                                                            | : | Abdullahbad Bazer,Bhanga, Faridpur                                                                |
| Total Investment in BDT                                                                                                                                                                      | : | 4,05,000                                                                                          |
| Financing                                                                                                                                                                                    | : | Self BDT 3,45,000 (from existing business) 85%<br>Required Investment BDT 60,000/-(as equity) 15% |
| Present salary/drawings from business (estimates)                                                                                                                                            | : | 8,000/-                                                                                           |
| Proposed Salary                                                                                                                                                                              | : | 8,000/-                                                                                           |
| <ul> <li>Proposed Business</li> <li>(i) % of present gross<br/>profit margin</li> <li>(ii) Estimated % of<br/>proposed gross profit<br/>margin</li> <li>(iii) Agreed grace period</li> </ul> | : | 25%<br>25%<br>2 months                                                                            |