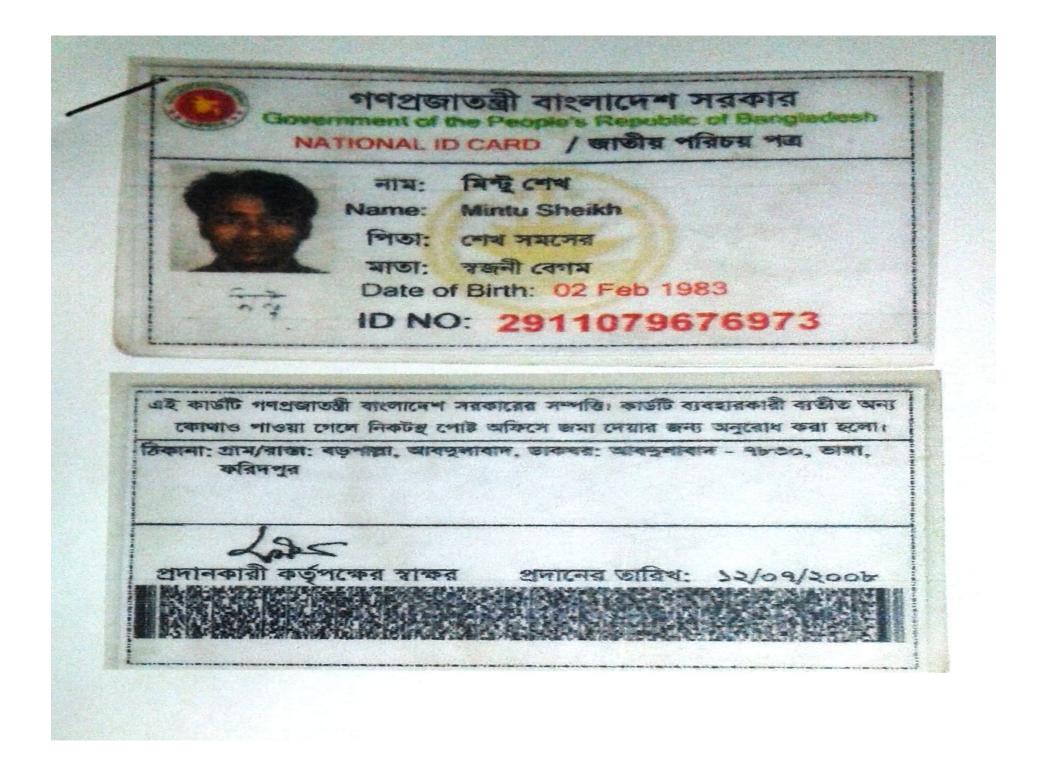

### BRIEF BIO OF THE PROPOSED NOBIN UDYOKTA

| Name                                                                                                                                                                                                                                                                              | : | Mintu Sheikh                                                                                                                                                                                                              |
|-----------------------------------------------------------------------------------------------------------------------------------------------------------------------------------------------------------------------------------------------------------------------------------|---|---------------------------------------------------------------------------------------------------------------------------------------------------------------------------------------------------------------------------|
| Permanent Address                                                                                                                                                                                                                                                                 | : | Vill: Boro palla, Post: Abdullahbad, P.S: Bhanga,<br>District: Faridpur                                                                                                                                                   |
| Age                                                                                                                                                                                                                                                                               | : | 33 Years                                                                                                                                                                                                                  |
| Marital status                                                                                                                                                                                                                                                                    | : | Married                                                                                                                                                                                                                   |
| Children                                                                                                                                                                                                                                                                          | : | 2 daughters                                                                                                                                                                                                               |
| No. of siblings:                                                                                                                                                                                                                                                                  | : | 3 brothers, 3 Sisters                                                                                                                                                                                                     |
| Parent's and GB related Info<br>(i) Who is GB member<br>(ii) Mother's name<br>(iii) Father's name<br>(iv) GB member's info<br>Further Information:<br>(v) Who pays GB Ioan installment<br>(vi) Mobile Iady<br>(vii) Grameen Education Loan<br>(viii)Any other Ioan like GCCN, GKF |   | Mother Yes Father<br>Sajani Begum<br>Sheikh Somsher<br>Branch: Boro Palla, Centre: 4/m Group no: 02<br>Loanee no.: 280, Member since: 2009, First Ioan: 8,000,<br>Existing Ioan: 00, Outstanding: 00<br>N/A<br>N/A<br>N/A |
| Education                                                                                                                                                                                                                                                                         | : | Class Five                                                                                                                                                                                                                |

### BRIEF BIO OF THE PROPOSED NOBIN UDYOKTA (CONT...)

| Present Occupation                         | : | Baba Mar Doua Furniture |
|--------------------------------------------|---|-------------------------|
| Initial Investment                         | : | 2,50,000                |
| Trade License/ Drug License                |   | 90/16-17                |
| Business Experience<br>And Training Info   | : | 04 years                |
| Other Own/Family Sources of Income         | : | 2 Brothers (Farmers)    |
| Other Own/Family Sources of<br>Liabilities | : | N/A                     |
| NU Contact Info                            |   | 01787179891             |
| NU Project Source/Reference                | : | Bhanga Unit, Faridpur   |