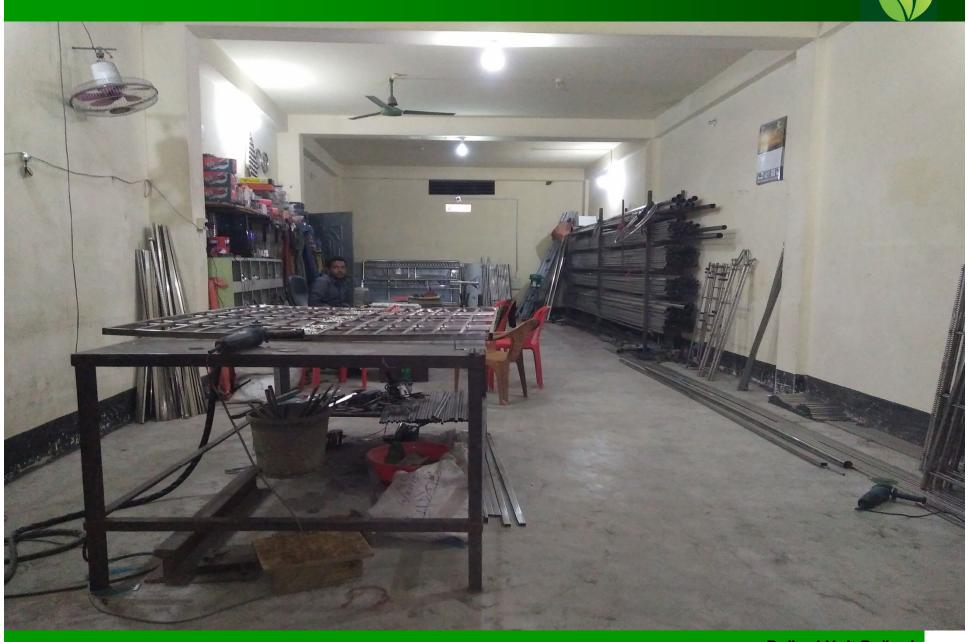

| 80,000  | 0       | 0       |
| 2.3 | Investment Pay Back (Including Ownership Tr. Fee) | 32,000  | 32,000  | 32,000  |
| 2.4 | Total Cash Outflow                                | 167,860 | 32,000  | 32,000  |
|     | Net Cash Surplus                                  | 87,340  | 307,340 | 301,150 |

# **SWOT Analysis**



# TRENGTH

- Shop position located beside Road
- **Business Experiences and Skill**
- **Environment Friendly**
- Maintain Daily accounts
- Positive attitude to business

Lack of Investment

# **PPORTUNITIES**

- **Expansion of Business**
- Increasing the number of Customer
- Have chance to grasp the new customer for long time

### THREATS

- Competitor may arise
- Theft
- Political Instability may reduce the sale.

# **Photographs**



































ক্রমিক ন8091



नारेटमन नः 89

#### রাজবাড়ী পৌরসভা রাজবাড়ী

#### ট্রেড লাইসেন্স

|