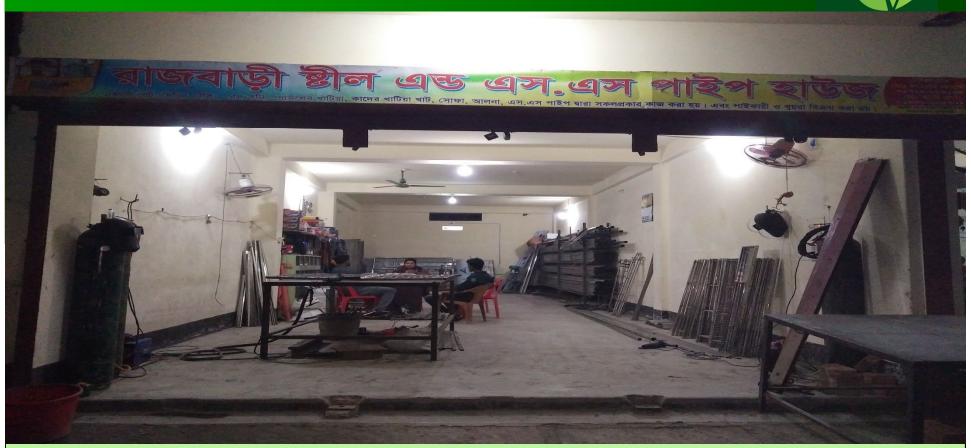

# PROPOSED BUSINESS Info.

| Business Name                                         | :  | Rajbari Still & S.S Pipe House                                                                         |
|-------------------------------------------------------|----|--------------------------------------------------------------------------------------------------------|
| Address/ Location                                     | •• | Jahanara Bhabon Market, Rajbari,                                                                       |
| Total Investment in BDT                               | •• | Tk.9,30,000                                                                                            |
| Financing                                             | •• | Self BDT: 8,50,000 (from existing business) - 91%<br>Required Investment BDT: 80,000 (as equity) - 09% |
| Present salary/drawings from business (estimates)     | •• | BDT 7,000                                                                                              |
| Proposed Salary                                       |    | BDT 7,000                                                                                              |
| i. Proposed Business % of present gross profit margin | •• | 15%                                                                                                    |
| ii. Estimated % of proposed gross profit margin       | :  | 15%                                                                                                    |
| iii. Agreed grace period                              | :  | 2 months                                                                                               |

# **Photographs**

ক্রমিক ন8091

नारेटमन नः 89