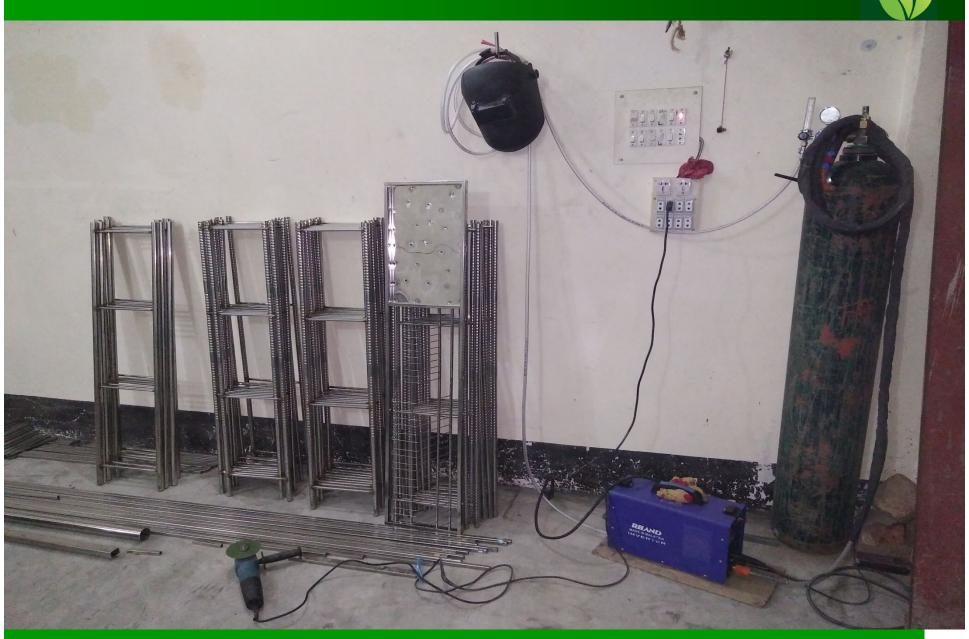

# PRESENT & PROPOSED INVESTMENT Breakdown

| Present Stock item  |          |
|---------------------|----------|
| Product name        | Amount   |
| S.S Pipe            | 2,55,000 |
| S.S Fittings        | 1,00,000 |
|                     |          |
|                     |          |
|                     |          |
|                     |          |
|                     |          |
| Total Present Stock | 3,55,000 |

| Proposed stock item  |        |  |  |
|----------------------|--------|--|--|
| Product Name         | Amount |  |  |
| Band/Bage Machine    | 80,000 |  |  |
|                      |        |  |  |
|                      |        |  |  |
|                      |        |  |  |
|                      |        |  |  |
| Total Proposed Stock | 80,000 |  |  |