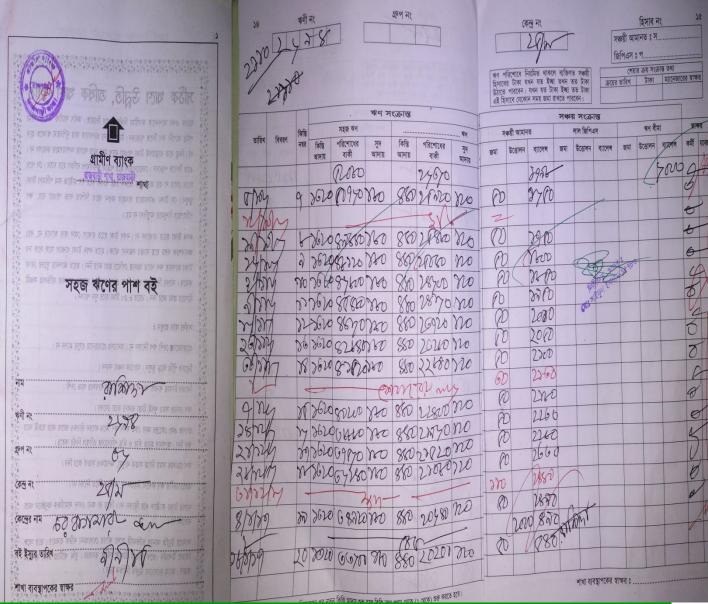

# BRIEF HISTORY OF GB LOAN Utilization by Family

NU's mother has been a member of Grameen Bank Since 1987. At first his mother took a loan amount of 3,000 BDT from Grameen Bank. GB loan has been Invested in his husband's business. NU's mother gradually improved their life standard by utilizing GB loan.