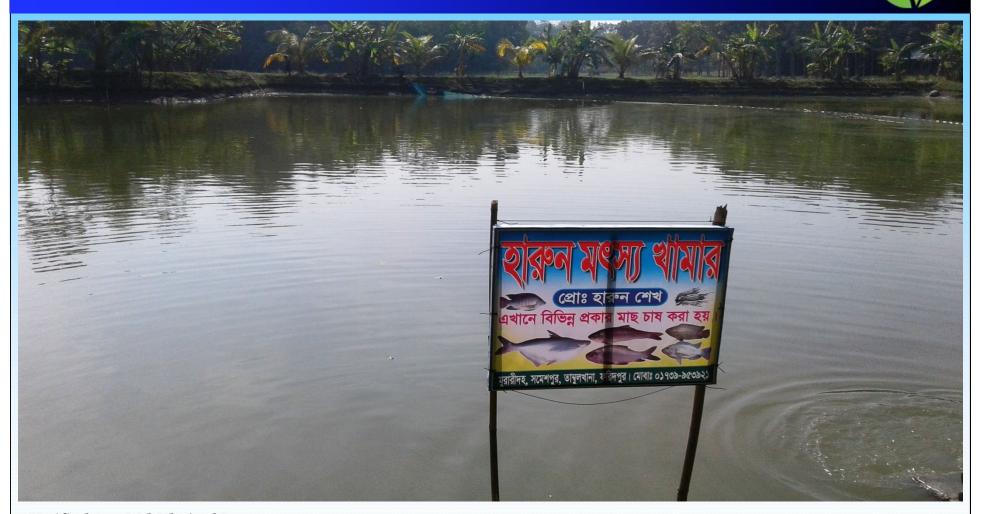

### PROPOSED BUSINESS Info.

| Business Name                                                                          | : | Harun Motsho Khamar                                                                                      |
|----------------------------------------------------------------------------------------|---|----------------------------------------------------------------------------------------------------------|
| Address/ Location                                                                      | : | Muraridaho, Tambulkhana, Faridpur Sadar, Faridpur.                                                       |
| Total Investment in BDT                                                                | : | 4,80,000/-                                                                                               |
| Financing                                                                              | : | Self BDT : 4,10,000 (from existing business) – 85%<br>Required Investment BDT : 70,000 (as equity) - 15% |
| Present salary/drawings from business (estimates)                                      | : | BDT 7,000                                                                                                |
| Proposed Salary                                                                        |   | BDT 7,000                                                                                                |
| Proposed Business % of<br>present gross profit margin<br>Estimated % of proposed gross | : | 15%                                                                                                      |
| profit margin                                                                          | - | 1370                                                                                                     |
| Agreed grace period                                                                    | : | 2 months                                                                                                 |

#### পুকুর লীজ চুক্তিপত্র

১ম পক্ষ (মালিক) : ছোহরাফ সেক, পিতা-মরহুম জলিল শেখ, মাতা-আছিয়া বেগম, সাং-মুরারীদহ, ডাক্যর-তাযুল খানা, থানা-কোতয়ালী, জেলা-ফরিদপুর।

২য় পক্ষম্বর (গীজ গ্রহিতা) : হারুন সেক, পিতা-ছোহরাফ সেক, মতা- রাশিদা বেগম, সাং-মুরারীদহ, ডাকঘর-তাম্বল খানা, থানা-কোতয়ালী, জেলা-ফরিদপুর।

পরমন করুনাময় মহান আগ্রাহর নামে আরম্ভ করিতেছি যে, জেলা-ফরিদপুর, থানা-কোত্রালীর অধীন ৮২ নং মুরারীদন্থ মৌজায় অবস্থিত ১.৫৬ শতাংশ জমির উপর আমি ১ম পক্ষের বন্ধনথলীয় পুকুর টি লীজ দেওয়ার প্রস্তাব দেওয়ায় ২য় পক্ষ (লীজ গ্রহিতা) উক্ত পুকুরটি লীজ গ্রহণ করিতে ইচ্ছা প্রকা বাৎসরিক সবেচ্চি লীজ মানি ৪০,০০০/- চেল্লিশ হাজার) টাকা প্রদান করার শর্তে আমরা উত্তয় পক্ষের সম্মতিতে অদ্য ১৭/০১/২০১৭ খ্রিঃ তারিখ হতে আগামী ১৬/১২/২০২১ খ্রিঃ তারিখ অর্থাৎ আগামী ০৪ (চার) বছরের জন্য নিমু লিখিত শর্তে আমরা পক্ষম্বা অত্র লীজ চুক্তিপত্রে সহি সম্পাদন করিয়ায়।