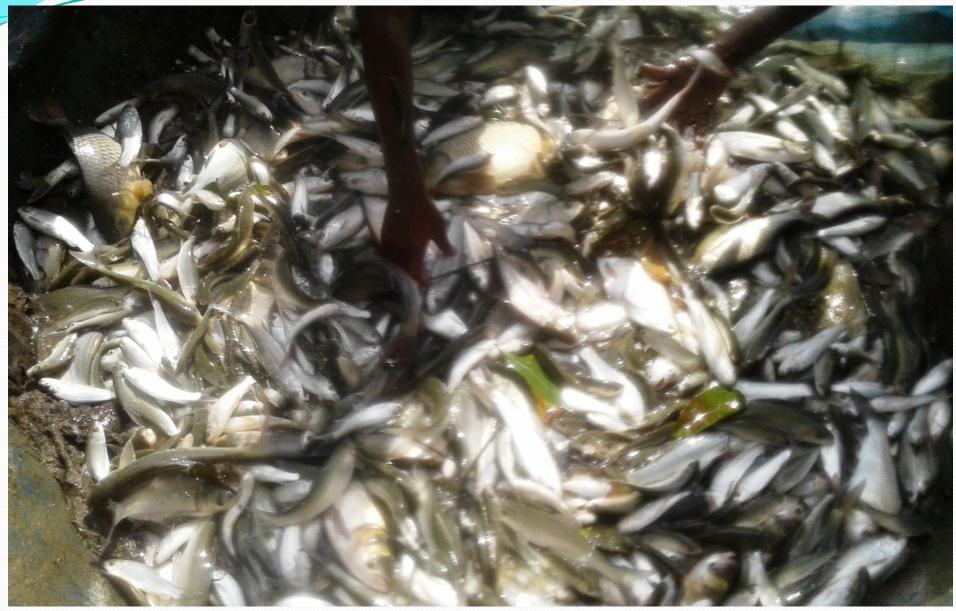

#### **Present Stock item**

#### **Proposed Item**

| Product Name                |          |
|-----------------------------|----------|
| কাতল-মাছ                    | 1,20,000 |
| তেলাপিয়া-মাছ               | 70,000   |
| রুই মাছ                     | 50,000   |
| ম্গা-মাছ                    | 50,000   |
| বৃগেট-মাছ                   | 40,000   |
| রুই+মৃগা+তেলাপিয়া পোনা মাছ | 20,000   |
| Total-                      | 3,50,000 |