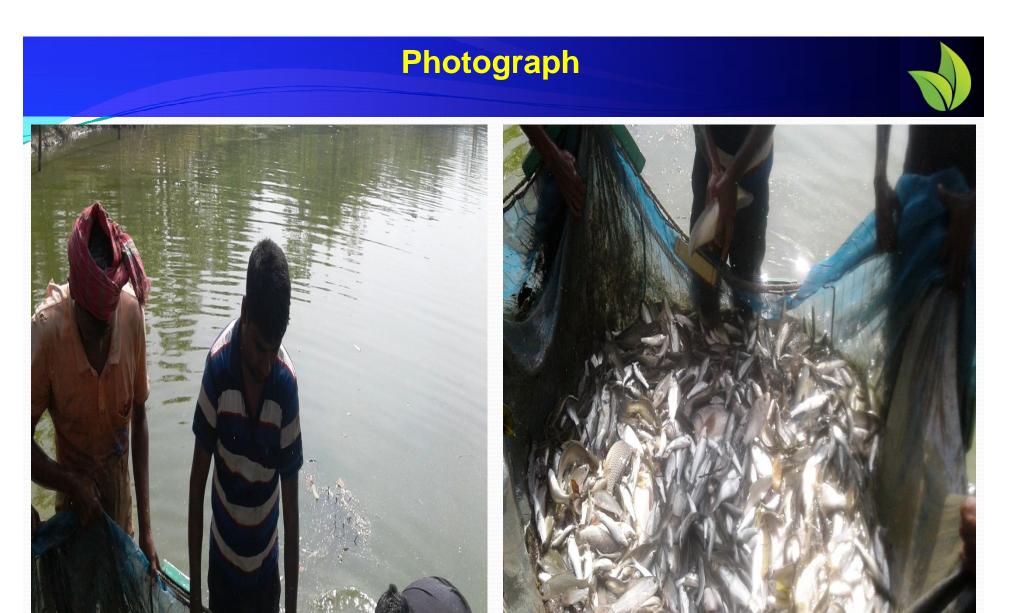

#### BRIEF BIO OF THE PROPOSED NOBIN UDYOKTA (Continued)

| Present Occupation                      | - | Fish Farm Business                                            |
|-----------------------------------------|---|---------------------------------------------------------------|
| Trade License Number                    | • | 298/16-017                                                    |
| Business Experiences                    | • | 05 years.                                                     |
| Other Own/Family Sources of Income      | : | Father (Fish Farm<br>Business) & One Brother<br>is a student. |
| Other Own/Family Sources of Liabilities | - | N/A                                                           |
| NU Contact Info                         | • | 01739-953921                                                  |
| NU Project Source/Reference             | • | GT Faridpur Sadar Unit<br>Office, Faridpur.                   |

#### **BRIEF HISTORY OF GB LOAN Utilization by Family**

NU's mother has been a member of Grameen Bank (GB) Since 2010. At first her mother took a loan amount BDT 7,000 from Grameen Bank. She invested the money in her husband's business. They gradually improved their life standard through GB loan.