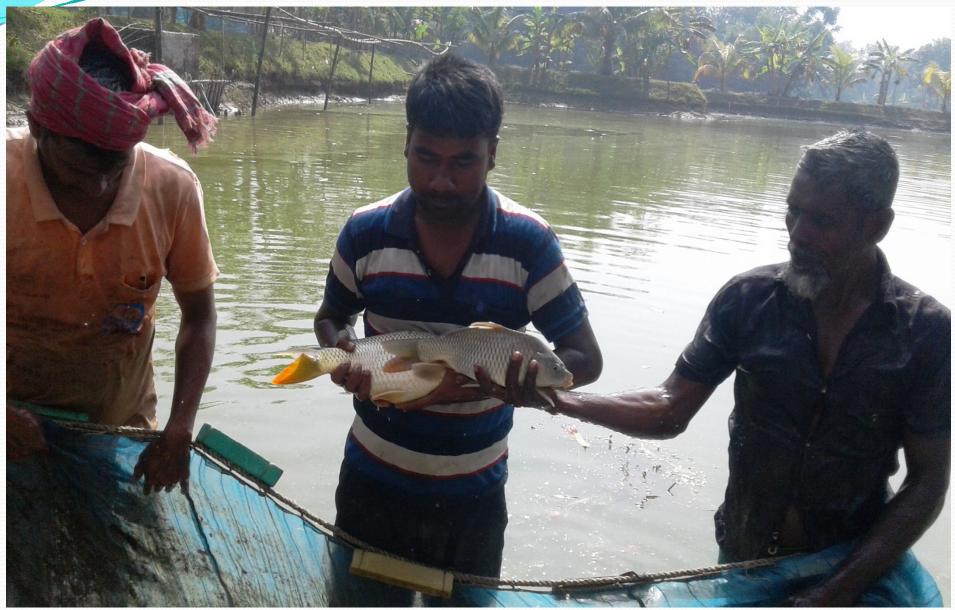

#### BRIEF BIO OF THE PROPOSED NOBIN UDYOKTA (Continued)

| Present Occupation                      | - | Fish Farm Business                                            |
|-----------------------------------------|---|---------------------------------------------------------------|
| Trade License Number                    | • | 298/16-017                                                    |
| Business Experiences                    | • | 05 years.                                                     |
| Other Own/Family Sources of Income      | : | Father (Fish Farm<br>Business) & One Brother<br>is a student. |
| Other Own/Family Sources of Liabilities | - | N/A                                                           |
| NU Contact Info                         | • | 01739-953921                                                  |
| NU Project Source/Reference             | • | GT Faridpur Sadar Unit<br>Office, Faridpur.                   |

### PROPOSED BUSINESS Info.

| Business Name                                                                          | : | Harun Motsho Khamar                                                                                      |
|----------------------------------------------------------------------------------------|---|----------------------------------------------------------------------------------------------------------|
| Address/ Location                                                                      | : | Muraridaho, Tambulkhana, Faridpur Sadar, Faridpur.                                                       |
| Total Investment in BDT                                                                | : | 4,80,000/-                                                                                               |
| Financing                                                                              | : | Self BDT : 4,10,000 (from existing business) – 85%<br>Required Investment BDT : 70,000 (as equity) - 15% |
| Present salary/drawings from business (estimates)                                      | : | BDT 7,000                                                                                                |
| Proposed Salary                                                                        |   | BDT 7,000                                                                                                |
| Proposed Business % of<br>present gross profit margin<br>Estimated % of proposed gross | : | 15%                                                                                                      |
| profit margin                                                                          | - | 1370                                                                                                     |
| Agreed grace period                                                                    | : | 2 months                                                                                                 |