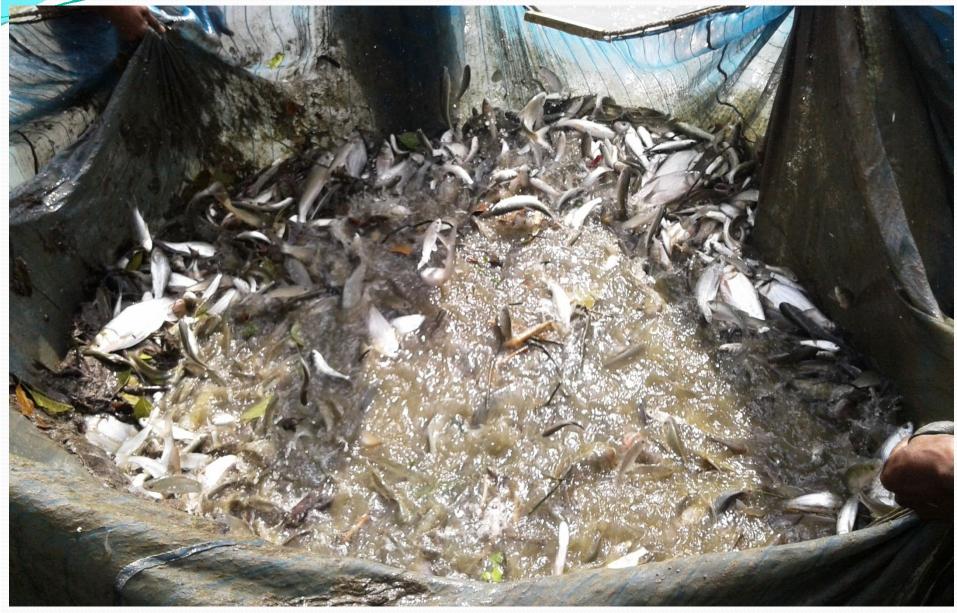

#### **Present Stock item**

#### **Proposed Item**

| Product Name                |          |
|-----------------------------|----------|
| কাতল-মাছ                    | 1,20,000 |
| তেলাপিয়া-মাছ               | 70,000   |
| রুই মাছ                     | 50,000   |
| ম্গা-মাছ                    | 50,000   |
| বৃগেট-মাছ                   | 40,000   |
| রুই+মৃগা+তেলাপিয়া পোনা মাছ | 20,000   |
| Total-                      | 3,50,000 |