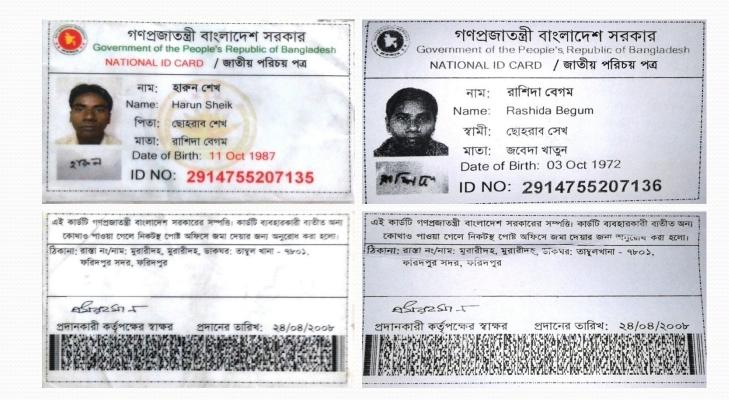

### BRIEF BIO OF THE PROPOSED NOBIN UDYOKTA

| Name                                                                                                                                                                            |    | Harun Sheik                                                                                                                                                                                                        |
|---------------------------------------------------------------------------------------------------------------------------------------------------------------------------------|----|--------------------------------------------------------------------------------------------------------------------------------------------------------------------------------------------------------------------|
| Age                                                                                                                                                                             | :  | 11/10/1987(30 Years)                                                                                                                                                                                               |
| Marital status                                                                                                                                                                  |    | Married.                                                                                                                                                                                                           |
| Children                                                                                                                                                                        | :  | One Daughter.                                                                                                                                                                                                      |
| No. of siblings:                                                                                                                                                                | :  | Two brother and Two sisters.                                                                                                                                                                                       |
| <i>Parent's and GB related Info</i><br>(i) Who is GB member<br>(ii) Mother's name<br>(iii) Father's name<br>(iv) GB member's info                                               |    | Mother<br>Rashida Begum<br>Sohorab Sheikh.<br>Member since: 04/03/2010<br>Branch:Goalchamot, Centre no.22/m, Group: 01<br>Loanee No. 2528 First Ioan: Tk. 7,000<br>Existing Ioan: Tk.30,000 . Outstanding: 17,660. |
| <i>Further Information:</i><br>(v) Who pays GB loan installment<br>(vi) Mobile lady<br>(vii) Grameen Education Loan<br>(viii) Any other loan like GCCN, GKF etc.<br>(ix) Others | :: | Father<br>N/A<br>N/A<br>N/A<br>N/A                                                                                                                                                                                 |
| Education, till to date                                                                                                                                                         | :  | Eight                                                                                                                                                                                                              |

#### BRIEF BIO OF THE PROPOSED NOBIN UDYOKTA (Continued)

| Present Occupation                      | - | Fish Farm Business                                            |
|-----------------------------------------|---|---------------------------------------------------------------|
| Trade License Number                    | • | 298/16-017                                                    |
| Business Experiences                    | • | 05 years.                                                     |
| Other Own/Family Sources of Income      | : | Father (Fish Farm<br>Business) & One Brother<br>is a student. |
| Other Own/Family Sources of Liabilities | - | N/A                                                           |
| NU Contact Info                         | • | 01739-953921                                                  |
| NU Project Source/Reference             | • | GT Faridpur Sadar Unit<br>Office, Faridpur.                   |