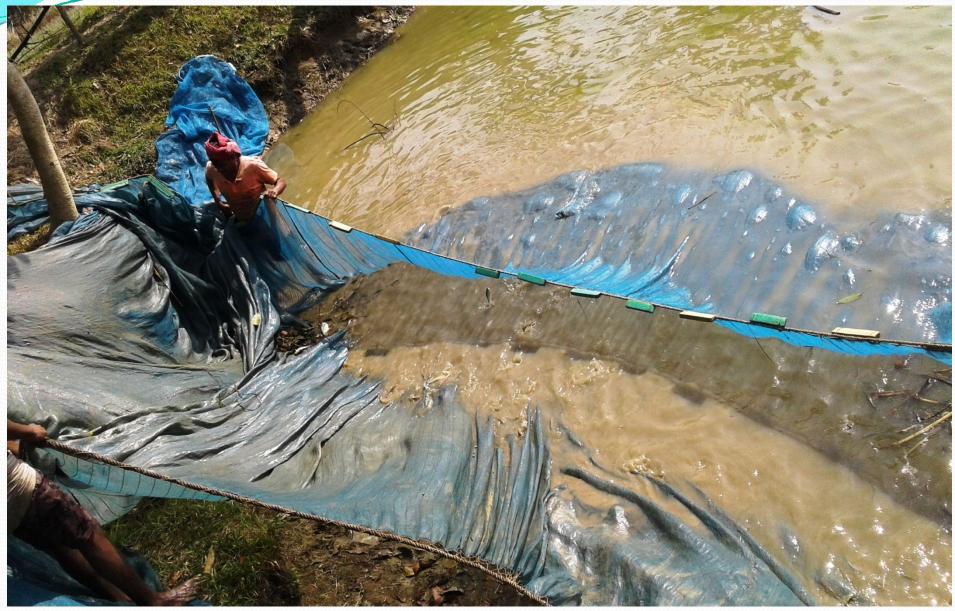

#### পুকুর লীজ চুক্তিপত্র

১ম পক্ষ (মালিক) : ছোহরাফ সেক, পিতা-মরহুম জলিল শেখ, মাতা-আছিয়া বেগম, সাং-মুরারীদহ, ডাক্যর-তাযুল খানা, থানা-কোতয়ালী, জেলা-ফরিদপুর।

২য় পক্ষম্বর (গীজ গ্রহিতা) : হারুন সেক, পিতা-ছোহরাফ সেক, মতা- রাশিদা বেগম, সাং-মুরারীদহ, ডাকঘর-তাম্বল খানা, থানা-কোতয়ালী, জেলা-ফরিদপুর।

পরমন করুনাময় মহান আগ্রাহর নামে আরম্ভ করিতেছি যে, জেলা-ফরিদপুর, থানা-কোত্রালীর অধীন ৮২ নং মুরারীদন্থ মৌজায় অবস্থিত ১.৫৬ শতাংশ জমির উপর আমি ১ম পক্ষের বন্ধনথলীয় পুকুর টি লীজ দেওয়ার প্রস্তাব দেওয়ায় ২য় পক্ষ (লীজ গ্রহিতা) উক্ত পুকুরটি লীজ গ্রহণ করিতে ইচ্ছা প্রকা বাৎসরিক সবেচ্চি লীজ মানি ৪০,০০০/- চেল্লিশ হাজার) টাকা প্রদান করার শর্তে আমরা উত্তয় পক্ষের সম্মতিতে অদ্য ১৭/০১/২০১৭ খ্রিঃ তারিখ হতে আগামী ১৬/১২/২০২১ খ্রিঃ তারিখ অর্থাৎ আগামী ০৪ (চার) বছরের জন্য নিমু লিখিত শর্তে আমরা পক্ষম্বা অত্র লীজ চুক্তিপত্রে সহি সম্পাদন করিয়ায়।

#### শর্তাবলী :

উল্লেখিত পুকুটির লীজ মানি 8০,০০০/-(চল্লিশ হাজার) টাকা প্রতি বছরের শুরুতেই ২য় পক্ষ,

১ম পক্ষকে প্রদান করিবেন ।

- ২. গভীর পুকুরটিতে ২য় পক্ষ মৎস্য চাষ করিবেন।
- ৩. ২য় পক্ষ অত্র মৎস্য চাষ প্রকল্প এলাকায় কোন প্রকার অসামাজিক কার্য্যকলাপ করিতে পারিবেন না এবং কোন প্রকার অবৈধ ব্যবসা বা মালামাল সংরক্ষণ করিতে পারিবেন না।