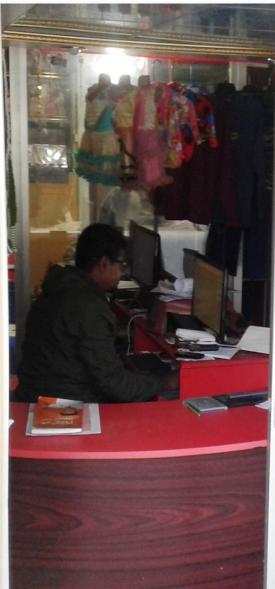

#### BRIEF BIO OF THE PROPOSED NOBIN UDYOKTA

(Continued)

| Present Occupation                      | : | Studio & Garments business                                                    |  |
|-----------------------------------------|---|-------------------------------------------------------------------------------|--|
| Trade License Number                    | • | 295/2016-17                                                                   |  |
| Business Experiences                    | • | 10 years.                                                                     |  |
| Other Own/Family Sources of Income      | : | Father Govt.Service,Two Brothers are businessmen & Two brothers are students. |  |
| Other Own/Family Sources of Liabilities | : | N/A                                                                           |  |
| NU Contact Info                         |   | 01728-581939                                                                  |  |
| NU Project Source/Reference             | : | GT Faridpur Sadar Unit<br>Office, Faridpur.                                   |  |

#### PROPOSED BUSINESS Info.

| Business Name                                                                                  | : | M/S Different Touch Fusion World                                                                         |
|------------------------------------------------------------------------------------------------|---|----------------------------------------------------------------------------------------------------------|
| Address/ Location                                                                              | - | Gerda,Kafura Bazar, Faridpur.                                                                            |
| Total Investment in BDT                                                                        | - | 3,80,000/-                                                                                               |
| Financing                                                                                      |   | Self BDT : 3,10,000 (from existing business) - 82%<br>Required Investment BDT : 70,000 (as equity) - 18% |
| Present salary/drawings from business (estimates)                                              |   | BDT 7,000                                                                                                |
| Proposed Salary                                                                                |   | BDT 7,000                                                                                                |
| Proposed Business % of present gross profit margin Estimated % of proposed gross profit margin | : | 20%                                                                                                      |
| Agreed grace period                                                                            | : | 2 months                                                                                                 |