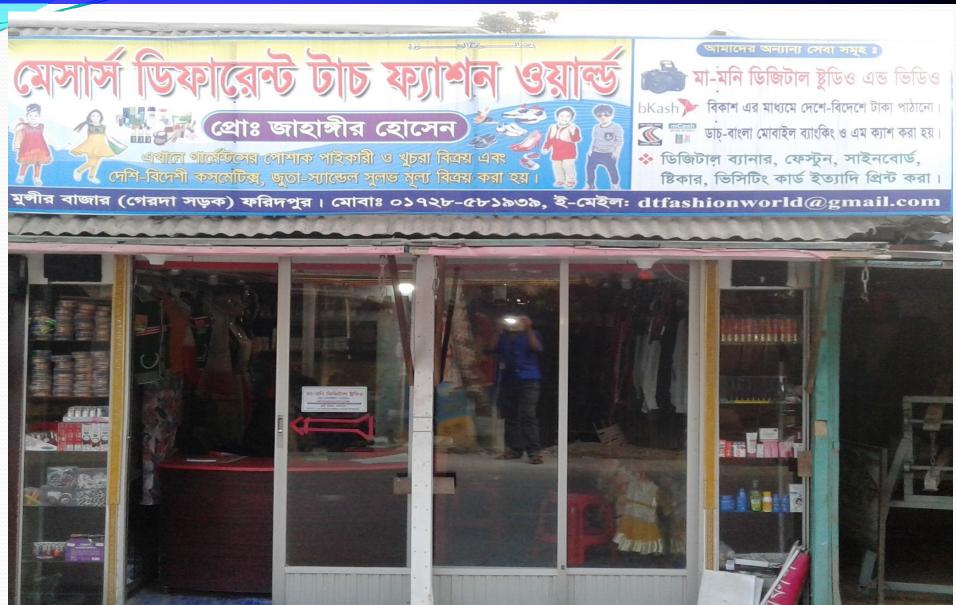

#### PROPOSED BUSINESS Info.

| Business Name                                                                                  | : | M/S Different Touch Fusion World                                                                         |
|------------------------------------------------------------------------------------------------|---|----------------------------------------------------------------------------------------------------------|
| Address/ Location                                                                              | - | Gerda,Kafura Bazar, Faridpur.                                                                            |
| Total Investment in BDT                                                                        | - | 3,80,000/-                                                                                               |
| Financing                                                                                      |   | Self BDT : 3,10,000 (from existing business) - 82%<br>Required Investment BDT : 70,000 (as equity) - 18% |
| Present salary/drawings from business (estimates)                                              |   | BDT 7,000                                                                                                |
| Proposed Salary                                                                                |   | BDT 7,000                                                                                                |
| Proposed Business % of present gross profit margin Estimated % of proposed gross profit margin | : | 20%                                                                                                      |
| Agreed grace period                                                                            | : | 2 months                                                                                                 |

### **EXISTING BUSINESS OPERATIONS Info.**

|                                   | Existing Business (BDT) |         |           |
|-----------------------------------|-------------------------|---------|-----------|
| Particulars                       | Daily                   | Monthly | Yearly    |
| Sales (A)                         | 3,000                   | 90,000  | 10,80,000 |
| Less: Cost of sale (B)            | 2,400                   | 72,000  | 8,64,000  |
| Gross Profit 20% (A-B)= [C]       | 600                     | 18,000  | 2,16,000  |
| Income from Studio & Bkash (D)    | 100                     | 3,000   | 36,000    |
| Total Gross Profit (C+D)= [E]     | 700                     | 21,000  | 2,52,000  |
| Less: Operating Costs             |                         |         |           |
| Electricity bill                  |                         | 400     | 4,800     |
| Shop Rent                         |                         | 1500    | 18,000    |
| Mobile                            |                         | 500     | 6,000     |
| Present salary -own               |                         | 7,000   | 84,000    |
| Night Guard                       |                         | 150     | 1,800     |
| TL Fee, + others                  |                         | 500     | 6,000     |
| Non Cash Item:                    |                         |         |           |
| Depreciation Expenses(30,000*10%) |                         | 250     | 3,000     |
| Total Operating Cost (F)          |                         | 10,300  | 1,23,600  |
| Net Profit (C-D):                 |                         | 10,700  | 1,28,400  |