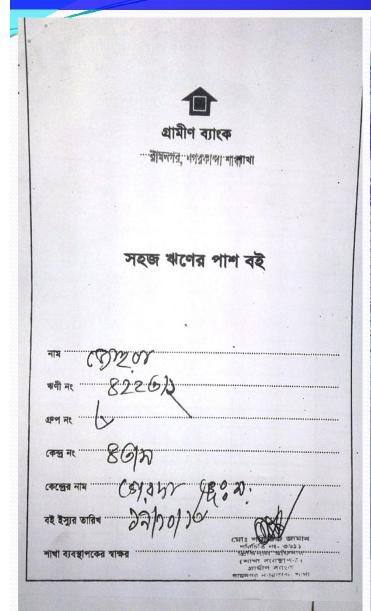

#### BRIEF HISTORY OF GB LOAN Utilization by Family

NU's mother has been a member of Grameen Bank (GB) Since 2012. At first her mother took a loan amount BDT 6,000 from Grameen Bank. She invested the money in her son's business. They gradually improved their life standard through GB loan.