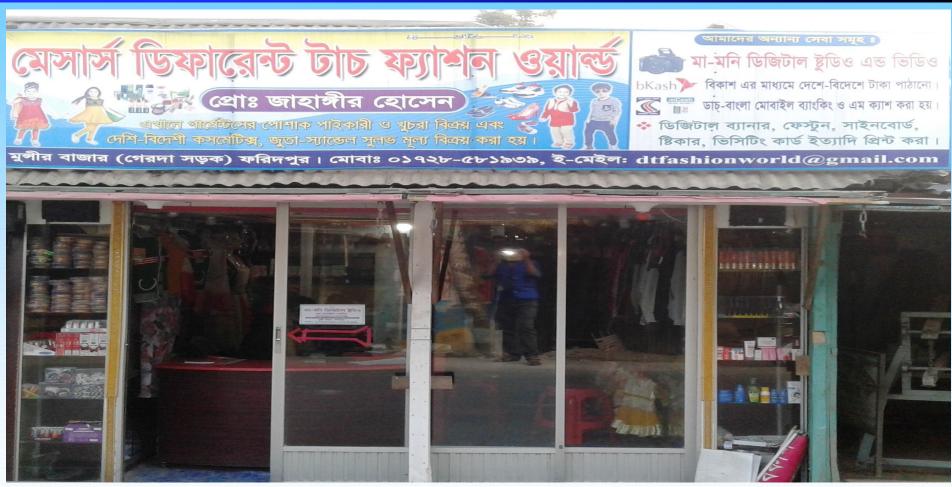

#### PROPOSED BUSINESS Info.

| Business Name                                                                                  | : | M/S Different Touch Fusion World                                                                         |
|------------------------------------------------------------------------------------------------|---|----------------------------------------------------------------------------------------------------------|
| Address/ Location                                                                              | - | Gerda,Kafura Bazar, Faridpur.                                                                            |
| Total Investment in BDT                                                                        | - | 3,80,000/-                                                                                               |
| Financing                                                                                      |   | Self BDT : 3,10,000 (from existing business) - 82%<br>Required Investment BDT : 70,000 (as equity) - 18% |
| Present salary/drawings from business (estimates)                                              |   | BDT 7,000                                                                                                |
| Proposed Salary                                                                                |   | BDT 7,000                                                                                                |
| Proposed Business % of present gross profit margin Estimated % of proposed gross profit margin | : | 20%                                                                                                      |
| Agreed grace period                                                                            | : | 2 months                                                                                                 |

### **EXISTING BUSINESS OPERATIONS Info.**

|                                   | Existing Business (BDT) |         |           |
|-----------------------------------|-------------------------|---------|-----------|
| Particulars                       | Daily                   | Monthly | Yearly    |
| Sales (A)                         | 3,000                   | 90,000  | 10,80,000 |
| Less: Cost of sale (B)            | 2,400                   | 72,000  | 8,64,000  |
| Gross Profit 20% (A-B)= [C]       | 600                     | 18,000  | 2,16,000  |
| Income from Studio & Bkash (D)    | 100                     | 3,000   | 36,000    |
| Total Gross Profit (C+D)= [E]     | 700                     | 21,000  | 2,52,000  |
| Less: Operating Costs             |                         |         |           |
| Electricity bill                  |                         | 400     | 4,800     |
| Shop Rent                         |                         | 1500    | 18,000    |
| Mobile                            |                         | 500     | 6,000     |
| Present salary -own               |                         | 7,000   | 84,000    |
| Night Guard                       |                         | 150     | 1,800     |
| TL Fee, + others                  |                         | 500     | 6,000     |
| Non Cash Item:                    |                         |         |           |
| Depreciation Expenses(30,000*10%) |                         | 250     | 3,000     |
| Total Operating Cost (F)          |                         | 10,300  | 1,23,600  |
| Net Profit (C-D):                 |                         | 10,700  | 1,28,400  |