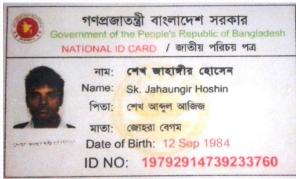

#### BRIEF BIO OF THE PROPOSED NOBIN UDYOKTA

| Name                                                                                                                                                      | :                                       | SK.Jahaungir Hoshin                                                                                                                                                                                              |
|-----------------------------------------------------------------------------------------------------------------------------------------------------------|-----------------------------------------|------------------------------------------------------------------------------------------------------------------------------------------------------------------------------------------------------------------|
| Age                                                                                                                                                       | •                                       | 12/09/1984 (33 Years)                                                                                                                                                                                            |
| Marital status                                                                                                                                            | -                                       | Married.                                                                                                                                                                                                         |
| Children                                                                                                                                                  | -                                       |                                                                                                                                                                                                                  |
| No. of siblings:                                                                                                                                          |                                         | Five brother and Four Sister.                                                                                                                                                                                    |
| Parent's and GB related Info  (i) Who is GB member  (ii) Mother's name  (iii) Father's name  (iv) GB member's info                                        |                                         | Mother √ Father  Johora Begum  Sheikh Abdul Azij  Member since: 29/09/2012  Branch: Ramnogor, Centre no.43/m, Group: 06  Loanee No. 4223/2 First loan: Tk. 6,000  Existing loan: Tk.30,000 Outstanding:Tk.11,643 |
| Further Information: (v) Who pays GB loan installment (vi) Mobile lady (vii) Grameen Education Loan (viii) Any other loan like GCCN, GKF etc. (ix) Others | : : : : : : : : : : : : : : : : : : : : | Father N/A N/A N/A N/A                                                                                                                                                                                           |
| Education, till to date                                                                                                                                   |                                         | S.S.C                                                                                                                                                                                                            |