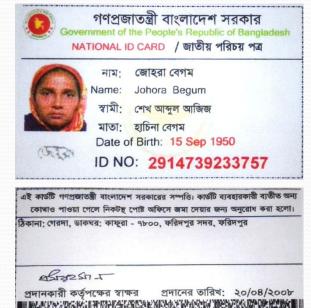

#### BRIEF HISTORY OF GB LOAN Utilization by Family

NU's mother has been a member of Grameen Bank (GB) Since 2012. At first her mother took a loan amount BDT 6,000 from Grameen Bank. She invested the money in her son's business. They gradually improved their life standard through GB loan.