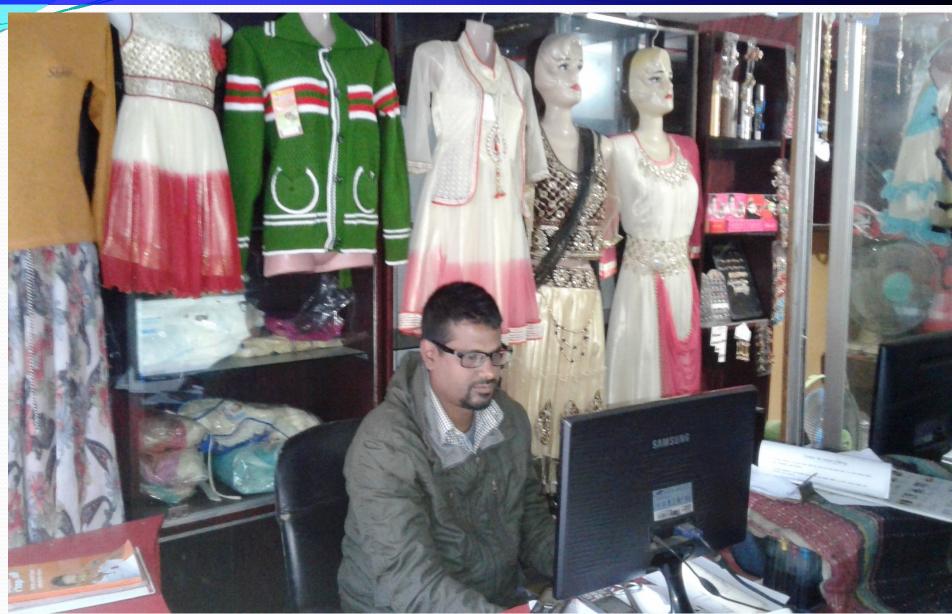

#### BRIEF BIO OF THE PROPOSED NOBIN UDYOKTA

(Continued)

| Present Occupation                      | : | Studio & Garments business                                                    |  |
|-----------------------------------------|---|-------------------------------------------------------------------------------|--|
| Trade License Number                    | • | 295/2016-17                                                                   |  |
| Business Experiences                    | • | 10 years.                                                                     |  |
| Other Own/Family Sources of Income      | : | Father Govt.Service,Two Brothers are businessmen & Two brothers are students. |  |
| Other Own/Family Sources of Liabilities | : | N/A                                                                           |  |
| NU Contact Info                         |   | 01728-581939                                                                  |  |
| NU Project Source/Reference             | : | GT Faridpur Sadar Unit<br>Office, Faridpur.                                   |  |

#### PROPOSED BUSINESS Info.

| Business Name                                                                                  | : | M/S Different Touch Fusion World                                                                         |
|------------------------------------------------------------------------------------------------|---|----------------------------------------------------------------------------------------------------------|
| Address/ Location                                                                              | - | Gerda,Kafura Bazar, Faridpur.                                                                            |
| Total Investment in BDT                                                                        | - | 3,80,000/-                                                                                               |
| Financing                                                                                      |   | Self BDT : 3,10,000 (from existing business) - 82%<br>Required Investment BDT : 70,000 (as equity) - 18% |
| Present salary/drawings from business (estimates)                                              |   | BDT 7,000                                                                                                |
| Proposed Salary                                                                                |   | BDT 7,000                                                                                                |
| Proposed Business % of present gross profit margin Estimated % of proposed gross profit margin | : | 20%                                                                                                      |
| Agreed grace period                                                                            | : | 2 months                                                                                                 |