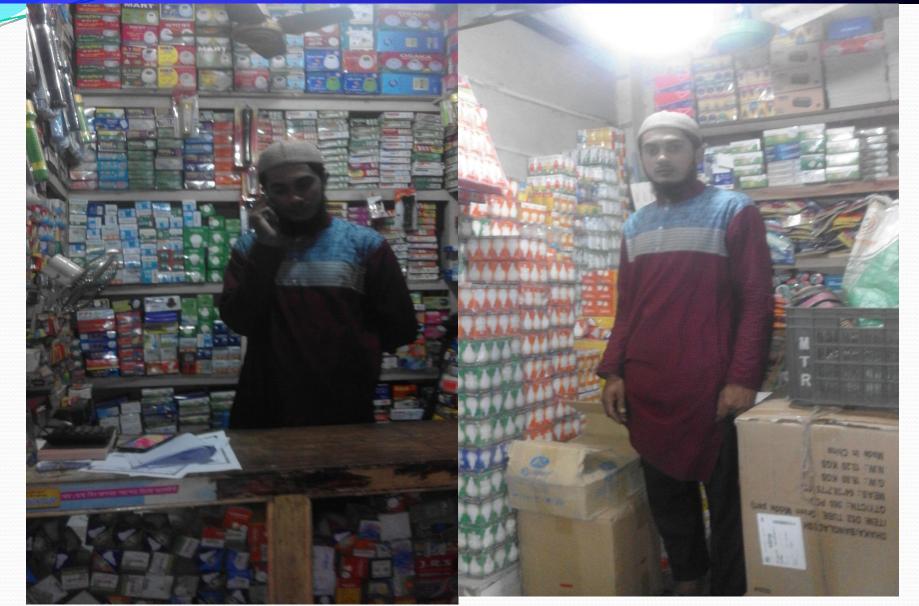

## PROPOSED BUSINESS Info.

| Business Name                                                                                           | : | M/S Jony Shoes & Electric                                                                               |
|---------------------------------------------------------------------------------------------------------|---|---------------------------------------------------------------------------------------------------------|
| Address/ Location                                                                                       | : | Faridpur Mosque Market, Sadar, Faridpur.                                                                |
| Total Investment in BDT                                                                                 | : | 425,000/-                                                                                               |
| Financing                                                                                               | : | Self BDT : 345,000 (from existing business) - 81%<br>Required Investment BDT : 80,000 (as equity) - 19% |
| Present salary/drawings from business (estimates)                                                       | : | BDT 10,000                                                                                              |
| Proposed Salary                                                                                         |   | BDT 10,000                                                                                              |
| Proposed Business % of<br>present gross profit margin<br>Estimated % of proposed gross<br>profit margin | : | 10%<br>10%                                                                                              |
| Agreed grace period                                                                                     | : | 2 months                                                                                                |

#### **Present Stock item**

| Product name                                                                              | Amount   |
|-------------------------------------------------------------------------------------------|----------|
| বিভিন্ন প্রকার এনার্জি বাল্ব ও বাল্ব                                                      | 25,000   |
| বিভিন্ন প্রকার মাল্টিপ্লাগ ও ক্যালকুলেটর                                                  | 35,000   |
| বিভিন্ন প্রকার ছকেট, হোল্ডার, কেচিং প্রভৃতি                                               | 22,000   |
| বিভিন্ন প্রকার ফ্যান, স্পিকার                                                             | 27,500   |
| বিভিন্ন প্রকার ক্যাবল                                                                     | 22,000   |
| বিভিন্ন প্রকার টেলিভিশন সার্কিট                                                           | 15,000   |
| বিভিন্ন প্রকার মোবাইল ব্যাটারী, চার্জার, মেমরী,<br>কেচিং ও অন্যান্য মোবাইল পার্টস সামগ্রী | 28,500   |
| চার্জার লাইট, টর্চ, টেপ ও হিটার                                                           | 10,000   |
| Total Present Stock                                                                       | 1,85,000 |