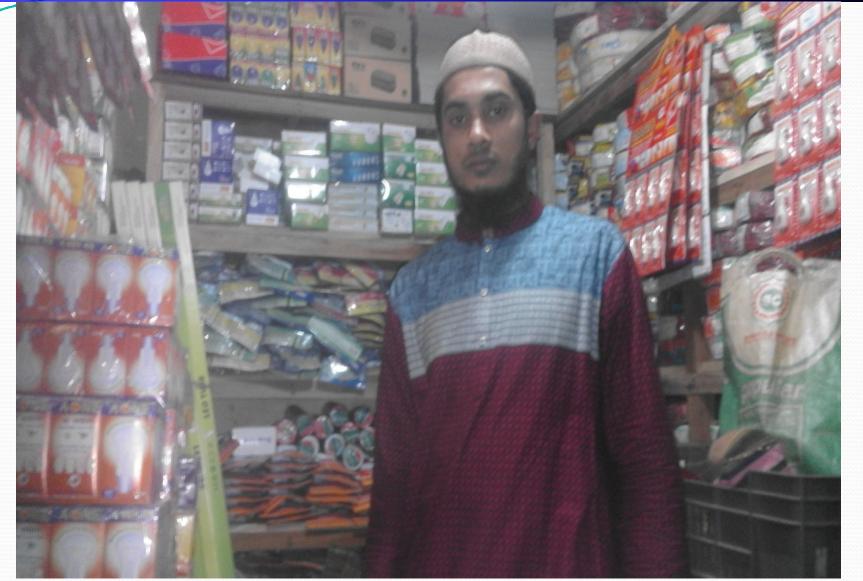

## PROPOSED BUSINESS Info.

| Business Name                                                                                           | : | M/S Jony Shoes & Electric                                                                               |
|---------------------------------------------------------------------------------------------------------|---|---------------------------------------------------------------------------------------------------------|
| Address/ Location                                                                                       | : | Faridpur Mosque Market, Sadar, Faridpur.                                                                |
| Total Investment in BDT                                                                                 | : | 425,000/-                                                                                               |
| Financing                                                                                               | : | Self BDT : 345,000 (from existing business) - 81%<br>Required Investment BDT : 80,000 (as equity) - 19% |
| Present salary/drawings from business (estimates)                                                       | : | BDT 10,000                                                                                              |
| Proposed Salary                                                                                         |   | BDT 10,000                                                                                              |
| Proposed Business % of<br>present gross profit margin<br>Estimated % of proposed gross<br>profit margin | : | 10%<br>10%                                                                                              |
| Agreed grace period                                                                                     | : | 2 months                                                                                                |

#### **Present Stock item**

| Product name                                                                              | Amount   |
|-------------------------------------------------------------------------------------------|----------|
| বিভিন্ন প্রকার এনার্জি বাল্ব ও বাল্ব                                                      | 25,000   |
| বিভিন্ন প্রকার মাল্টিপ্লাগ ও ক্যালকুলেটর                                                  | 35,000   |
| বিভিন্ন প্রকার ছকেট, হোল্ডার, কেচিং প্রভৃতি                                               | 22,000   |
| বিভিন্ন প্রকার ফ্যান, স্পিকার                                                             | 27,500   |
| বিভিন্ন প্রকার ক্যাবল                                                                     | 22,000   |
| বিভিন্ন প্রকার টেলিভিশন সার্কিট                                                           | 15,000   |
| বিভিন্ন প্রকার মোবাইল ব্যাটারী, চার্জার, মেমরী,<br>কেচিং ও অন্যান্য মোবাইল পার্টস সামগ্রী | 28,500   |
| চার্জার লাইট, টর্চ, টেপ ও হিটার                                                           | 10,000   |
| Total Present Stock                                                                       | 1,85,000 |