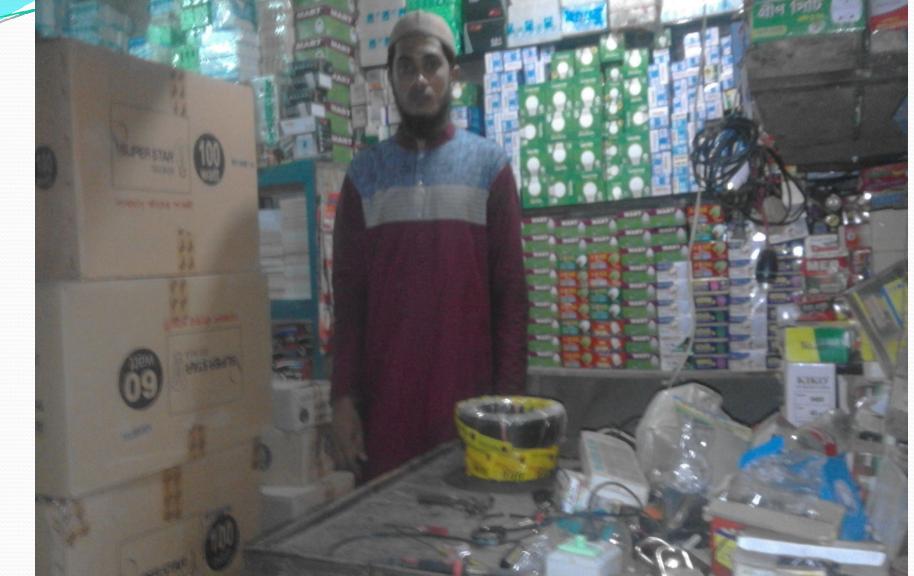

## PROPOSED BUSINESS Info.

| Business Name                                                                                           | : | M/S Jony Shoes & Electric                                                                               |
|---------------------------------------------------------------------------------------------------------|---|---------------------------------------------------------------------------------------------------------|
| Address/ Location                                                                                       | : | Faridpur Mosque Market, Sadar, Faridpur.                                                                |
| Total Investment in BDT                                                                                 | : | 425,000/-                                                                                               |
| Financing                                                                                               | : | Self BDT : 345,000 (from existing business) - 81%<br>Required Investment BDT : 80,000 (as equity) - 19% |
| Present salary/drawings from business (estimates)                                                       | : | BDT 10,000                                                                                              |
| Proposed Salary                                                                                         |   | BDT 10,000                                                                                              |
| Proposed Business % of<br>present gross profit margin<br>Estimated % of proposed gross<br>profit margin | : | 10%<br>10%                                                                                              |
| Agreed grace period                                                                                     | : | 2 months                                                                                                |

#### **Present Stock item**

| Product name                                                                              | Amount   |
|-------------------------------------------------------------------------------------------|----------|
| বিভিন্ন প্রকার এনার্জি বাল্ব ও বাল্ব                                                      | 25,000   |
| বিভিন্ন প্রকার মাল্টিপ্লাগ ও ক্যালকুলেটর                                                  | 35,000   |
| বিভিন্ন প্রকার ছকেট, হোল্ডার, কেচিং প্রভৃতি                                               | 22,000   |
| বিভিন্ন প্রকার ফ্যান, স্পিকার                                                             | 27,500   |
| বিভিন্ন প্রকার ক্যাবল                                                                     | 22,000   |
| বিভিন্ন প্রকার টেলিভিশন সার্কিট                                                           | 15,000   |
| বিভিন্ন প্রকার মোবাইল ব্যাটারী, চার্জার, মেমরী,<br>কেচিং ও অন্যান্য মোবাইল পার্টস সামগ্রী | 28,500   |
| চার্জার লাইট, টর্চ, টেপ ও হিটার                                                           | 10,000   |
| Total Present Stock                                                                       | 1,85,000 |