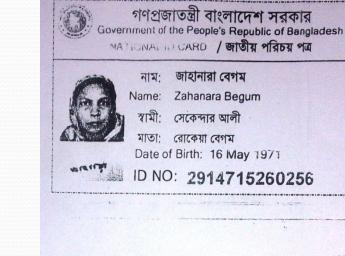

## BRIEF BIO OF THE PROPOSED NOBIN UDYOKTA

| Name                                                                                                                                                                            | : | Md. Sabbir Hossain                                                                                                                                                                                                             |
|---------------------------------------------------------------------------------------------------------------------------------------------------------------------------------|---|--------------------------------------------------------------------------------------------------------------------------------------------------------------------------------------------------------------------------------|
| Age                                                                                                                                                                             | : | 01/01/1986 (30 Years)                                                                                                                                                                                                          |
| Marital status                                                                                                                                                                  | : | Married                                                                                                                                                                                                                        |
| Children                                                                                                                                                                        |   | One son & one Daughter                                                                                                                                                                                                         |
| No. of siblings:                                                                                                                                                                | : | One brother and one sister                                                                                                                                                                                                     |
| Parent's and GB related Info<br>(i) Who is GB member<br>(ii) Mother's name<br>(iii) Father's name<br>(iv) GB member's info                                                      |   | Mother<br>Zahanara Begum<br>Md. Sekendar Ali<br>Member since: 04/09/2008<br>Branch: Goalcamot-Faridpur, Centre no.4/m, Group: 9,<br>Loanee No. 1562, First Ioan: Tk. 5,000,<br>Existing Ioan: Tk.80,000 Outstanding:Tk.48,320. |
| <i>Further Information:</i><br>(v) Who pays GB loan installment<br>(vi) Mobile lady<br>(vii) Grameen Education Loan<br>(viii) Any other loan like GCCN, GKF etc.<br>(ix) Others | : | N/U<br>N/A<br>N/A<br>N/A<br>N/A                                                                                                                                                                                                |
| Education, till to date                                                                                                                                                         | : | SSC                                                                                                                                                                                                                            |

#### **BRIEF HISTORY OF GB LOAN Utilization by Family**

NU's mother has been a member of Grameen Bank (GB) Since 2008. At first her mother took a loan amount BDT 5,000 from Grameen Bank. She invested the money in her son's business. They gradually improved their life standard through GB loan.

## THREATS

- New competitor may be present
- Political Unrest
- Theft

ই কার্ডটি গণপ্রজাতন্ত্রী বাংলাদেশ সরকারের সম্পত্তি। কার্ডটি ব্যবহারকারী ব্যতীত অন্য কোথাও পাওয়া গেলে নিকটস্থ পোষ্ট অফিসে জমা দেয়ার জন্য অনুরোধ করা হলো। কালা: রাস্তা নং/নাম: রঘুনন্দনপুর, রঘুনন্দনপুর, ডাকঘর: কোমরপুর - ৭৮০০, ফরিদপুর সদর, ফরিদপুর

রক্তের গ্রুপ / Blood Group: B+

alizzen I

প্রদানকারী কর্তৃপক্ষের স্বাক্ষর প্রদানের তারিখ: ১৮/০৪/২০০৮

এই কাউটি গণপ্রজাতন্ত্রী বংলোদেশ সরকারের সম্পত্তি। কাউটি ব্যবহারকারী ব্যতীত অন্য কোথাও পাওয়া গেলে নিকটন্থ পোষ্ট অফিসে জমা দেয়ার জন্য জনুরোধ করা হলো। ঠিকানা: নাস্তা নং/নাস: রদুনন্দনণুর, রঘুনন্দনপুর, ভাকঘর: কোমরপুর - ৭৮০০, ফরিদপুর সদন, ফরিদপুর