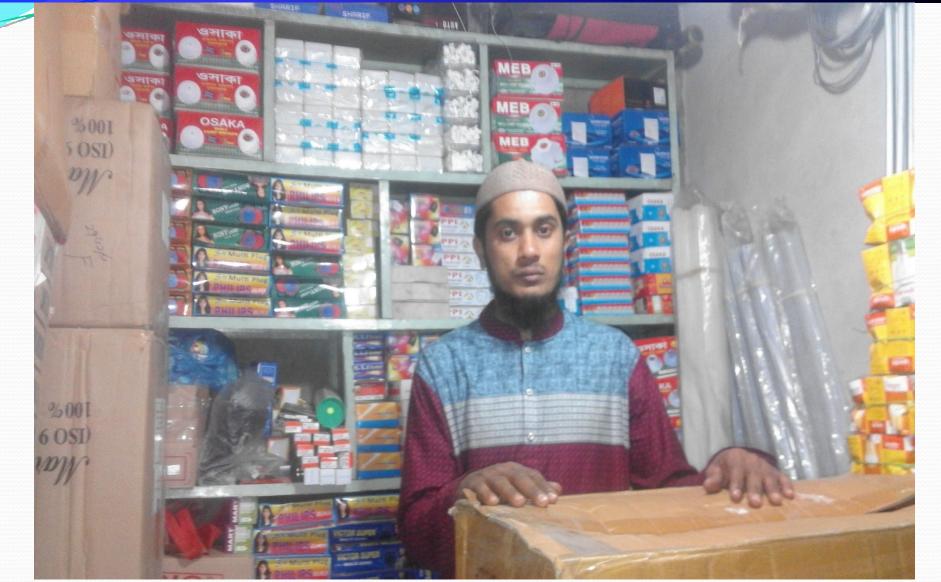

## PROPOSED BUSINESS Info.

| Business Name                                                                                           | : | M/S Jony Shoes & Electric                                                                               |
|---------------------------------------------------------------------------------------------------------|---|---------------------------------------------------------------------------------------------------------|
| Address/ Location                                                                                       | : | Faridpur Mosque Market, Sadar, Faridpur.                                                                |
| Total Investment in BDT                                                                                 | : | 425,000/-                                                                                               |
| Financing                                                                                               | : | Self BDT : 345,000 (from existing business) - 81%<br>Required Investment BDT : 80,000 (as equity) - 19% |
| Present salary/drawings from business (estimates)                                                       | : | BDT 10,000                                                                                              |
| Proposed Salary                                                                                         |   | BDT 10,000                                                                                              |
| Proposed Business % of<br>present gross profit margin<br>Estimated % of proposed gross<br>profit margin | : | 10%<br>10%                                                                                              |
| Agreed grace period                                                                                     | : | 2 months                                                                                                |

#### **Present Stock item**

| Product name                                                                              | Amount   |
|-------------------------------------------------------------------------------------------|----------|
| বিভিন্ন প্রকার এনার্জি বাল্ব ও বাল্ব                                                      | 25,000   |
| বিভিন্ন প্রকার মাল্টিপ্লাগ ও ক্যালকুলেটর                                                  | 35,000   |
| বিভিন্ন প্রকার ছকেট, হোল্ডার, কেচিং প্রভৃতি                                               | 22,000   |
| বিভিন্ন প্রকার ফ্যান, স্পিকার                                                             | 27,500   |
| বিভিন্ন প্রকার ক্যাবল                                                                     | 22,000   |
| বিভিন্ন প্রকার টেলিভিশন সার্কিট                                                           | 15,000   |
| বিভিন্ন প্রকার মোবাইল ব্যাটারী, চার্জার, মেমরী,<br>কেচিং ও অন্যান্য মোবাইল পার্টস সামগ্রী | 28,500   |
| চার্জার লাইট, টর্চ, টেপ ও হিটার                                                           | 10,000   |
| Total Present Stock                                                                       | 1,85,000 |