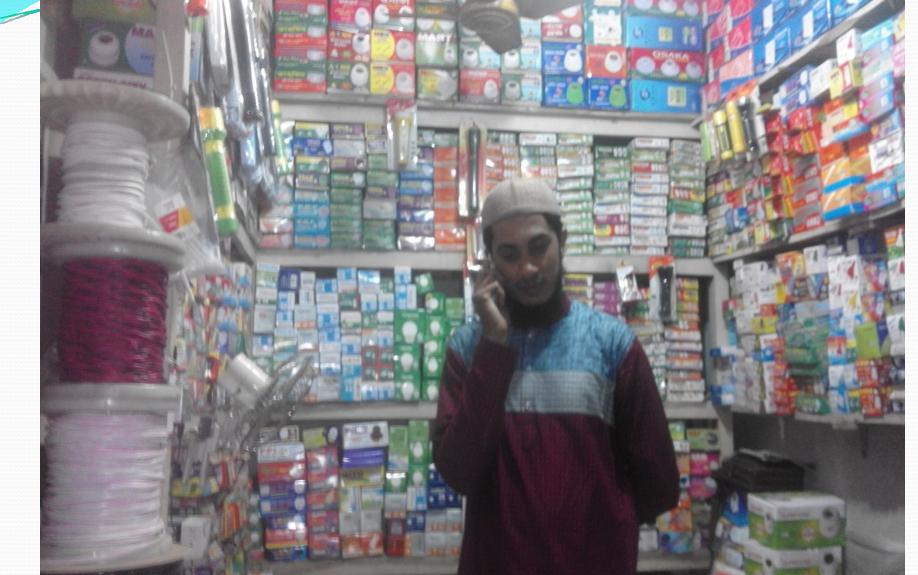

## PROPOSED BUSINESS Info.

| Business Name                                                                                           | : | M/S Jony Shoes & Electric                                                                               |
|---------------------------------------------------------------------------------------------------------|---|---------------------------------------------------------------------------------------------------------|
| Address/ Location                                                                                       | : | Faridpur Mosque Market, Sadar, Faridpur.                                                                |
| Total Investment in BDT                                                                                 | : | 425,000/-                                                                                               |
| Financing                                                                                               | : | Self BDT : 345,000 (from existing business) - 81%<br>Required Investment BDT : 80,000 (as equity) - 19% |
| Present salary/drawings from business (estimates)                                                       | : | BDT 10,000                                                                                              |
| Proposed Salary                                                                                         |   | BDT 10,000                                                                                              |
| Proposed Business % of<br>present gross profit margin<br>Estimated % of proposed gross<br>profit margin | : | 10%<br>10%                                                                                              |
| Agreed grace period                                                                                     | : | 2 months                                                                                                |

#### **Present Stock item**

| Product name                                                                              | Amount   |
|-------------------------------------------------------------------------------------------|----------|
| বিভিন্ন প্রকার এনার্জি বাল্ব ও বাল্ব                                                      | 25,000   |
| বিভিন্ন প্রকার মাল্টিপ্লাগ ও ক্যালকুলেটর                                                  | 35,000   |
| বিভিন্ন প্রকার ছকেট, হোল্ডার, কেচিং প্রভৃতি                                               | 22,000   |
| বিভিন্ন প্রকার ফ্যান, স্পিকার                                                             | 27,500   |
| বিভিন্ন প্রকার ক্যাবল                                                                     | 22,000   |
| বিভিন্ন প্রকার টেলিভিশন সার্কিট                                                           | 15,000   |
| বিভিন্ন প্রকার মোবাইল ব্যাটারী, চার্জার, মেমরী,<br>কেচিং ও অন্যান্য মোবাইল পার্টস সামগ্রী | 28,500   |
| চার্জার লাইট, টর্চ, টেপ ও হিটার                                                           | 10,000   |
| Total Present Stock                                                                       | 1,85,000 |