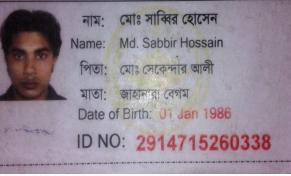

## BRIEF BIO OF THE PROPOSED NOBIN UDYOKTA

| Name                                                                                                                                                                            | : | Md. Sabbir Hossain                                                                                                                                                                                                             |
|---------------------------------------------------------------------------------------------------------------------------------------------------------------------------------|---|--------------------------------------------------------------------------------------------------------------------------------------------------------------------------------------------------------------------------------|
| Age                                                                                                                                                                             | : | 01/01/1986 (30 Years)                                                                                                                                                                                                          |
| Marital status                                                                                                                                                                  | : | Married                                                                                                                                                                                                                        |
| Children                                                                                                                                                                        |   | One son & one Daughter                                                                                                                                                                                                         |
| No. of siblings:                                                                                                                                                                | : | One brother and one sister                                                                                                                                                                                                     |
| Parent's and GB related Info<br>(i) Who is GB member<br>(ii) Mother's name<br>(iii) Father's name<br>(iv) GB member's info                                                      |   | Mother<br>Zahanara Begum<br>Md. Sekendar Ali<br>Member since: 04/09/2008<br>Branch: Goalcamot-Faridpur, Centre no.4/m, Group: 9,<br>Loanee No. 1562, First Ioan: Tk. 5,000,<br>Existing Ioan: Tk.80,000 Outstanding:Tk.48,320. |
| <i>Further Information:</i><br>(v) Who pays GB loan installment<br>(vi) Mobile lady<br>(vii) Grameen Education Loan<br>(viii) Any other loan like GCCN, GKF etc.<br>(ix) Others | : | N/U<br>N/A<br>N/A<br>N/A<br>N/A                                                                                                                                                                                                |
| Education, till to date                                                                                                                                                         | : | SSC                                                                                                                                                                                                                            |