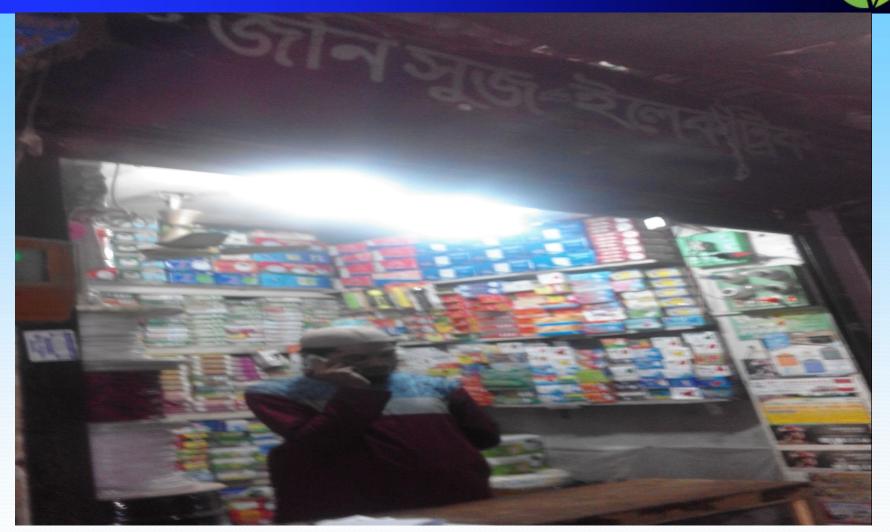

## PROPOSED BUSINESS Info.

| Business Name                                                                                           | : | M/S Jony Shoes & Electric                                                                               |
|---------------------------------------------------------------------------------------------------------|---|---------------------------------------------------------------------------------------------------------|
| Address/ Location                                                                                       | : | Faridpur Mosque Market, Sadar, Faridpur.                                                                |
| Total Investment in BDT                                                                                 | : | 425,000/-                                                                                               |
| Financing                                                                                               | : | Self BDT : 345,000 (from existing business) - 81%<br>Required Investment BDT : 80,000 (as equity) - 19% |
| Present salary/drawings from business (estimates)                                                       | : | BDT 10,000                                                                                              |
| Proposed Salary                                                                                         |   | BDT 10,000                                                                                              |
| Proposed Business % of<br>present gross profit margin<br>Estimated % of proposed gross<br>profit margin | : | 10%<br>10%                                                                                              |
| Agreed grace period                                                                                     | : | 2 months                                                                                                |

#### **Present Stock item**

| Product name                                                                              | Amount   |
|-------------------------------------------------------------------------------------------|----------|
| বিভিন্ন প্রকার এনার্জি বাল্ব ও বাল্ব                                                      | 25,000   |
| বিভিন্ন প্রকার মাল্টিপ্লাগ ও ক্যালকুলেটর                                                  | 35,000   |
| বিভিন্ন প্রকার ছকেট, হোল্ডার, কেচিং প্রভৃতি                                               | 22,000   |
| বিভিন্ন প্রকার ফ্যান, স্পিকার                                                             | 27,500   |
| বিভিন্ন প্রকার ক্যাবল                                                                     | 22,000   |
| বিভিন্ন প্রকার টেলিভিশন সার্কিট                                                           | 15,000   |
| বিভিন্ন প্রকার মোবাইল ব্যাটারী, চার্জার, মেমরী,<br>কেচিং ও অন্যান্য মোবাইল পার্টস সামগ্রী | 28,500   |
| চার্জার লাইট, টর্চ, টেপ ও হিটার                                                           | 10,000   |
| Total Present Stock                                                                       | 1,85,000 |