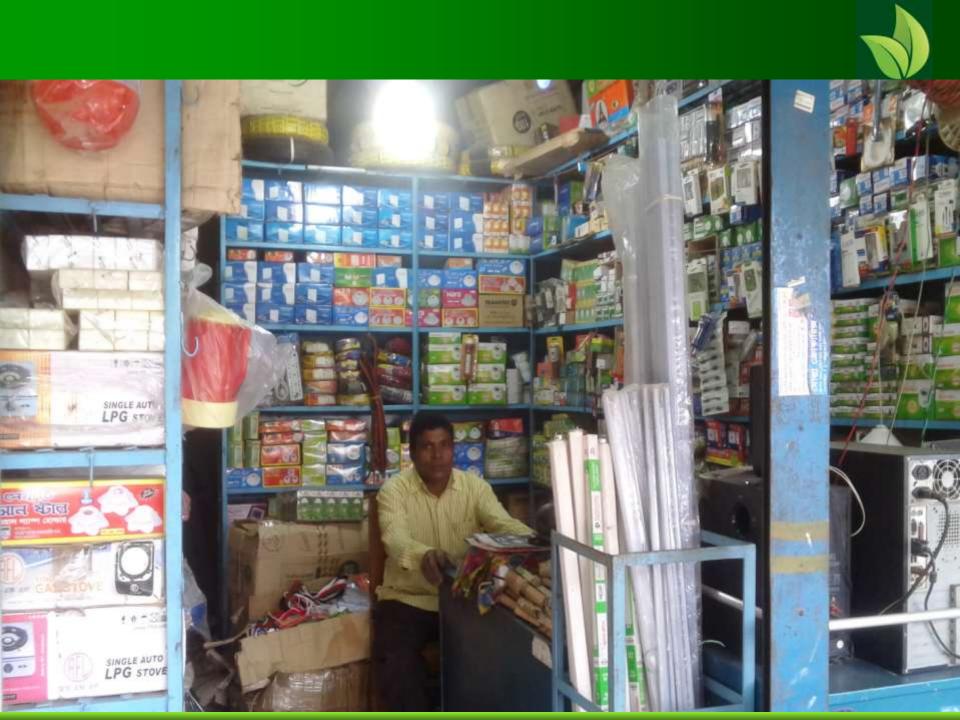

# Photographs

## PROPOSED BUSINESS Info.

| Business Name                                         | :  | M/S Saim Lighting House                                                                               |
|-------------------------------------------------------|----|-------------------------------------------------------------------------------------------------------|
| Address/ Location                                     | :  | Balar Bazar, Palong, Shariatpur.                                                                      |
| Total Investment in BDT                               | •• | 9,69,100/-                                                                                            |
| Financing                                             | :  | Self BDT: 8,89,100 (from existing business) - 92%<br>Required Investment BDT: 80,000 (as equity) - 8% |
| Present salary/drawings from business (estimates)     | :  | BDT 9,000                                                                                             |
| Proposed Salary                                       |    | BDT 10,000                                                                                            |
| i. Proposed Business % of present gross profit margin | :  | 15%                                                                                                   |
| ii. Estimated % of proposed gross profit margin       | :  | 15%                                                                                                   |
| iii. Agreed grace period                              | :  | 2 months                                                                                              |