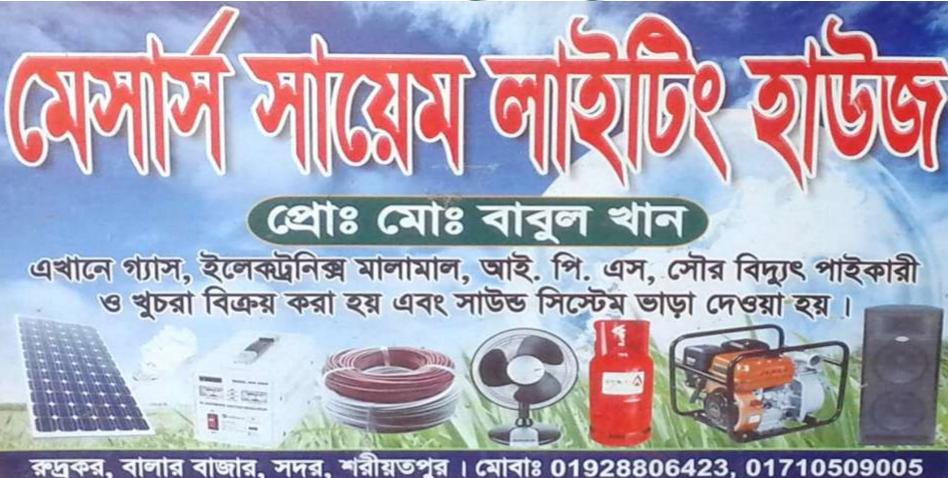

## M/S Saim Lighting House

রুদ্রকর, বালার বাজার, সদর, শরীয়তপুর। মোবাঃ 01928806423, 01710509005

Project by: Md. Mosharop Hossain Babu NU Identified by : Md. Sayedul Amin Shakib Verified By: Md. Moksed Ali

## PROPOSED BUSINESS Info.

| Business Name                                         | :  | M/S Saim Lighting House                                                                               |
|-------------------------------------------------------|----|-------------------------------------------------------------------------------------------------------|
| Address/ Location                                     | :  | Balar Bazar, Palong, Shariatpur.                                                                      |
| Total Investment in BDT                               | •• | 9,69,100/-                                                                                            |
| Financing                                             | :  | Self BDT: 8,89,100 (from existing business) - 92%<br>Required Investment BDT: 80,000 (as equity) - 8% |
| Present salary/drawings from business (estimates)     | :  | BDT 9,000                                                                                             |
| Proposed Salary                                       |    | BDT 10,000                                                                                            |
| i. Proposed Business % of present gross profit margin | :  | 15%                                                                                                   |
| ii. Estimated % of proposed gross profit margin       | :  | 15%                                                                                                   |
| iii. Agreed grace period                              | :  | 2 months                                                                                              |