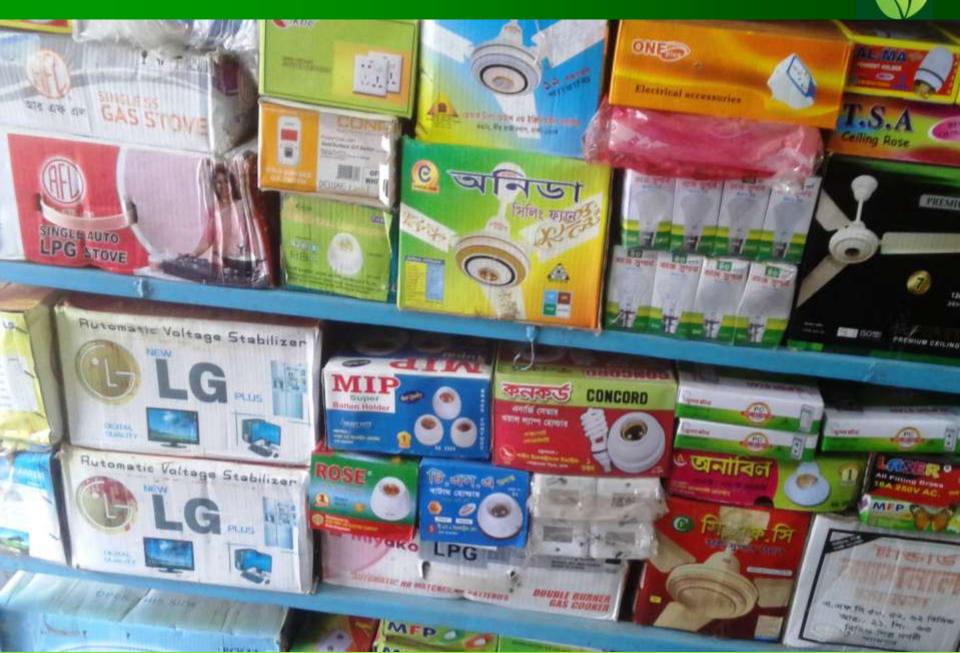

## PRESENT & PROPOSED INVESTMENT Breakdown

| Present Stock item           |          |  |  |  |  |
|------------------------------|----------|--|--|--|--|
| Product name                 | Amount   |  |  |  |  |
| Gas (2610*50pc)              | 1,30,500 |  |  |  |  |
| Stove (RFL) (16pc*1600)      | 25,600   |  |  |  |  |
| Fun                          | 70,000   |  |  |  |  |
| Cable (BRB)                  | 2,00,000 |  |  |  |  |
| Electronics fittings         | 80,000   |  |  |  |  |
| Light (LED+ Energy+ CFL)     | 70,000   |  |  |  |  |
| Building fittings            | 40,000   |  |  |  |  |
| Capacitor+ Regulator         | 30,000   |  |  |  |  |
| Mini IPS (10pc*2300)         | 23,000   |  |  |  |  |
| Others Item                  | 50,000   |  |  |  |  |
| Total Present Stock 7,19,100 |          |  |  |  |  |

| Proposed stock item  |        |  |
|----------------------|--------|--|
| Product Name Amount  |        |  |
| Gas refill           | 80,000 |  |
| Total Proposed Stock | 80,000 |  |