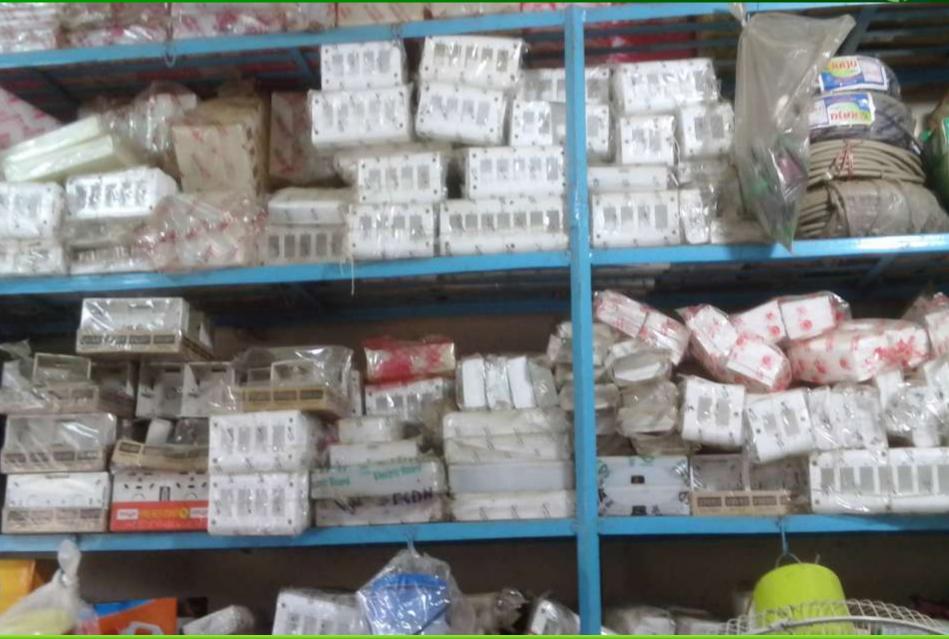

## PRESENT & PROPOSED INVESTMENT Breakdown

| Present Stock item           |          |  |  |  |  |
|------------------------------|----------|--|--|--|--|
| Product name                 | Amount   |  |  |  |  |
| Gas (2610*50pc)              | 1,30,500 |  |  |  |  |
| Stove (RFL) (16pc*1600)      | 25,600   |  |  |  |  |
| Fun                          | 70,000   |  |  |  |  |
| Cable (BRB)                  | 2,00,000 |  |  |  |  |
| Electronics fittings         | 80,000   |  |  |  |  |
| Light (LED+ Energy+ CFL)     | 70,000   |  |  |  |  |
| Building fittings            | 40,000   |  |  |  |  |
| Capacitor+ Regulator         | 30,000   |  |  |  |  |
| Mini IPS (10pc*2300)         | 23,000   |  |  |  |  |
| Others Item                  | 50,000   |  |  |  |  |
| Total Present Stock 7,19,100 |          |  |  |  |  |

| Proposed stock item  |        |  |
|----------------------|--------|--|
| Product Name Amount  |        |  |
| Gas refill           | 80,000 |  |
| Total Proposed Stock | 80,000 |  |