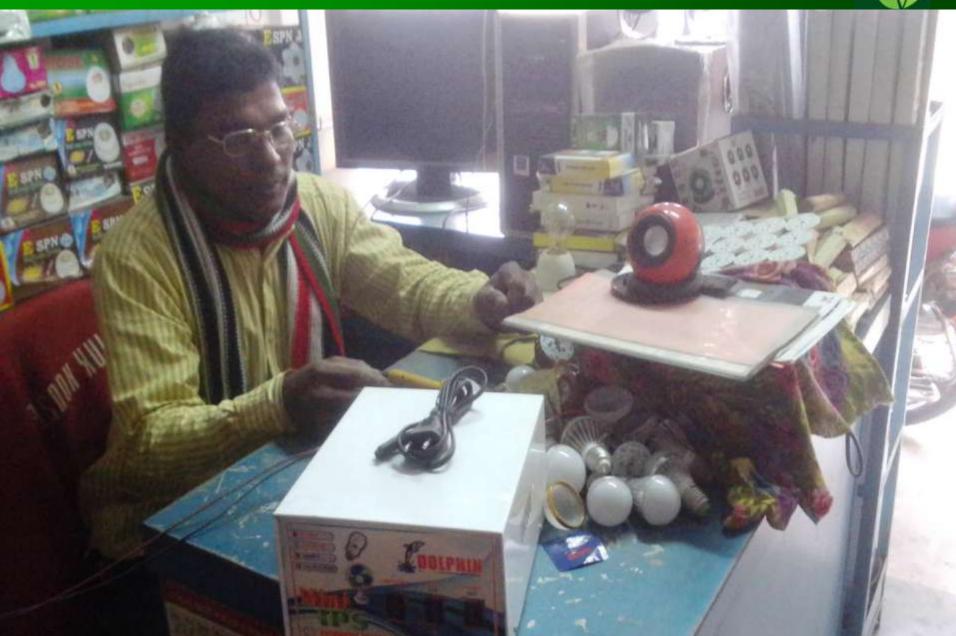

# Photographs

## PROPOSED BUSINESS Info.

| Business Name                                         | :  | M/S Saim Lighting House                                                                               |
|-------------------------------------------------------|----|-------------------------------------------------------------------------------------------------------|
| Address/ Location                                     | :  | Balar Bazar, Palong, Shariatpur.                                                                      |
| Total Investment in BDT                               | •• | 9,69,100/-                                                                                            |
| Financing                                             | :  | Self BDT: 8,89,100 (from existing business) - 92%<br>Required Investment BDT: 80,000 (as equity) - 8% |
| Present salary/drawings from business (estimates)     | :  | BDT 9,000                                                                                             |
| Proposed Salary                                       |    | BDT 10,000                                                                                            |
| i. Proposed Business % of present gross profit margin | :  | 15%                                                                                                   |
| ii. Estimated % of proposed gross profit margin       | :  | 15%                                                                                                   |
| iii. Agreed grace period                              | :  | 2 months                                                                                              |