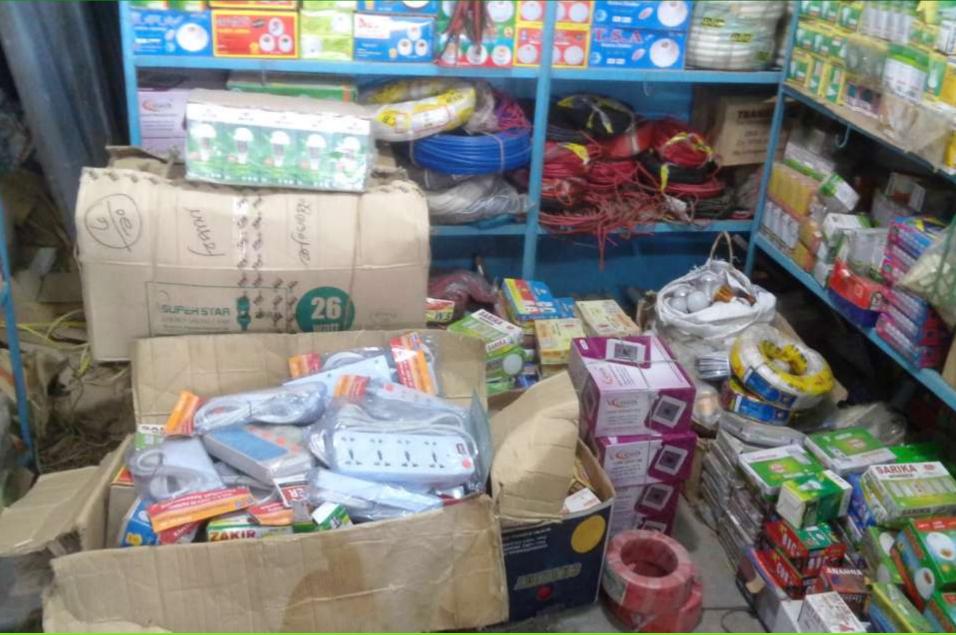

## PRESENT & PROPOSED INVESTMENT Breakdown

| Present Stock item           |          |  |  |  |  |
|------------------------------|----------|--|--|--|--|
| Product name                 | Amount   |  |  |  |  |
| Gas (2610*50pc)              | 1,30,500 |  |  |  |  |
| Stove (RFL) (16pc*1600)      | 25,600   |  |  |  |  |
| Fun                          | 70,000   |  |  |  |  |
| Cable (BRB)                  | 2,00,000 |  |  |  |  |
| Electronics fittings         | 80,000   |  |  |  |  |
| Light (LED+ Energy+ CFL)     | 70,000   |  |  |  |  |
| Building fittings            | 40,000   |  |  |  |  |
| Capacitor+ Regulator         | 30,000   |  |  |  |  |
| Mini IPS (10pc*2300)         | 23,000   |  |  |  |  |
| Others Item                  | 50,000   |  |  |  |  |
| Total Present Stock 7,19,100 |          |  |  |  |  |

| Proposed stock item  |        |  |
|----------------------|--------|--|
| Product Name Amount  |        |  |
| Gas refill           | 80,000 |  |
| Total Proposed Stock | 80,000 |  |