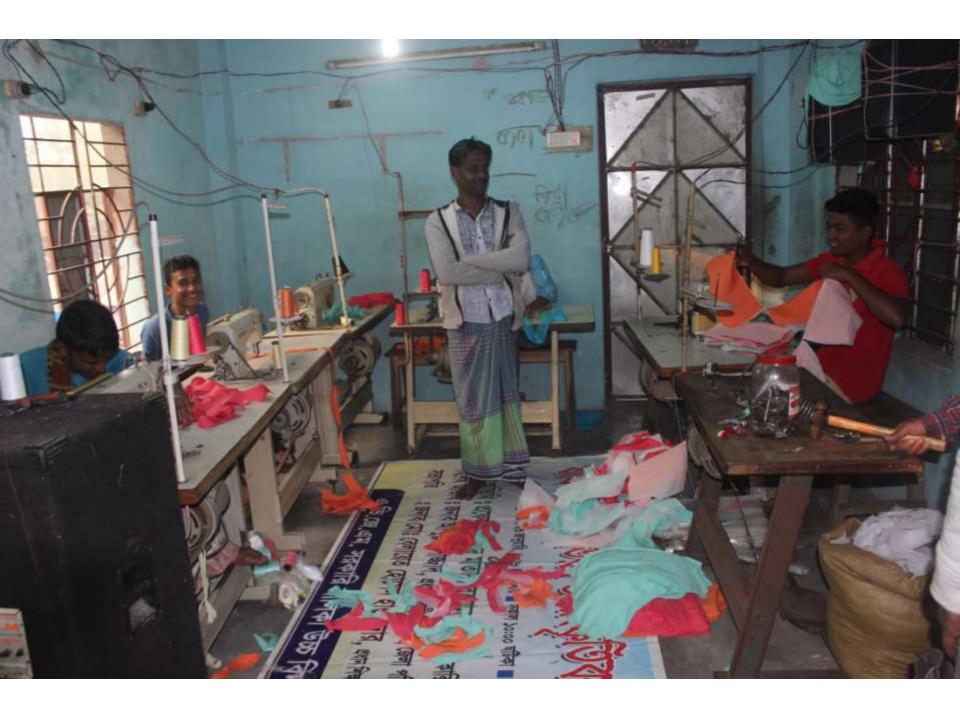

# Pictures

| Proposed Nobin Udyokta Business Info              |   |                                                                                                                                                                                                                                                                                                                                                                                       |  |  |
|---------------------------------------------------|---|---------------------------------------------------------------------------------------------------------------------------------------------------------------------------------------------------------------------------------------------------------------------------------------------------------------------------------------------------------------------------------------|--|--|
| Business Name                                     | : | AL MODINA GARMENTS                                                                                                                                                                                                                                                                                                                                                                    |  |  |
| Location                                          | : | Dewan Bazaar, Ponchosar, Munshigonj                                                                                                                                                                                                                                                                                                                                                   |  |  |
| Total Investment in BDT                           | : | BDT 390,000/-                                                                                                                                                                                                                                                                                                                                                                         |  |  |
| Financing                                         | : | Self BDT 310,000/- (from existing business) 79%                                                                                                                                                                                                                                                                                                                                       |  |  |
|                                                   |   | Required Investment BDT 80,000/- (as equity) 21%                                                                                                                                                                                                                                                                                                                                      |  |  |
| Present salary/drawings from business (estimates) | : | BDT 5,000                                                                                                                                                                                                                                                                                                                                                                             |  |  |
| Proposed Salary                                   | : | BDT 5,000                                                                                                                                                                                                                                                                                                                                                                             |  |  |
| Size of shop                                      | : | 24 ft x 12 ft= 288 square ft                                                                                                                                                                                                                                                                                                                                                          |  |  |
| Implementation                                    | • | <ul> <li>The business is planned to be scaled up by investment in existing goods like; Cloths item etc.</li> <li>Average 40% gain on sales.</li> <li>The business is operating by entrepreneur. Existing 4 employee.</li> <li>3 will be appointed.</li> <li>The shop is rented.</li> <li>Collects goods from Dhaka, Narayangonj.</li> <li>Agreed grace period is 3 months.</li> </ul> |  |  |