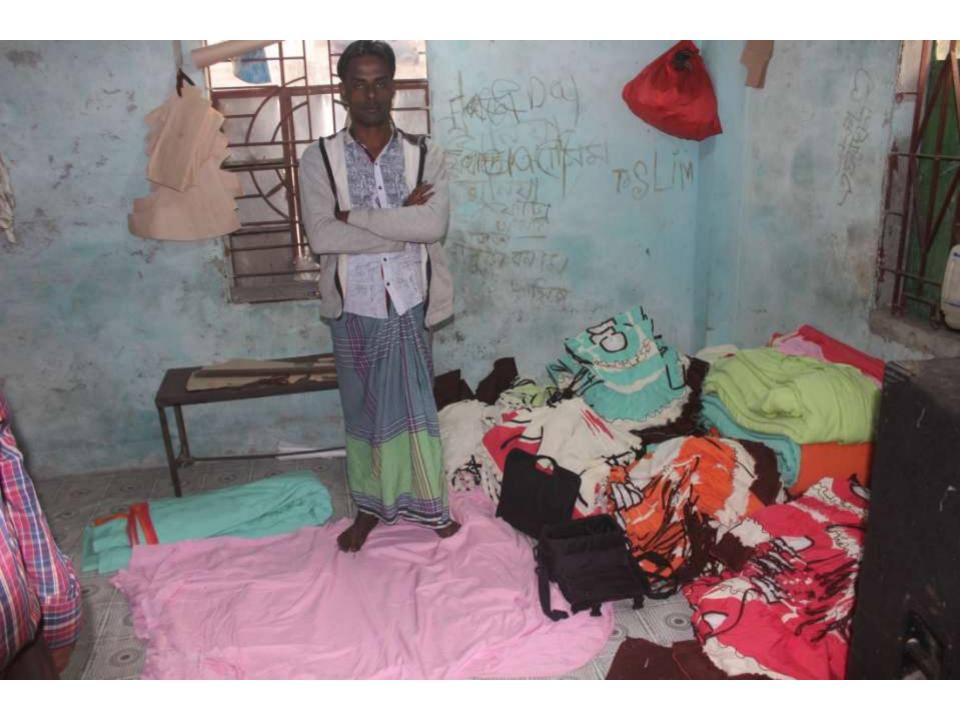

# Pictures

| Proposed Nobin Udyokta Business Info              |   |                                                                                                                                                                                                                                                                                                                                                                                       |  |  |
|---------------------------------------------------|---|---------------------------------------------------------------------------------------------------------------------------------------------------------------------------------------------------------------------------------------------------------------------------------------------------------------------------------------------------------------------------------------|--|--|
| Business Name                                     | : | AL MODINA GARMENTS                                                                                                                                                                                                                                                                                                                                                                    |  |  |
| Location                                          | : | Dewan Bazaar, Ponchosar, Munshigonj                                                                                                                                                                                                                                                                                                                                                   |  |  |
| Total Investment in BDT                           | : | BDT 390,000/-                                                                                                                                                                                                                                                                                                                                                                         |  |  |
| Financing                                         | : | Self BDT 310,000/- (from existing business) 79%                                                                                                                                                                                                                                                                                                                                       |  |  |
|                                                   |   | Required Investment BDT 80,000/- (as equity) 21%                                                                                                                                                                                                                                                                                                                                      |  |  |
| Present salary/drawings from business (estimates) | : | BDT 5,000                                                                                                                                                                                                                                                                                                                                                                             |  |  |
| Proposed Salary                                   | : | BDT 5,000                                                                                                                                                                                                                                                                                                                                                                             |  |  |
| Size of shop                                      | : | 24 ft x 12 ft= 288 square ft                                                                                                                                                                                                                                                                                                                                                          |  |  |
| Implementation                                    | • | <ul> <li>The business is planned to be scaled up by investment in existing goods like; Cloths item etc.</li> <li>Average 40% gain on sales.</li> <li>The business is operating by entrepreneur. Existing 4 employee.</li> <li>3 will be appointed.</li> <li>The shop is rented.</li> <li>Collects goods from Dhaka, Narayangonj.</li> <li>Agreed grace period is 3 months.</li> </ul> |  |  |