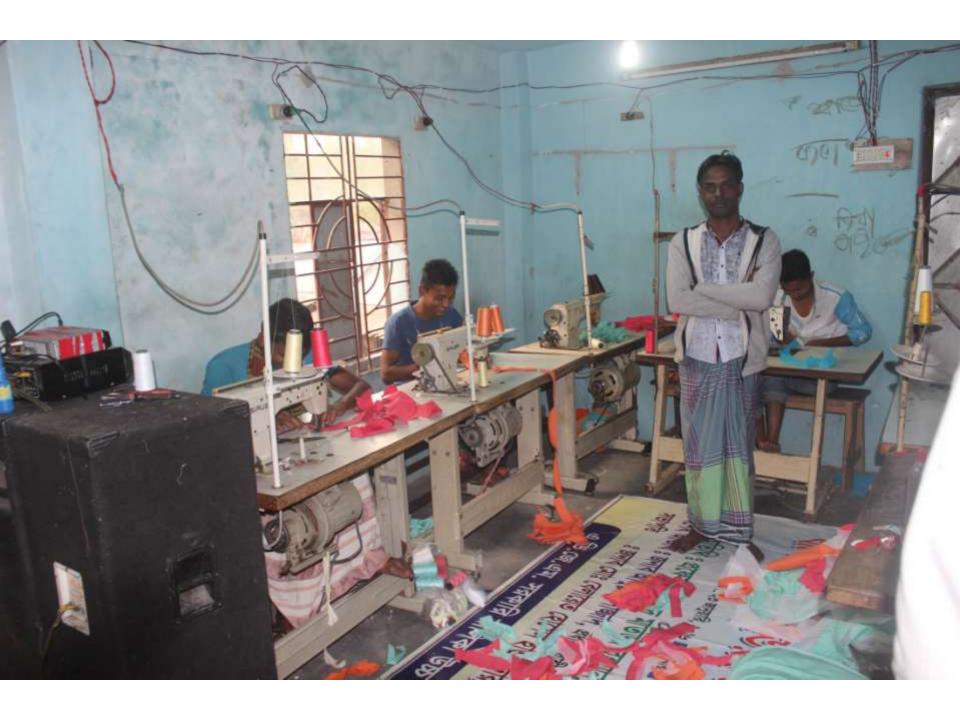

# Pictures

| Proposed Nobin Udyokta Business Info              |   |                                                                                                                                                                                                                                                                                                                                                                                       |  |  |
|---------------------------------------------------|---|---------------------------------------------------------------------------------------------------------------------------------------------------------------------------------------------------------------------------------------------------------------------------------------------------------------------------------------------------------------------------------------|--|--|
| Business Name                                     | : | AL MODINA GARMENTS                                                                                                                                                                                                                                                                                                                                                                    |  |  |
| Location                                          | : | Dewan Bazaar, Ponchosar, Munshigonj                                                                                                                                                                                                                                                                                                                                                   |  |  |
| Total Investment in BDT                           | : | BDT 390,000/-                                                                                                                                                                                                                                                                                                                                                                         |  |  |
| Financing                                         | : | Self BDT 310,000/- (from existing business) 79%                                                                                                                                                                                                                                                                                                                                       |  |  |
|                                                   |   | Required Investment BDT 80,000/- (as equity) 21%                                                                                                                                                                                                                                                                                                                                      |  |  |
| Present salary/drawings from business (estimates) | : | BDT 5,000                                                                                                                                                                                                                                                                                                                                                                             |  |  |
| Proposed Salary                                   | : | BDT 5,000                                                                                                                                                                                                                                                                                                                                                                             |  |  |
| Size of shop                                      | : | 24 ft x 12 ft= 288 square ft                                                                                                                                                                                                                                                                                                                                                          |  |  |
| Implementation                                    | • | <ul> <li>The business is planned to be scaled up by investment in existing goods like; Cloths item etc.</li> <li>Average 40% gain on sales.</li> <li>The business is operating by entrepreneur. Existing 4 employee.</li> <li>3 will be appointed.</li> <li>The shop is rented.</li> <li>Collects goods from Dhaka, Narayangonj.</li> <li>Agreed grace period is 3 months.</li> </ul> |  |  |