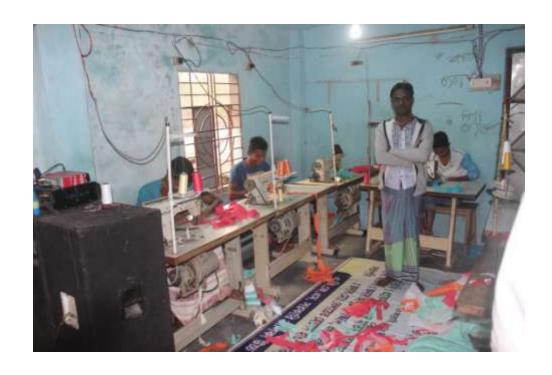

# Pictures

| Proposed Nobin Udyokta Business Info              |   |                                                                                                                                                                                                                                                                                                                                                                                       |  |  |
|---------------------------------------------------|---|---------------------------------------------------------------------------------------------------------------------------------------------------------------------------------------------------------------------------------------------------------------------------------------------------------------------------------------------------------------------------------------|--|--|
| Business Name                                     | : | AL MODINA GARMENTS                                                                                                                                                                                                                                                                                                                                                                    |  |  |
| Location                                          | : | Dewan Bazaar, Ponchosar, Munshigonj                                                                                                                                                                                                                                                                                                                                                   |  |  |
| Total Investment in BDT                           | : | BDT 390,000/-                                                                                                                                                                                                                                                                                                                                                                         |  |  |
| Financing                                         | : | Self BDT 310,000/- (from existing business) 79%                                                                                                                                                                                                                                                                                                                                       |  |  |
|                                                   |   | Required Investment BDT 80,000/- (as equity) 21%                                                                                                                                                                                                                                                                                                                                      |  |  |
| Present salary/drawings from business (estimates) | : | BDT 5,000                                                                                                                                                                                                                                                                                                                                                                             |  |  |
| Proposed Salary                                   | : | BDT 5,000                                                                                                                                                                                                                                                                                                                                                                             |  |  |
| Size of shop                                      | : | 24 ft x 12 ft= 288 square ft                                                                                                                                                                                                                                                                                                                                                          |  |  |
| Implementation                                    | • | <ul> <li>The business is planned to be scaled up by investment in existing goods like; Cloths item etc.</li> <li>Average 40% gain on sales.</li> <li>The business is operating by entrepreneur. Existing 4 employee.</li> <li>3 will be appointed.</li> <li>The shop is rented.</li> <li>Collects goods from Dhaka, Narayangonj.</li> <li>Agreed grace period is 3 months.</li> </ul> |  |  |