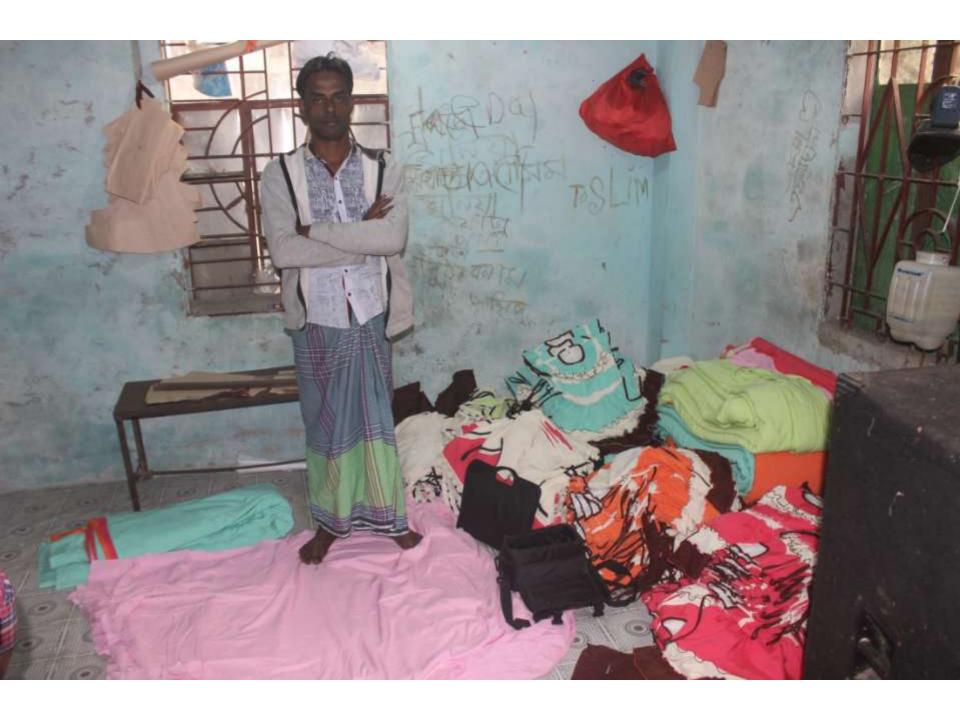

# Pictures

| Proposed Nobin Udyokta Business Info              |   |                                                                                                                                                                                                                                                                                                                                                                                       |  |  |
|---------------------------------------------------|---|---------------------------------------------------------------------------------------------------------------------------------------------------------------------------------------------------------------------------------------------------------------------------------------------------------------------------------------------------------------------------------------|--|--|
| Business Name                                     | : | AL MODINA GARMENTS                                                                                                                                                                                                                                                                                                                                                                    |  |  |
| Location                                          | : | Dewan Bazaar, Ponchosar, Munshigonj                                                                                                                                                                                                                                                                                                                                                   |  |  |
| Total Investment in BDT                           | : | BDT 390,000/-                                                                                                                                                                                                                                                                                                                                                                         |  |  |
| Financing                                         | : | Self BDT 310,000/- (from existing business) 79%                                                                                                                                                                                                                                                                                                                                       |  |  |
|                                                   |   | Required Investment BDT 80,000/- (as equity) 21%                                                                                                                                                                                                                                                                                                                                      |  |  |
| Present salary/drawings from business (estimates) | : | BDT 5,000                                                                                                                                                                                                                                                                                                                                                                             |  |  |
| Proposed Salary                                   | : | BDT 5,000                                                                                                                                                                                                                                                                                                                                                                             |  |  |
| Size of shop                                      | : | 24 ft x 12 ft= 288 square ft                                                                                                                                                                                                                                                                                                                                                          |  |  |
| Implementation                                    | • | <ul> <li>The business is planned to be scaled up by investment in existing goods like; Cloths item etc.</li> <li>Average 40% gain on sales.</li> <li>The business is operating by entrepreneur. Existing 4 employee.</li> <li>3 will be appointed.</li> <li>The shop is rented.</li> <li>Collects goods from Dhaka, Narayangonj.</li> <li>Agreed grace period is 3 months.</li> </ul> |  |  |