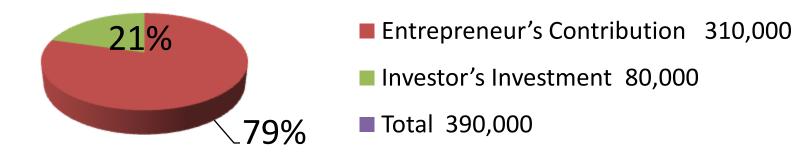

| Investment Breakdown |      |       |         |          |       |        |          |
|----------------------|------|-------|---------|----------|-------|--------|----------|
| Existing             |      |       |         | Proposed |       |        |          |
| Particulars          | Qty. | Unit  | Amoun   | Qty.     | Unit  | Amount | Proposed |
|                      |      | Price | t (BDT) |          | Price | (BDT)  | Total    |
| Soft Net             | 1000 | 150   | 150,000 | 0        | 0     | 0      | 150,000  |
| Digital              | 500  | 180   | 90,000  | 389      | 180   | 70,020 | 160,020  |
| China Net            | 400  | 120   | 48,000  | 0        | 0     | 0      | 48,000   |
| Astor                | 2000 | 10    | 20,000  | 998      | 10    | 9,980  | 29,980   |
| Others               | 100  | 20    | 2,000   | 0        | 0     | 0      | 2,000    |
| Total                | 4000 |       | 310,000 | 1,387    |       | 80,000 | 390,000  |