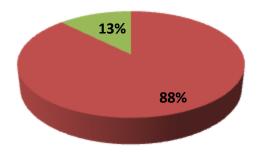

| Proposed Nobin Udyokta Business Info                    |   |                                                                                                                                                                                                                                                                                                                                                                                                                                                       |  |  |  |
|---------------------------------------------------------|---|-------------------------------------------------------------------------------------------------------------------------------------------------------------------------------------------------------------------------------------------------------------------------------------------------------------------------------------------------------------------------------------------------------------------------------------------------------|--|--|--|
| Business Name                                           | : | HOSEN TAILORS & CLOTH STORE                                                                                                                                                                                                                                                                                                                                                                                                                           |  |  |  |
| Location                                                | : | Chowdhury Bari Mor, Dingavanga, Along with BISIC. Munsiganj                                                                                                                                                                                                                                                                                                                                                                                           |  |  |  |
| Total Investment in BDT                                 | : | BDT 480000/-                                                                                                                                                                                                                                                                                                                                                                                                                                          |  |  |  |
| Financing                                               | : | Self BDT 420000/- (from existing business) 88%<br>Required Investment BDT 60000/- (as equity) 13%                                                                                                                                                                                                                                                                                                                                                     |  |  |  |
| Present salary/drawings<br>from business<br>(estimates) | : | BDT 5,000                                                                                                                                                                                                                                                                                                                                                                                                                                             |  |  |  |
| Proposed Salary                                         | : | BDT 5,000                                                                                                                                                                                                                                                                                                                                                                                                                                             |  |  |  |
| Size of shop                                            | : | 12 ft x 12 ft= 144 sqft                                                                                                                                                                                                                                                                                                                                                                                                                               |  |  |  |
| Implementation                                          | : | <ul> <li>The business is planned to be scaled up by investment in existing goods like Pant piece, Shirt piece, Long cloth, Ganji etc.</li> <li>Average 25% gain on sales.</li> <li>The business is operating by entrepreneur. Existing no employee.</li> <li>One will be appointed after receiving equity money.</li> <li>The shop is rented</li> <li>Collects goods from Islampur, Narayanganj.</li> <li>Agreed grace period is 3 months.</li> </ul> |  |  |  |