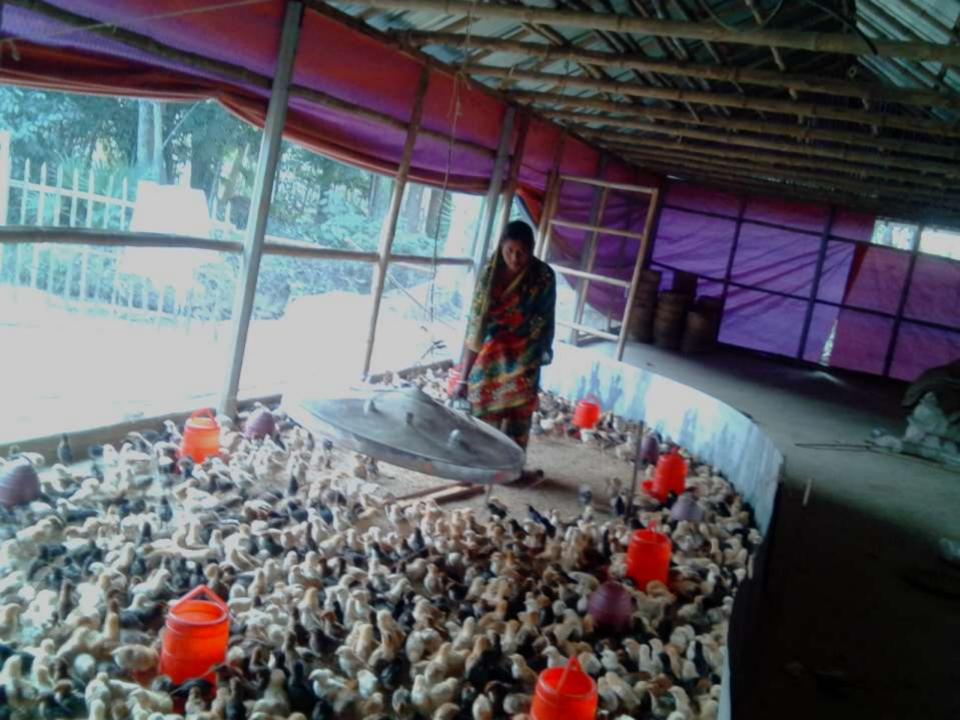

# Pictures

| Proposed Nobin Udyokta Business Info              |   |                                                                                                                                                                                                                                                                                                                                    |  |  |  |
|---------------------------------------------------|---|------------------------------------------------------------------------------------------------------------------------------------------------------------------------------------------------------------------------------------------------------------------------------------------------------------------------------------|--|--|--|
| Business Name                                     | : | VAI BON POULTRY FARM                                                                                                                                                                                                                                                                                                               |  |  |  |
| Location                                          | : | Bagmara ,Sherpur.                                                                                                                                                                                                                                                                                                                  |  |  |  |
| Total Investment in BDT                           | : | BDT 286,000/-                                                                                                                                                                                                                                                                                                                      |  |  |  |
| Financing                                         | : | Self BDT 206,000/-(from existing business) 72% Required Investment BDT 80,000/-(as equity) 28%                                                                                                                                                                                                                                     |  |  |  |
| Present salary/drawings from business (estimates) | : | BDT 5,000/-                                                                                                                                                                                                                                                                                                                        |  |  |  |
| Proposed Salary                                   | : | BDT 5,000/-                                                                                                                                                                                                                                                                                                                        |  |  |  |
| Size of shop                                      | : | 60 ft x 24 ft=1440 square ft                                                                                                                                                                                                                                                                                                       |  |  |  |
| Implementation                                    | : | <ul> <li>The business is planned to be scaled up by investment in existing goods like. Sonali murgi Bacca.</li> <li>The business is operating by entrepreneur. Existing no employee.</li> <li>One will be appointed in the future.</li> <li>Collects goods from Sherpu, Bogra</li> <li>Agreed grace period is 3 months.</li> </ul> |  |  |  |