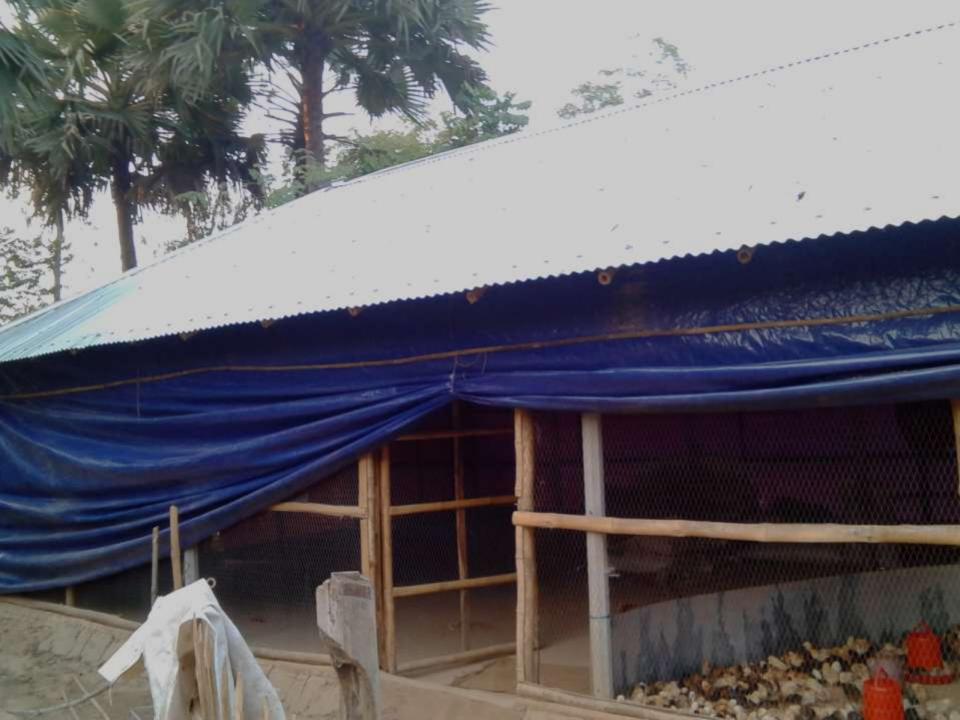

| Proposed Nobin Udyokta Business Info              |   |                                                                                                                                                                                                                                                                                                                                    |  |  |  |
|---------------------------------------------------|---|------------------------------------------------------------------------------------------------------------------------------------------------------------------------------------------------------------------------------------------------------------------------------------------------------------------------------------|--|--|--|
| Business Name                                     | : | VAI BON POULTRY FARM                                                                                                                                                                                                                                                                                                               |  |  |  |
| Location                                          | : | Bagmara ,Sherpur.                                                                                                                                                                                                                                                                                                                  |  |  |  |
| Total Investment in BDT                           | : | BDT 286,000/-                                                                                                                                                                                                                                                                                                                      |  |  |  |
| Financing                                         | : | Self BDT 206,000/-(from existing business) 72% Required Investment BDT 80,000/-(as equity) 28%                                                                                                                                                                                                                                     |  |  |  |
| Present salary/drawings from business (estimates) | : | BDT 5,000/-                                                                                                                                                                                                                                                                                                                        |  |  |  |
| Proposed Salary                                   | : | BDT 5,000/-                                                                                                                                                                                                                                                                                                                        |  |  |  |
| Size of shop                                      | : | 60 ft x 24 ft=1440 square ft                                                                                                                                                                                                                                                                                                       |  |  |  |
| Implementation                                    | : | <ul> <li>The business is planned to be scaled up by investment in existing goods like. Sonali murgi Bacca.</li> <li>The business is operating by entrepreneur. Existing no employee.</li> <li>One will be appointed in the future.</li> <li>Collects goods from Sherpu, Bogra</li> <li>Agreed grace period is 3 months.</li> </ul> |  |  |  |