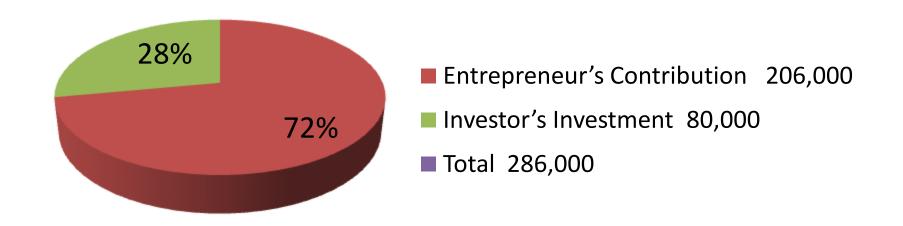

| Investment    | <b>Broa</b> | 4  | OWD  |
|---------------|-------------|----|------|
| IIIvezuileiit | DIEd        | KU | OWII |

|                       | ng   | Proposed          |         |      |       |        |          |
|-----------------------|------|-------------------|---------|------|-------|--------|----------|
| Particulars Qty. Unit |      | <b>Unit Price</b> | Amount  | Qty  | Unit  | Amount | Proposed |
|                       |      |                   | (BDT)   |      | Price | (BDT)  | Total    |
| Sonali murgi          | 2200 | 32                | 70,000  | 2200 | 36    | 80,000 | 150,000  |
| Васса                 |      |                   |         |      |       |        |          |
| Feed & Medican        |      |                   | 27,000  |      |       |        | 27,000   |
| Shad& Others          |      |                   | 109,000 |      |       |        | 109,000  |
| Total                 | 2200 |                   | 206,000 | 2200 |       | 80,000 | 286,000  |