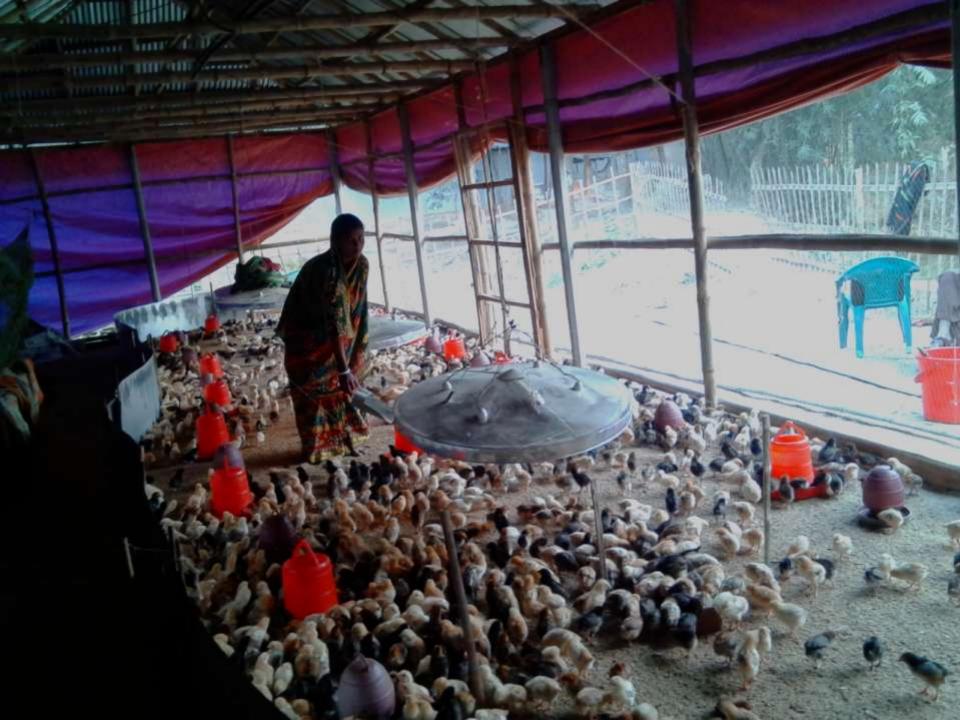

# Pictures

| Proposed Nobin Udyokta Business Info              |   |                                                                                                                                                                                                                                                                                                                                    |  |  |  |
|---------------------------------------------------|---|------------------------------------------------------------------------------------------------------------------------------------------------------------------------------------------------------------------------------------------------------------------------------------------------------------------------------------|--|--|--|
| Business Name                                     | : | VAI BON POULTRY FARM                                                                                                                                                                                                                                                                                                               |  |  |  |
| Location                                          | : | Bagmara ,Sherpur.                                                                                                                                                                                                                                                                                                                  |  |  |  |
| Total Investment in BDT                           | : | BDT 286,000/-                                                                                                                                                                                                                                                                                                                      |  |  |  |
| Financing                                         | : | Self BDT 206,000/-(from existing business) 72% Required Investment BDT 80,000/-(as equity) 28%                                                                                                                                                                                                                                     |  |  |  |
| Present salary/drawings from business (estimates) | : | BDT 5,000/-                                                                                                                                                                                                                                                                                                                        |  |  |  |
| Proposed Salary                                   | : | BDT 5,000/-                                                                                                                                                                                                                                                                                                                        |  |  |  |
| Size of shop                                      | : | 60 ft x 24 ft=1440 square ft                                                                                                                                                                                                                                                                                                       |  |  |  |
| Implementation                                    | : | <ul> <li>The business is planned to be scaled up by investment in existing goods like. Sonali murgi Bacca.</li> <li>The business is operating by entrepreneur. Existing no employee.</li> <li>One will be appointed in the future.</li> <li>Collects goods from Sherpu, Bogra</li> <li>Agreed grace period is 3 months.</li> </ul> |  |  |  |