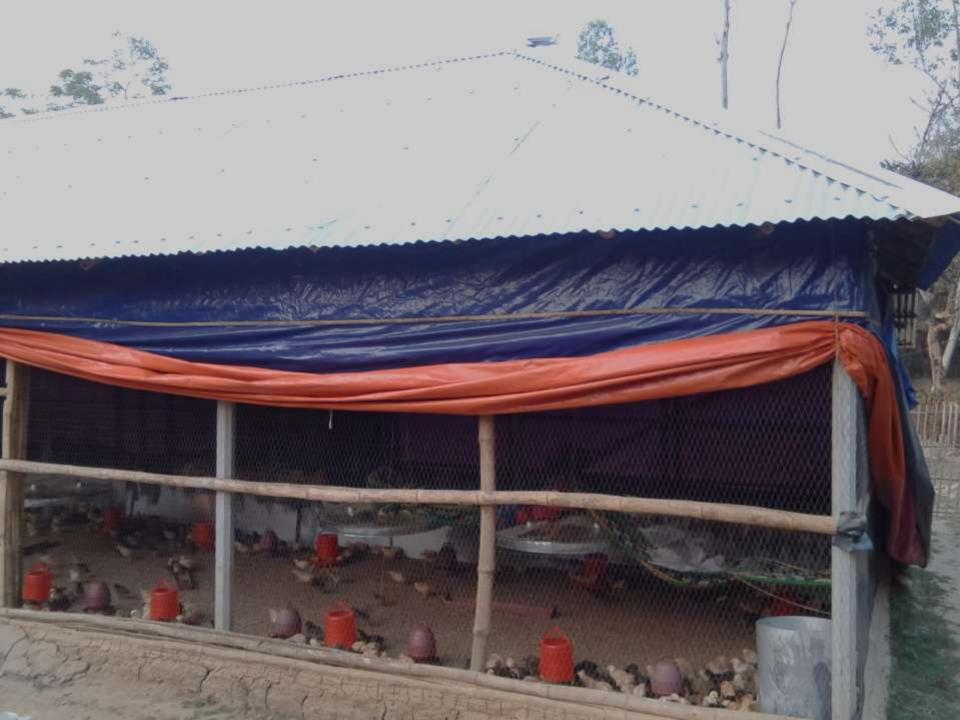

| Proposed Nobin Udyokta Business Info              |   |                                                                                                                                                                                                                                                                                                                                    |  |  |  |
|---------------------------------------------------|---|------------------------------------------------------------------------------------------------------------------------------------------------------------------------------------------------------------------------------------------------------------------------------------------------------------------------------------|--|--|--|
| Business Name                                     | : | VAI BON POULTRY FARM                                                                                                                                                                                                                                                                                                               |  |  |  |
| Location                                          | : | Bagmara ,Sherpur.                                                                                                                                                                                                                                                                                                                  |  |  |  |
| Total Investment in BDT                           | : | BDT 286,000/-                                                                                                                                                                                                                                                                                                                      |  |  |  |
| Financing                                         | : | Self BDT 206,000/-(from existing business) 72% Required Investment BDT 80,000/-(as equity) 28%                                                                                                                                                                                                                                     |  |  |  |
| Present salary/drawings from business (estimates) | : | BDT 5,000/-                                                                                                                                                                                                                                                                                                                        |  |  |  |
| Proposed Salary                                   | : | BDT 5,000/-                                                                                                                                                                                                                                                                                                                        |  |  |  |
| Size of shop                                      | : | 60 ft x 24 ft=1440 square ft                                                                                                                                                                                                                                                                                                       |  |  |  |
| Implementation                                    | : | <ul> <li>The business is planned to be scaled up by investment in existing goods like. Sonali murgi Bacca.</li> <li>The business is operating by entrepreneur. Existing no employee.</li> <li>One will be appointed in the future.</li> <li>Collects goods from Sherpu, Bogra</li> <li>Agreed grace period is 3 months.</li> </ul> |  |  |  |