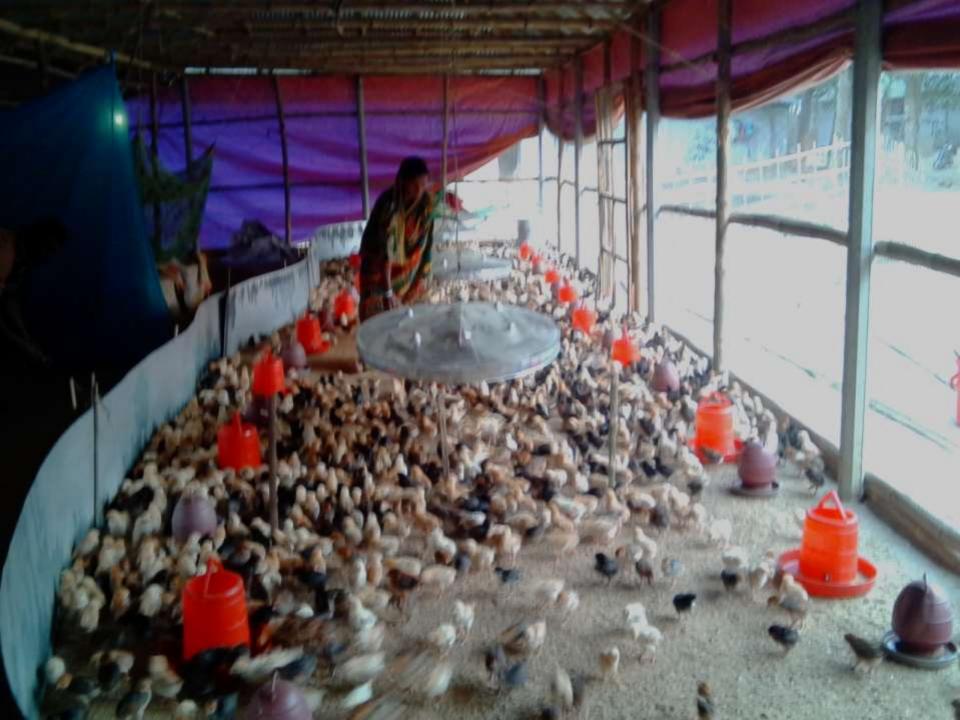

# Pictures

| Proposed Nobin Udyokta Business Info              |   |                                                                                                                                                                                                                                                                                                                                    |  |  |  |
|---------------------------------------------------|---|------------------------------------------------------------------------------------------------------------------------------------------------------------------------------------------------------------------------------------------------------------------------------------------------------------------------------------|--|--|--|
| Business Name                                     | : | VAI BON POULTRY FARM                                                                                                                                                                                                                                                                                                               |  |  |  |
| Location                                          | : | Bagmara ,Sherpur.                                                                                                                                                                                                                                                                                                                  |  |  |  |
| Total Investment in BDT                           | : | BDT 286,000/-                                                                                                                                                                                                                                                                                                                      |  |  |  |
| Financing                                         | : | Self BDT 206,000/-(from existing business) 72% Required Investment BDT 80,000/-(as equity) 28%                                                                                                                                                                                                                                     |  |  |  |
| Present salary/drawings from business (estimates) | : | BDT 5,000/-                                                                                                                                                                                                                                                                                                                        |  |  |  |
| Proposed Salary                                   | : | BDT 5,000/-                                                                                                                                                                                                                                                                                                                        |  |  |  |
| Size of shop                                      | : | 60 ft x 24 ft=1440 square ft                                                                                                                                                                                                                                                                                                       |  |  |  |
| Implementation                                    | : | <ul> <li>The business is planned to be scaled up by investment in existing goods like. Sonali murgi Bacca.</li> <li>The business is operating by entrepreneur. Existing no employee.</li> <li>One will be appointed in the future.</li> <li>Collects goods from Sherpu, Bogra</li> <li>Agreed grace period is 3 months.</li> </ul> |  |  |  |