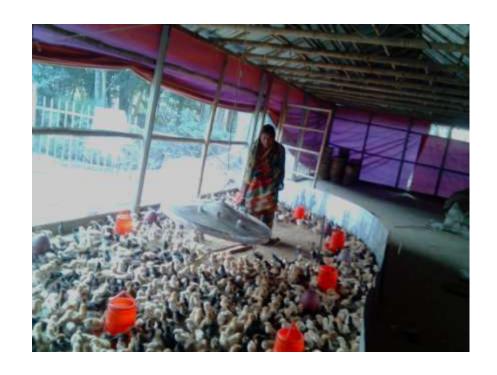

# Pictures

| Proposed Nobin Udyokta Business Info              |   |                                                                                                                                                                                                                                                                                                                                    |  |  |  |
|---------------------------------------------------|---|------------------------------------------------------------------------------------------------------------------------------------------------------------------------------------------------------------------------------------------------------------------------------------------------------------------------------------|--|--|--|
| Business Name                                     | : | VAI BON POULTRY FARM                                                                                                                                                                                                                                                                                                               |  |  |  |
| Location                                          | : | Bagmara ,Sherpur.                                                                                                                                                                                                                                                                                                                  |  |  |  |
| Total Investment in BDT                           | : | BDT 286,000/-                                                                                                                                                                                                                                                                                                                      |  |  |  |
| Financing                                         | : | Self BDT 206,000/-(from existing business) 72% Required Investment BDT 80,000/-(as equity) 28%                                                                                                                                                                                                                                     |  |  |  |
| Present salary/drawings from business (estimates) | : | BDT 5,000/-                                                                                                                                                                                                                                                                                                                        |  |  |  |
| Proposed Salary                                   | : | BDT 5,000/-                                                                                                                                                                                                                                                                                                                        |  |  |  |
| Size of shop                                      | : | 60 ft x 24 ft=1440 square ft                                                                                                                                                                                                                                                                                                       |  |  |  |
| Implementation                                    | : | <ul> <li>The business is planned to be scaled up by investment in existing goods like. Sonali murgi Bacca.</li> <li>The business is operating by entrepreneur. Existing no employee.</li> <li>One will be appointed in the future.</li> <li>Collects goods from Sherpu, Bogra</li> <li>Agreed grace period is 3 months.</li> </ul> |  |  |  |