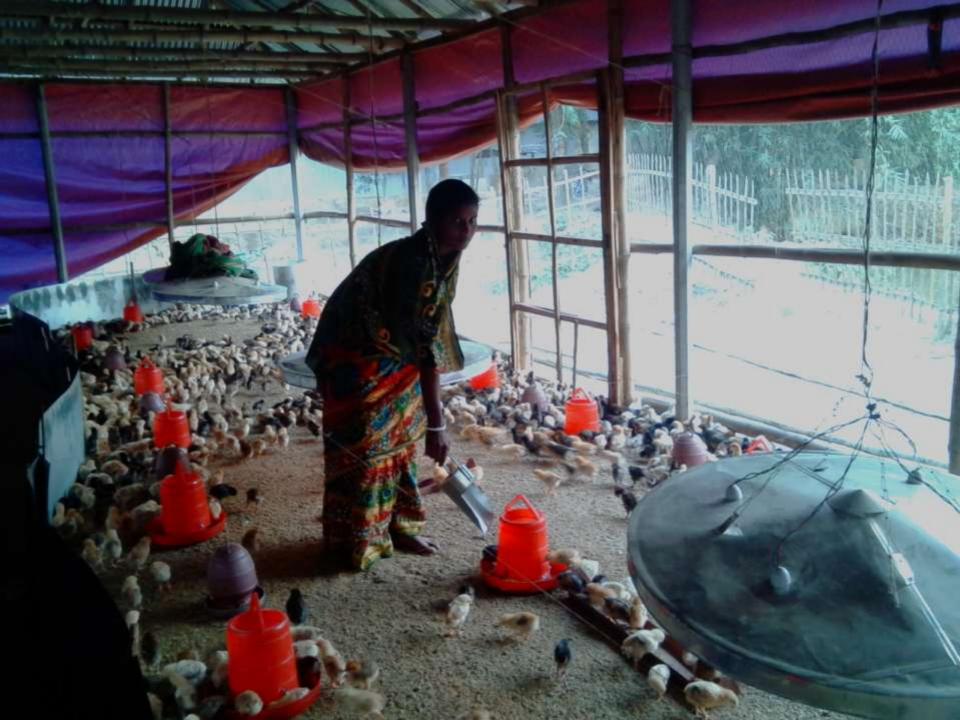

# Pictures

| Proposed Nobin Udyokta Business Info              |   |                                                                                                                                                                                                                                                                                                                                    |  |  |  |
|---------------------------------------------------|---|------------------------------------------------------------------------------------------------------------------------------------------------------------------------------------------------------------------------------------------------------------------------------------------------------------------------------------|--|--|--|
| Business Name                                     | : | VAI BON POULTRY FARM                                                                                                                                                                                                                                                                                                               |  |  |  |
| Location                                          | : | Bagmara ,Sherpur.                                                                                                                                                                                                                                                                                                                  |  |  |  |
| Total Investment in BDT                           | : | BDT 286,000/-                                                                                                                                                                                                                                                                                                                      |  |  |  |
| Financing                                         | : | Self BDT 206,000/-(from existing business) 72% Required Investment BDT 80,000/-(as equity) 28%                                                                                                                                                                                                                                     |  |  |  |
| Present salary/drawings from business (estimates) | : | BDT 5,000/-                                                                                                                                                                                                                                                                                                                        |  |  |  |
| Proposed Salary                                   | : | BDT 5,000/-                                                                                                                                                                                                                                                                                                                        |  |  |  |
| Size of shop                                      | : | 60 ft x 24 ft=1440 square ft                                                                                                                                                                                                                                                                                                       |  |  |  |
| Implementation                                    | : | <ul> <li>The business is planned to be scaled up by investment in existing goods like. Sonali murgi Bacca.</li> <li>The business is operating by entrepreneur. Existing no employee.</li> <li>One will be appointed in the future.</li> <li>Collects goods from Sherpu, Bogra</li> <li>Agreed grace period is 3 months.</li> </ul> |  |  |  |