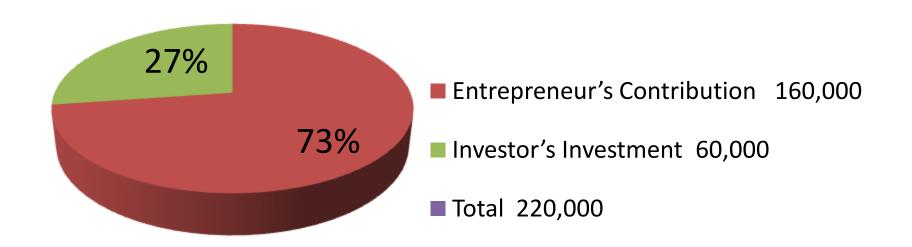

| Proposed Nobin Udyokta Business Info              |   |                                                                                                                                                                                                                                                                                                                        |  |  |  |  |
|---------------------------------------------------|---|------------------------------------------------------------------------------------------------------------------------------------------------------------------------------------------------------------------------------------------------------------------------------------------------------------------------|--|--|--|--|
| Business Name                                     | : | MOUSUMI AKTER DAIRY FARM                                                                                                                                                                                                                                                                                               |  |  |  |  |
| Location                                          | : | Bagra sarkerpara,Sherpur.                                                                                                                                                                                                                                                                                              |  |  |  |  |
| Total Investment in BDT                           | : | BDT 220,000/-                                                                                                                                                                                                                                                                                                          |  |  |  |  |
| Financing                                         | : | Self BDT 160,000/-(from existing business) 73%  Required Investment BDT 60,000/-(as equity) 27%                                                                                                                                                                                                                        |  |  |  |  |
| Present salary/drawings from business (estimates) | : | BDT 4,000/-                                                                                                                                                                                                                                                                                                            |  |  |  |  |
| Proposed Salary                                   | : | BDT 4,000/-                                                                                                                                                                                                                                                                                                            |  |  |  |  |
| Size of shop                                      | : | 10 ft x 12 ft= 120 square ft                                                                                                                                                                                                                                                                                           |  |  |  |  |
| Implementation                                    | : | <ul> <li>The business is planned to be scaled up by investment in existing goods like. Milks .</li> <li>The business is operating by entrepreneur. Existing no employee.</li> <li>One will be appointed in the future.</li> <li>Collects goods from Sherpu, Bogra</li> <li>Agreed grace period is 3 months.</li> </ul> |  |  |  |  |

| Investment Breakdown |                  |        |         |     |          |                 |         |  |
|----------------------|------------------|--------|---------|-----|----------|-----------------|---------|--|
| Existing             |                  |        |         |     | Proposed |                 |         |  |
| Particulars          | Particulars Qty. |        | Amount  | Qty | Unit     | Amount Proposed |         |  |
|                      |                  |        | (BDT)   |     | Price    | (BDT)           | Total   |  |
| Cow ( Austolia)      | 2                | 60,000 | 120,000 | 1   | 60,000   | 60,000          | 180,000 |  |
| Small Cow            | 1                | 40,000 | 40,000  |     |          |                 | 40,000  |  |
| Total                | 3                |        | 160,000 | 1   |          | 60,000          | 220,000 |  |