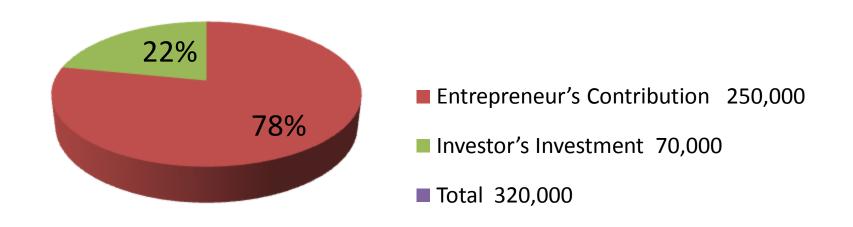

| Proposed Nobin Udyokta Business Info              |   |                                                                                                                                                                                                                                                                                                                        |  |  |  |  |
|---------------------------------------------------|---|------------------------------------------------------------------------------------------------------------------------------------------------------------------------------------------------------------------------------------------------------------------------------------------------------------------------|--|--|--|--|
| Business Name                                     | : | M/S VAI BON DAIRY FARM                                                                                                                                                                                                                                                                                                 |  |  |  |  |
| Location                                          | : | Vadaishpara,Sherpur.                                                                                                                                                                                                                                                                                                   |  |  |  |  |
| Total Investment in BDT                           | : | BDT 320,000/-                                                                                                                                                                                                                                                                                                          |  |  |  |  |
| Financing                                         | : | Self BDT 250,000/-(from existing business) 78% Required Investment BDT 70,000/-(as equity) 22%                                                                                                                                                                                                                         |  |  |  |  |
| Present salary/drawings from business (estimates) | : | BDT 4,000/-                                                                                                                                                                                                                                                                                                            |  |  |  |  |
| Proposed Salary                                   | : | BDT 4,000/-                                                                                                                                                                                                                                                                                                            |  |  |  |  |
| Size of shop                                      | : | 24 ft x 10 ft=240 square ft                                                                                                                                                                                                                                                                                            |  |  |  |  |
| Implementation                                    | : | <ul> <li>The business is planned to be scaled up by investment in existing goods like. Milks .</li> <li>The business is operating by entrepreneur. Existing no employee.</li> <li>One will be appointed in the future.</li> <li>Collects goods from Sherpu, Bogra</li> <li>Agreed grace period is 3 months.</li> </ul> |  |  |  |  |