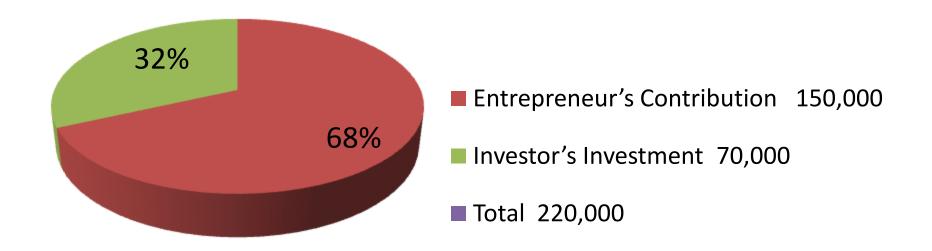

| Proposed Nobin Udyokta Business Info              |   |                                                                                                                                                                                                                                                                                                                        |  |  |  |  |
|---------------------------------------------------|---|------------------------------------------------------------------------------------------------------------------------------------------------------------------------------------------------------------------------------------------------------------------------------------------------------------------------|--|--|--|--|
| Business Name                                     | : | ONTORA AKASH DAIRY FARM                                                                                                                                                                                                                                                                                                |  |  |  |  |
| Location                                          | : | Garidha,Sherpur.                                                                                                                                                                                                                                                                                                       |  |  |  |  |
| Total Investment in BDT                           | : | BDT 220,000/-                                                                                                                                                                                                                                                                                                          |  |  |  |  |
| Financing                                         | : | Self BDT 150,000/-(from existing business) 72% Required Investment BDT 70,000/-(as equity) 28%                                                                                                                                                                                                                         |  |  |  |  |
| Present salary/drawings from business (estimates) | : | BDT 5,000/-                                                                                                                                                                                                                                                                                                            |  |  |  |  |
| Proposed Salary                                   | : | BDT 5,000/-                                                                                                                                                                                                                                                                                                            |  |  |  |  |
| Size of shop                                      | : | 7ft x 12 ft= 84 square ft                                                                                                                                                                                                                                                                                              |  |  |  |  |
| Implementation                                    | : | <ul> <li>The business is planned to be scaled up by investment in existing goods like. Milks .</li> <li>The business is operating by entrepreneur. Existing no employee.</li> <li>One will be appointed in the future.</li> <li>Collects goods from Sherpu, Bogra</li> <li>Agreed grace period is 3 months.</li> </ul> |  |  |  |  |

| nvestment | Brea | kdown |
|-----------|------|-------|

| Existing        |      |                   |         |     | Proposed |        |          |  |
|-----------------|------|-------------------|---------|-----|----------|--------|----------|--|
| Particulars     | Qty. | <b>Unit Price</b> | Amount  | Qty | Unit     | Amount | Proposed |  |
|                 |      |                   | (BDT)   |     | Price    | (BDT)  | Total    |  |
| Cow ( Austolia) | 2    | 50,000            | 100,000 | 1   | 70,000   | 70,000 | 170,000  |  |
| Small Cow       | 1    | 20,000            | 50,000  |     |          |        | 50,000   |  |
| Total           | 3    |                   | 150,000 | 1   |          | 70,000 | 220,000  |  |
|                 |      |                   |         |     |          |        |          |  |