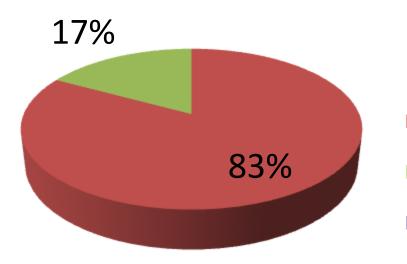

| Proposed Nobin Udyokta Business Info                 |   |                                                                                                                                                                                                                                                                                                                        |  |  |  |
|------------------------------------------------------|---|------------------------------------------------------------------------------------------------------------------------------------------------------------------------------------------------------------------------------------------------------------------------------------------------------------------------|--|--|--|
| Business Name                                        | : | RAKIBUL DAIRY FARM                                                                                                                                                                                                                                                                                                     |  |  |  |
| Location                                             | : | Naishimul, Sherpur.                                                                                                                                                                                                                                                                                                    |  |  |  |
| Total Investment in BDT                              | : | BDT 410,000/-                                                                                                                                                                                                                                                                                                          |  |  |  |
| Financing                                            | : | Self BDT 340,000/-(from existing business) 83%<br>Required Investment BDT 70,000/-(as equity) 17%                                                                                                                                                                                                                      |  |  |  |
| Present salary/drawings<br>from business (estimates) | : | BDT 4,000/-                                                                                                                                                                                                                                                                                                            |  |  |  |
| Proposed Salary                                      | : | BDT 4,000/-                                                                                                                                                                                                                                                                                                            |  |  |  |
| Size of shop                                         | : | 30 ft x 15 ft= 120 square ft                                                                                                                                                                                                                                                                                           |  |  |  |
| Implementation                                       | : | <ul> <li>The business is planned to be scaled up by investment in existing goods like. Milks .</li> <li>The business is operating by entrepreneur. Existing no employee.</li> <li>One will be appointed in the future.</li> <li>Collects goods from Sherpu, Bogra</li> <li>Agreed grace period is 3 months.</li> </ul> |  |  |  |