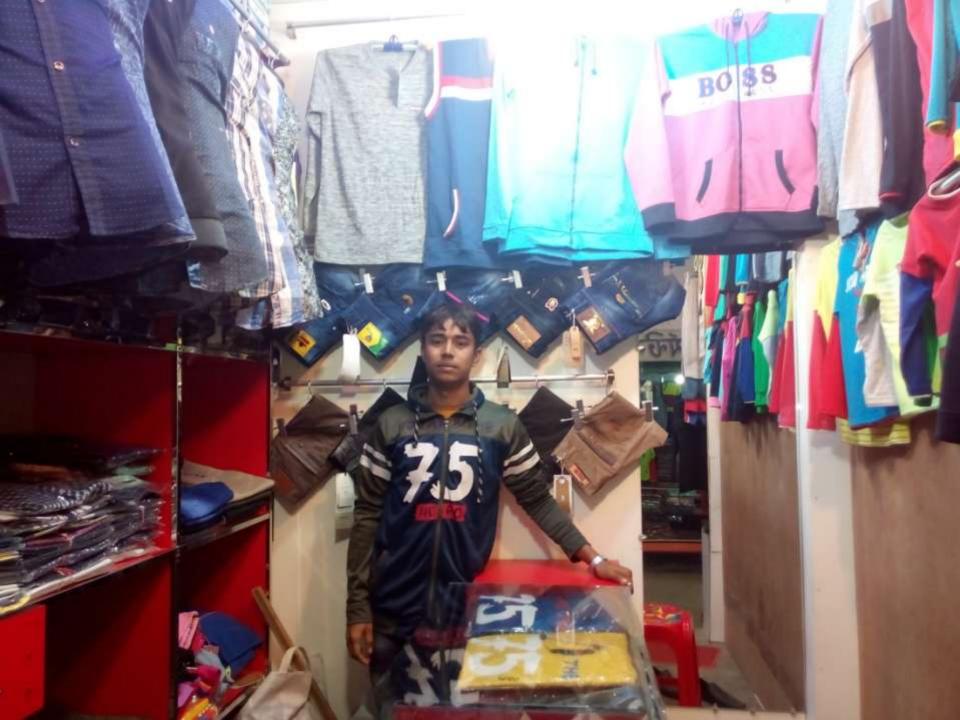

| Proposed Nobin Udyokta Business Info                 |   |                                                                                                                                                                                                                                                                                                                                                                                                                                                    |  |  |  |
|------------------------------------------------------|---|----------------------------------------------------------------------------------------------------------------------------------------------------------------------------------------------------------------------------------------------------------------------------------------------------------------------------------------------------------------------------------------------------------------------------------------------------|--|--|--|
| Business Name                                        | : | S . S FASHION HOUSE                                                                                                                                                                                                                                                                                                                                                                                                                                |  |  |  |
| Location                                             | : | Uttara palza, Sherpur.                                                                                                                                                                                                                                                                                                                                                                                                                             |  |  |  |
| Total Investment in BDT                              | : | BDT 585,000/-                                                                                                                                                                                                                                                                                                                                                                                                                                      |  |  |  |
| Financing                                            | : | Self BDT 525,000/-(from existing business) 90%                                                                                                                                                                                                                                                                                                                                                                                                     |  |  |  |
|                                                      |   | Required Investment BDT 60,000/-(as equity) 10%                                                                                                                                                                                                                                                                                                                                                                                                    |  |  |  |
| Present salary/drawings<br>from business (estimates) | • | BDT 5,000/-                                                                                                                                                                                                                                                                                                                                                                                                                                        |  |  |  |
| Proposed Salary                                      | : | BDT 5,000/-                                                                                                                                                                                                                                                                                                                                                                                                                                        |  |  |  |
| Size of shop                                         | : | 06 ft x 8 ft=48 square ft                                                                                                                                                                                                                                                                                                                                                                                                                          |  |  |  |
| Implementation                                       | : | <ul> <li>The business is planned to be scaled up by investment in existing goods like; Shari, Pant, Distlu, Shart, Print Shari, Thankapor, etc.</li> <li>Average 20% gain on sale.</li> <li>The business is operating by entrepreneur. Existing 1 employees. After getting equity fund 1 employee will be appointed</li> <li>The shop is rented.</li> <li>Collects goods from Sherpur, Bogra.</li> <li>Agreed grace period is 3 months.</li> </ul> |  |  |  |