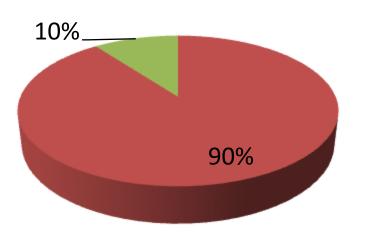

| Proposed Nobin Udyokta Business Info                 |   |                                                                                                                                                                                                                                                                                                                                                                                                                                                    |  |  |  |
|------------------------------------------------------|---|----------------------------------------------------------------------------------------------------------------------------------------------------------------------------------------------------------------------------------------------------------------------------------------------------------------------------------------------------------------------------------------------------------------------------------------------------|--|--|--|
| Business Name                                        | : | S . S FASHION HOUSE                                                                                                                                                                                                                                                                                                                                                                                                                                |  |  |  |
| Location                                             | : | Uttara palza, Sherpur.                                                                                                                                                                                                                                                                                                                                                                                                                             |  |  |  |
| Total Investment in BDT                              | : | BDT 585,000/-                                                                                                                                                                                                                                                                                                                                                                                                                                      |  |  |  |
| Financing                                            | : | Self BDT 525,000/-(from existing business) 90%                                                                                                                                                                                                                                                                                                                                                                                                     |  |  |  |
|                                                      |   | Required Investment BDT 60,000/-(as equity) 10%                                                                                                                                                                                                                                                                                                                                                                                                    |  |  |  |
| Present salary/drawings<br>from business (estimates) | • | BDT 5,000/-                                                                                                                                                                                                                                                                                                                                                                                                                                        |  |  |  |
| Proposed Salary                                      | : | BDT 5,000/-                                                                                                                                                                                                                                                                                                                                                                                                                                        |  |  |  |
| Size of shop                                         | : | 06 ft x 8 ft=48 square ft                                                                                                                                                                                                                                                                                                                                                                                                                          |  |  |  |
| Implementation                                       | : | <ul> <li>The business is planned to be scaled up by investment in existing goods like; Shari, Pant, Distlu, Shart, Print Shari, Thankapor, etc.</li> <li>Average 20% gain on sale.</li> <li>The business is operating by entrepreneur. Existing 1 employees. After getting equity fund 1 employee will be appointed</li> <li>The shop is rented.</li> <li>Collects goods from Sherpur, Bogra.</li> <li>Agreed grace period is 3 months.</li> </ul> |  |  |  |