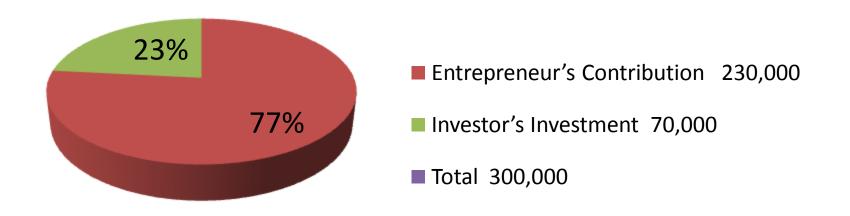

| Proposed Nobin Udyokta Business Info              |   |                                                                                                                                                                                                                                                                                                                        |  |  |  |
|---------------------------------------------------|---|------------------------------------------------------------------------------------------------------------------------------------------------------------------------------------------------------------------------------------------------------------------------------------------------------------------------|--|--|--|
| Business Name                                     | : | SHADIN DAIRY FARM                                                                                                                                                                                                                                                                                                      |  |  |  |
| Location                                          | : | Pochimnaishimul,Sherpur.                                                                                                                                                                                                                                                                                               |  |  |  |
| Total Investment in BDT                           | : | BDT 300,000/-                                                                                                                                                                                                                                                                                                          |  |  |  |
| Financing                                         | : | Self BDT 230,000/-(from existing business) 77% Required Investment BDT 70,000/-(as equity) 23%                                                                                                                                                                                                                         |  |  |  |
| Present salary/drawings from business (estimates) | : | BDT 4,000/-                                                                                                                                                                                                                                                                                                            |  |  |  |
| Proposed Salary                                   | : | BDT 4,000/-                                                                                                                                                                                                                                                                                                            |  |  |  |
| Size of shop                                      | : | 28 ft x 15 ft= 420 square ft                                                                                                                                                                                                                                                                                           |  |  |  |
| Implementation                                    | : | <ul> <li>The business is planned to be scaled up by investment in existing goods like. Milks .</li> <li>The business is operating by entrepreneur. Existing no employee.</li> <li>One will be appointed in the future.</li> <li>Collects goods from Sherpu, Bogra</li> <li>Agreed grace period is 3 months.</li> </ul> |  |  |  |

| nvestment | Broa | kdown  |
|-----------|------|--------|
| uvezunent | DIEd | KUUWII |

|                 | ng              | Proposed |         |     |        |        |          |
|-----------------|-----------------|----------|---------|-----|--------|--------|----------|
| Particulars     | Qty. Unit Price |          | Amount  | Qty | Unit   | Amount | Proposed |
|                 |                 |          | (BDT)   |     | Price  | (BDT)  | Total    |
| Cow ( Austolia) | 2               | 70,000   | 140,000 | 1   | 70,000 | 70,000 | 210,000  |
| Deshi Cow       | 1               | 50,000   | 50,000  |     |        |        | 50,000   |
| SmallCow        | 2               | 20,000   | 40,000  |     |        |        | 40,000   |
| Total           | 5               |          | 230,000 | 1   |        | 70,000 | 300,000  |