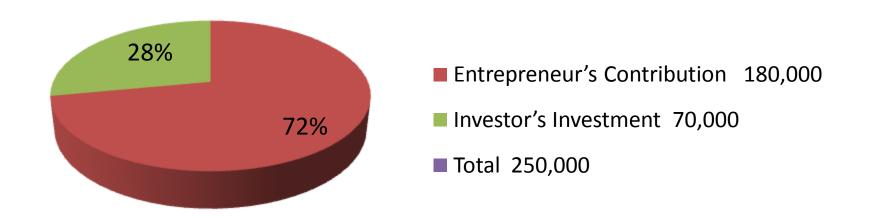

| Proposed Nobin Udyokta Business Info              |   |                                                                                                                                                                                                                                                                                                                        |  |  |  |
|---------------------------------------------------|---|------------------------------------------------------------------------------------------------------------------------------------------------------------------------------------------------------------------------------------------------------------------------------------------------------------------------|--|--|--|
| Business Name                                     | : | SHAGOR DAIRY FARM                                                                                                                                                                                                                                                                                                      |  |  |  |
| Location                                          | : | Kamarkandi ,Sherpur.                                                                                                                                                                                                                                                                                                   |  |  |  |
| Total Investment in BDT                           | : | BDT 250,000/-                                                                                                                                                                                                                                                                                                          |  |  |  |
| Financing                                         | : | Self BDT 180,000/-(from existing business) 72% Required Investment BDT 70,000/-(as equity) 28%                                                                                                                                                                                                                         |  |  |  |
| Present salary/drawings from business (estimates) | : | BDT 4,000/-                                                                                                                                                                                                                                                                                                            |  |  |  |
| Proposed Salary                                   | : | BDT 4,000/-                                                                                                                                                                                                                                                                                                            |  |  |  |
| Size of shop                                      | : | 25 ft x 8 ft=200 square ft                                                                                                                                                                                                                                                                                             |  |  |  |
| Implementation                                    | : | <ul> <li>The business is planned to be scaled up by investment in existing goods like. Milks .</li> <li>The business is operating by entrepreneur. Existing no employee.</li> <li>One will be appointed in the future.</li> <li>Collects goods from Sherpu, Bogra</li> <li>Agreed grace period is 3 months.</li> </ul> |  |  |  |

| Investment Breakdown |      |                   |         |          |        |        |          |  |
|----------------------|------|-------------------|---------|----------|--------|--------|----------|--|
| Existing             |      |                   |         | Proposed |        |        |          |  |
| Particulars          | Qty. | <b>Unit Price</b> | Amount  | Qty      | Unit   | Amount | Proposed |  |
|                      |      |                   | (BDT)   |          | Price  | (BDT)  | Total    |  |
| Cow ( Austolia)      | 2    | 60,000            | 120,000 | 1        | 70,000 | 70,000 | 190,000  |  |
| Deshi Cow            | 2    | 30,000            | 60,000  |          |        |        | 60,000   |  |
| Total                | 5    |                   | 180,000 | 1        |        | 70,000 | 250,000  |  |
|                      |      |                   |         |          |        |        |          |  |