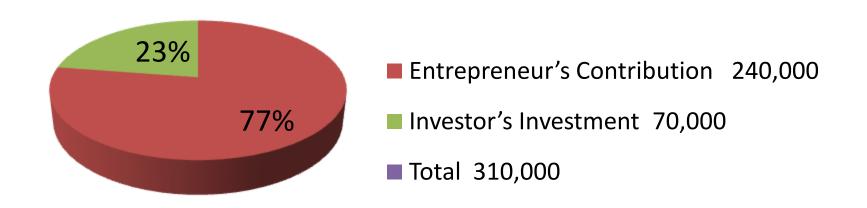

| Proposed Nobin Udyokta Business Info              |   |                                                                                                                                                                                                                                                                                                                     |  |  |  |  |
|---------------------------------------------------|---|---------------------------------------------------------------------------------------------------------------------------------------------------------------------------------------------------------------------------------------------------------------------------------------------------------------------|--|--|--|--|
| Business Name                                     | : | TASKIN DAIRY FARM                                                                                                                                                                                                                                                                                                   |  |  |  |  |
| Location                                          | : | Kamarkandi ,Sherpur.                                                                                                                                                                                                                                                                                                |  |  |  |  |
| Total Investment in BDT                           | : | BDT 310,000/-                                                                                                                                                                                                                                                                                                       |  |  |  |  |
| Financing                                         | : | Self BDT 240,000/-(from existing business) 77% Required Investment BDT 70,000/-(as equity) 23%                                                                                                                                                                                                                      |  |  |  |  |
| Present salary/drawings from business (estimates) | : | BDT 4,000/-                                                                                                                                                                                                                                                                                                         |  |  |  |  |
| Proposed Salary                                   | : | BDT 4,000/-                                                                                                                                                                                                                                                                                                         |  |  |  |  |
| Size of shop                                      | : | 20 ft x 20 ft=400 square ft                                                                                                                                                                                                                                                                                         |  |  |  |  |
| Implementation                                    | : | <ul> <li>The business is planned to be scaled up by investment in existing goods like.Milk.</li> <li>The business is operating by entrepreneur. Existing no employee.</li> <li>One will be appointed in the future.</li> <li>Collects goods from Sherpu, Bogra</li> <li>Agreed grace period is 3 months.</li> </ul> |  |  |  |  |