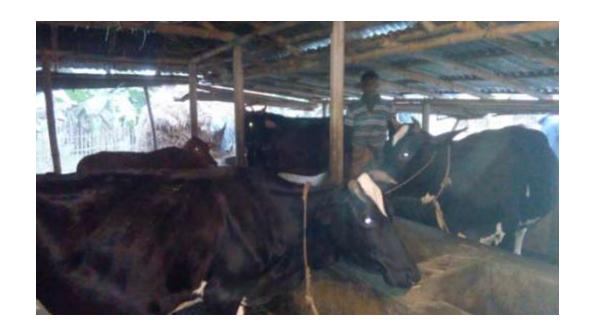

#### **Proposed NU Business Name: TASKIN DAIRY FARM**



Project identification and prepared by: Md Majnu Hossen, , Sherpur Unit, Bogra

Project verified by: MD. Mozaharul Islam



| Brief Bio of The Proposed Nobin Udyokta                                                                                                             |         |                                                                                                                                 |  |  |  |  |
|-----------------------------------------------------------------------------------------------------------------------------------------------------|---------|---------------------------------------------------------------------------------------------------------------------------------|--|--|--|--|
| Name