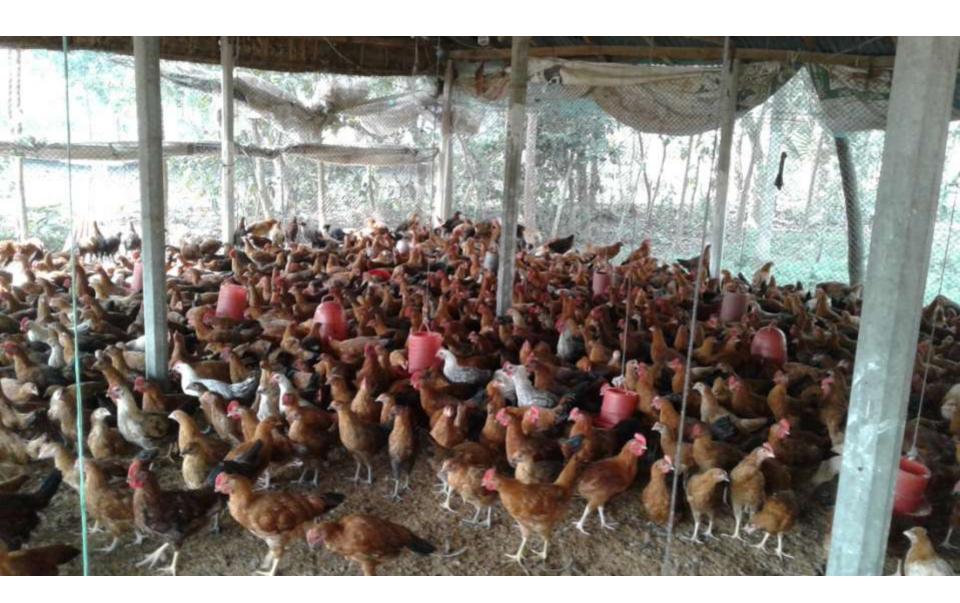

| Proposed Nobin Udyokta Business Info              |   |                                                                                                                                                                                                                                                                                                                             |  |  |  |
|---------------------------------------------------|---|-----------------------------------------------------------------------------------------------------------------------------------------------------------------------------------------------------------------------------------------------------------------------------------------------------------------------------|--|--|--|
| Business Name                                     | : | SHOHEL POLTRY FIRM                                                                                                                                                                                                                                                                                                          |  |  |  |
| Location                                          | : | Dorgarhat, Narhatto, Kahalu                                                                                                                                                                                                                                                                                                 |  |  |  |
| Total Investment in BDT                           | : | BDT 372,000/-                                                                                                                                                                                                                                                                                                               |  |  |  |
| Financing                                         | : | Self BDT 292,000/-(from existing business) 78%<br>Required Investment BDT 80,000/-(as equity) 22%                                                                                                                                                                                                                           |  |  |  |
| Present salary/drawings from business (estimates) | : | BDT 5,000/-                                                                                                                                                                                                                                                                                                                 |  |  |  |
| Proposed Salary                                   | : | BDT 5,000/-                                                                                                                                                                                                                                                                                                                 |  |  |  |
| Size of shop                                      | : | 50 ft x 25 ft= 500 square ft                                                                                                                                                                                                                                                                                                |  |  |  |
| Implementation                                    | : | <ul> <li>The business is planned to be scaled up by investment in existing goods like; Poultry Hen.</li> <li>The business is operating by entrepreneur. Existing no employee.</li> <li>One will be appointed in the future.</li> <li>Collects goods from Kahalu, Bogra</li> <li>Agreed grace period is 3 months.</li> </ul> |  |  |  |

# Pictures