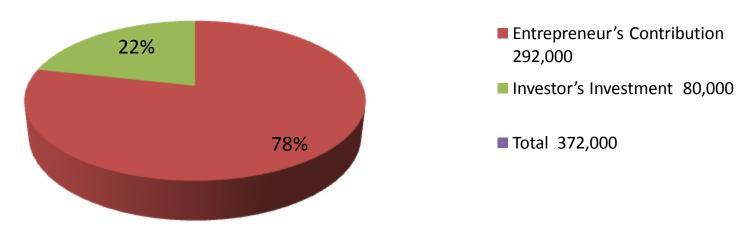

| Proposed Nobin Udyokta Business Info              |   |                                                                                                                                                                                                                                                                                                                             |  |  |  |
|---------------------------------------------------|---|-----------------------------------------------------------------------------------------------------------------------------------------------------------------------------------------------------------------------------------------------------------------------------------------------------------------------------|--|--|--|
| Business Name                                     | : | SHOHEL POLTRY FIRM                                                                                                                                                                                                                                                                                                          |  |  |  |
| Location                                          | : | Dorgarhat, Narhatto, Kahalu                                                                                                                                                                                                                                                                                                 |  |  |  |
| Total Investment in BDT                           | : | BDT 372,000/-                                                                                                                                                                                                                                                                                                               |  |  |  |
| Financing                                         | : | Self BDT 292,000/-(from existing business) 78%<br>Required Investment BDT 80,000/-(as equity) 22%                                                                                                                                                                                                                           |  |  |  |
| Present salary/drawings from business (estimates) | : | BDT 5,000/-                                                                                                                                                                                                                                                                                                                 |  |  |  |
| Proposed Salary                                   | : | BDT 5,000/-                                                                                                                                                                                                                                                                                                                 |  |  |  |
| Size of shop                                      | : | 50 ft x 25 ft= 500 square ft                                                                                                                                                                                                                                                                                                |  |  |  |
| Implementation                                    | : | <ul> <li>The business is planned to be scaled up by investment in existing goods like; Poultry Hen.</li> <li>The business is operating by entrepreneur. Existing no employee.</li> <li>One will be appointed in the future.</li> <li>Collects goods from Kahalu, Bogra</li> <li>Agreed grace period is 3 months.</li> </ul> |  |  |  |