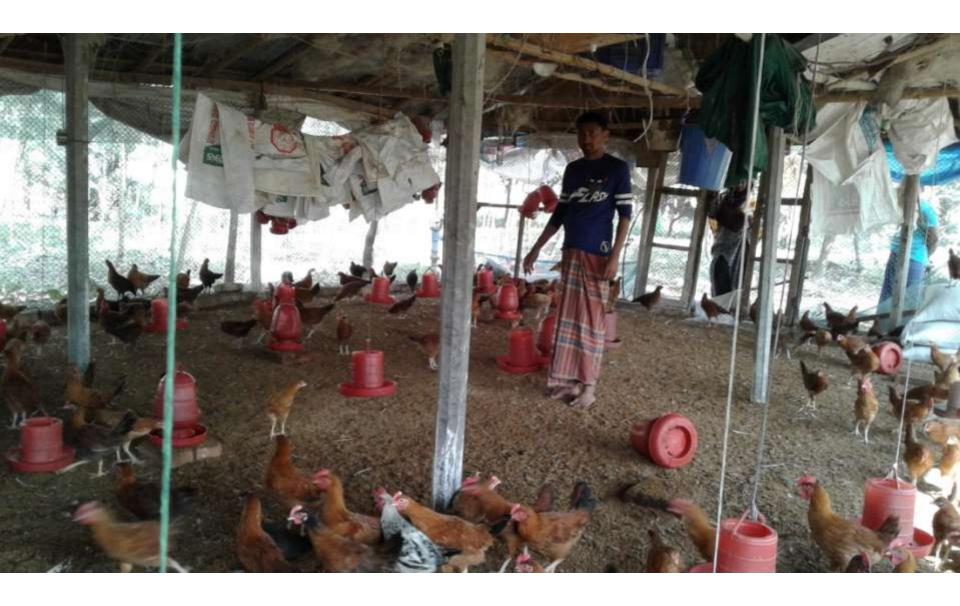

| Proposed Nobin Udyokta Business Info              |   |                                                                                                                                                                                                                                                                                                                             |  |  |  |
|---------------------------------------------------|---|-----------------------------------------------------------------------------------------------------------------------------------------------------------------------------------------------------------------------------------------------------------------------------------------------------------------------------|--|--|--|
| Business Name                                     | : | SHOHEL POLTRY FIRM                                                                                                                                                                                                                                                                                                          |  |  |  |
| Location                                          | : | Dorgarhat, Narhatto, Kahalu                                                                                                                                                                                                                                                                                                 |  |  |  |
| Total Investment in BDT                           | : | BDT 372,000/-                                                                                                                                                                                                                                                                                                               |  |  |  |
| Financing                                         | : | Self BDT 292,000/-(from existing business) 78%<br>Required Investment BDT 80,000/-(as equity) 22%                                                                                                                                                                                                                           |  |  |  |
| Present salary/drawings from business (estimates) | : | BDT 5,000/-                                                                                                                                                                                                                                                                                                                 |  |  |  |
| Proposed Salary                                   | : | BDT 5,000/-                                                                                                                                                                                                                                                                                                                 |  |  |  |
| Size of shop                                      | : | 50 ft x 25 ft= 500 square ft                                                                                                                                                                                                                                                                                                |  |  |  |
| Implementation                                    | : | <ul> <li>The business is planned to be scaled up by investment in existing goods like; Poultry Hen.</li> <li>The business is operating by entrepreneur. Existing no employee.</li> <li>One will be appointed in the future.</li> <li>Collects goods from Kahalu, Bogra</li> <li>Agreed grace period is 3 months.</li> </ul> |  |  |  |

# Pictures