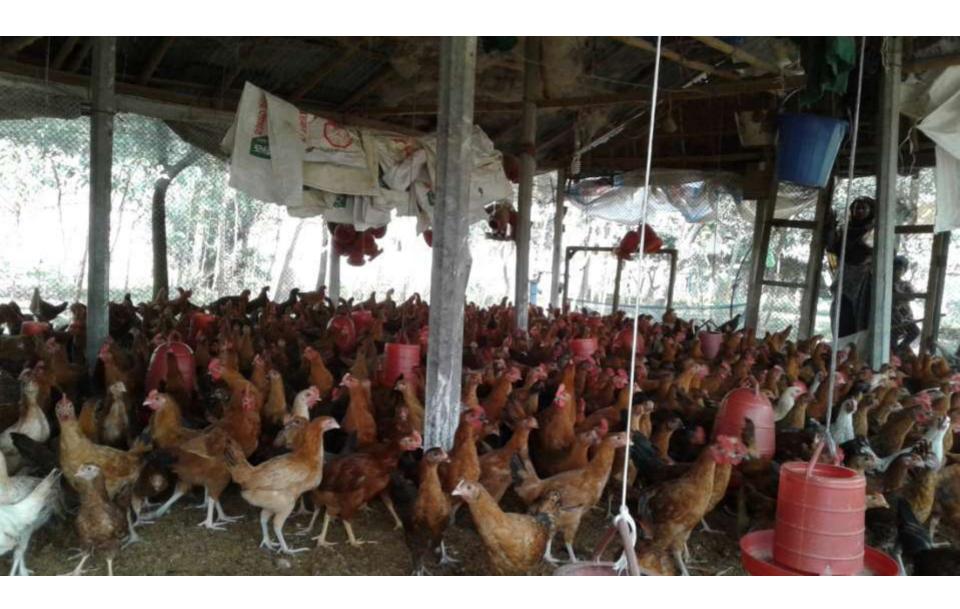

| Proposed Nobin Udyokta Business Info              |   |                                                                                                                                                                                                                                                                                                                             |  |  |  |
|---------------------------------------------------|---|-----------------------------------------------------------------------------------------------------------------------------------------------------------------------------------------------------------------------------------------------------------------------------------------------------------------------------|--|--|--|
| Business Name                                     | : | SHOHEL POLTRY FIRM                                                                                                                                                                                                                                                                                                          |  |  |  |
| Location                                          | : | Dorgarhat, Narhatto, Kahalu                                                                                                                                                                                                                                                                                                 |  |  |  |
| Total Investment in BDT                           | : | BDT 372,000/-                                                                                                                                                                                                                                                                                                               |  |  |  |
| Financing                                         | : | Self BDT 292,000/-(from existing business) 78%<br>Required Investment BDT 80,000/-(as equity) 22%                                                                                                                                                                                                                           |  |  |  |
| Present salary/drawings from business (estimates) | : | BDT 5,000/-                                                                                                                                                                                                                                                                                                                 |  |  |  |
| Proposed Salary                                   | : | BDT 5,000/-                                                                                                                                                                                                                                                                                                                 |  |  |  |
| Size of shop                                      | : | 50 ft x 25 ft= 500 square ft                                                                                                                                                                                                                                                                                                |  |  |  |
| Implementation                                    | : | <ul> <li>The business is planned to be scaled up by investment in existing goods like; Poultry Hen.</li> <li>The business is operating by entrepreneur. Existing no employee.</li> <li>One will be appointed in the future.</li> <li>Collects goods from Kahalu, Bogra</li> <li>Agreed grace period is 3 months.</li> </ul> |  |  |  |

# Pictures