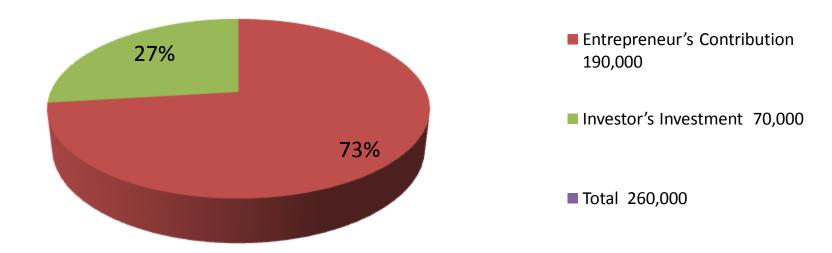

| Investment Breakdown         |      |                   |         |                              |        |        |        |
|------------------------------|------|-------------------|---------|------------------------------|--------|--------|--------|
| Existing                     |      |                   |         | Proposed                     |        |        |        |
| Particulars                  | Qty. | <b>Unit Price</b> | Amount  | nt Qty Unit Price Amount Pro |        |        |        |
|                              |      |                   | (BDT)   |                              |        | (BDT)  | Total  |
| Cow(Australian) Black        | 1    | 95,000            | 95000   | 1                            | 70,000 | 70000  | 165000 |
| Cow(Australian)Black & White | 1    | 95,000            | 95000   | 0                            | 0      | 0      | 95000  |
| Total                        | 2    | 0                 | 190,000 | 1                            | 0      | 70,000 | 260000 |