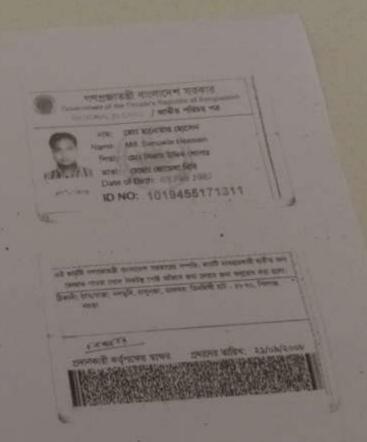

#### **Proposed NU Business Name: HASAN DAIRY FIRM**

Project identification and prepared by: Md Shah-Alom, Dupchachia Unit, Bogra

Project verified by: MD. Mozaharl Islam

| Brief Bio of The Proposed Nobin Udyokta                                                                                                         |       |                                                                                                                                                                                           |  |  |  |
|-------------------------------------------------------------------------------------------------------------------------------------------------|-------|-------------------------------------------------------------------------------------------------------------------------------------------------------------------------------------------|--|--|--|
| Name                                                                                                                                            | :     | MD.SANOWER HOSEN                                                                                                                                                                          |  |  |  |
| Age                                                                                                                                             | :     | 03-02-1982 (34 Years)                                                                                                                                                                     |  |  |  |
| Education, till to date                                                                                                                         | :     | Eight                                                                                                                                                                                     |  |  |  |
| Marital status                                                                                                                                  | :     | Married                                                                                                                                                                                   |  |  |  |
| Children                                                                                                                                        | :     | 02 Son                                                                                                                                                                                    |  |  |  |
| No. of siblings:                                                                                                                                | :     | 02 Bothers & 04 Sister                                                                                                                                                                    |  |  |  |
| Address                                                                                                                                         | :     | Vill: Noldubi, P.O: Tindighihat, Thana: Kahalu, Dist: Bogra                                                                                                                               |  |  |  |
| Parent's and GB related Info (i) Who is GB member (ii) Mother's name (iii) Father's name (iv) GB member's info                                  |       | Mother Father MST. JAMELA BIBI NAZAMUDDIN SONAR Branch: Majhihatto Sibgonj, Centre # 35(Female), Member ID: 3234/1, Group No: 05 Member since: 18-03-1998 (08 Years) First loan: BDT 6000 |  |  |  |
| Further Information: (v) Who pays GB loan installment (vi) Mobile lady (vii) Grameen Education Loan (viii) Any other loan like GB, BRAC ASA etc | : : : | Existing Loan: BDT: 20,000, Outstanding Ioan: BDT: Nil<br>Father<br>No<br>No<br>No                                                                                                        |  |  |  |