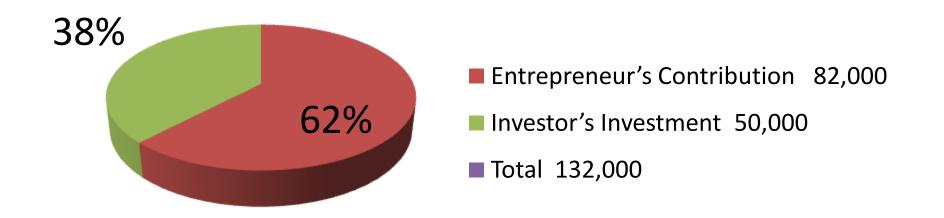

| Proposed | Nobin Udyokta Business | Info |
|----------|------------------------|------|
|          |                        |      |

| Proposed Nobin Udyokta Business Info              |   |                                                                                                                                                                                                                                                                                                                                                            |  |  |
|---------------------------------------------------|---|------------------------------------------------------------------------------------------------------------------------------------------------------------------------------------------------------------------------------------------------------------------------------------------------------------------------------------------------------------|--|--|
| Business Name                                     | : | KULSUM ENTERPRIZE                                                                                                                                                                                                                                                                                                                                          |  |  |
| Location                                          | : | Chapapur Road, Chowmohoni Bazar, Dupchachia                                                                                                                                                                                                                                                                                                                |  |  |
| Total Investment in BDT                           | : | BDT 132,000/-                                                                                                                                                                                                                                                                                                                                              |  |  |
| Financing                                         | : | Self BDT 82,000/-(from existing business) 62%                                                                                                                                                                                                                                                                                                              |  |  |
|                                                   |   | Required Investment BDT 50,000/-(as equity) 38%                                                                                                                                                                                                                                                                                                            |  |  |
| Present salary/drawings from business (estimates) | : | BDT 5,000/-                                                                                                                                                                                                                                                                                                                                                |  |  |
| Proposed Salary                                   | : | BDT 5,000/-                                                                                                                                                                                                                                                                                                                                                |  |  |
| Size of shop                                      | : | 20 ft x 10 ft= 200 square ft                                                                                                                                                                                                                                                                                                                               |  |  |
| Implementation                                    | : | <ul> <li>The business is planned to be scaled up by investment in existing goods like; Fertilizer &amp; Medicine</li> <li>20% Gain of sale</li> <li>The business is operating by entrepreneur. Existing Nil.</li> <li>will be appointed in the future.</li> <li>Collects goods from Bogra, Dupchachia</li> <li>Agreed grace period is 3 months.</li> </ul> |  |  |

| Investment Breakdown |                  |       |        |     |            |        |          |  |
|----------------------|------------------|-------|--------|-----|------------|--------|----------|--|
|                      | Existing         |       |        |     | Propos     | sed    |          |  |
| Particulars          | Particulars Qty. |       | Amount | Qty | Unit Price | Amount | Proposed |  |
|                      |                  |       | (BDT)  |     |            | (BDT)  | Total    |  |
| Daithem              | 100              | 80    | 8000   | 50  | 80         | 4000   | 12000    |  |
| Karzit               | 290              | 45    | 13050  | 200 | 45         | 9000   | 22050    |  |
| Sikiu                | 30               | 200   | 6000   | 20  | 200        | 4000   | 10000    |  |
| Thaid                | 14               | 70    | 980    | 0   | 0          | 0      | 980      |  |
| Dolarzin             | 10               | 1,400 | 14000  | 10  | 1,400      | 14000  | 28000    |  |
| Fertilizer Item      | 20               | 1,300 | 26000  |     |            | 19000  | 45000    |  |
| Indrofil             | 10               | 600   | 6000   | 0   | 0          | 0      | 6000     |  |
| Others               | 100              | 80    | 8000   | 0   | 0          | 0      | 8000     |  |
| Total                | 390              | 0     | 82,000 | 310 | 0          | 50,000 | 132,000  |  |