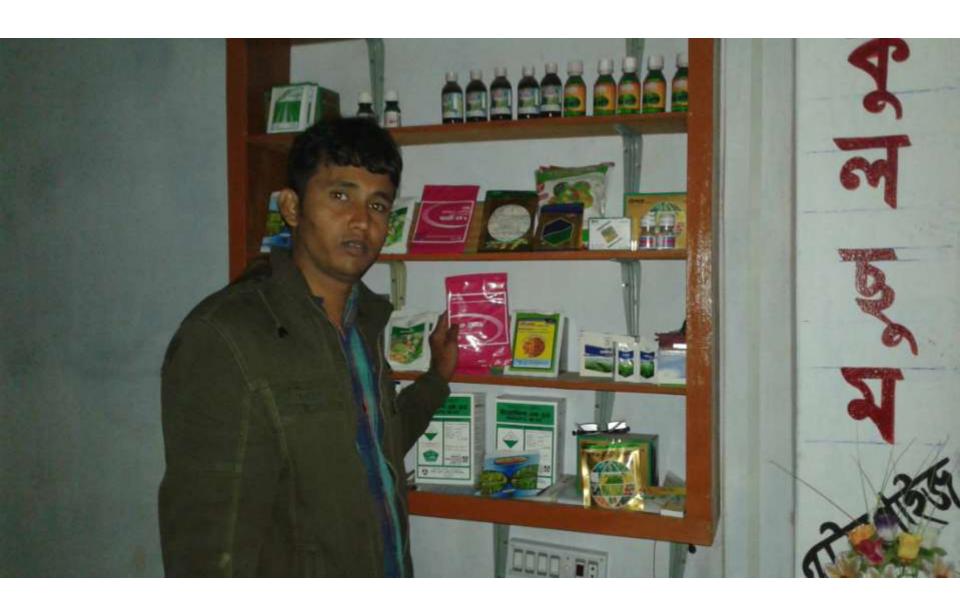

| Proposed | Nobin Udyokta Business | Info |
|----------|------------------------|------|
|          |                        |      |

| Proposed Nobin Udyokta Business Info              |   |                                                                                                                                                                                                                                                                                                                                                            |  |  |
|---------------------------------------------------|---|------------------------------------------------------------------------------------------------------------------------------------------------------------------------------------------------------------------------------------------------------------------------------------------------------------------------------------------------------------|--|--|
| Business Name                                     | : | KULSUM ENTERPRIZE                                                                                                                                                                                                                                                                                                                                          |  |  |
| Location                                          | : | Chapapur Road, Chowmohoni Bazar, Dupchachia                                                                                                                                                                                                                                                                                                                |  |  |
| Total Investment in BDT                           | : | BDT 132,000/-                                                                                                                                                                                                                                                                                                                                              |  |  |
| Financing                                         | : | Self BDT 82,000/-(from existing business) 62%                                                                                                                                                                                                                                                                                                              |  |  |
|                                                   |   | Required Investment BDT 50,000/-(as equity) 38%                                                                                                                                                                                                                                                                                                            |  |  |
| Present salary/drawings from business (estimates) | : | BDT 5,000/-                                                                                                                                                                                                                                                                                                                                                |  |  |
| Proposed Salary                                   | : | BDT 5,000/-                                                                                                                                                                                                                                                                                                                                                |  |  |
| Size of shop                                      | : | 20 ft x 10 ft= 200 square ft                                                                                                                                                                                                                                                                                                                               |  |  |
| Implementation                                    | : | <ul> <li>The business is planned to be scaled up by investment in existing goods like; Fertilizer &amp; Medicine</li> <li>20% Gain of sale</li> <li>The business is operating by entrepreneur. Existing Nil.</li> <li>will be appointed in the future.</li> <li>Collects goods from Bogra, Dupchachia</li> <li>Agreed grace period is 3 months.</li> </ul> |  |  |