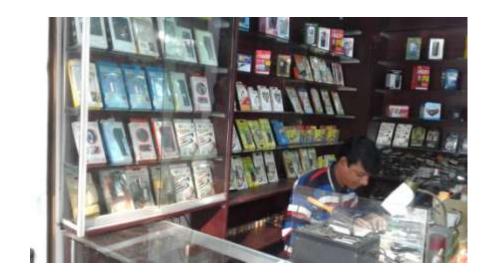

| Proposed Nobin Udyokta Business Info              |   |                                                                                                                                                                                                                                                  |  |  |  |
|---------------------------------------------------|---|--------------------------------------------------------------------------------------------------------------------------------------------------------------------------------------------------------------------------------------------------|--|--|--|
| Business Name                                     | : | MOWSUMI MOBILE PALES & MOBILE SERVECING POINT                                                                                                                                                                                                    |  |  |  |
| Location                                          | : | Akkelpur Road, Dupchachia                                                                                                                                                                                                                        |  |  |  |
| Total Investment in BDT                           | : | BDT 160,000/-                                                                                                                                                                                                                                    |  |  |  |
| Financing                                         | : | Self BDT 90,000/-(from existing business) 56%                                                                                                                                                                                                    |  |  |  |
|                                                   |   | Required Investment BDT 70,000/-(as equity) 44%                                                                                                                                                                                                  |  |  |  |
| Present salary/drawings from business (estimates) | : | BDT 5,000/-                                                                                                                                                                                                                                      |  |  |  |
| Proposed Salary                                   | : | BDT 5,000/-                                                                                                                                                                                                                                      |  |  |  |
| Size of shop                                      | : | 10 ft x 10 ft = 100 square ft                                                                                                                                                                                                                    |  |  |  |
| Implementation                                    | : | <ul> <li>The business is planned to be scaled up by investment in existing goods like; Mobile, Cover, Charger</li> <li>The business is operating by entrepreneur. Existing 01 employee.</li> <li>101 will be appointed in the future.</li> </ul> |  |  |  |

# Pictures