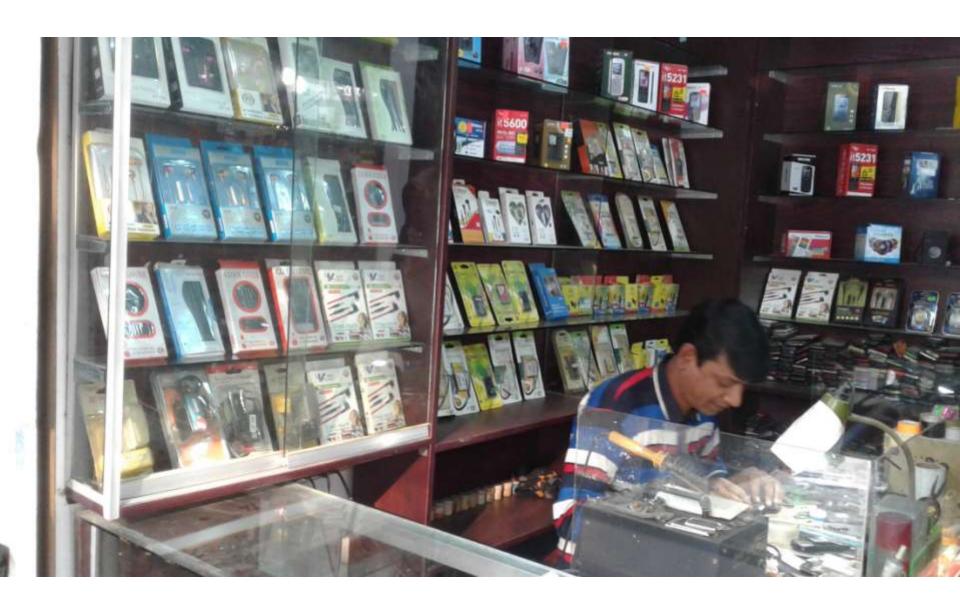

| Proposed Nobin Udyokta Business Info              |   |                                                                                                                                                                                                                                                  |  |  |  |
|---------------------------------------------------|---|--------------------------------------------------------------------------------------------------------------------------------------------------------------------------------------------------------------------------------------------------|--|--|--|
| Business Name                                     | : | MOWSUMI MOBILE PALES & MOBILE SERVECING POINT                                                                                                                                                                                                    |  |  |  |
| Location                                          | : | Akkelpur Road, Dupchachia                                                                                                                                                                                                                        |  |  |  |
| Total Investment in BDT                           | : | BDT 160,000/-                                                                                                                                                                                                                                    |  |  |  |
| Financing                                         | : | Self BDT 90,000/-(from existing business) 56%                                                                                                                                                                                                    |  |  |  |
|                                                   |   | Required Investment BDT 70,000/-(as equity) 44%                                                                                                                                                                                                  |  |  |  |
| Present salary/drawings from business (estimates) | : | BDT 5,000/-                                                                                                                                                                                                                                      |  |  |  |
| Proposed Salary                                   | : | BDT 5,000/-                                                                                                                                                                                                                                      |  |  |  |
| Size of shop                                      | : | 10 ft x 10 ft = 100 square ft                                                                                                                                                                                                                    |  |  |  |
| Implementation                                    | : | <ul> <li>The business is planned to be scaled up by investment in existing goods like; Mobile, Cover, Charger</li> <li>The business is operating by entrepreneur. Existing 01 employee.</li> <li>101 will be appointed in the future.</li> </ul> |  |  |  |

# Pictures