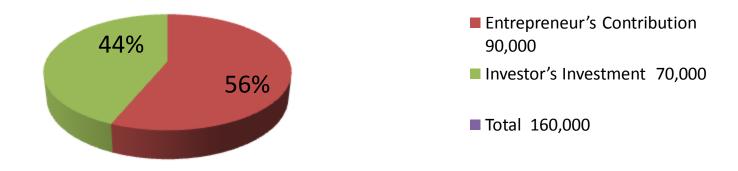

| Proposed Nobin Udyokta Business Info              |   |                                                                                                                                                                                                                                                  |  |  |  |
|---------------------------------------------------|---|--------------------------------------------------------------------------------------------------------------------------------------------------------------------------------------------------------------------------------------------------|--|--|--|
| Business Name                                     | : | MOWSUMI MOBILE PALES & MOBILE SERVECING POINT                                                                                                                                                                                                    |  |  |  |
| Location                                          | : | Akkelpur Road, Dupchachia                                                                                                                                                                                                                        |  |  |  |
| Total Investment in BDT                           | : | BDT 160,000/-                                                                                                                                                                                                                                    |  |  |  |
| Financing                                         | : | Self BDT 90,000/-(from existing business) 56%                                                                                                                                                                                                    |  |  |  |
|                                                   |   | Required Investment BDT 70,000/-(as equity) 44%                                                                                                                                                                                                  |  |  |  |
| Present salary/drawings from business (estimates) | : | BDT 5,000/-                                                                                                                                                                                                                                      |  |  |  |
| Proposed Salary                                   | : | BDT 5,000/-                                                                                                                                                                                                                                      |  |  |  |
| Size of shop                                      | : | 10 ft x 10 ft = 100 square ft                                                                                                                                                                                                                    |  |  |  |
| Implementation                                    | : | <ul> <li>The business is planned to be scaled up by investment in existing goods like; Mobile, Cover, Charger</li> <li>The business is operating by entrepreneur. Existing 01 employee.</li> <li>101 will be appointed in the future.</li> </ul> |  |  |  |

|                | I    | nvestm     | ent Br | eak | kdown      |        |          |  |
|----------------|------|------------|--------|-----|------------|--------|----------|--|
| Existing       |      |            |        |     | Proposed   |        |          |  |
| Particulars    | Qty. | Unit Price | Amount | Qty | Unit Price | Amount | Proposed |  |
|                |      |            | (BDT)  |     |            | (BDT)  | Total    |  |
| Mobile         | 30   | 1,000      | 30000  | 30  | 1,000      | 30000  | 60000    |  |
| Mobile Betary  | 50   | 180        | 9000   | 100 | 180        | 18000  | 27000    |  |
| Mobile Chargar | 100  | 70         | 7000   | 100 | 70         | 7000   | 14000    |  |
| Mobile Cover   | 200  | 70         | 14000  | 0   | 0          | 0      | 14000    |  |
| MP3 Player     | 30   | 180        | 5400   | 10  | 0          | 0      | 5400     |  |
| Mobile Parts   | 300  | 50         | 15000  | 100 | 50         | 5000   | 20000    |  |
| Others         | 192  | 50         | 9600   | 200 | 50         | 10000  | 19600    |  |
| Total          | 80   | 0          | 90,000 | 540 | 0          | 70,000 | 160000   |  |