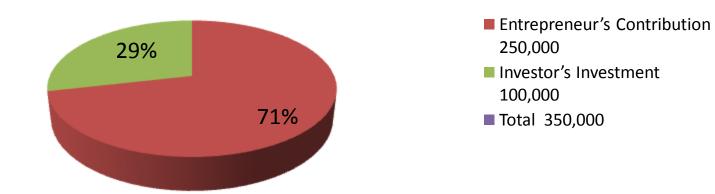

| Proposed Nobin Udyokta Business Info              |   |                                                                                                                                                                                                                                                                                                   |  |  |  |
|---------------------------------------------------|---|---------------------------------------------------------------------------------------------------------------------------------------------------------------------------------------------------------------------------------------------------------------------------------------------------|--|--|--|
| Business Name                                     | : | M/S SUMAIYA VARAITY STORE                                                                                                                                                                                                                                                                         |  |  |  |
| Location                                          | : | Bibirpukur, Narhatto, Kahalu, Bogra                                                                                                                                                                                                                                                               |  |  |  |
| Total Investment in BDT                           | : | BDT 350,000/-                                                                                                                                                                                                                                                                                     |  |  |  |
| Financing                                         | : | Self BDT 250,000/-(from existing business) 71% Required Investment BDT 100,000/-(as equity) 29%                                                                                                                                                                                                   |  |  |  |
| Present salary/drawings from business (estimates) | : | BDT 5,000/-                                                                                                                                                                                                                                                                                       |  |  |  |
| Proposed Salary                                   | : | BDT 5,000/-                                                                                                                                                                                                                                                                                       |  |  |  |
| Size of shop                                      | : | 30 ft x 30 ft= 900 square ft                                                                                                                                                                                                                                                                      |  |  |  |
| Implementation                                    | : | <ul> <li>The business is planned to be scaled up by investment in existing goods like; Plastic pipe, Door, tank ,tubwele &amp; Sanitary Feting</li> <li>10% Gain of sale</li> <li>The business is operating by entrepreneur. Existing 01</li> <li>101 will be appointed in the future.</li> </ul> |  |  |  |