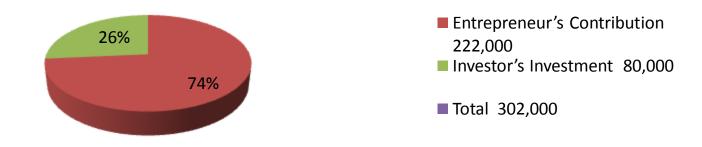

| Proposed Nobin Udyokta Business Info              |   |                                                                                                                                                                                                                                                                   |  |  |  |
|---------------------------------------------------|---|-------------------------------------------------------------------------------------------------------------------------------------------------------------------------------------------------------------------------------------------------------------------|--|--|--|
| Business Name                                     | : | M/S JONONI TREDARS                                                                                                                                                                                                                                                |  |  |  |
| Location                                          | : | Akkelpur Road, Dupchachia, Bogra                                                                                                                                                                                                                                  |  |  |  |
| Total Investment in BDT                           | : | BDT 222,000/-                                                                                                                                                                                                                                                     |  |  |  |
| Financing                                         | : | Self BDT 142,000/-(from existing business) 74% Required Investment BDT 80,000/-(as equity) 26%                                                                                                                                                                    |  |  |  |
| Present salary/drawings from business (estimates) | : | BDT 5,000/-                                                                                                                                                                                                                                                       |  |  |  |
| Proposed Salary                                   | : | BDT 5,000/-                                                                                                                                                                                                                                                       |  |  |  |
| Size of shop                                      | : | 15 ft x 07 ft= 105 square ft                                                                                                                                                                                                                                      |  |  |  |
| Implementation                                    | : | <ul> <li>The business is planned to be scaled up by investment in existing goods like; Fertilizer &amp; Medicine</li> <li>10% Gain of sale</li> <li>The business is operating by entrepreneur. Existing Nil.</li> <li>will be appointed in the future.</li> </ul> |  |  |  |