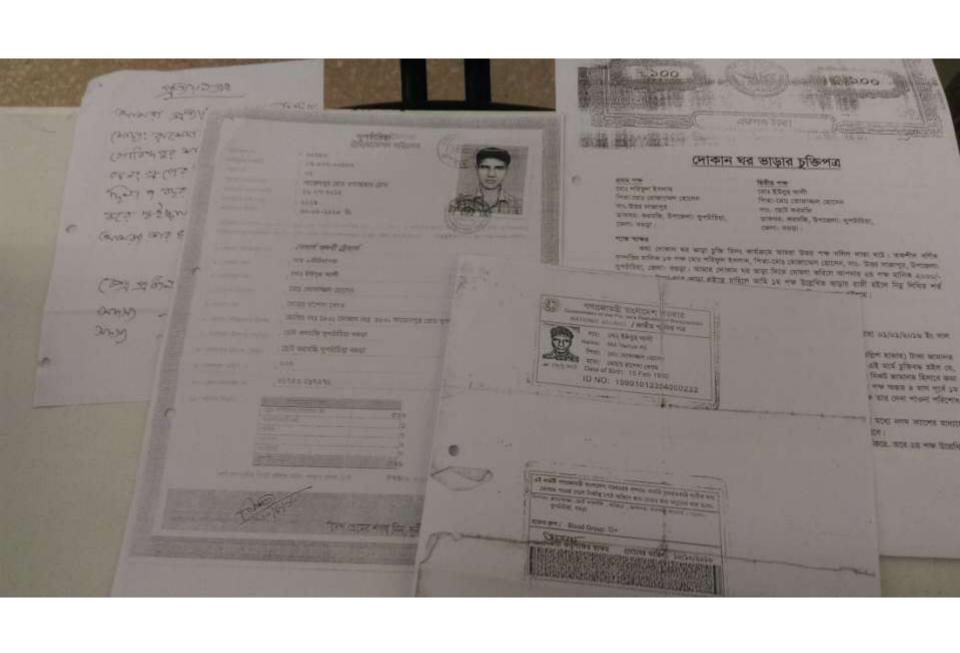

### Proposed NU Business Name: M/S JONONI TREDARS

Project identification and prepared by: MD. Saidullah, Dupchachia Unit, Bogra

Project verified by: MD. Mozaharul Islam Sarkar

| Brief Bio of The Proposed Nobin Udyokta                                                                        |          |                                                                |  |  |  |  |
|----------------------------------------------------------------------------------------------------------------|----------|----------------------------------------------------------------|--|--|--|--|
| Name                                                                                                           | :        | MD. YUNUS ALI                                                  |  |  |  |  |
| Age                                                                                                            |          | 28-07-1990 (26 Years)                                          |  |  |  |  |
| Education, till to date                                                                                        | :        | MBS                                                            |  |  |  |  |
| Marital status                                                                                                 | :        | Married                                                        |  |  |  |  |
| Children                                                                                                       | :        | 01 Son                                                         |  |  |  |  |
| No. of siblings:                                                                                               | :        | 01 Brother & 01 Sister                                         |  |  |  |  |
| Address                                                                                                        | :        | Vill: Choto Koromji, P.O:Koromji, P.S: Dupchachia, Dist: Bogra |  |  |  |  |
| Parent's and GB related Info (i) Who is GB member (ii) Mother's name (iii) Father's name (iv) GB member's info | : : : :  | <ul> <li>: Mother</li></ul>                                    |  |  |  |  |
| Further Information: (v) Who pays GB loan installment                                                          | <br> :   | Existing Loan: BDT 30,000, Outstanding loan: Nil Father        |  |  |  |  |
| (vi) Mobile lady                                                                                               |          |                                                                |  |  |  |  |
| (vii) Grameen Education Loan                                                                                   | :        | No                                                             |  |  |  |  |
| (viii) Any other loan like GB,<br>BRAC ASA etc                                                                 | <b>:</b> | No                                                             |  |  |  |  |

### BRIEF BIO OF THE PROPOSED NOBIN UDYOKTA (CONT...)

| Present Occupation(Besides own business, i.e., persuading further studies, other business etc.) | : | Nil                                                               |
|-------------------------------------------------------------------------------------------------|---|-------------------------------------------------------------------|
| Business Experiences and                                                                        | : | 06 years experience in running business 06 Years in own business. |
| Training Info                                                                                   | : | He has no training.                                               |
| Other Own/Family Sources of Income                                                              | : | Cow Business: 54,000 (Per Year)                                   |
| Other Own/Family Sources of Liabilities                                                         | : | None                                                              |
| Entrepreneur Contact No.                                                                        | : | 01723-267276                                                      |
| Mother's Contact No.                                                                            | : | 01787-976106                                                      |
| NU Project<br>Source/Reference                                                                  | • | Grameen Shakti Samajik Byabosha Ltd. Dupchachia Unit,<br>Bogra    |