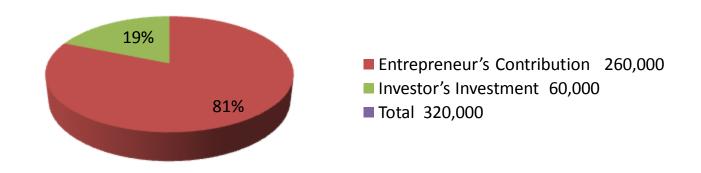

| Propos | ec | Nobin Udyokta Business Info |
|--------|----|-----------------------------|
|        |    |                             |

| Proposed Nobin Udyokta Business Info              |   |                                                                                                                                                                                                                                                                                                                                                                                                     |  |  |  |  |
|---------------------------------------------------|---|-----------------------------------------------------------------------------------------------------------------------------------------------------------------------------------------------------------------------------------------------------------------------------------------------------------------------------------------------------------------------------------------------------|--|--|--|--|
| Business Name                                     | : | FATEMA COSMETIC                                                                                                                                                                                                                                                                                                                                                                                     |  |  |  |  |
| Location                                          | : | Mow Palaza, Dupchachia, Bogra                                                                                                                                                                                                                                                                                                                                                                       |  |  |  |  |
| Total Investment in BDT                           | : | BDT 320000/-                                                                                                                                                                                                                                                                                                                                                                                        |  |  |  |  |
| Financing                                         | : | Self BDT 260000/-(from existing business) 81% Required Investment BDT 60,000/-(as equity) 19%                                                                                                                                                                                                                                                                                                       |  |  |  |  |
| Present salary/drawings from business (estimates) | • | BDT 5,000/-                                                                                                                                                                                                                                                                                                                                                                                         |  |  |  |  |
| Proposed Salary                                   | : | BDT 5,000/-                                                                                                                                                                                                                                                                                                                                                                                         |  |  |  |  |
| Size of shop                                      | : | 08 ft x 15 ft= 120 square ft                                                                                                                                                                                                                                                                                                                                                                        |  |  |  |  |
| Implementation                                    | : | <ul> <li>The business is planned to be scaled up by investment in existing goods like; Coconut oil, Lotion, Shop, Face Wash, Snow, Cream etc.</li> <li>10% Gain of sale.</li> <li>The business is operating by entrepreneur. Existing no employee.</li> <li>01 will be appointed in the future.</li> <li>Collects goods from Bogra, Dupchachia</li> <li>Agreed grace period is 3 months.</li> </ul> |  |  |  |  |