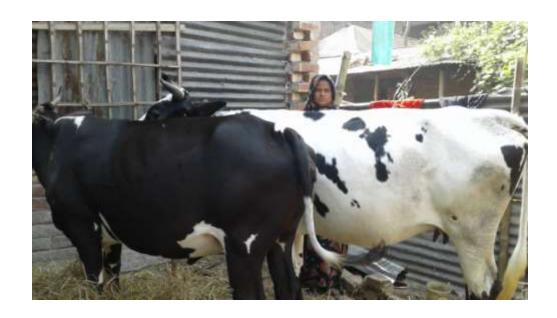

#### **Proposed NU Business Name: RAFI DAIRY FIRM**



Project identification and prepared by: Md Shah-Alom, Dupchachia Unit, Bogra

Project verified by: MD. Mozaharl Islam



| Brief Bio of The Proposed Nobin Udyokta                                                                                                         |       |                                                                                                                                                                                                      |  |  |  |
|-------------------------------------------------------------------------------------------------------------------------------------------------|-------|--------------------------------------------------------------------------------------------------------------------------------------------------------------