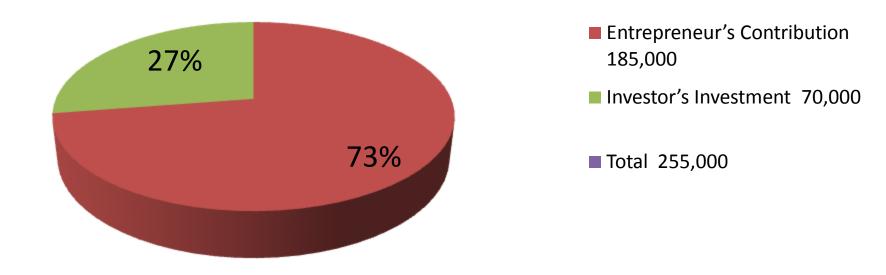

| Propose                                           | ec | l Nobin Udyokta Business Info                                                                                                                                                                                                                                                                                           |
|---------------------------------------------------|----|-------------------------------------------------------------------------------------------------------------------------------------------------------------------------------------------------------------------------------------------------------------------------------------------------------------------------|
| Business Name                                     | :  | RAFI DAIRY FIRM                                                                                                                                                                                                                                                                                                         |
| Location                                          | :  | Kalai Uattatpara, Kalai, Kahalu                                                                                                                                                                                                                                                                                         |
| Total Investment in BDT                           | :  | BDT 255,000/-                                                                                                                                                                                                                                                                                                           |
| Financing                                         | :  | Self BDT 185,000/-(from existing business) 73% Required Investment BDT 70,000/-(as equity) 27%                                                                                                                                                                                                                          |
| Present salary/drawings from business (estimates) | :  | BDT 5,000/-                                                                                                                                                                                                                                                                                                             |
| Proposed Salary                                   | :  | BDT 5,000/-                                                                                                                                                                                                                                                                                                             |
| Size of shop                                      | :  | 20 ft x 15 ft= 300 square ft                                                                                                                                                                                                                                                                                            |
| Implementation                                    | :  | <ul> <li>The business is planned to be scaled up by investment in existing goods like; Milk etc.</li> <li>The business is operating by entrepreneur. Existing no employee.</li> <li>01 will be appointed in the future.</li> <li>Collects goods from Kahalu, Bogra</li> <li>Agreed grace period is 3 months.</li> </ul> |

| Investm | ont | Rroa | 4  | OWn |
|---------|-----|------|----|-----|
| mvesum  | епц | DIEd | KU | UWH |

| Existing                     |      |            |         | Proposed |            |        |          |
|------------------------------|------|------------|---------|----------|------------|--------|----------|
| Particulars                  | Qty. | Unit Price | Amount  | Qty      | Unit Price | Amount | Proposed |
|                              |      |            | (BDT)   |          |            | (BDT)  | Total    |
| Cow(Australian) Black        | 1    | 95,000     | 95000   | 1        | 70,000     | 70000  | 165000   |
| Cow(Australian)Black & White | 1    | 90,000     | 90000   | 0        | 0          | 0      | 90000    |
| Total                        | 2    | 0          | 185,000 | 1        | 0          | 70,000 | 255000   |