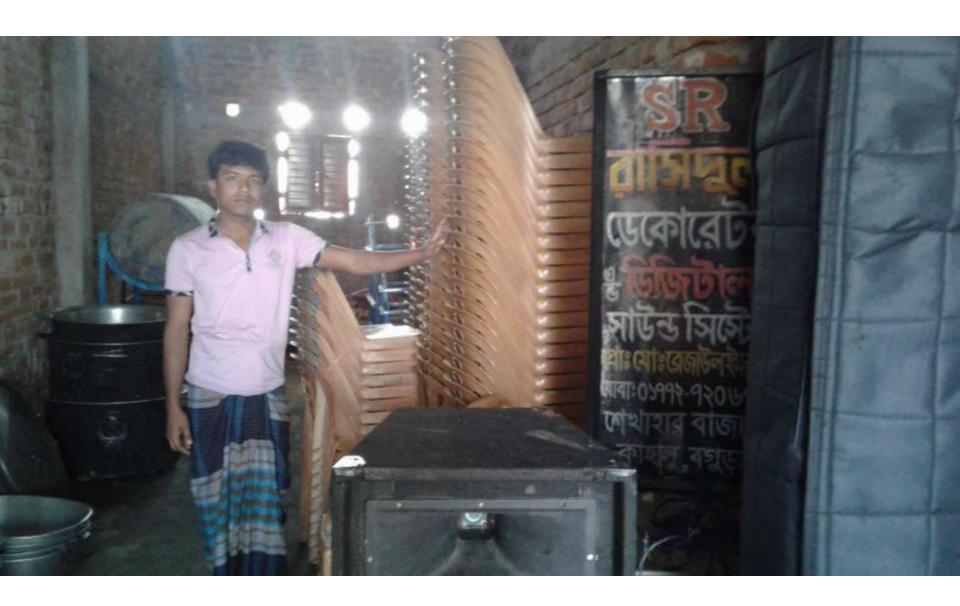

# Pictures

| Proposed Nobin Udyokta Business Info              |   |                                                                                                                                                                                                                                                                                                                                   |  |  |  |
|---------------------------------------------------|---|-----------------------------------------------------------------------------------------------------------------------------------------------------------------------------------------------------------------------------------------------------------------------------------------------------------------------------------|--|--|--|
| Business Name                                     | : | S R RASEDUL DECORETOR & SAUND SESTYM                                                                                                                                                                                                                                                                                              |  |  |  |
| Location                                          | : | Shekhar, Kahalu,Bogra                                                                                                                                                                                                                                                                                                             |  |  |  |
| Total Investment in BDT                           | : | BDT 362,000/-                                                                                                                                                                                                                                                                                                                     |  |  |  |
| Financing                                         | : | Self BDT 302,000/-(from existing business) 83%<br>Required Investment BDT 60,000/-(as equity) 17%                                                                                                                                                                                                                                 |  |  |  |
| Present salary/drawings from business (estimates) | : | BDT 5,000/-                                                                                                                                                                                                                                                                                                                       |  |  |  |
| Proposed Salary                                   | : | BDT 5,000/-                                                                                                                                                                                                                                                                                                                       |  |  |  |
| Size of shop                                      | : | 10 ft x 15 ft= 150 square ft                                                                                                                                                                                                                                                                                                      |  |  |  |
| Implementation                                    | : | <ul> <li>The business is planned to be scaled up by investment in existing goods like; Decoreter Service.</li> <li>The business is operating by entrepreneur. Existing no employee.</li> <li>One will be appointed in the future.</li> <li>Collects goods from Kahalu, Bogra</li> <li>Agreed grace period is 3 months.</li> </ul> |  |  |  |