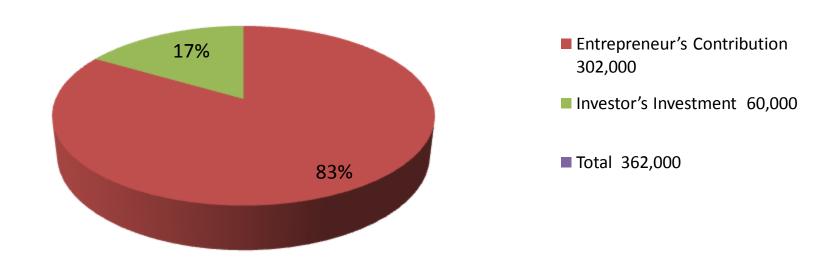

| Proposed Nobin Udyokta Business Info              |   |                                                                                                                                                                                                                                                                                                                                   |  |  |  |
|---------------------------------------------------|---|-----------------------------------------------------------------------------------------------------------------------------------------------------------------------------------------------------------------------------------------------------------------------------------------------------------------------------------|--|--|--|
| Business Name                                     | : | S R RASEDUL DECORETOR & SAUND SESTYM                                                                                                                                                                                                                                                                                              |  |  |  |
| Location                                          | : | Shekhar, Kahalu,Bogra                                                                                                                                                                                                                                                                                                             |  |  |  |
| Total Investment in BDT                           | : | BDT 362,000/-                                                                                                                                                                                                                                                                                                                     |  |  |  |
| Financing                                         | : | Self BDT 302,000/-(from existing business) 83%<br>Required Investment BDT 60,000/-(as equity) 17%                                                                                                                                                                                                                                 |  |  |  |
| Present salary/drawings from business (estimates) | : | BDT 5,000/-                                                                                                                                                                                                                                                                                                                       |  |  |  |
| Proposed Salary                                   | : | BDT 5,000/-                                                                                                                                                                                                                                                                                                                       |  |  |  |
| Size of shop                                      | : | 10 ft x 15 ft= 150 square ft                                                                                                                                                                                                                                                                                                      |  |  |  |
| Implementation                                    | : | <ul> <li>The business is planned to be scaled up by investment in existing goods like; Decoreter Service.</li> <li>The business is operating by entrepreneur. Existing no employee.</li> <li>One will be appointed in the future.</li> <li>Collects goods from Kahalu, Bogra</li> <li>Agreed grace period is 3 months.</li> </ul> |  |  |  |

| Investment Breakdown |      |            |         |     |            |        |          |  |  |
|----------------------|------|------------|---------|-----|------------|--------|----------|--|--|
| Existing             |      |            |         |     | Proposed   |        |          |  |  |
| Particulars          | Qty. | Unit Price | Amount  | Qty | Unit Price | Amount | Proposed |  |  |
|                      |      |            | (BDT)   |     |            | (BDT)  | Total    |  |  |
| Saspen               | 10   | 4,000      | 40000   | 5   | 5,000      | 25000  | 65000    |  |  |
| Sound Box            | 4    | 40,000     | 160000  | 2   | 10,000     | 20000  | 180000   |  |  |
| Chair                | 200  | 300        | 60000   | 50  | 300        | 15000  | 75000    |  |  |
| Plate                | 500  | 25         | 12500   | 0   | 0          | 0      | 12500    |  |  |
| Besing               | 2    | 5,000      | 10000   | 0   | 0          | 0      | 10000    |  |  |
| Tabel                | 50   | 300        | 15000   | 0   | 0          | 0      | 15000    |  |  |
| Others               | 25   | 200        | 5000    | 0   | 0          | 0      | 5000     |  |  |
| Total                | 14   | 0          | 302,000 | 57  | 0          | 60,000 | 362,000  |  |  |