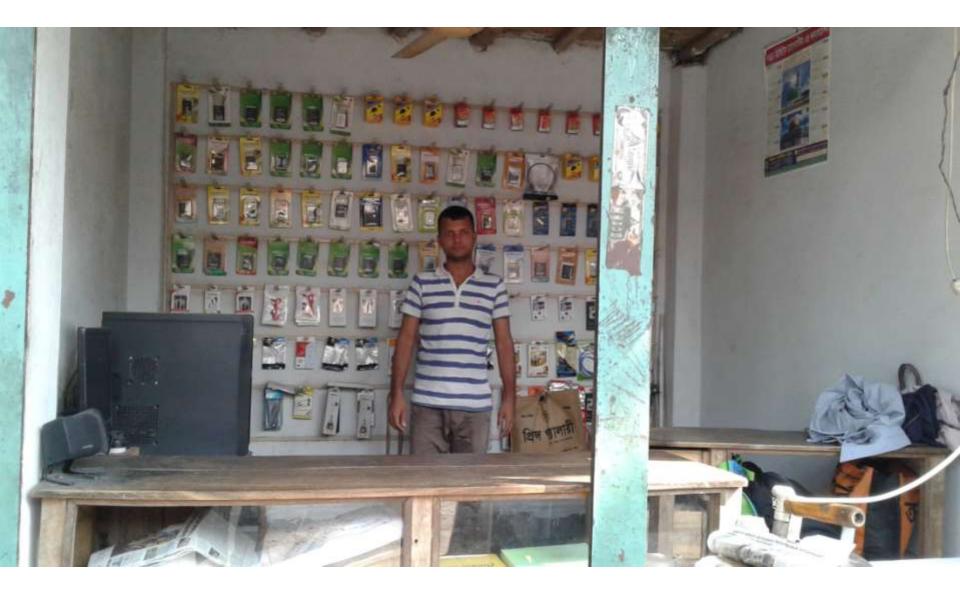

| Proposed Nobin Udyokta Business Info                 |   |                                                                                                                                                                                                                                                                                                                                   |  |  |
|------------------------------------------------------|---|-----------------------------------------------------------------------------------------------------------------------------------------------------------------------------------------------------------------------------------------------------------------------------------------------------------------------------------|--|--|
| Business Name                                        | : | SHOHAG TELICOM                                                                                                                                                                                                                                                                                                                    |  |  |
| Location                                             | : | Dorgarhat, Narhatto,kahalu                                                                                                                                                                                                                                                                                                        |  |  |
| Total Investment in BDT                              | : | BDT 119,000/-                                                                                                                                                                                                                                                                                                                     |  |  |
| Financing                                            | : | Self BDT 69,000/-(from existing business) 58%<br>Required Investment BDT 50,000/-(as equity) 42%                                                                                                                                                                                                                                  |  |  |
| Present salary/drawings<br>from business (estimates) | : | BDT 5,000/-                                                                                                                                                                                                                                                                                                                       |  |  |
| Proposed Salary                                      | : | BDT 5,000/-                                                                                                                                                                                                                                                                                                                       |  |  |
| Size of shop                                         | : | 10 ft x 08 ft = 80 square ft                                                                                                                                                                                                                                                                                                      |  |  |
| Implementation                                       | : | <ul> <li>The business is planned to be scaled up by investment in existing goods like; Mobile,Cover,Charger</li> <li>The business is operating by entrepreneur. Existing no employee.</li> <li>01 will be appointed in the future.</li> <li>Collects goods from Bogra, Dhaka</li> <li>Agreed grace period is 3 months.</li> </ul> |  |  |