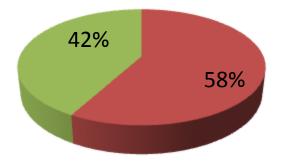

| Proposed Nobin Udyokta Business Info                 |   |                                                                                                                                                                                                                                                                                                                                   |  |  |
|------------------------------------------------------|---|-----------------------------------------------------------------------------------------------------------------------------------------------------------------------------------------------------------------------------------------------------------------------------------------------------------------------------------|--|--|
| Business Name                                        | : | SHOHAG TELICOM                                                                                                                                                                                                                                                                                                                    |  |  |
| Location                                             | : | Dorgarhat, Narhatto,kahalu                                                                                                                                                                                                                                                                                                        |  |  |
| Total Investment in BDT                              | : | BDT 119,000/-                                                                                                                                                                                                                                                                                                                     |  |  |
| Financing                                            | : | Self BDT 69,000/-(from existing business) 58%<br>Required Investment BDT 50,000/-(as equity) 42%                                                                                                                                                                                                                                  |  |  |
| Present salary/drawings<br>from business (estimates) | : | BDT 5,000/-                                                                                                                                                                                                                                                                                                                       |  |  |
| Proposed Salary                                      | : | BDT 5,000/-                                                                                                                                                                                                                                                                                                                       |  |  |
| Size of shop                                         | : | 10 ft x 08 ft = 80 square ft                                                                                                                                                                                                                                                                                                      |  |  |
| Implementation                                       | : | <ul> <li>The business is planned to be scaled up by investment in existing goods like; Mobile,Cover,Charger</li> <li>The business is operating by entrepreneur. Existing no employee.</li> <li>01 will be appointed in the future.</li> <li>Collects goods from Bogra, Dhaka</li> <li>Agreed grace period is 3 months.</li> </ul> |  |  |