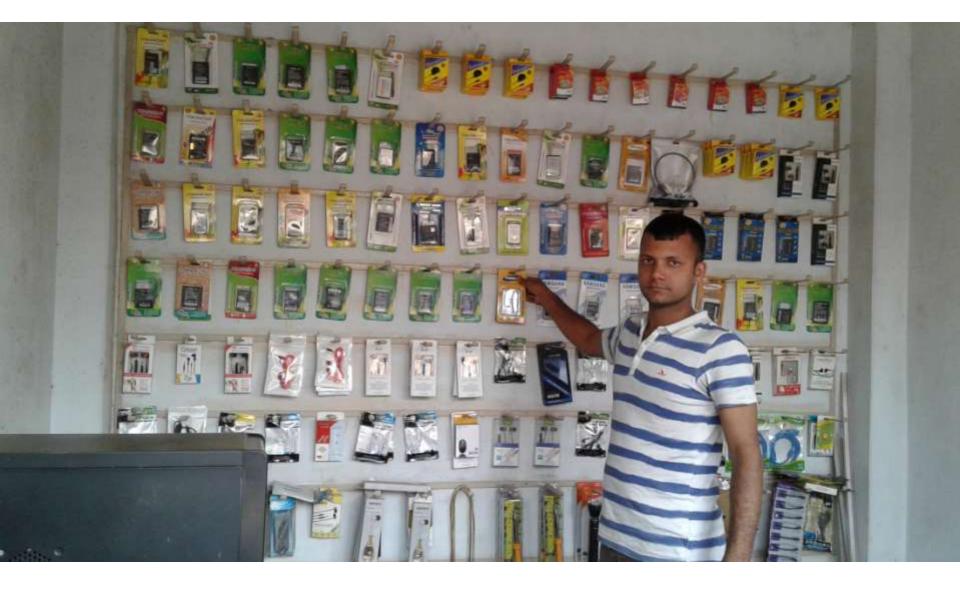

| Proposed Nobin Udyokta Business Info                 |   |                                                                                                                                                                                                                                                                                                                                   |  |  |
|------------------------------------------------------|---|-----------------------------------------------------------------------------------------------------------------------------------------------------------------------------------------------------------------------------------------------------------------------------------------------------------------------------------|--|--|
| Business Name                                        | : | SHOHAG TELICOM                                                                                                                                                                                                                                                                                                                    |  |  |
| Location                                             | : | Dorgarhat, Narhatto,kahalu                                                                                                                                                                                                                                                                                                        |  |  |
| Total Investment in BDT                              | : | BDT 119,000/-                                                                                                                                                                                                                                                                                                                     |  |  |
| Financing                                            | : | Self BDT 69,000/-(from existing business) 58%<br>Required Investment BDT 50,000/-(as equity) 42%                                                                                                                                                                                                                                  |  |  |
| Present salary/drawings<br>from business (estimates) | : | BDT 5,000/-                                                                                                                                                                                                                                                                                                                       |  |  |
| Proposed Salary                                      | : | BDT 5,000/-                                                                                                                                                                                                                                                                                                                       |  |  |
| Size of shop                                         | : | 10 ft x 08 ft = 80 square ft                                                                                                                                                                                                                                                                                                      |  |  |
| Implementation                                       | : | <ul> <li>The business is planned to be scaled up by investment in existing goods like; Mobile,Cover,Charger</li> <li>The business is operating by entrepreneur. Existing no employee.</li> <li>01 will be appointed in the future.</li> <li>Collects goods from Bogra, Dhaka</li> <li>Agreed grace period is 3 months.</li> </ul> |  |  |