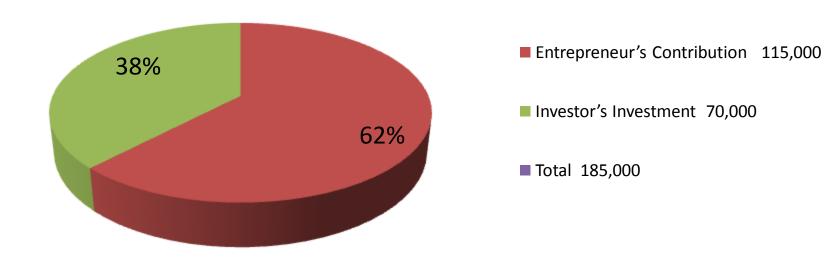

|     |      |     | Ducal |    |     |
|-----|------|-----|-------|----|-----|
| ınv | estm | ent | Brea  | KO | own |

| Existing             |                        |        |                | Proposed |        |          |        |
|----------------------|------------------------|--------|----------------|----------|--------|----------|--------|
| Particulars          | Qty. Unit Price Amount |        | Qty Unit Price |          | Amount | Proposed |        |
|                      |                        |        | (BDT)          |          |        | (BDT)    | Total  |
| Cow(Australian) Red  | 1                      | 55,000 | 55000          | 1        | 70,000 | 70000    | 125000 |
| Cow(Australian)Black | 1                      | 60,000 | 60000          | 0        | 0      | 0        | 60000  |
| Total                | 2                      | 0      | 115,000        | 1        | 0      | 70,000   | 185000 |