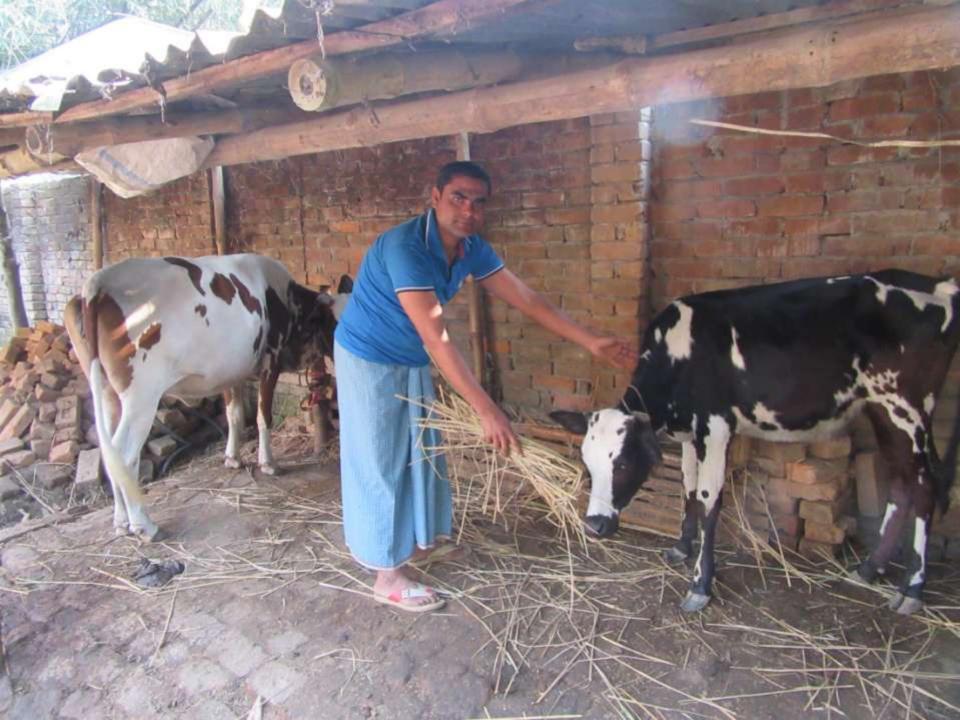

| Proposed Nobin Udyokta Business Info                 |                                                  |                                                                                                                                                                                                                                                                                                                |  |  |  |  |
|------------------------------------------------------|--------------------------------------------------|----------------------------------------------------------------------------------------------------------------------------------------------------------------------------------------------------------------------------------------------------------------------------------------------------------------|--|--|--|--|
| Business Name                                        | :                                                | AKONDO DAIRY FARM                                                                                                                                                                                                                                                                                              |  |  |  |  |
| Location                                             | :                                                | BetgariShahjahanpur, Bogra                                                                                                                                                                                                                                                                                     |  |  |  |  |
| Total Investment in BDT                              | :                                                | BDT 1,80,000/-                                                                                                                                                                                                                                                                                                 |  |  |  |  |
| Financing                                            | :                                                | Self BDT 1,20,000/- (from existing business) 67%                                                                                                                                                                                                                                                               |  |  |  |  |
|                                                      | Required Investment BDT 60,000/- (as equity) 33% |                                                                                                                                                                                                                                                                                                                |  |  |  |  |
| Present salary/drawings<br>from business (estimates) | :                                                | BDT 4,000                                                                                                                                                                                                                                                                                                      |  |  |  |  |
| Proposed Salary                                      | :                                                | BDT 4,000                                                                                                                                                                                                                                                                                                      |  |  |  |  |
| Size of shop                                         | :                                                | 20 ft x 10 ft= 200 square ft                                                                                                                                                                                                                                                                                   |  |  |  |  |
| Security of the shop                                 | he shop : N/A                                    |                                                                                                                                                                                                                                                                                                                |  |  |  |  |
| Implementation                                       |                                                  | <ul> <li>The business is planned to be scaled up by investment in existing goods like; Milk product.</li> <li>The business is operating by entrepreneur. Existing no employee.</li> <li>One will be appointed in the future.</li> <li>Collects goods from</li> <li>Agreed grace period is 3 months.</li> </ul> |  |  |  |  |

| Investment Breakdown |      |            |         |     |            |        |          |  |
|----------------------|------|------------|---------|-----|------------|--------|----------|--|
| Existing             |      |            |         |     | Proposed   |        |          |  |
| Particulars          | Qty. | Unit Price | Amount  | Qty | Unit Price | Amount | Proposed |  |
|                      |      |            | (BDT)   | -   |            | (BDT)  | Total    |  |
| Cow                  | 1    | 80000      | 80,000  | 1   | 60000      | 60,000 | 140,000  |  |
| Bokna culf           | 1    | 40000      | 40,000  | 0   | 0          | 0      | 40,000   |  |
|                      | 0    | 0          | 120,000 | 1   | 0          | 60,000 | 180,000  |  |