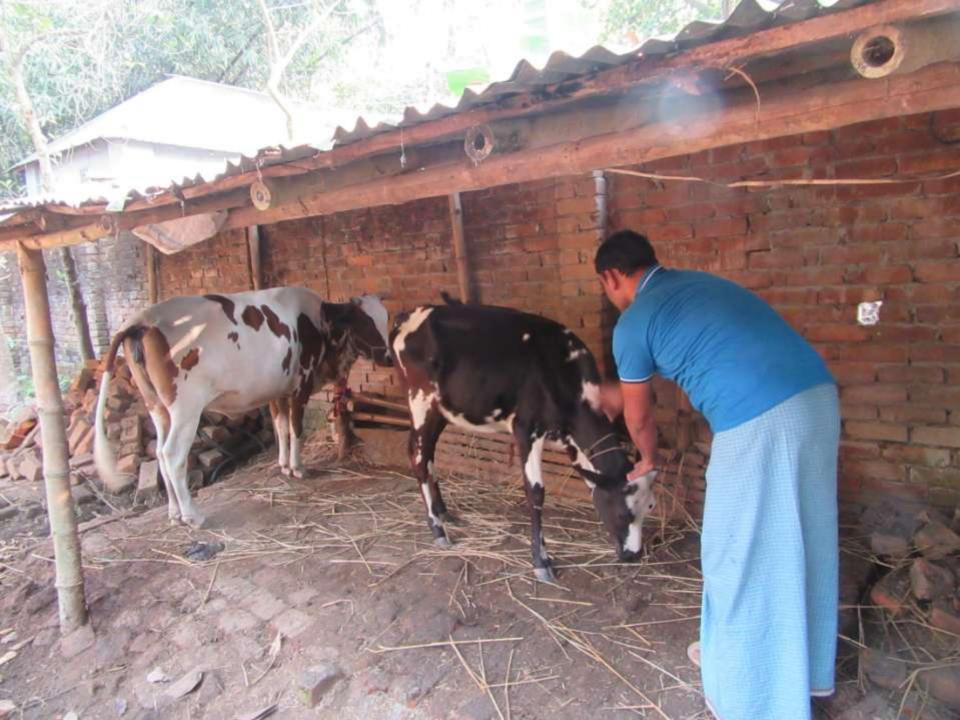

| Proposed Nobin Udyokta Business Info                 |                                                  |                                                                                                                                                                                                                                                                                                                |  |  |  |  |
|------------------------------------------------------|--------------------------------------------------|----------------------------------------------------------------------------------------------------------------------------------------------------------------------------------------------------------------------------------------------------------------------------------------------------------------|--|--|--|--|
| Business Name                                        | :                                                | AKONDO DAIRY FARM                                                                                                                                                                                                                                                                                              |  |  |  |  |
| Location                                             | :                                                | BetgariShahjahanpur, Bogra                                                                                                                                                                                                                                                                                     |  |  |  |  |
| Total Investment in BDT                              | :                                                | BDT 1,80,000/-                                                                                                                                                                                                                                                                                                 |  |  |  |  |
| Financing                                            | :                                                | Self BDT 1,20,000/- (from existing business) 67%                                                                                                                                                                                                                                                               |  |  |  |  |
|                                                      | Required Investment BDT 60,000/- (as equity) 33% |                                                                                                                                                                                                                                                                                                                |  |  |  |  |
| Present salary/drawings<br>from business (estimates) | :                                                | BDT 4,000                                                                                                                                                                                                                                                                                                      |  |  |  |  |
| Proposed Salary                                      | :                                                | BDT 4,000                                                                                                                                                                                                                                                                                                      |  |  |  |  |
| Size of shop                                         | :                                                | 20 ft x 10 ft= 200 square ft                                                                                                                                                                                                                                                                                   |  |  |  |  |
| Security of the shop                                 | he shop : N/A                                    |                                                                                                                                                                                                                                                                                                                |  |  |  |  |
| Implementation                                       |                                                  | <ul> <li>The business is planned to be scaled up by investment in existing goods like; Milk product.</li> <li>The business is operating by entrepreneur. Existing no employee.</li> <li>One will be appointed in the future.</li> <li>Collects goods from</li> <li>Agreed grace period is 3 months.</li> </ul> |  |  |  |  |

| Investment Breakdown |      |            |         |     |            |        |          |  |
|----------------------|------|------------|---------|-----|------------|--------|----------|--|
| Existing             |      |            |         |     | Proposed   |        |          |  |
| Particulars          | Qty. | Unit Price | Amount  | Qty | Unit Price | Amount | Proposed |  |
|                      |      |            | (BDT)   | -   |            | (BDT)  | Total    |  |
| Cow                  | 1    | 80000      | 80,000  | 1   | 60000      | 60,000 | 140,000  |  |
| Bokna culf           | 1    | 40000      | 40,000  | 0   | 0          | 0      | 40,000   |  |
|                      | 0    | 0          | 120,000 | 1   | 0          | 60,000 | 180,000  |  |