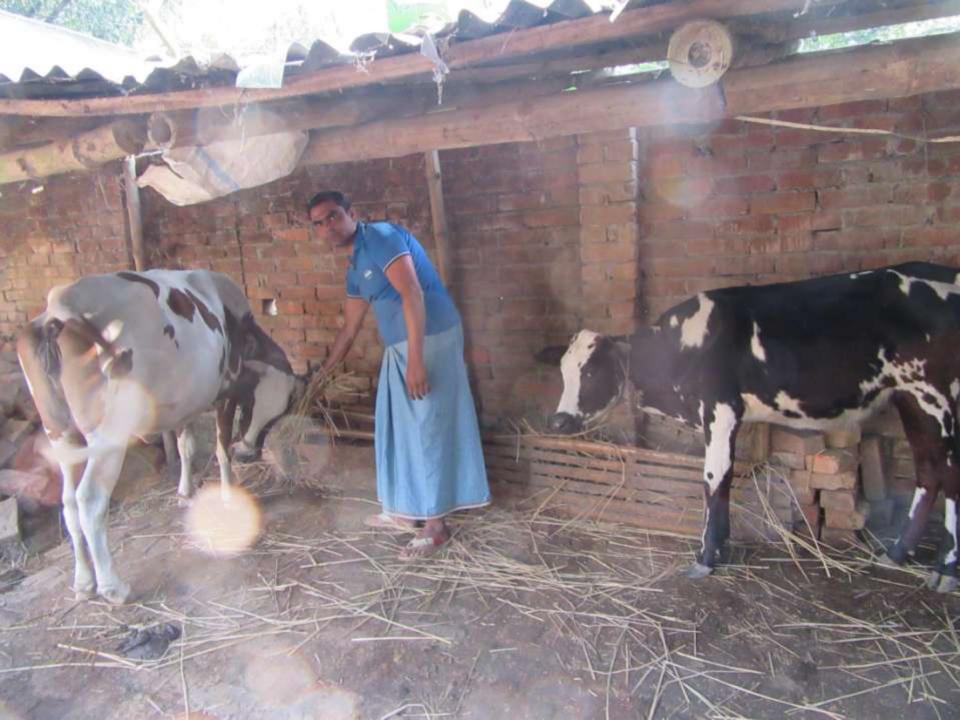

| Proposed Nobin Udyokta Business Info                 |                                                  |                                                                                                                                                                                                                                                                                                                |  |  |  |  |
|------------------------------------------------------|--------------------------------------------------|----------------------------------------------------------------------------------------------------------------------------------------------------------------------------------------------------------------------------------------------------------------------------------------------------------------|--|--|--|--|
| Business Name                                        | :                                                | AKONDO DAIRY FARM                                                                                                                                                                                                                                                                                              |  |  |  |  |
| Location                                             | :                                                | BetgariShahjahanpur, Bogra                                                                                                                                                                                                                                                                                     |  |  |  |  |
| Total Investment in BDT                              | :                                                | BDT 1,80,000/-                                                                                                                                                                                                                                                                                                 |  |  |  |  |
| Financing                                            | :                                                | Self BDT 1,20,000/- (from existing business) 67%                                                                                                                                                                                                                                                               |  |  |  |  |
|                                                      | Required Investment BDT 60,000/- (as equity) 33% |                                                                                                                                                                                                                                                                                                                |  |  |  |  |
| Present salary/drawings<br>from business (estimates) | :                                                | BDT 4,000                                                                                                                                                                                                                                                                                                      |  |  |  |  |
| Proposed Salary                                      | :                                                | BDT 4,000                                                                                                                                                                                                                                                                                                      |  |  |  |  |
| Size of shop                                         | :                                                | 20 ft x 10 ft= 200 square ft                                                                                                                                                                                                                                                                                   |  |  |  |  |
| Security of the shop                                 | he shop : N/A                                    |                                                                                                                                                                                                                                                                                                                |  |  |  |  |
| Implementation                                       |                                                  | <ul> <li>The business is planned to be scaled up by investment in existing goods like; Milk product.</li> <li>The business is operating by entrepreneur. Existing no employee.</li> <li>One will be appointed in the future.</li> <li>Collects goods from</li> <li>Agreed grace period is 3 months.</li> </ul> |  |  |  |  |

| Investment Breakdown |      |            |         |     |            |        |          |  |
|----------------------|------|------------|---------|-----|------------|--------|----------|--|
| Existing             |      |            |         |     | Proposed   |        |          |  |
| Particulars          | Qty. | Unit Price | Amount  | Qty | Unit Price | Amount | Proposed |  |
|                      |      |            | (BDT)   | -   |            | (BDT)  | Total    |  |
| Cow                  | 1    | 80000      | 80,000  | 1   | 60000      | 60,000 | 140,000  |  |
| Bokna culf           | 1    | 40000      | 40,000  | 0   | 0          | 0      | 40,000   |  |
|                      | 0    | 0          | 120,000 | 1   | 0          | 60,000 | 180,000  |  |