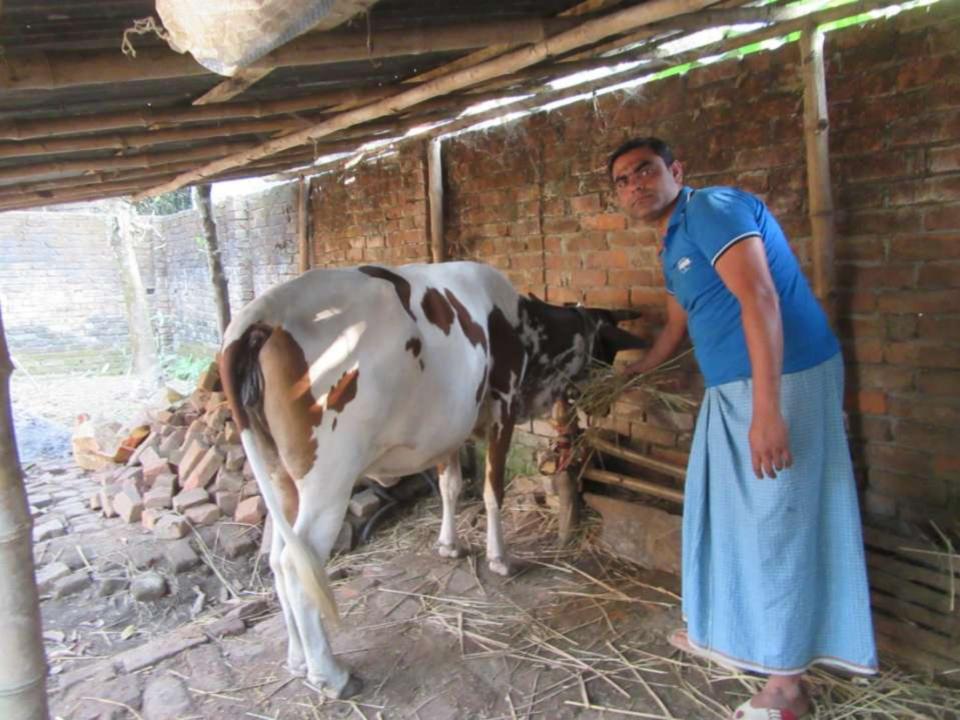

| Proposed Nobin Udyokta Business Info                 |                                                  |                                                                                                                                                                                                                                                                                                                |  |  |  |  |
|------------------------------------------------------|--------------------------------------------------|----------------------------------------------------------------------------------------------------------------------------------------------------------------------------------------------------------------------------------------------------------------------------------------------------------------|--|--|--|--|
| Business Name                                        | :                                                | AKONDO DAIRY FARM                                                                                                                                                                                                                                                                                              |  |  |  |  |
| Location                                             | :                                                | BetgariShahjahanpur, Bogra                                                                                                                                                                                                                                                                                     |  |  |  |  |
| Total Investment in BDT                              | :                                                | BDT 1,80,000/-                                                                                                                                                                                                                                                                                                 |  |  |  |  |
| Financing                                            | :                                                | Self BDT 1,20,000/- (from existing business) 67%                                                                                                                                                                                                                                                               |  |  |  |  |
|                                                      | Required Investment BDT 60,000/- (as equity) 33% |                                                                                                                                                                                                                                                                                                                |  |  |  |  |
| Present salary/drawings<br>from business (estimates) | :                                                | BDT 4,000                                                                                                                                                                                                                                                                                                      |  |  |  |  |
| Proposed Salary                                      | :                                                | BDT 4,000                                                                                                                                                                                                                                                                                                      |  |  |  |  |
| Size of shop                                         | :                                                | 20 ft x 10 ft= 200 square ft                                                                                                                                                                                                                                                                                   |  |  |  |  |
| Security of the shop                                 | he shop : N/A                                    |                                                                                                                                                                                                                                                                                                                |  |  |  |  |
| Implementation                                       |                                                  | <ul> <li>The business is planned to be scaled up by investment in existing goods like; Milk product.</li> <li>The business is operating by entrepreneur. Existing no employee.</li> <li>One will be appointed in the future.</li> <li>Collects goods from</li> <li>Agreed grace period is 3 months.</li> </ul> |  |  |  |  |

| Investment Breakdown |      |            |         |     |            |        |          |  |
|----------------------|------|------------|---------|-----|------------|--------|----------|--|
| Existing             |      |            |         |     | Proposed   |        |          |  |
| Particulars          | Qty. | Unit Price | Amount  | Qty | Unit Price | Amount | Proposed |  |
|                      |      |            | (BDT)   | -   |            | (BDT)  | Total    |  |
| Cow                  | 1    | 80000      | 80,000  | 1   | 60000      | 60,000 | 140,000  |  |
| Bokna culf           | 1    | 40000      | 40,000  | 0   | 0          | 0      | 40,000   |  |
|                      | 0    | 0          | 120,000 | 1   | 0          | 60,000 | 180,000  |  |