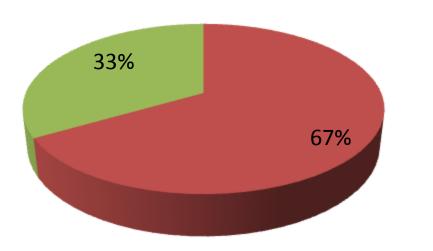

| Proposed Nobin Udyokta Business Info                 |                                                  |                                                                                                                                                                                                                                                                                                                |  |  |  |  |
|------------------------------------------------------|--------------------------------------------------|----------------------------------------------------------------------------------------------------------------------------------------------------------------------------------------------------------------------------------------------------------------------------------------------------------------|--|--|--|--|
| Business Name                                        | :                                                | AKONDO DAIRY FARM                                                                                                                                                                                                                                                                                              |  |  |  |  |
| Location                                             | :                                                | BetgariShahjahanpur, Bogra                                                                                                                                                                                                                                                                                     |  |  |  |  |
| Total Investment in BDT                              | :                                                | BDT 1,80,000/-                                                                                                                                                                                                                                                                                                 |  |  |  |  |
| Financing                                            | :                                                | Self BDT 1,20,000/- (from existing business) 67%                                                                                                                                                                                                                                                               |  |  |  |  |
|                                                      | Required Investment BDT 60,000/- (as equity) 33% |                                                                                                                                                                                                                                                                                                                |  |  |  |  |
| Present salary/drawings<br>from business (estimates) | :                                                | BDT 4,000                                                                                                                                                                                                                                                                                                      |  |  |  |  |
| Proposed Salary                                      | :                                                | BDT 4,000                                                                                                                                                                                                                                                                                                      |  |  |  |  |
| Size of shop                                         | :                                                | 20 ft x 10 ft= 200 square ft                                                                                                                                                                                                                                                                                   |  |  |  |  |
| Security of the shop                                 | he shop : N/A                                    |                                                                                                                                                                                                                                                                                                                |  |  |  |  |
| Implementation                                       |                                                  | <ul> <li>The business is planned to be scaled up by investment in existing goods like; Milk product.</li> <li>The business is operating by entrepreneur. Existing no employee.</li> <li>One will be appointed in the future.</li> <li>Collects goods from</li> <li>Agreed grace period is 3 months.</li> </ul> |  |  |  |  |

| Investment Breakdown |      |            |         |     |            |        |          |  |
|----------------------|------|------------|---------|-----|------------|--------|----------|--|
| Existing             |      |            |         |     | Proposed   |        |          |  |
| Particulars          | Qty. | Unit Price | Amount  | Qty | Unit Price | Amount | Proposed |  |
|                      |      |            | (BDT)   | -   |            | (BDT)  | Total    |  |
| Cow                  | 1    | 80000      | 80,000  | 1   | 60000      | 60,000 | 140,000  |  |
| Bokna culf           | 1    | 40000      | 40,000  | 0   | 0          | 0      | 40,000   |  |
|                      | 0    | 0          | 120,000 | 1   | 0          | 60,000 | 180,000  |  |

### **Source of Finance**

- Entrepreneur'sContribution 120,000
- Investor's Investment 60,000
- Total 180,000

| Financial Projection (BDT)               |       |         |          |          |          |  |  |
|------------------------------------------|-------|---------|----------|----------|----------|--|--|
| Particular                               | Daily | Monthly | 1st Year | 2nd Year | 3rd Year |  |  |
| Revenue (sales)                          |       |         |          |          |          |  |  |
| Computer,Photo machine,Camera and others | 600   | 18,000  | 216,000  | 226,800  | 238,140  |  |  |
| Total Sales (A)                          | 600   | 18,000  | 216,000  | 226,800  | 238,140  |  |  |
| Less. Variable Expense                   |       |         |          |          |          |  |  |
| Computer,Photo machine,Camera and others | 300   | 9,000   | 108,000  | 113,400  | 119,070  |  |  |
| Total variable Expense (B)               | 300   | 9,000   | 108,000  | 113,400  | 119,070  |  |  |
| Contribution Margin (CM) [C=(A-B)        | 300   | 9,000   | 108,000  | 113,400  | 119,070  |  |  |
| Less. Fixed Expense                      |       |         |          |          |          |  |  |
| Electricity Bill                         |       | 100     | 1,200    | 1,200    | 1,200    |  |  |
| Transportation                           |       | 200     | 2,400    | 2,400    | 2,400    |  |  |
| Salary (self)                            |       | 4,000   | 48,000   | 48,000   | 48,000   |  |  |
| Mobile Bill                              |       | 300     | 3,600    | 3,600    | 3,600    |  |  |
| Non cash item                            |       |         |          |          |          |  |  |
| Depreciation                             |       | 0       | 0        | 0        | 0        |  |  |
| Total fixed Cost (D)                     |       | 4,600   | 55,200   | 55,200   | 55,200   |  |  |
| Net Profit (E) [C-D)                     |       | 4,400   | 52,800   | 58,200   | 63,870   |  |  |