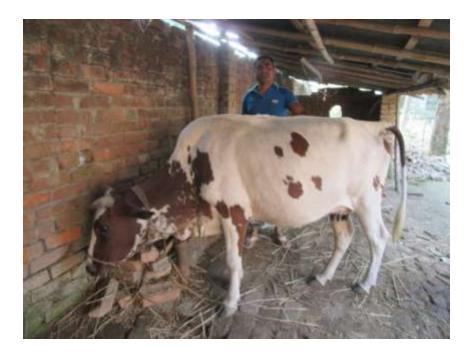

| Proposed Nobin Udyokta Business Info                 |                                                  |                                                                                                                                                                                                                                                                                                                |  |  |  |  |
|------------------------------------------------------|--------------------------------------------------|----------------------------------------------------------------------------------------------------------------------------------------------------------------------------------------------------------------------------------------------------------------------------------------------------------------|--|--|--|--|
| Business Name                                        | :                                                | AKONDO DAIRY FARM                                                                                                                                                                                                                                                                                              |  |  |  |  |
| Location                                             | :                                                | BetgariShahjahanpur, Bogra                                                                                                                                                                                                                                                                                     |  |  |  |  |
| Total Investment in BDT                              | :                                                | BDT 1,80,000/-                                                                                                                                                                                                                                                                                                 |  |  |  |  |
| Financing                                            | :                                                | Self BDT 1,20,000/- (from existing business) 67%                                                                                                                                                                                                                                                               |  |  |  |  |
|                                                      | Required Investment BDT 60,000/- (as equity) 33% |                                                                                                                                                                                                                                                                                                                |  |  |  |  |
| Present salary/drawings<br>from business (estimates) | :                                                | BDT 4,000                                                                                                                                                                                                                                                                                                      |  |  |  |  |
| Proposed Salary                                      | :                                                | BDT 4,000                                                                                                                                                                                                                                                                                                      |  |  |  |  |
| Size of shop                                         | :                                                | 20 ft x 10 ft= 200 square ft                                                                                                                                                                                                                                                                                   |  |  |  |  |
| Security of the shop                                 | he shop : N/A                                    |                                                                                                                                                                                                                                                                                                                |  |  |  |  |
| Implementation                                       |                                                  | <ul> <li>The business is planned to be scaled up by investment in existing goods like; Milk product.</li> <li>The business is operating by entrepreneur. Existing no employee.</li> <li>One will be appointed in the future.</li> <li>Collects goods from</li> <li>Agreed grace period is 3 months.</li> </ul> |  |  |  |  |

| Investment Breakdown |      |            |         |     |            |        |          |  |
|----------------------|------|------------|---------|-----|------------|--------|----------|--|
| Existing             |      |            |         |     | Proposed   |        |          |  |
| Particulars          | Qty. | Unit Price | Amount  | Qty | Unit Price | Amount | Proposed |  |
|                      |      |            | (BDT)   | -   |            | (BDT)  | Total    |  |
| Cow                  | 1    | 80000      | 80,000  | 1   | 60000      | 60,000 | 140,000  |  |
| Bokna culf           | 1    | 40000      | 40,000  | 0   | 0          | 0      | 40,000   |  |
|                      | 0    | 0          | 120,000 | 1   | 0          | 60,000 | 180,000  |  |