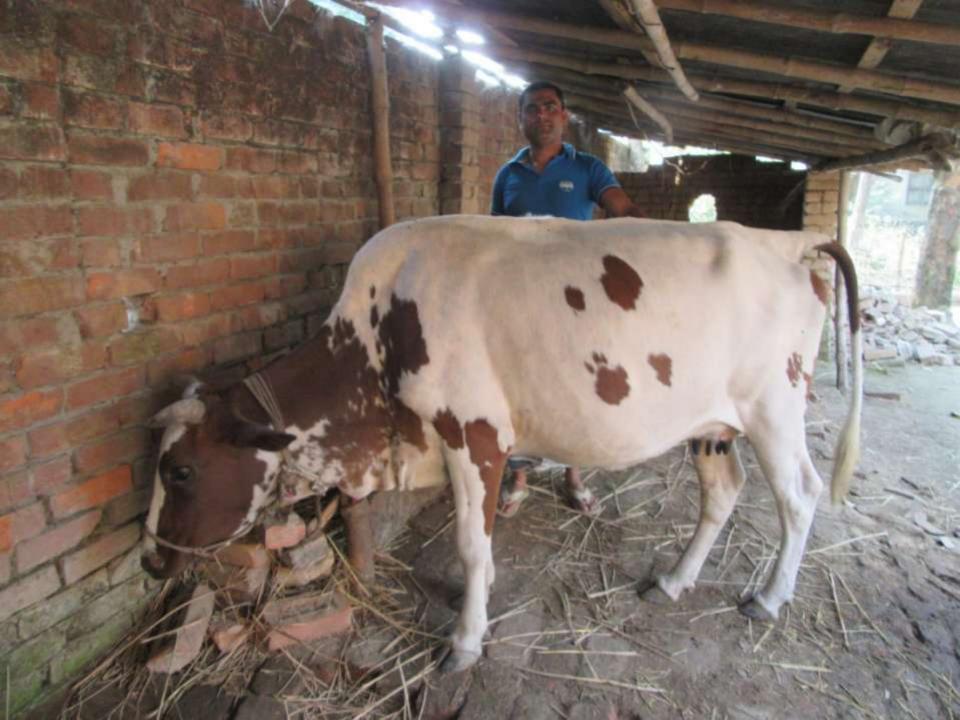

| Proposed Nobin Udyokta Business Info                 |                                                  |                                                                                                                                                                                                                                                                                                                |  |  |  |  |
|------------------------------------------------------|--------------------------------------------------|----------------------------------------------------------------------------------------------------------------------------------------------------------------------------------------------------------------------------------------------------------------------------------------------------------------|--|--|--|--|
| Business Name                                        | :                                                | AKONDO DAIRY FARM                                                                                                                                                                                                                                                                                              |  |  |  |  |
| Location                                             | :                                                | BetgariShahjahanpur, Bogra                                                                                                                                                                                                                                                                                     |  |  |  |  |
| Total Investment in BDT                              | :                                                | BDT 1,80,000/-                                                                                                                                                                                                                                                                                                 |  |  |  |  |
| Financing                                            | :                                                | Self BDT 1,20,000/- (from existing business) 67%                                                                                                                                                                                                                                                               |  |  |  |  |
|                                                      | Required Investment BDT 60,000/- (as equity) 33% |                                                                                                                                                                                                                                                                                                                |  |  |  |  |
| Present salary/drawings<br>from business (estimates) | :                                                | BDT 4,000                                                                                                                                                                                                                                                                                                      |  |  |  |  |
| Proposed Salary                                      | :                                                | BDT 4,000                                                                                                                                                                                                                                                                                                      |  |  |  |  |
| Size of shop                                         | :                                                | 20 ft x 10 ft= 200 square ft                                                                                                                                                                                                                                                                                   |  |  |  |  |
| Security of the shop                                 | he shop : N/A                                    |                                                                                                                                                                                                                                                                                                                |  |  |  |  |
| Implementation                                       |                                                  | <ul> <li>The business is planned to be scaled up by investment in existing goods like; Milk product.</li> <li>The business is operating by entrepreneur. Existing no employee.</li> <li>One will be appointed in the future.</li> <li>Collects goods from</li> <li>Agreed grace period is 3 months.</li> </ul> |  |  |  |  |

| Investment Breakdown |      |            |         |     |            |        |          |  |
|----------------------|------|------------|---------|-----|------------|--------|----------|--|
| Existing             |      |            |         |     | Proposed   |        |          |  |
| Particulars          | Qty. | Unit Price | Amount  | Qty | Unit Price | Amount | Proposed |  |
|                      |      |            | (BDT)   | -   |            | (BDT)  | Total    |  |
| Cow                  | 1    | 80000      | 80,000  | 1   | 60000      | 60,000 | 140,000  |  |
| Bokna culf           | 1    | 40000      | 40,000  | 0   | 0          | 0      | 40,000   |  |
|                      | 0    | 0          | 120,000 | 1   | 0          | 60,000 | 180,000  |  |