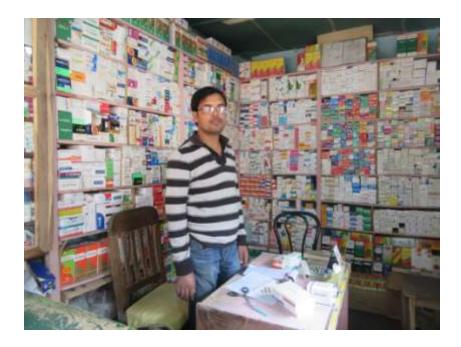

| Proposed Nobin Udyokta Business Info                 |   |                                                                                                                                                                                                                                                                                                                                                                                                 |  |  |  |  |
|------------------------------------------------------|---|-------------------------------------------------------------------------------------------------------------------------------------------------------------------------------------------------------------------------------------------------------------------------------------------------------------------------------------------------------------------------------------------------|--|--|--|--|
| Business Name                                        | : | MA PHARMACY                                                                                                                                                                                                                                                                                                                                                                                     |  |  |  |  |
| Location                                             | : | Dublagari hat, Majhira , Shajahanpur, bogra.                                                                                                                                                                                                                                                                                                                                                    |  |  |  |  |
| Total Investment in BDT                              | : | BDT 139000/-                                                                                                                                                                                                                                                                                                                                                                                    |  |  |  |  |
| Financing                                            | : | Self BDT 79000/-(from existing business) 57%<br>Required Investment BDT 60000/-(as equity) 43%                                                                                                                                                                                                                                                                                                  |  |  |  |  |
| Present salary/drawings<br>from business (estimates) | : | BDT 5,000/-                                                                                                                                                                                                                                                                                                                                                                                     |  |  |  |  |
| Proposed Salary                                      | : | BDT 5,000/-                                                                                                                                                                                                                                                                                                                                                                                     |  |  |  |  |
| Size of shop                                         | : | 10 ft x 08 ft= 80 square ft                                                                                                                                                                                                                                                                                                                                                                     |  |  |  |  |
| Implementation                                       | : | <ul> <li>The business is planned to be scaled up by investment in existing goods like; Medicine etc.</li> <li>Average 15% gain on sale.</li> <li>The business is operating by entrepreneur. Existing no employees. After getting equity fund 1 employee will be appointed</li> <li>The shop is rented.</li> <li>Collects goods from Bogra.</li> <li>Agreed grace period is 3 months.</li> </ul> |  |  |  |  |