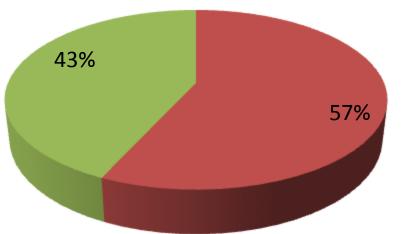

| Proposed Nobin Udyokta Business Info                 |   |                                                                                                                                                                                                                                                                                                                                                                                                 |  |  |  |  |
|------------------------------------------------------|---|-------------------------------------------------------------------------------------------------------------------------------------------------------------------------------------------------------------------------------------------------------------------------------------------------------------------------------------------------------------------------------------------------|--|--|--|--|
| Business Name                                        | : | MA PHARMACY                                                                                                                                                                                                                                                                                                                                                                                     |  |  |  |  |
| Location                                             | : | Dublagari hat, Majhira , Shajahanpur, bogra.                                                                                                                                                                                                                                                                                                                                                    |  |  |  |  |
| Total Investment in BDT                              | : | BDT 139000/-                                                                                                                                                                                                                                                                                                                                                                                    |  |  |  |  |
| Financing                                            | : | Self BDT 79000/-(from existing business) 57%<br>Required Investment BDT 60000/-(as equity) 43%                                                                                                                                                                                                                                                                                                  |  |  |  |  |
| Present salary/drawings<br>from business (estimates) | : | BDT 5,000/-                                                                                                                                                                                                                                                                                                                                                                                     |  |  |  |  |
| Proposed Salary                                      | : | BDT 5,000/-                                                                                                                                                                                                                                                                                                                                                                                     |  |  |  |  |
| Size of shop                                         | : | 10 ft x 08 ft= 80 square ft                                                                                                                                                                                                                                                                                                                                                                     |  |  |  |  |
| Implementation                                       | : | <ul> <li>The business is planned to be scaled up by investment in existing goods like; Medicine etc.</li> <li>Average 15% gain on sale.</li> <li>The business is operating by entrepreneur. Existing no employees. After getting equity fund 1 employee will be appointed</li> <li>The shop is rented.</li> <li>Collects goods from Bogra.</li> <li>Agreed grace period is 3 months.</li> </ul> |  |  |  |  |