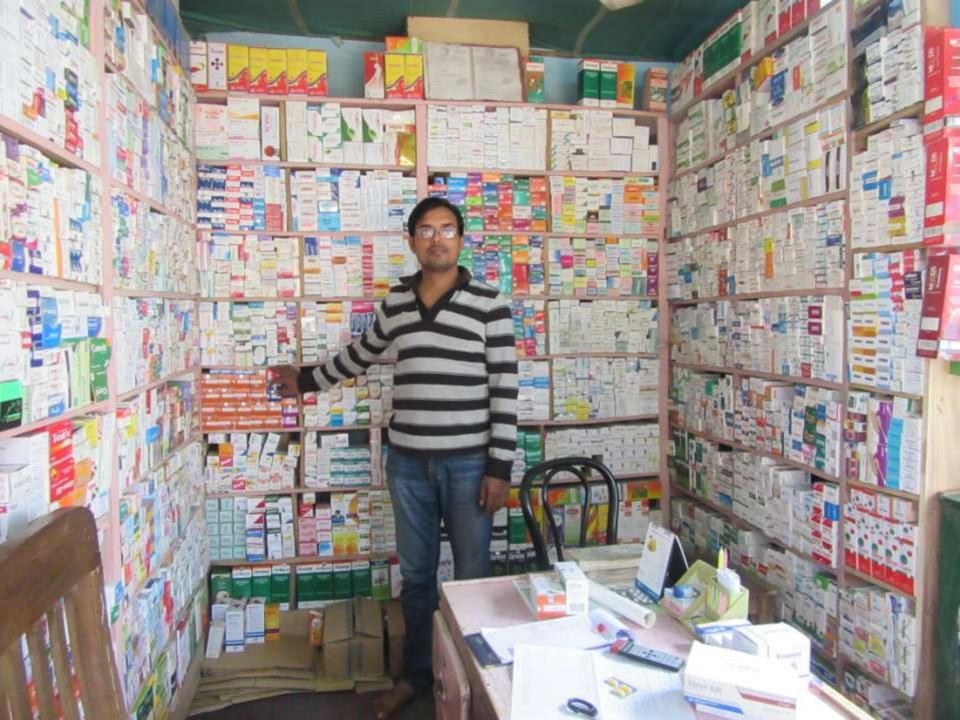

| Proposed Nobin Udyokta Business Info                 |   |                                                                                                                                                                                                                                                                                                                                                                                                 |  |  |  |  |
|------------------------------------------------------|---|-------------------------------------------------------------------------------------------------------------------------------------------------------------------------------------------------------------------------------------------------------------------------------------------------------------------------------------------------------------------------------------------------|--|--|--|--|
| Business Name                                        | : | MA PHARMACY                                                                                                                                                                                                                                                                                                                                                                                     |  |  |  |  |
| Location                                             | : | Dublagari hat, Majhira , Shajahanpur, bogra.                                                                                                                                                                                                                                                                                                                                                    |  |  |  |  |
| Total Investment in BDT                              | : | BDT 139000/-                                                                                                                                                                                                                                                                                                                                                                                    |  |  |  |  |
| Financing                                            | : | Self BDT 79000/-(from existing business) 57%<br>Required Investment BDT 60000/-(as equity) 43%                                                                                                                                                                                                                                                                                                  |  |  |  |  |
| Present salary/drawings<br>from business (estimates) | : | BDT 5,000/-                                                                                                                                                                                                                                                                                                                                                                                     |  |  |  |  |
| Proposed Salary                                      | : | BDT 5,000/-                                                                                                                                                                                                                                                                                                                                                                                     |  |  |  |  |
| Size of shop                                         | : | 10 ft x 08 ft= 80 square ft                                                                                                                                                                                                                                                                                                                                                                     |  |  |  |  |
| Implementation                                       | : | <ul> <li>The business is planned to be scaled up by investment in existing goods like; Medicine etc.</li> <li>Average 15% gain on sale.</li> <li>The business is operating by entrepreneur. Existing no employees. After getting equity fund 1 employee will be appointed</li> <li>The shop is rented.</li> <li>Collects goods from Bogra.</li> <li>Agreed grace period is 3 months.</li> </ul> |  |  |  |  |