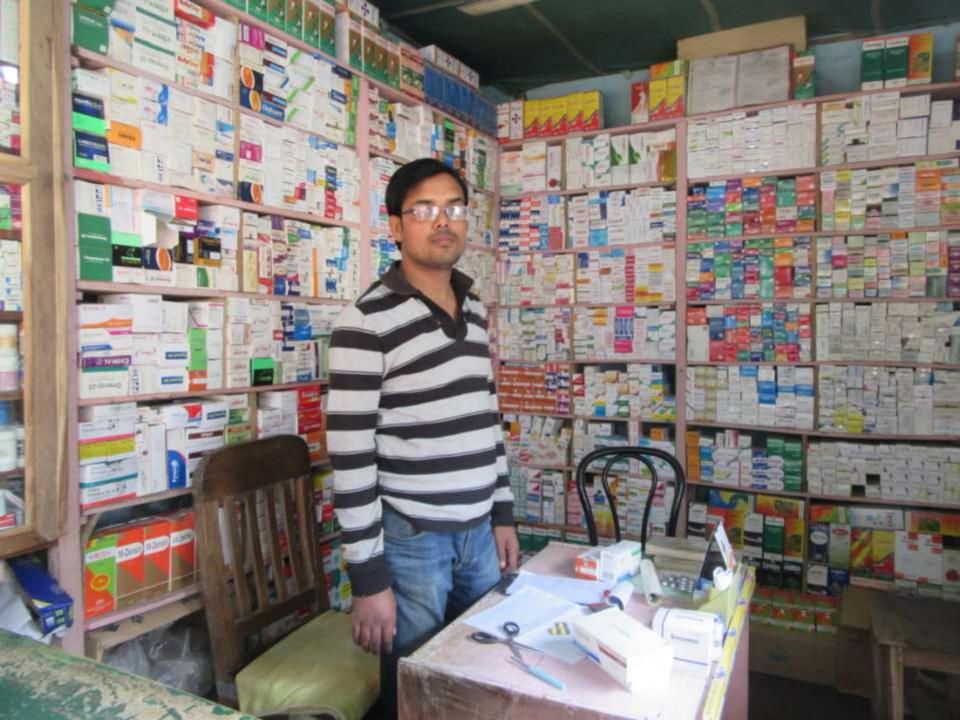

| Proposed Nobin Udyokta Business Info                 |   |                                                                                                                                                                                                                                                                                                                                                                                                 |  |  |  |  |
|------------------------------------------------------|---|-------------------------------------------------------------------------------------------------------------------------------------------------------------------------------------------------------------------------------------------------------------------------------------------------------------------------------------------------------------------------------------------------|--|--|--|--|
| Business Name                                        | : | MA PHARMACY                                                                                                                                                                                                                                                                                                                                                                                     |  |  |  |  |
| Location                                             | : | Dublagari hat, Majhira , Shajahanpur, bogra.                                                                                                                                                                                                                                                                                                                                                    |  |  |  |  |
| Total Investment in BDT                              | : | BDT 139000/-                                                                                                                                                                                                                                                                                                                                                                                    |  |  |  |  |
| Financing                                            | : | Self BDT 79000/-(from existing business) 57%<br>Required Investment BDT 60000/-(as equity) 43%                                                                                                                                                                                                                                                                                                  |  |  |  |  |
| Present salary/drawings<br>from business (estimates) | : | BDT 5,000/-                                                                                                                                                                                                                                                                                                                                                                                     |  |  |  |  |
| Proposed Salary                                      | : | BDT 5,000/-                                                                                                                                                                                                                                                                                                                                                                                     |  |  |  |  |
| Size of shop                                         | : | 10 ft x 08 ft= 80 square ft                                                                                                                                                                                                                                                                                                                                                                     |  |  |  |  |
| Implementation                                       | : | <ul> <li>The business is planned to be scaled up by investment in existing goods like; Medicine etc.</li> <li>Average 15% gain on sale.</li> <li>The business is operating by entrepreneur. Existing no employees. After getting equity fund 1 employee will be appointed</li> <li>The shop is rented.</li> <li>Collects goods from Bogra.</li> <li>Agreed grace period is 3 months.</li> </ul> |  |  |  |  |