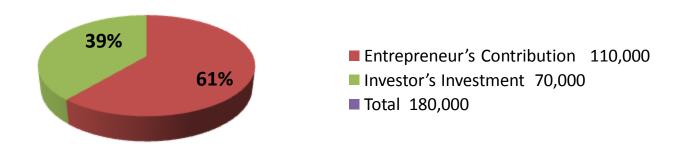

| Proposed Nobin Udyokta Business Info              |   |                                                                                                                                                                                                                                                                                                                                                                                                        |  |  |  |
|---------------------------------------------------|---|--------------------------------------------------------------------------------------------------------------------------------------------------------------------------------------------------------------------------------------------------------------------------------------------------------------------------------------------------------------------------------------------------------|--|--|--|
| Business Name                                     | : | MS MOKTAR SEED HOUSE                                                                                                                                                                                                                                                                                                                                                                                   |  |  |  |
| Location                                          | : | Dubla Gari Hat, Majhira, Shahjahanpur, Bogra                                                                                                                                                                                                                                                                                                                                                           |  |  |  |
| Total Investment in BDT                           | : | BDT 180000                                                                                                                                                                                                                                                                                                                                                                                             |  |  |  |
| Financing                                         | : | Self BDT 110000(from existing business) 61% Required Investment BDT 70000(as equity) 39%                                                                                                                                                                                                                                                                                                               |  |  |  |
| Present salary/drawings from business (estimates) | : | BDT 5,000 Taka.                                                                                                                                                                                                                                                                                                                                                                                        |  |  |  |
| Proposed Salary                                   | : | BDT 5,000 Taka.                                                                                                                                                                                                                                                                                                                                                                                        |  |  |  |
| Size of shop                                      | : | 10 ft x 06 ft= 60 Square ft                                                                                                                                                                                                                                                                                                                                                                            |  |  |  |
| \Implementation                                   | : | <ul> <li>The business is planned to be scaled up by investment in existing goods like; Different seeds</li> <li>Average 10 % gain on sale.</li> <li>The business is operating by entrepreneur. Existing remployees.</li> <li>One will be appointed after receiving equity money.</li> <li>The shop is rented.</li> <li>Collects goods from Bogra.</li> <li>Agreed grace period is 3 months.</li> </ul> |  |  |  |

### **Investment Breakdown**

|             | Exis | ting       | Proposed |     |                   |        |          |
|-------------|------|------------|----------|-----|-------------------|--------|----------|
| Particulars | Qty. | Unit Price | Amount   | Qty | <b>Unit Price</b> | Amount | Proposed |
|             |      |            | (BDT)    |     |                   | (BDT)  | Total    |
| Dhonia      | 100  | 250        | 25,000   | 40  | 250               | 10,000 | 35,000   |
| Palong      | 30   | 250        | 7,500    | 1   | 33,750            | 33,750 | 41,250   |
| Chilli      | 1    | 24000      | 24,000   | 0   | 0                 | 0      | 24,000   |
| Borbori     | 20   | 300        | 6,000    | 0   | 0                 | 0      | 6,000    |
| Jhinga      | 1    | 6000       | 6,000    | 0   | 0                 | 0      | 6,000    |
| Dherosh     | 2    | 3500       | 7,000    | 0   | 0                 | 0      | 7,000    |
| Shosha      | 2    | 2000       | 4,000    | 1   | 15,000            | 15,000 | 19,000   |
| Others      | 1    | 500        | 500      | 1   | 11,250            | 11,250 | 11,750   |
| Security    | 1    | 30000      | 30000    |     |                   |        | 30000    |
| Total       | 157  | 0          | 110,000  | 43  | 0                 | 70,000 | 180000   |