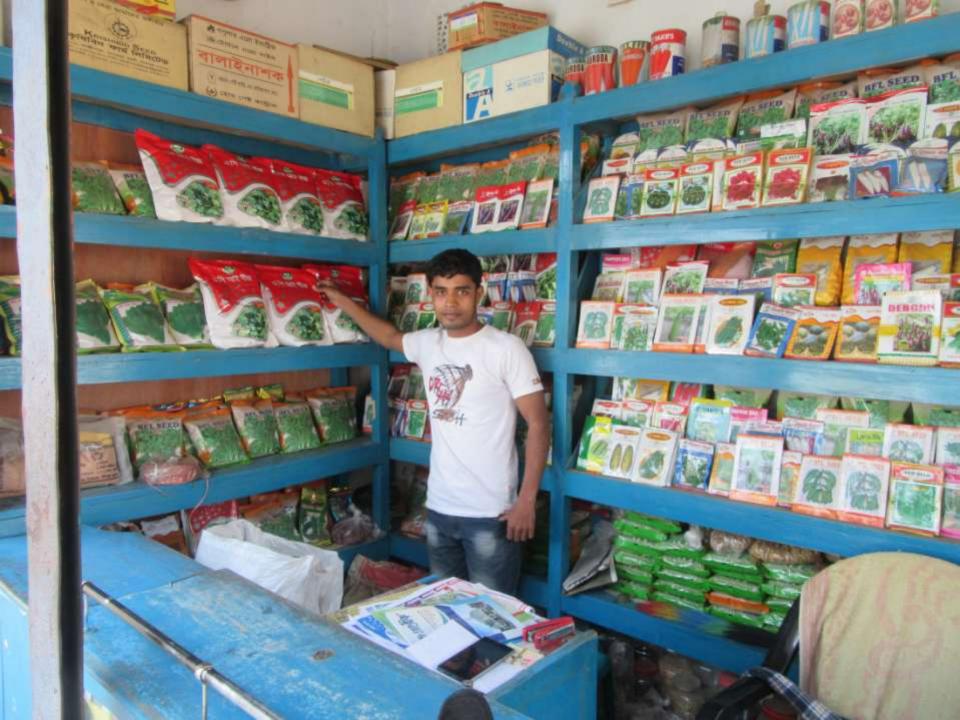

# Pictures

বিস্মিল্লাহির রাহ্মানির রাহিম

# প্রভাৱ সীড ব্যক্তির

এবালে মাৰতীয় কেনা-বিজেশী, ফুশকপি, বাঁধাকপি, মরিচ, টমেটো, ধনিয়া, ধান, গম, পাট, ভূটা, মূলা ইডাাদি বাজ ও কীটনাশক ঔষধ পাইকারী ও খুচরা বিক্রয় করা হয়।

দ্বলাগাড়ী হাট, মস্জিদ সংলগ্ন, শাজাহানপুর, বগুড়া