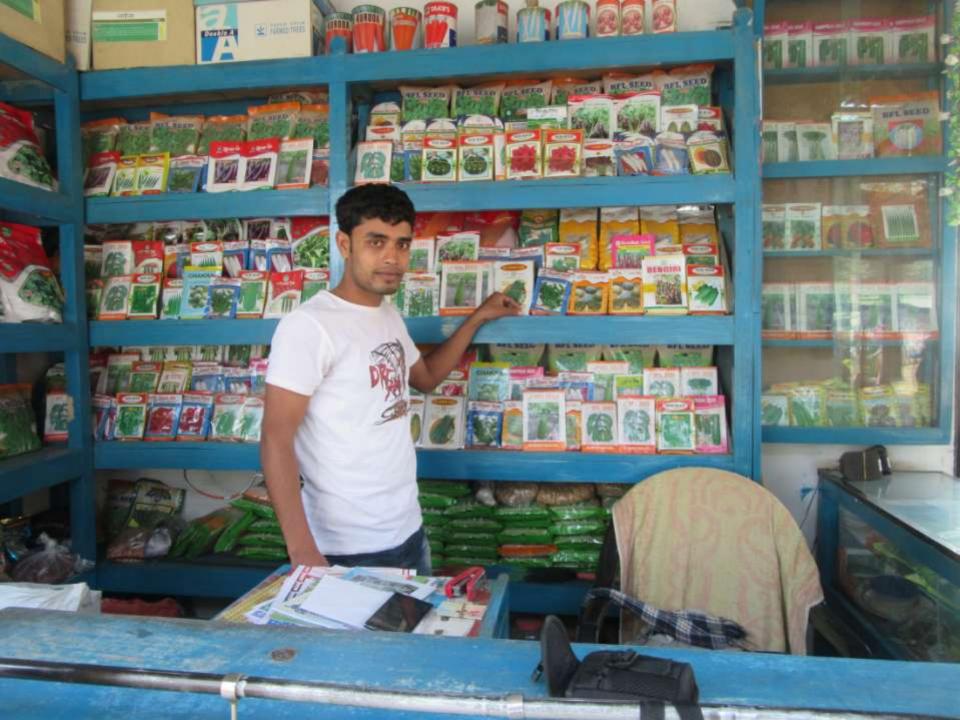

# Pictures

বিস্মিল্লাহির রাহ্মানির রাহিম

# প্রভাৱ সীড ব্যক্তির

এবালে মাৰতীয় কেনা-বিজেশী, ফুশকপি, বাঁধাকপি, মরিচ, টমেটো, ধনিয়া, ধান, গম, পাট, ভূটা, মূলা ইডাাদি বাজ ও কীটনাশক ঔষধ পাইকারী ও খুচরা বিক্রয় করা হয়।

দ্বলাগাড়ী হাট, মস্জিদ সংলগ্ন, শাজাহানপুর, বগুড়া