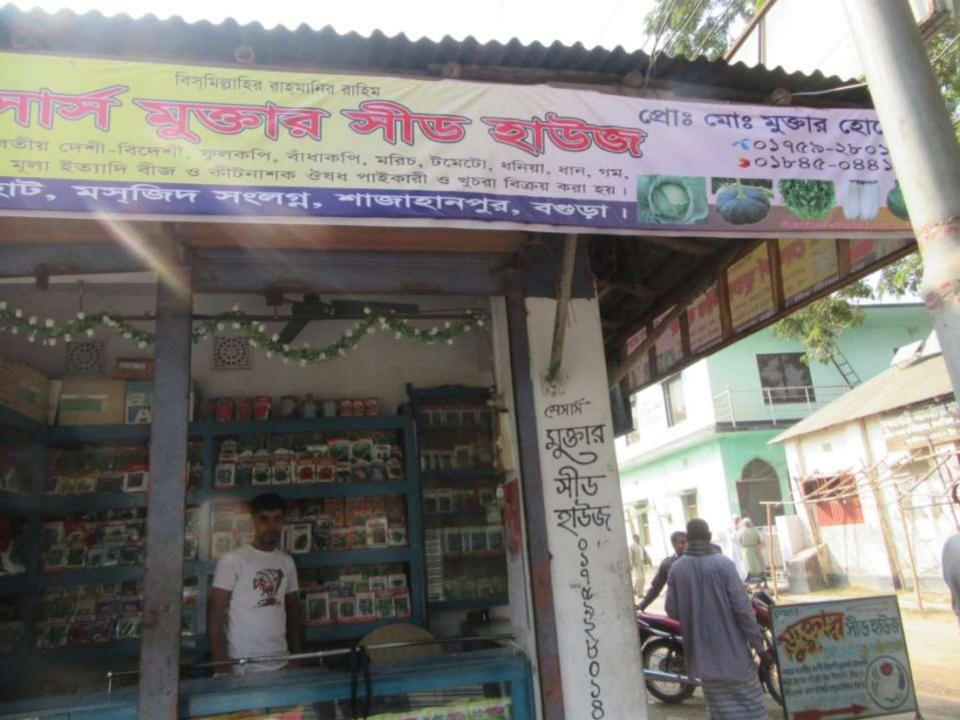

# Pictures

বিস্মিল্লাহির রাহ্মানির রাহিম

# প্রভাৱ সীড ব্যক্তির

এবালে মাৰতীয় কেনা-বিজেশী, ফুশকপি, বাঁধাকপি, মরিচ, টমেটো, ধনিয়া, ধান, গম, পাট, ভূটা, মূলা ইডাাদি বাজ ও কীটনাশক ঔষধ পাইকারী ও খুচরা বিক্রয় করা হয়।

দ্বলাগাড়ী হাট, মস্জিদ সংলগ্ন, শাজাহানপুর, বগুড়া