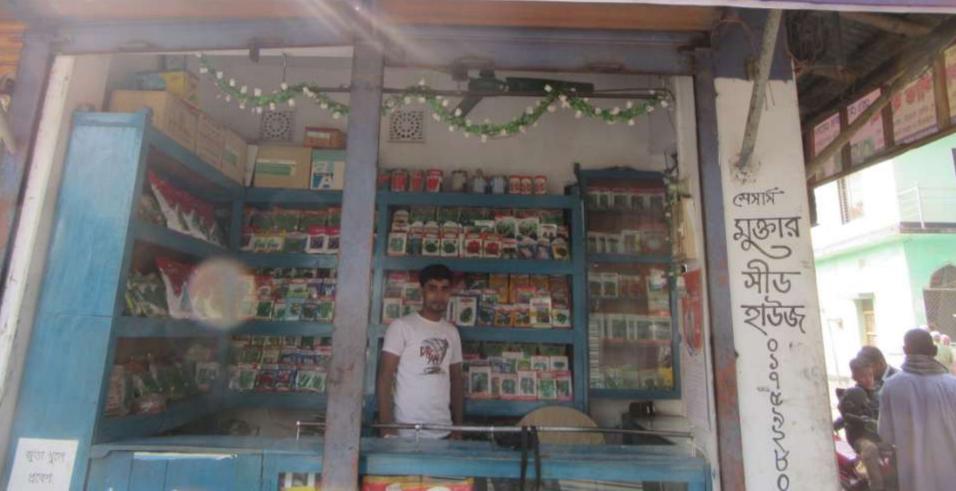

# Pictures

বিস্মিল্লাহির রাহ্মানির রাহিম

# প্রভাৱ সীড ব্যক্তির

এবালে মাৰতীয় কেনা-বিজেশী, ফুশকপি, বাঁধাকপি, মরিচ, টমেটো, ধনিয়া, ধান, গম, পাট, ভূটা, মূলা ইডাাদি বাজ ও কীটনাশক ঔষধ পাইকারী ও খুচরা বিক্রয় করা হয়।

দ্বলাগাড়ী হাট, মস্জিদ সংলগ্ন, শাজাহানপুর, বগুড়া