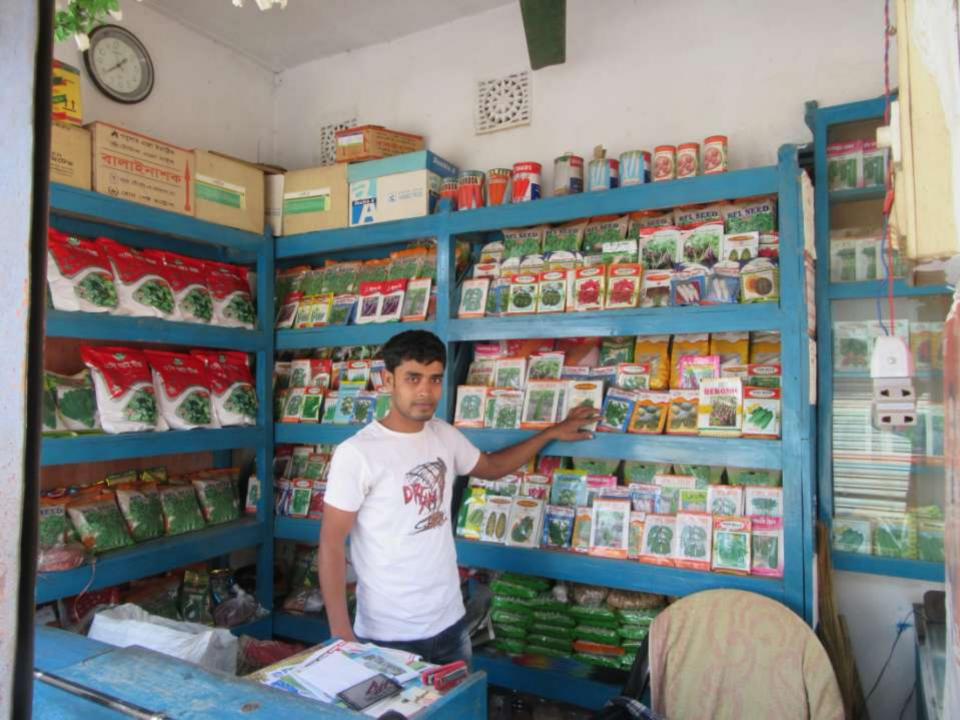

# Pictures

বিস্মিল্লাহির রাহ্মানির রাহিম

# প্রভাৱ সীড ব্যক্তির

এবালে মাৰতীয় কেনা-বিজেশী, ফুশকপি, বাঁধাকপি, মরিচ, টমেটো, ধনিয়া, ধান, গম, পাট, ভূটা, মূলা ইডাাদি বাজ ও কীটনাশক ঔষধ পাইকারী ও খুচরা বিক্রয় করা হয়।

দ্বলাগাড়ী হাট, মস্জিদ সংলগ্ন, শাজাহানপুর, বগুড়া