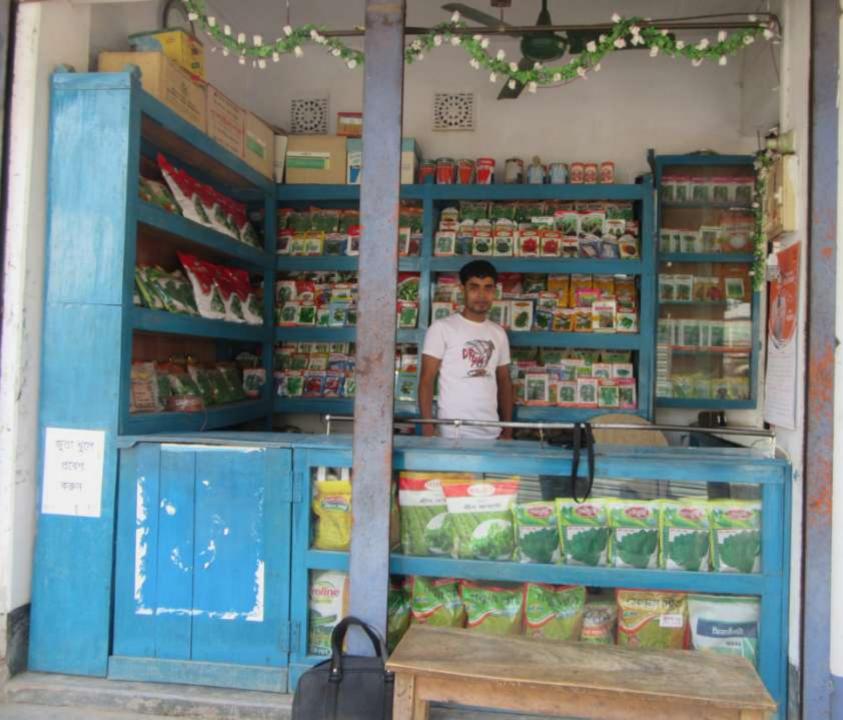

# Pictures

বিস্মিল্লাহির রাহ্মানির রাহিম

# প্রভাৱ সীড ব্যক্তির

এবালে মাৰতীয় কেনা-বিজেশী, ফুশকপি, বাঁধাকপি, মরিচ, টমেটো, ধনিয়া, ধান, গম, পাট, ভূটা, মূলা ইডাাদি বাজ ও কীটনাশক ঔষধ পাইকারী ও খুচরা বিক্রয় করা হয়।

দ্বলাগাড়ী হাট, মস্জিদ সংলগ্ন, শাজাহানপুর, বগুড়া